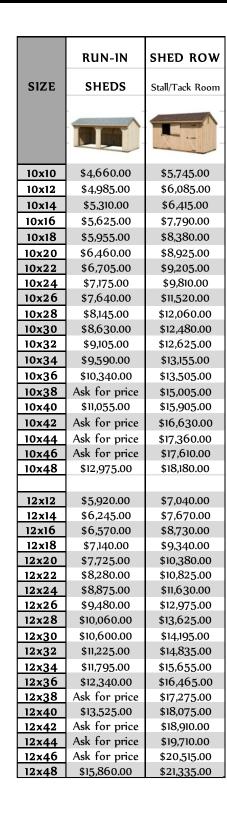

# To Figure Price:

Shed Row barns include multiple horse stalls and tack rooms. It is possible to combine a run-in and a shed row barn.

Simply add the two prices together.

Example: 12x36 Barn with a 12x12 run-in, 12x12 stall, and 12x12 tack room would be a 12x12 run-in price and 12x24 shed row price minus the combination discount.

COMBINATION DISCOUNT:

10' wide barns: \$1,000.00 12' wide barns: \$1,500.00

\$5,920.00 - 12x12 Run-In

**\$11,630.00** - 12x24 Shed Row Barn

\$17,550.00 - SUBTOTAL

-\$1,500.00 - Combination discount

\$16,050.00 - TOTAL