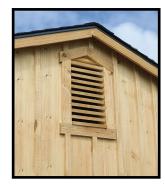

ent 36"x24" Drop Vent - Open -

Gable Vent

20" Cupola w/ Horse Weathervane

4'x7' Dutch Door

36"x80" Wood Service Door

4'x7' Dutch Door w/ Window

Service Door With Tempered Glass

Interior view of tack room