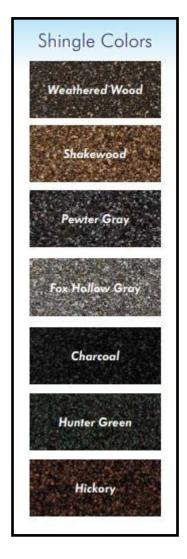

### **STANDARD FEATURES:**

- 6x6 Pressure treated base rail
- Rough sawn oak framing
- Rough sawn pine board & batten siding
- 18" Overhang
- 4' Oak kick boards in stall and run-in part
- 4'x7' Dutch door in stall
- Lifetime warranty architectural shingle
- No stain or paint on exterior (optional)
- Window in stall and tack room; None in run-in (optional)
- Tack room has full floor and service door