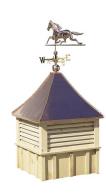

ent 36"x24" Drop Vent - Open -

Gable Vent

20" Cupola w/ Horse Weathervane

4'x7' Dutch Door

36"x80" Wood Service Door

4'x7' Dutch Door w/ Window

Service Door With Tempered Glass

Interior view of tack room