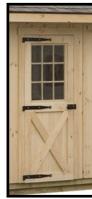

ent 36"x24" Drop Vent - Open -

Gable Vent

20" Cupola w/ Horse Weathervane

4'x7' Dutch Door

36"x80" Wood Service Door

4'x7' Dutch Door w/ Window

Service Door With Tempered Glass

Interior view of tack room