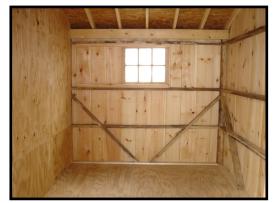

ent 36"x24" Drop Vent - Open -

Gable Vent

20" Cupola w/ Horse Weathervane

4'x7' Dutch Door

36"x80" Wood Service Door

4'x7' Dutch Door w/ Window

Service Door With Tempered Glass

Interior view of tack room