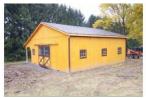

### **STANDARD FEATURES:**

- 6x6 Pressure treated base rail
- Rough sawn oak framing
- Rough sawn pine board & batten siding
- 18" Overhang
- 4' Oak kick boards in stall and run-in part
- 4'x7' Dutch door in stall
- Lifetime warranty architectural shingle
- No stain or paint on exterior (optional)
- Window in stall and tack room; None in run-in (optional)
- Tack room has full floor and service door