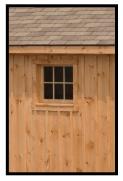

### Carolina Storage Solutions - OPTIONS - www.DeliveredBarnsAndSheds.com

- Closed -

28"x24" Standard Window Slides horizontally

24"x36" Aluminum Window Single-hung/ Screened

28"x48" Single-Hung Wood Sash Window