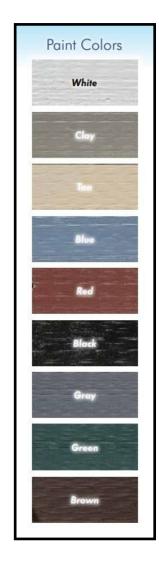

Paint Siding
Add 10%

Urethane Stain
On Siding

Add 22%
Paint Trim:

Corner Trim: \$165 Door Trim: \$80/ea. Fascia Trim: \$165 Window/Vent Trim: \$35

www.DeliveredBarnsAndSheds.com

| RUN-IN SHEDS, SHED ROW BARNS                                                                     | , & STORA  | GE SHEDS OPTIONS                                                     |          |
|--------------------------------------------------------------------------------------------------|------------|----------------------------------------------------------------------|----------|
| ROOF OPTIONS                                                                                     | COST       | EXTRA WINDOWS                                                        | COST     |
| 15 lbs. felt roof underlayment-per sq ft                                                         | \$0.95     | Shutters- wooden with Z brace- (2) per window                        | \$180.00 |
| Ice & Water Sheild roof underlayment- per square ft of roof                                      | \$1.85     | Window - Service Door with Thermal Tempered Glass - per window       | \$255.00 |
| 29 Ga. Metal roof w/double bubble insulation-instead of std shingle roof-per sq fto of roof      | \$4.45     | Window - Dutch Door with Thermal Tempered Glass and grill-per window | \$475.00 |
| Upgrade 1/2" Plywood instead of std OSB -per sq ft of roof                                       | \$0.65     | 28"x24" 6 Lite Wood Barn Sash Window                                 | \$160.00 |
| Custom Roof Colors and Brands - call for quote                                                   |            | 28"x24" 6 Lite Wood Barn Sash Window w/grill-per window              | \$470.00 |
| Custom Paint or Stain Colors or Brands add 20% to base price                                     |            | 5' & 6' Transom Window in or above Storage Shed Doors                | \$165.00 |
| Gable Vent- 19"x28" overall, screened vented area 12"x22"                                        | \$180.00   | 10"x29" Transom Window in Service Door                               | \$110.00 |
| Ridge Vent- per lineal ft                                                                        | \$9.50     | Drop Vent- 24"X36" hinged on bottom                                  | \$225.00 |
|                                                                                                  |            |                                                                      |          |
| KICK BOARD                                                                                       |            | CUPOLA                                                               |          |
| Kickboard Southern Yellow Pine 2x8 T&G 4' high in stall upgrade per sq ft of stall               | \$3.20     | B-20 Boston Series                                                   | \$675.00 |
| Kickboard Southern Yellow Pine 2x8 T&G 8' high in stall upgrade per sq ft of stall               | \$7.00     | B-24 Boston Series                                                   | \$910.00 |
|                                                                                                  |            | Weather Vane-Patchen Horse (Polished)                                | \$500.00 |
| PARTITION ADDED RUN IN SHED                                                                      |            | Cupola-Screened on inside of louvers-per cupola                      | \$115.00 |
| Partition Addition-8' wide with grill or optinal removable partition with 2x8 T&G 7' high        | \$635.00   | Cupola-Chimney vented & flashed-Check for price                      |          |
| Partition addition-10' Wide Grill Partition or optional removable Partition with 2x8 T&G 7' high | \$795.00   |                                                                      |          |
| Partition Addition-12' Wide Grill Partition or optional Removable Partition with 2x8 T&G 7' high | \$955.00   | STORAGE SHED DOORS                                                   |          |
| Grill Mounted Hay Rack & Feed Hole in Grill                                                      | \$215.00   | Wider Doors 6' Wide-height may vary per style of building            | \$65.00  |
| 3' Wall Mounted Hayrack                                                                          | \$180.00   | Wider Doors 8' Wide-height may vary per style of building            | \$100.00 |
| 8' Wire-Filled Horse Gate w/ Lockable Latch                                                      | \$425.00   |                                                                      |          |
|                                                                                                  |            | STORAGE ROOM FLOOR                                                   |          |
| STORAGE ROOM RUN IN SHED                                                                         |            | Sq. Ft. of Floor-Floor Joist @ 12" O.C.                              | \$1.05   |
| Storage Room- Run In Shed-8' wide                                                                | \$1,245.00 | Sq. Ft. of Floor-Floor Joist @ 8" O.C.                               | \$1.50   |
| Storage Room-Run In Shed-10' Wide                                                                | \$1,405.00 | Sq. Ft. of Floor-Upgrade-Pressure Treated Plywood or Advantech       | \$1.30   |
| Storage Room-Run In Shed-12' Wide                                                                | \$1,565.00 |                                                                      |          |
|                                                                                                  |            | CHEW GUARDS                                                          |          |
| OTHER OPTIONS                                                                                    |            | Chew Guard For 10' Stall                                             | \$535.00 |
| Lineal Ft4 ft. Hinged Overhang w/LVL Headers & 2x6 Rafters - Listed Price + \$1,000 labor        | \$110.00   | Chew Guard For 12' Stall                                             | \$575.00 |
| Lineal Ft4 ft. overhang w/ 2x6 Rafters & LVL Headers                                             | \$64.00    | Chew Guard For Dutch Door Crossbuck- bottom section only             | \$115.00 |
| Lineal Ft. of Building-Upgrade-2x4 Rafters to 2x6 Rafters @ 16" O.CSheds                         | \$9.00     | All standard options removed will receive 50% off listed price       |          |
| Lineal Ft. (2) 9 1/4" LVL Headers-upgrade from 2x6 headers -per lineal ft                        | \$25.00    |                                                                      |          |
|                                                                                                  |            | Carolina Carolina                                                    |          |
| EXTRA DOOR                                                                                       |            |                                                                      |          |
| Wood Dutch Door-48"x84" with 20"hinges & whitcomb latch for barns and tackroom                   | \$575.00   | Storage                                                              |          |
| Wood Service Door- 36"x80" with 20" hinges & Whitcomb latch for Barns and Tackroom               | \$450.00   |                                                                      |          |