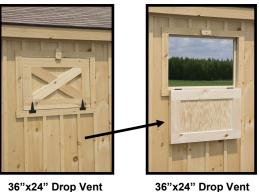

ent 36"x24" Drop Vent - Open -

Gable Vent

20" Cupola w/ Horse Weathervane

4'x7' Dutch Door

36"x80" Wood Service Door

4'x7' Dutch Door w/ Window

Service Door With Tempered Glass

Interior view of tack room