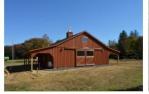

### **STANDARD FEATURES:**

- 6x6 Pressure treated base rail
- Rough sawn oak framing
- Rough sawn pine board & batten siding
- 18" Overhang
- 4' Oak kick boards in stall and run-in part
- 4'x7' Dutch door in stall
- Lifetime warranty architectural shingle
- No stain or paint on exterior (optional)
- Window in stall and tack room; None in run-in (optional)
- Tack room has full floor and service door