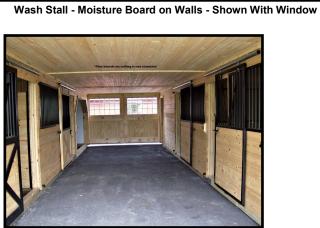

### **STANDARD FEATURES:**

- 6x6 Pressure treated base rail
- Rough sawn oak framing
- Rough sawn pine board & batten siding
- 18" Overhang
- 4' Oak kick boards in stall and run-in part
- 4'x7' Dutch door in stall
- Lifetime warranty architectural shingle
- No stain or paint on exterior (optional)
- Window in stall and tack room; None in run-in (optional)
- Tack room has full floor and service door

ent 36"x24" Drop Vent - Open -

Gable Vent

20" Cupola w/ Horse Weathervane

4'x7' Dutch Door

36"x80" Wood Service Door

4'x7' Dutch Door w/ Window

Service Door With Tempered Glass

Interior view of tack room