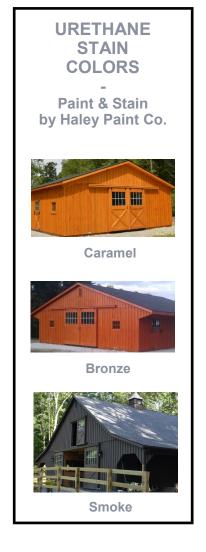

Paint Siding
Add 10%

Urethane Stain
On Siding

Add 22%
Paint Trim:

Corner Trim: \$165 Door Trim: \$80/ea. Fascia Trim: \$165 Window/Vent Trim: \$35

www.DeliveredBarnsAndSheds.com

| RUN-IN SHEDS, SHED ROW BARNS                                                                     | , & STORA  | GE SHEDS OPTIONS                                                     |          |
|--------------------------------------------------------------------------------------------------|------------|----------------------------------------------------------------------|----------|
| ROOF OPTIONS                                                                                     | COST       | EXTRA WINDOWS                                                        | COST     |
| 15 lbs. felt roof underlayment-per sq ft                                                         | \$0.95     | Shutters- wooden with Z brace- (2) per window                        | \$180.00 |
| Ice & Water Sheild roof underlayment- per square ft of roof                                      | \$1.85     | Window - Service Door with Thermal Tempered Glass - per window       | \$255.00 |
| 29 Ga. Metal roof w/double bubble insulation-instead of std shingle roof-per sq fto of roof      | \$4.45     | Window - Dutch Door with Thermal Tempered Glass and grill-per window | \$475.00 |
| Upgrade 1/2" Plywood instead of std OSB -per sq ft of roof                                       | \$0.65     | 28"x24" 6 Lite Wood Barn Sash Window                                 | \$160.00 |
| Custom Roof Colors and Brands - call for quote                                                   |            | 28"x24" 6 Lite Wood Barn Sash Window w/grill-per window              | \$470.00 |
| Custom Paint or Stain Colors or Brands add 20% to base price                                     |            | 5' & 6' Transom Window in or above Storage Shed Doors                | \$165.00 |
| Gable Vent- 19"x28" overall, screened vented area 12"x22"                                        | \$180.00   | 10"x29" Transom Window in Service Door                               | \$110.00 |
| Ridge Vent- per lineal ft                                                                        | \$9.50     | Drop Vent- 24"X36" hinged on bottom                                  | \$225.00 |
|                                                                                                  |            |                                                                      |          |
| KICK BOARD                                                                                       |            | CUPOLA                                                               |          |
| Kickboard Southern Yellow Pine 2x8 T&G 4' high in stall upgrade per sq ft of stall               | \$3.20     | B-20 Boston Series                                                   | \$675.00 |
| Kickboard Southern Yellow Pine 2x8 T&G 8' high in stall upgrade per sq ft of stall               | \$7.00     | B-24 Boston Series                                                   | \$910.00 |
|                                                                                                  |            | Weather Vane-Patchen Horse (Polished)                                | \$500.00 |
| PARTITION ADDED RUN IN SHED                                                                      |            | Cupola-Screened on inside of louvers-per cupola                      | \$115.00 |
| Partition Addition-8' wide with grill or optinal removable partition with 2x8 T&G 7' high        | \$635.00   | Cupola-Chimney vented & flashed-Check for price                      |          |
| Partition addition-10' Wide Grill Partition or optional removable Partition with 2x8 T&G 7' high | \$795.00   |                                                                      |          |
| Partition Addition-12' Wide Grill Partition or optional Removable Partition with 2x8 T&G 7' high | \$955.00   | STORAGE SHED DOORS                                                   |          |
| Grill Mounted Hay Rack & Feed Hole in Grill                                                      | \$215.00   | Wider Doors 6' Wide-height may vary per style of building            | \$65.00  |
| 3' Wall Mounted Hayrack                                                                          | \$180.00   | Wider Doors 8' Wide-height may vary per style of building            | \$100.00 |
| 8' Wire-Filled Horse Gate w/ Lockable Latch                                                      | \$425.00   |                                                                      |          |
|                                                                                                  |            | STORAGE ROOM FLOOR                                                   |          |
| STORAGE ROOM RUN IN SHED                                                                         |            | Sq. Ft. of Floor-Floor Joist @ 12" O.C.                              | \$1.05   |
| Storage Room- Run In Shed-8' wide                                                                | \$1,245.00 | Sq. Ft. of Floor-Floor Joist @ 8" O.C.                               | \$1.50   |
| Storage Room-Run In Shed-10' Wide                                                                | \$1,405.00 | Sq. Ft. of Floor-Upgrade-Pressure Treated Plywood or Advantech       | \$1.30   |
| Storage Room-Run In Shed-12' Wide                                                                | \$1,565.00 |                                                                      |          |
|                                                                                                  |            | CHEW GUARDS                                                          |          |
| OTHER OPTIONS                                                                                    |            | Chew Guard For 10' Stall                                             | \$535.00 |
| Lineal Ft4 ft. Hinged Overhang w/LVL Headers & 2x6 Rafters - Listed Price + \$1,000 labor        | \$110.00   | Chew Guard For 12' Stall                                             | \$575.00 |
| Lineal Ft4 ft. overhang w/ 2x6 Rafters & LVL Headers                                             | \$64.00    | Chew Guard For Dutch Door Crossbuck- bottom section only             | \$115.00 |
| Lineal Ft. of Building-Upgrade-2x4 Rafters to 2x6 Rafters @ 16" O.CSheds                         | \$9.00     | All standard options removed will receive 50% off listed price       |          |
| Lineal Ft. (2) 9 1/4" LVL Headers-upgrade from 2x6 headers -per lineal ft                        | \$25.00    |                                                                      |          |
|                                                                                                  |            | Carolina Carolina                                                    |          |
| EXTRA DOOR                                                                                       |            |                                                                      |          |
| Wood Dutch Door-48"x84" with 20"hinges & whitcomb latch for barns and tackroom                   | \$575.00   | Storage                                                              |          |
| Wood Service Door- 36"x80" with 20" hinges & Whitcomb latch for Barns and Tackroom               | \$450.00   |                                                                      |          |