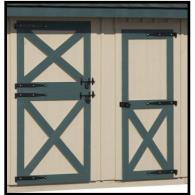

ent 36"x24" Drop Vent - Open -

Gable Vent

20" Cupola w/ Horse Weathervane

4'x7' Dutch Door

36"x80" Wood Service Door

4'x7' Dutch Door w/ Window

Service Door With Tempered Glass

Interior view of tack room