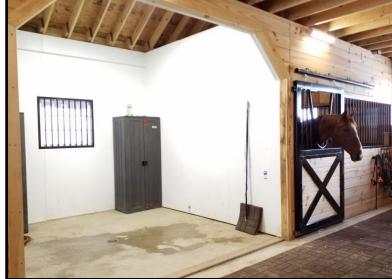

ent 36"x24" Drop Vent - Open -

Gable Vent

20" Cupola w/ Horse Weathervane

4'x7' Dutch Door

36"x80" Wood Service Door

4'x7' Dutch Door w/ Window

Service Door With Tempered Glass

Interior view of tack room