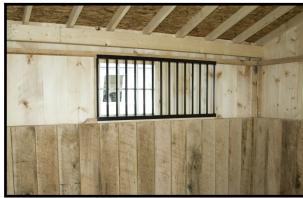

Roll doors bigger than 4 x 7 w/ hardware-per sq ft of door

Wood Double Doors 60"x 80" (Height may vary per building) for storage sheds

Wood Double Doors 72"x80" (Height may vary per building) for storage sheeds



www.DeliveredBarnsAndSheds.com



























## Carolina Storage Solutions

www.DeliveredBarnsAndSheds.com 877-305-4277

### Carolina Storage Solutions - OPTIONS - www.DeliveredBarnsAndSheds.com

- Closed -



28"x24" Standard Window Slides horizontally



24"x36" Aluminum Window Single-hung/ Screened



28"x48" Single-Hung Wood Sash Window



ent 36"x24" Drop Vent - Open -



Gable Vent



20" Cupola w/ Horse Weathervane



4'x7' Dutch Door

36"x80" Wood Service Door



4'x7' Dutch Door w/ Window



Service Door With Tempered Glass



Interior view of tack room



Interior view of 28"x24" standard window w/ metal grill

#### **PERSONALIZE**



Chew guard in stall



Removable partition wall



3' Wall mounted hayrack w/ feed hole in grill

### CUSTOMIZE



SYP Kickboard - Floor to ceiling



Tempered Glass In Aisle Doors



**Transom Windows in Aisle Doors** 



Sliding stall door w/ yoke in door



L-Shape Stairs To Loft



Single Sliding Door Above Center Aisle



Double Sliding Doors Above Center Aisle





**Powder Coated Ladder to Loft**