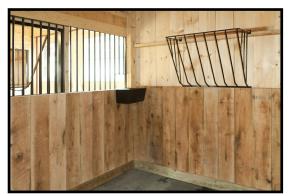

#### **PERSONALIZE**

Chew guard in stall

Removable partition wall

3' Wall mounted hayrack w/ feed hole in grill