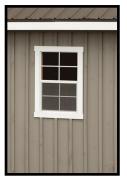

### Carolina Storage Solutions - OPTIONS - www.DeliveredBarnsAndSheds.com

- Closed -

28"x24" Standard Window Slides horizontally

24"x36" Aluminum Window Single-hung/ Screened

28"x48" Single-Hung Wood Sash Window

Interior view of 28"x24" standard window w/ metal grill