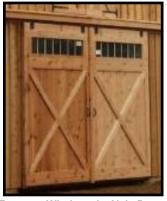

\$25.00

\$885.00

\$900.00

Roll doors bigger than 4 x 7 w/ hardware-per sq ft of door

Wood Double Doors 60"x 80" (Height may vary per building) for storage sheds

Wood Double Doors 72"x80" (Height may vary per building) for storage sheeds