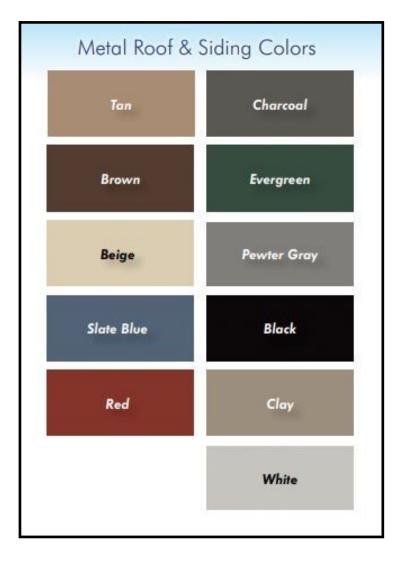

Paint Siding
Add 10%

Urethane Stain
On Siding

Add 22%
Paint Trim:

Corner Trim: \$165 Door Trim: \$80/ea. Fascia Trim: \$165 Window/Vent Trim: \$35

www.DeliveredBarnsAndSheds.com

| RUN-IN SHEDS, SHED ROW BARNS                                                                     | , & STORA  | GE SHEDS OPTIONS                                                     |          |
|--------------------------------------------------------------------------------------------------|------------|----------------------------------------------------------------------|----------|
| ROOF OPTIONS                                                                                     | COST       | EXTRA WINDOWS                                                        | COST     |
| 15 lbs. felt roof underlayment-per sq ft                                                         | \$0.95     | Shutters- wooden with Z brace- (2) per window                        | \$180.00 |
| Ice & Water Sheild roof underlayment- per square ft of roof                                      | \$1.85     | Window - Service Door with Thermal Tempered Glass - per window       | \$255.00 |
| 29 Ga. Metal roof w/double bubble insulation-instead of std shingle roof-per sq fto of roof      | \$4.45     | Window - Dutch Door with Thermal Tempered Glass and grill-per window | \$475.00 |
| Upgrade 1/2" Plywood instead of std OSB -per sq ft of roof                                       | \$0.65     | 28"x24" 6 Lite Wood Barn Sash Window                                 | \$160.00 |
| Custom Roof Colors and Brands - call for quote                                                   |            | 28"x24" 6 Lite Wood Barn Sash Window w/grill-per window              | \$470.00 |
| Custom Paint or Stain Colors or Brands add 20% to base price                                     |            | 5' & 6' Transom Window in or above Storage Shed Doors                | \$165.00 |
| Gable Vent- 19"x28" overall, screened vented area 12"x22"                                        | \$180.00   | 10"x29" Transom Window in Service Door                               | \$110.00 |
| Ridge Vent- per lineal ft                                                                        | \$9.50     | Drop Vent- 24"X36" hinged on bottom                                  | \$225.00 |
|                                                                                                  |            |                                                                      |          |
| KICK BOARD                                                                                       |            | CUPOLA                                                               |          |
| Kickboard Southern Yellow Pine 2x8 T&G 4' high in stall upgrade per sq ft of stall               | \$3.20     | B-20 Boston Series                                                   | \$675.00 |
| Kickboard Southern Yellow Pine 2x8 T&G 8' high in stall upgrade per sq ft of stall               | \$7.00     | B-24 Boston Series                                                   | \$910.00 |
|                                                                                                  |            | Weather Vane-Patchen Horse (Polished)                                | \$500.00 |
| PARTITION ADDED RUN IN SHED                                                                      |            | Cupola-Screened on inside of louvers-per cupola                      | \$115.00 |
| Partition Addition-8' wide with grill or optinal removable partition with 2x8 T&G 7' high        | \$635.00   | Cupola-Chimney vented & flashed-Check for price                      |          |
| Partition addition-10' Wide Grill Partition or optional removable Partition with 2x8 T&G 7' high | \$795.00   |                                                                      |          |
| Partition Addition-12' Wide Grill Partition or optional Removable Partition with 2x8 T&G 7' high | \$955.00   | STORAGE SHED DOORS                                                   |          |
| Grill Mounted Hay Rack & Feed Hole in Grill                                                      | \$215.00   | Wider Doors 6' Wide-height may vary per style of building            | \$65.00  |
| 3' Wall Mounted Hayrack                                                                          | \$180.00   | Wider Doors 8' Wide-height may vary per style of building            | \$100.00 |
| 8' Wire-Filled Horse Gate w/ Lockable Latch                                                      | \$425.00   |                                                                      |          |
|                                                                                                  |            | STORAGE ROOM FLOOR                                                   |          |
| STORAGE ROOM RUN IN SHED                                                                         |            | Sq. Ft. of Floor-Floor Joist @ 12" O.C.                              | \$1.05   |
| Storage Room- Run In Shed-8' wide                                                                | \$1,245.00 | Sq. Ft. of Floor-Floor Joist @ 8" O.C.                               | \$1.50   |
| Storage Room-Run In Shed-10' Wide                                                                | \$1,405.00 | Sq. Ft. of Floor-Upgrade-Pressure Treated Plywood or Advantech       | \$1.30   |
| Storage Room-Run In Shed-12' Wide                                                                | \$1,565.00 |                                                                      |          |
|                                                                                                  |            | CHEW GUARDS                                                          |          |
| OTHER OPTIONS                                                                                    |            | Chew Guard For 10' Stall                                             | \$535.00 |
| Lineal Ft4 ft. Hinged Overhang w/LVL Headers & 2x6 Rafters - Listed Price + \$1,000 labor        | \$110.00   | Chew Guard For 12' Stall                                             | \$575.00 |
| Lineal Ft4 ft. overhang w/ 2x6 Rafters & LVL Headers                                             | \$64.00    | Chew Guard For Dutch Door Crossbuck- bottom section only             | \$115.00 |
| Lineal Ft. of Building-Upgrade-2x4 Rafters to 2x6 Rafters @ 16" O.CSheds                         | \$9.00     | All standard options removed will receive 50% off listed price       |          |
| Lineal Ft. (2) 9 1/4" LVL Headers-upgrade from 2x6 headers -per lineal ft                        | \$25.00    |                                                                      |          |
|                                                                                                  |            | Carolina Carolina                                                    |          |
| EXTRA DOOR                                                                                       |            |                                                                      |          |
| Wood Dutch Door-48"x84" with 20"hinges & whitcomb latch for barns and tackroom                   | \$575.00   | Storage                                                              |          |
| Wood Service Door- 36"x80" with 20" hinges & Whitcomb latch for Barns and Tackroom               | \$450.00   |                                                                      |          |