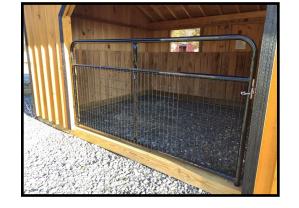

#### **PERSONALIZE**

Chew guard in stall

Removable partition wall

3' Wall mounted hayrack w/ feed hole in grill