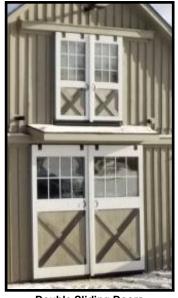

nsAndSheds.com

- Closed -



28"x24" Standard Window Slides horizontally



24"x36" Aluminum Window Single-hung/ Screened



28"x48" Single-Hung Wood Sash Window



ent 36"x24" Drop Vent - Open -



Gable Vent



20" Cupola w/ Horse Weathervane



4'x7' Dutch Door

36"x80" Wood Service Door



4'x7' Dutch Door w/ Window



Service Door With Tempered Glass



Interior view of tack room



Interior view of 28"x24" standard window w/ metal grill

#### **PERSONALIZE**



Chew guard in stall



Removable partition wall



3' Wall mounted hayrack w/ feed hole in grill

### CUSTOMIZE



SYP Kickboard - Floor to ceiling



Tempered Glass In Aisle Doors



**Transom Windows in Aisle Doors** 



Sliding stall door w/ yoke in door



L-Shape Stairs To Loft



Single Sliding Door Above Center Aisle



Double Sliding Doors Above Center Aisle





**Powder Coated Ladder to Loft**