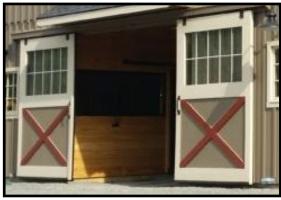

ent 36"x24" Drop Vent - Open -

Gable Vent

20" Cupola w/ Horse Weathervane

4'x7' Dutch Door

36"x80" Wood Service Door

4'x7' Dutch Door w/ Window

Service Door With Tempered Glass

Interior view of tack room