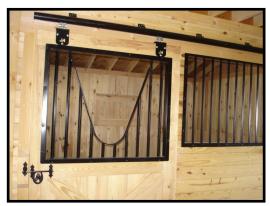

### CUSTOMIZE

SYP Kickboard - Floor to ceiling

Tempered Glass In Aisle Doors

**Transom Windows in Aisle Doors** 

Sliding stall door w/ yoke in door

L-Shape Stairs To Loft

Single Sliding Door Above Center Aisle