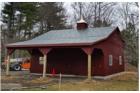

### **STANDARD FEATURES:**

- 6x6 Pressure treated base rail
- Rough sawn oak framing
- Rough sawn pine board & batten siding
- 18" Overhang
- 4' Oak kick boards in stall and run-in part
- 4'x7' Dutch door in stall
- Lifetime warranty architectural shingle
- No stain or paint on exterior (optional)
- Window in stall and tack room; None in run-in (optional)
- Tack room has full floor and service door