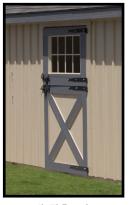

ent 36"x24" Drop Vent - Open -

Gable Vent

20" Cupola w/ Horse Weathervane

4'x7' Dutch Door

36"x80" Wood Service Door

4'x7' Dutch Door w/ Window

Service Door With Tempered Glass

Interior view of tack room