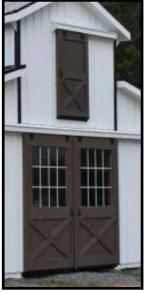

### CUSTOMIZE

SYP Kickboard - Floor to ceiling

Tempered Glass In Aisle Doors

**Transom Windows in Aisle Doors** 

Sliding stall door w/ yoke in door

L-Shape Stairs To Loft

Single Sliding Door Above Center Aisle