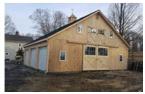

### 24x24 Modular Garage w/ Loft

- Two 9x7 garage doors, two windows, and one 36x80 service door
- 24x24 Loft area with stairs to loft
- Painted siding & trim—LP SmartSide B&B **\$49.410.00**
- Engineered drawings included
- We deliver nationwide! Listed price includes delivery and installation within 50 miles of Tryon, NC. Call for details!

#### 24x28 Modular Garage w/ Loft

- Two 9x7 garage doors, two windows, and one 36x80 service door
- 24x28 Loft area with stairs to loft
- Painted siding & trim—LP SmartSide B&B \$55,035.00
- Engineered drawings included
- We deliver nationwide! Listed price includes delivery and installation within 50 miles of Tryon, NC. Call for details!

## 24x30 Modular Garage w/ Loft

- Two 9x7 garage doors, two windows, and one 36x80 service door
- 24x30 Loft area with stairs to loft
- Painted siding & trim—LP SmartSide B&B \$58,295.00
- Engineered drawings included
- We deliver nationwide! Listed price includes delivery and installation within 50 miles of Tryon, NC. Call for details!