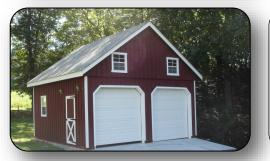

# **Modular Garage w/ Loft**

CUSTOMIZE YOUR GARAGE - shown with shakes and door in gable end

CUSTOMIZE YOUR GARAGE - shown with 12 pitch roof

## STANDARD FEATURES

- **MODULAR** comes in two pieces with the roof section built on site
- Accelerated onsite installation time
- 6x6 Pressure treated base rail
- Rough sawn oak framing
- Rough sawn pine board & batten siding
- Full loft with L-shape stairs to loft
- Two garage doors
- Two windows