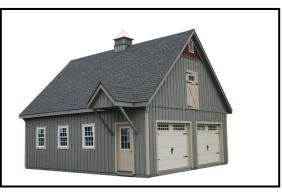

# **Modular Garage w/ Loft**

CUSTOMIZE YOUR GARAGE - shown with shakes and door in gable end

CUSTOMIZE YOUR GARAGE - shown with 12 pitch roof