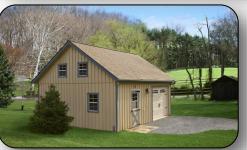

# **Modular Garage w/ Loft**

CUSTOMIZE YOUR GARAGE - shown with shakes and door in gable end

CUSTOMIZE YOUR GARAGE - shown with 12 pitch roof

## STANDARD FEATURES

- **MODULAR** comes in two pieces with the roof section built on site
- Accelerated onsite installation time
- 6x6 Pressure treated base rail
- Rough sawn oak framing
- Rough sawn pine board & batten siding
- Full loft with L-shape stairs to loft
- Two garage doors
- Two windows