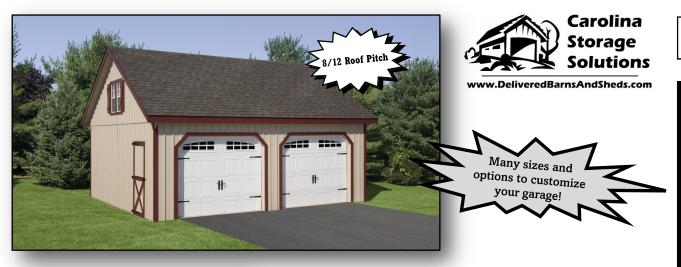

# **Modular Garage w/ Loft**

CUSTOMIZE YOUR GARAGE - shown with shakes and door in gable end

CUSTOMIZE YOUR GARAGE - shown with 12 pitch roof

## STANDARD FEATURES

- **MODULAR** comes in two pieces with the roof section built on site
- Accelerated onsite installation time
- 6x6 Pressure treated base rail
- Rough sawn oak framing
- Rough sawn pine board & batten siding
- Full loft with L-shape stairs to loft
- Two garage doors
- Two windows

Call 877-305-42'

We deliver our garages nationwide!

- One 36x80 service door
- Architectural shingles 30 year warranty
- No stain or paint on exterior (optional)
- Free preliminary drawings of your garage!