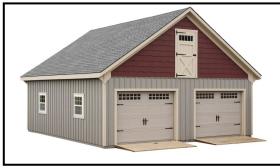

# **Modular Garage w/ Loft**

CUSTOMIZE YOUR GARAGE - shown with shakes and door in gable end

CUSTOMIZE YOUR GARAGE - shown with 12 pitch roof