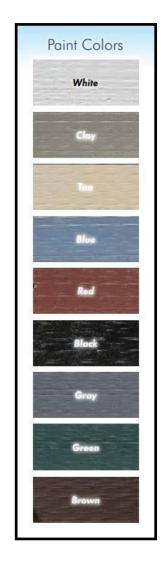

## STANDARD FEATURES

- **MODULAR** comes in two pieces with the roof section built on site
- Accelerated onsite installation time
- 6x6 Pressure treated base rail
- Rough sawn oak framing
- Rough sawn pine board & batten siding
- Full loft with L-shape stairs to loft
- Two garage doors
- Two windows

Call 877-305-42'

We deliver our garages nationwide!

- One 36x80 service door
- Architectural shingles 30 year warranty
- No stain or paint on exterior (optional)
- Free preliminary drawings of your garage!