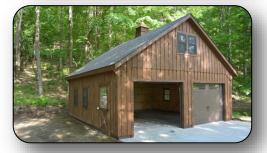

# **Modular Garage w/ Loft**

CUSTOMIZE YOUR GARAGE - shown with shakes and door in gable end

CUSTOMIZE YOUR GARAGE - shown with 12 pitch roof

## STANDARD FEATURES

- **MODULAR** comes in two pieces with the roof section built on site
- Accelerated onsite installation time
- 6x6 Pressure treated base rail
- Rough sawn oak framing
- Rough sawn pine board & batten siding
- Full loft with L-shape stairs to loft
- Two garage doors
- Two windows