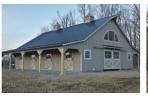

### 24x24 Modular Garage w/ Loft

- Two 9x7 garage doors, two windows, and one 36x80 service door
- 24x24 Loft area with stairs to loft
- Painted siding & trim—LP SmartSide B&B **\$49.410.00**
- Engineered drawings included
- We deliver nationwide! Listed price includes delivery and installation within 50 miles of Tryon, NC. Call for details!

#### 24x28 Modular Garage w/ Loft

- Two 9x7 garage doors, two windows, and one 36x80 service door
- 24x28 Loft area with stairs to loft
- Painted siding & trim—LP SmartSide B&B \$55,035.00
- Engineered drawings included
- We deliver nationwide! Listed price includes delivery and installation within 50 miles of Tryon, NC. Call for details!

## 24x30 Modular Garage w/ Loft

- Two 9x7 garage doors, two windows, and one 36x80 service door
- 24x30 Loft area with stairs to loft
- Painted siding & trim—LP SmartSide B&B \$58,295.00
- Engineered drawings included
- We deliver nationwide! Listed price includes delivery and installation within 50 miles of Tryon, NC. Call for details!