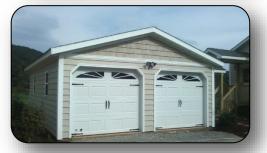

### 24x24 Modular Garage

- Two 9x7 garage doors, two windows, and one 36x80 service door

\$29,700.00

\$34,670.00

\$37,930.00

- Painted siding & trim—LP SmartSide B&B
- Free preliminary drawings!
- Engineered drawings included
- We deliver nationwide! Listed price includes delivery and installation within 50 miles of Tryon, NC. Call for details!

## 24x28 Modular Garage

- Two 9x7 garage doors, two windows, and one 36x80 service door
- Painted siding & trim-LP SmartSide B&B
- Free preliminary drawings!
- Engineered drawings included
- We deliver nationwide! Listed price includes delivery and installation within 50 miles of Tryon, NC. Call for details!

## 24x32 Modular Garage

- Two 9x7 garage doors, two windows, and one 36x80 service door
- Painted siding & trim—LP SmartSide B&B
- Free preliminary drawings!
- Engineered drawings included
- We deliver nationwide! Listed price includes delivery and installation within 50 miles of Tryon, NC. Call for details!