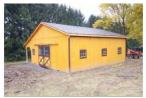

## 24x32 Modular Garage

- Two 9x7 garage doors, two windows, and one 36x80 service door
- Painted siding & trim—LP SmartSide B&B
- Free preliminary drawings!
- Engineered drawings included
- We deliver nationwide! Listed price includes delivery and installation within 50 miles of Tryon, NC. Call for details!

### STANDARD FEATURES

- MODULAR garage sections are delivered to your site in two pieces
- Concrete slab/foundation is required
- Accelerated onsite installation time
- 6x6 Pressure treated base rail
- Rough sawn oak framing
- Rough sawn pine board & batten siding
- Two garage doors
- Two windows
- One 36x80 service door
- Architectural shingles 30 year warranty
- No stain or paint on exterior (optional)
- Free preliminary drawings of your garage!