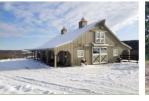

### 24x24 Modular Garage

- Two 9x7 garage doors, two windows, and one 36x80 service door

\$29,700.00

\$34,670.00

\$37,930.00

- Painted siding & trim—LP SmartSide B&B
- Free preliminary drawings!
- Engineered drawings included
- We deliver nationwide! Listed price includes delivery and installation within 50 miles of Tryon, NC. Call for details!

### STANDARD FEATURES

- MODULAR garage sections are delivered to your site in two pieces
- Concrete slab/foundation is required
- Accelerated onsite installation time
- 6x6 Pressure treated base rail
- Rough sawn oak framing
- Rough sawn pine board & batten siding
- Two garage doors
- Two windows
- One 36x80 service door
- Architectural shingles 30 year warranty
- No stain or paint on exterior (optional)
- Free preliminary drawings of your garage!