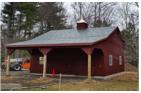

# Modular Garage

Call 877-305-42

We deliver our garages nationwide!

**Deliver** section #2

### STANDARD FEATURES

- MODULAR garage sections are delivered to your site in two pieces
- Concrete slab/foundation is required
- Accelerated onsite installation time
- 6x6 Pressure treated base rail
- Rough sawn oak framing
- Rough sawn pine board & batten siding
- Two garage doors
- Two windows
- One 36x80 service door
- Architectural shingles 30 year warranty
- No stain or paint on exterior (optional)
- Free preliminary drawings of your garage!