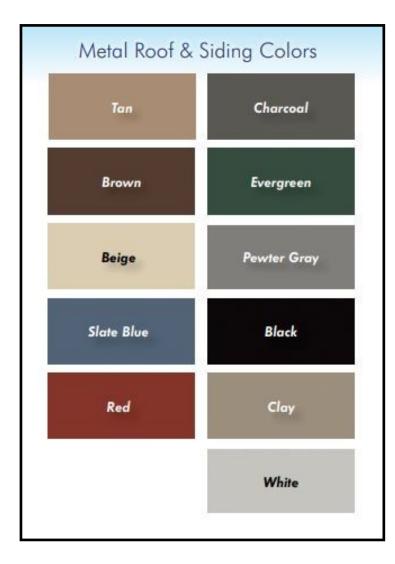

6x80 service door
- Painted siding & trim—LP SmartSide B&B
- Free preliminary drawings!
- Engineered drawings included
- We deliver nationwide! Listed price includes delivery and installation within 50 miles of Tryon, NC. Call for details!

# Modular Garage



Call 877-305-42

We deliver our garages nationwide!





**Deliver** section #2





### STANDARD FEATURES

- MODULAR garage sections are delivered to your site in two pieces
- Concrete slab/foundation is required
- Accelerated onsite installation time
- 6x6 Pressure treated base rail
- Rough sawn oak framing
- Rough sawn pine board & batten siding
- Two garage doors
- Two windows
- One 36x80 service door
- Architectural shingles 30 year warranty
- No stain or paint on exterior (optional)
- Free preliminary drawings of your garage!



























# Carolina Storage Solutions

www.DeliveredBarnsAndSheds.com 877-305-4277