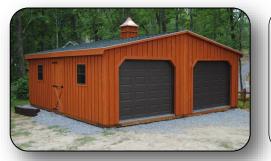

### STANDARD FEATURES

- MODULAR garage sections are delivered to your site in two pieces
- Concrete slab/foundation is required
- Accelerated onsite installation time
- 6x6 Pressure treated base rail
- Rough sawn oak framing
- Rough sawn pine board & batten siding
- Two garage doors
- Two windows
- One 36x80 service door
- Architectural shingles 30 year warranty
- No stain or paint on exterior (optional)
- Free preliminary drawings of your garage!