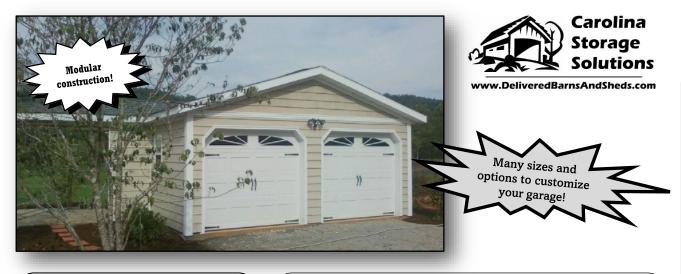

# Modular Garage

Call 877-305-42

We deliver our garages nationwide!

**Deliver** section #2

### STANDARD FEATURES

- MODULAR garage sections are delivered to your site in two pieces
- Concrete slab/foundation is required
- Accelerated onsite installation time
- 6x6 Pressure treated base rail
- Rough sawn oak framing
- Rough sawn pine board & batten siding
- Two garage doors
- Two windows
- One 36x80 service door
- Architectural shingles 30 year warranty
- No stain or paint on exterior (optional)
- Free preliminary drawings of your garage!