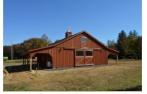

### 24x24 Modular Garage

- Two 9x7 garage doors, two windows, and one 36x80 service door

\$29,700.00

\$34,670.00

\$37,930.00

- Painted siding & trim—LP SmartSide B&B
- Free preliminary drawings!
- Engineered drawings included
- We deliver nationwide! Listed price includes delivery and installation within 50 miles of Tryon, NC. Call for details!

## 24x28 Modular Garage

- Two 9x7 garage doors, two windows, and one 36x80 service door
- Painted siding & trim-LP SmartSide B&B
- Free preliminary drawings!
- Engineered drawings included
- We deliver nationwide! Listed price includes delivery and installation within 50 miles of Tryon, NC. Call for details!

## 24x32 Modular Garage

- Two 9x7 garage doors, two windows, and one 36x80 service door
- Painted siding & trim—LP SmartSide B&B
- Free preliminary drawings!
- Engineered drawings included
- We deliver nationwide! Listed price includes delivery and installation within 50 miles of Tryon, NC. Call for details!

### STANDARD FEATURES

- MODULAR garage sections are delivered to your site in two pieces
- Concrete slab/foundation is required
- Accelerated onsite installation time
- 6x6 Pressure treated base rail
- Rough sawn oak framing
- Rough sawn pine board & batten siding
- Two garage doors
- Two windows
- One 36x80 service door
- Architectural shingles 30 year warranty
- No stain or paint on exterior (optional)
- Free preliminary drawings of your garage!