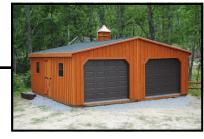

### 24x24 Modular Garage

- Two 9x7 garage doors, two windows, and one 36x80 service door

\$29,700.00

\$34,670.00

\$37,930.00

- Painted siding & trim—LP SmartSide B&B
- Free preliminary drawings!
- Engineered drawings included
- We deliver nationwide! Listed price includes delivery and installation within 50 miles of Tryon, NC. Call for details!

## 24x28 Modular Garage

- Two 9x7 garage doors, two windows, and one 36x80 service door
- Painted siding & trim-LP SmartSide B&B
- Free preliminary drawings!
- Engineered drawings included
- We deliver nationwide! Listed price includes delivery and installation within 50 miles of Tryon, NC. Call for details!

## 24x32 Modular Garage

- Two 9x7 garage doors, two windows, and one 36x80 service door
- Painted siding & trim—LP SmartSide B&B
- Free preliminary drawings!
- Engineered drawings included
- We deliver nationwide! Listed price includes delivery and installation within 50 miles of Tryon, NC. Call for details!