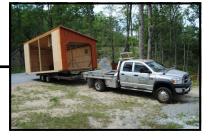

# Modular Garage

Call 877-305-42

We deliver our garages nationwide!

**Deliver** section #2

### STANDARD FEATURES

- MODULAR garage sections are delivered to your site in two pieces
- Concrete slab/foundation is required
- Accelerated onsite installation time
- 6x6 Pressure treated base rail
- Rough sawn oak framing
- Rough sawn pine board & batten siding
- Two garage doors
- Two windows
- One 36x80 service door
- Architectural shingles 30 year warranty
- No stain or paint on exterior (optional)
- Free preliminary drawings of your garage!