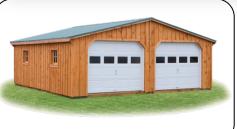

### STANDARD FEATURES

- MODULAR garage sections are delivered to your site in two pieces
- Concrete slab/foundation is required
- Accelerated onsite installation time
- 6x6 Pressure treated base rail
- Rough sawn oak framing
- Rough sawn pine board & batten siding
- Two garage doors
- Two windows
- One 36x80 service door
- Architectural shingles 30 year warranty
- No stain or paint on exterior (optional)
- Free preliminary drawings of your garage!