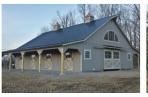

## 24x28 Modular Garage

- Two 9x7 garage doors, two windows, and one 36x80 service door
- Painted siding & trim-LP SmartSide B&B
- Free preliminary drawings!
- Engineered drawings included
- We deliver nationwide! Listed price includes delivery and installation within 50 miles of Tryon, NC. Call for details!

### STANDARD FEATURES

- MODULAR garage sections are delivered to your site in two pieces
- Concrete slab/foundation is required
- Accelerated onsite installation time
- 6x6 Pressure treated base rail
- Rough sawn oak framing
- Rough sawn pine board & batten siding
- Two garage doors
- Two windows
- One 36x80 service door
- Architectural shingles 30 year warranty
- No stain or paint on exterior (optional)
- Free preliminary drawings of your garage!