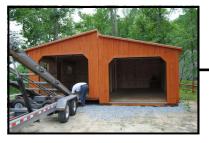

### STANDARD FEATURES

- MODULAR garage sections are delivered to your site in two pieces
- Concrete slab/foundation is required
- Accelerated onsite installation time
- 6x6 Pressure treated base rail
- Rough sawn oak framing
- Rough sawn pine board & batten siding
- Two garage doors
- Two windows
- One 36x80 service door
- Architectural shingles 30 year warranty
- No stain or paint on exterior (optional)
- Free preliminary drawings of your garage!