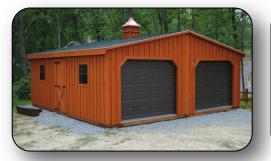

### 20x24 Modular Garage

- Two 9x7 garage doors, two windows, and one 36x80 service door

\$25,630.00

\$28,395.00

\$41,560.00

- Painted siding and trim
- Free preliminary drawings!
- Engineered drawings included
- We deliver nationwide! Listed price includes delivery and installation within 50 miles of Tryon, NC. Call for details!

#### 24x24 Modular Garage

- Two 9x7 garage doors, two windows, and one 36x80 service door
- Painted siding and trim
- Free preliminary drawings!
- Engineered drawings included
- We deliver nationwide! Listed price includes delivery and installation within 50 miles of Tryon, NC. Call for details!

### 24x36 Modular Garage

- Two 9x7 garage doors, two windows, and one 36x80 service door
- Painted siding and trim
- Free preliminary drawings!
- Engineered drawings included
- We deliver nationwide! Listed price includes delivery and installation within 50 miles of Tryon, NC. Call for details!