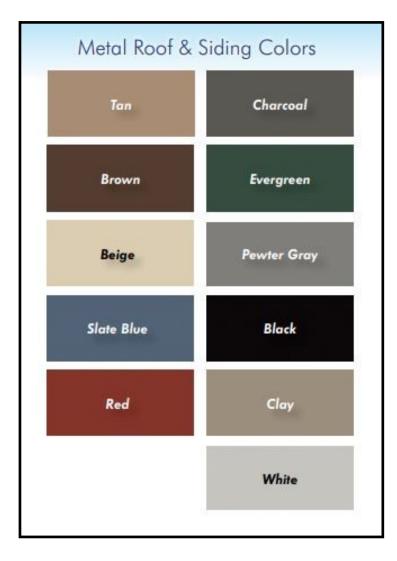

### 20x24 Modular Garage

- Two 9x7 garage doors, two windows, and one 36x80 service door

\$25,630.00

\$28,395.00

\$41,560.00

- Painted siding and trim
- Free preliminary drawings!
- Engineered drawings included
- We deliver nationwide! Listed price includes delivery and installation within 50 miles of Tryon, NC. Call for details!

#### 24x24 Modular Garage

- Two 9x7 garage doors, two windows, and one 36x80 service door
- Painted siding and trim
- Free preliminary drawings!
- Engineered drawings included
- We deliver nationwide! Listed price includes delivery and installation within 50 miles of Tryon, NC. Call for details!

### 24x36 Modular Garage

- Two 9x7 garage doors, two windows, and one 36x80 service door
- Painted siding and trim
- Free preliminary drawings!
- Engineered drawings included
- We deliver nationwide! Listed price includes delivery and installation within 50 miles of Tryon, NC. Call for details!

## STANDARD FEATURES

- MODULAR garage sections are delivered to your site in two pieces
- Concrete slab/foundation is required
- Accelerated onsite installation time
- 6x6 Pressure treated base rail
- Rough sawn oak framing
- Rough sawn pine board & batten siding
- Two garage doors
- Two windows
- One 36x80 service door
- Architectural shingles 30 year warranty
- No stain or paint on exterior (optional)
- Free preliminary drawings of your garage!