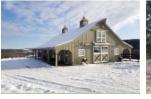

#### 24x24 Modular Garage

- Two 9x7 garage doors, two windows, and one 36x80 service door
- Painted siding and trim
- Free preliminary drawings!
- Engineered drawings included
- We deliver nationwide! Listed price includes delivery and installation within 50 miles of Tryon, NC. Call for details!

## STANDARD FEATURES

- MODULAR garage sections are delivered to your site in two pieces
- Concrete slab/foundation is required
- Accelerated onsite installation time
- 6x6 Pressure treated base rail
- Rough sawn oak framing
- Rough sawn pine board & batten siding
- Two garage doors
- Two windows
- One 36x80 service door
- Architectural shingles 30 year warranty
- No stain or paint on exterior (optional)
- Free preliminary drawings of your garage!