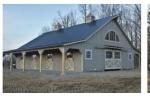

### 24x36 Modular Garage

- Two 9x7 garage doors, two windows, and one 36x80 service door
- Painted siding and trim
- Free preliminary drawings!
- Engineered drawings included
- We deliver nationwide! Listed price includes delivery and installation within 50 miles of Tryon, NC. Call for details!

## STANDARD FEATURES

- MODULAR garage sections are delivered to your site in two pieces
- Concrete slab/foundation is required
- Accelerated onsite installation time
- 6x6 Pressure treated base rail
- Rough sawn oak framing
- Rough sawn pine board & batten siding
- Two garage doors
- Two windows
- One 36x80 service door
- Architectural shingles 30 year warranty
- No stain or paint on exterior (optional)
- Free preliminary drawings of your garage!