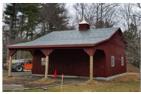

### 20x24 Modular Garage

- Two 9x7 garage doors, two windows, and one 36x80 service door

\$25,630.00

\$28,395.00

\$41,560.00

- Painted siding and trim
- Free preliminary drawings!
- Engineered drawings included
- We deliver nationwide! Listed price includes delivery and installation within 50 miles of Tryon, NC. Call for details!

#### 24x24 Modular Garage

- Two 9x7 garage doors, two windows, and one 36x80 service door
- Painted siding and trim
- Free preliminary drawings!
- Engineered drawings included
- We deliver nationwide! Listed price includes delivery and installation within 50 miles of Tryon, NC. Call for details!

### 24x36 Modular Garage

- Two 9x7 garage doors, two windows, and one 36x80 service door
- Painted siding and trim
- Free preliminary drawings!
- Engineered drawings included
- We deliver nationwide! Listed price includes delivery and installation within 50 miles of Tryon, NC. Call for details!