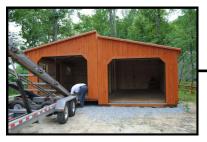

## STANDARD FEATURES

- MODULAR garage sections are delivered to your site in two pieces
- Concrete slab/foundation is required
- Accelerated onsite installation time
- 6x6 Pressure treated base rail
- Rough sawn oak framing
- Rough sawn pine board & batten siding
- Two garage doors
- Two windows
- One 36x80 service door
- Architectural shingles 30 year warranty
- No stain or paint on exterior (optional)
- Free preliminary drawings of your garage!