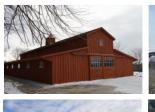

### 20x24 Modular Garage

- Two 9x7 garage doors, two windows, and one 36x80 service door

\$25,630.00

\$28,395.00

\$41,560.00

- Painted siding and trim
- Free preliminary drawings!
- Engineered drawings included
- We deliver nationwide! Listed price includes delivery and installation within 50 miles of Tryon, NC. Call for details!

## STANDARD FEATURES

- MODULAR garage sections are delivered to your site in two pieces
- Concrete slab/foundation is required
- Accelerated onsite installation time
- 6x6 Pressure treated base rail
- Rough sawn oak framing
- Rough sawn pine board & batten siding
- Two garage doors
- Two windows
- One 36x80 service door
- Architectural shingles 30 year warranty
- No stain or paint on exterior (optional)
- Free preliminary drawings of your garage!