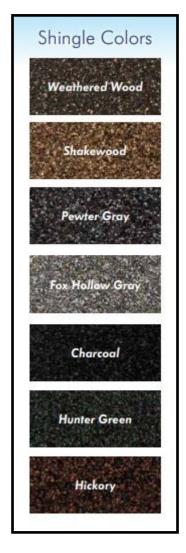

## STANDARD FEATURES

- MODULAR garage sections are delivered to your site in two pieces
- Concrete slab/foundation is required
- Accelerated onsite installation time
- 6x6 Pressure treated base rail
- Rough sawn oak framing
- Rough sawn pine board & batten siding
- Two garage doors
- Two windows
- One 36x80 service door
- Architectural shingles 30 year warranty
- No stain or paint on exterior (optional)
- Free preliminary drawings of your garage!