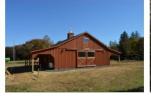

### 20x24 Modular Garage

- Two 9x7 garage doors, two windows, and one 36x80 service door

\$25,630.00

\$28,395.00

\$41,560.00

- Painted siding and trim
- Free preliminary drawings!
- Engineered drawings included
- We deliver nationwide! Listed price includes delivery and installation within 50 miles of Tryon, NC. Call for details!

#### 24x24 Modular Garage

- Two 9x7 garage doors, two windows, and one 36x80 service door
- Painted siding and trim
- Free preliminary drawings!
- Engineered drawings included
- We deliver nationwide! Listed price includes delivery and installation within 50 miles of Tryon, NC. Call for details!

### 24x36 Modular Garage

- Two 9x7 garage doors, two windows, and one 36x80 service door
- Painted siding and trim
- Free preliminary drawings!
- Engineered drawings included
- We deliver nationwide! Listed price includes delivery and installation within 50 miles of Tryon, NC. Call for details!