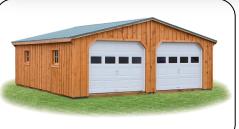

### 20x24 Modular Garage

- Two 9x7 garage doors, two windows, and one 36x80 service door

\$25,630.00

\$28,395.00

\$41,560.00

- Painted siding and trim
- Free preliminary drawings!
- Engineered drawings included
- We deliver nationwide! Listed price includes delivery and installation within 50 miles of Tryon, NC. Call for details!

#### 24x24 Modular Garage

- Two 9x7 garage doors, two windows, and one 36x80 service door
- Painted siding and trim
- Free preliminary drawings!
- Engineered drawings included
- We deliver nationwide! Listed price includes delivery and installation within 50 miles of Tryon, NC. Call for details!

### 24x36 Modular Garage

- Two 9x7 garage doors, two windows, and one 36x80 service door
- Painted siding and trim
- Free preliminary drawings!
- Engineered drawings included
- We deliver nationwide! Listed price includes delivery and installation within 50 miles of Tryon, NC. Call for details!