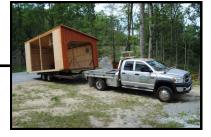

## STANDARD FEATURES

- MODULAR garage sections are delivered to your site in two pieces
- Concrete slab/foundation is required
- Accelerated onsite installation time
- 6x6 Pressure treated base rail
- Rough sawn oak framing
- Rough sawn pine board & batten siding
- Two garage doors
- Two windows
- One 36x80 service door
- Architectural shingles 30 year warranty
- No stain or paint on exterior (optional)
- Free preliminary drawings of your garage!