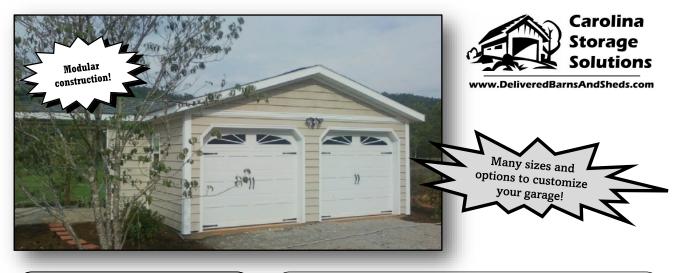

# **Modular Garage**

Call 877-305-427

We deliver our garages nationwide!

**Deliver** section #2

## STANDARD FEATURES

- MODULAR garage sections are delivered to your site in two pieces
- Concrete slab/foundation is required
- Accelerated onsite installation time
- 6x6 Pressure treated base rail
- Rough sawn oak framing
- Rough sawn pine board & batten siding
- Two garage doors
- Two windows
- One 36x80 service door
- Architectural shingles 30 year warranty
- No stain or paint on exterior (optional)
- Free preliminary drawings of your garage!