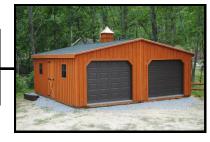

### 20x24 Modular Garage

- Two 9x7 garage doors, two windows, and one 36x80 service door

\$25,630.00

\$28,395.00

\$41,560.00

- Painted siding and trim
- Free preliminary drawings!
- Engineered drawings included
- We deliver nationwide! Listed price includes delivery and installation within 50 miles of Tryon, NC. Call for details!

#### 24x24 Modular Garage

- Two 9x7 garage doors, two windows, and one 36x80 service door
- Painted siding and trim
- Free preliminary drawings!
- Engineered drawings included
- We deliver nationwide! Listed price includes delivery and installation within 50 miles of Tryon, NC. Call for details!

### 24x36 Modular Garage

- Two 9x7 garage doors, two windows, and one 36x80 service door
- Painted siding and trim
- Free preliminary drawings!
- Engineered drawings included
- We deliver nationwide! Listed price includes delivery and installation within 50 miles of Tryon, NC. Call for details!