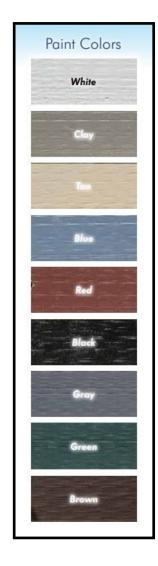

## STANDARD FEATURES

- MODULAR garage sections are delivered to your site in two pieces
- Concrete slab/foundation is required
- Accelerated onsite installation time
- 6x6 Pressure treated base rail
- Rough sawn oak framing
- Rough sawn pine board & batten siding
- Two garage doors
- Two windows
- One 36x80 service door
- Architectural shingles 30 year warranty
- No stain or paint on exterior (optional)
- Free preliminary drawings of your garage!