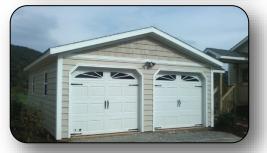

### 20x24 Modular Garage

- Two 9x7 garage doors, two windows, and one 36x80 service door

\$25,630.00

\$28,395.00

\$41,560.00

- Painted siding and trim
- Free preliminary drawings!
- Engineered drawings included
- We deliver nationwide! Listed price includes delivery and installation within 50 miles of Tryon, NC. Call for details!

#### 24x24 Modular Garage

- Two 9x7 garage doors, two windows, and one 36x80 service door
- Painted siding and trim
- Free preliminary drawings!
- Engineered drawings included
- We deliver nationwide! Listed price includes delivery and installation within 50 miles of Tryon, NC. Call for details!

### 24x36 Modular Garage

- Two 9x7 garage doors, two windows, and one 36x80 service door
- Painted siding and trim
- Free preliminary drawings!
- Engineered drawings included
- We deliver nationwide! Listed price includes delivery and installation within 50 miles of Tryon, NC. Call for details!