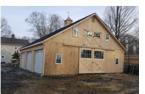

#### 20x24 Modular Garage w/ Loft

- Two 9x7 garage doors, two windows, and one 36x80 service door

\$41,945.00

\$45,815.00

\$60,465.00

- 20x24 Loft area with L-shape stairs to loft
- Painted siding and trim
- Engineered drawings included
- We deliver nationwide! Listed price includes delivery and installation within 50 miles of Tryon, NC. Call for details!

### 24x24 Modular Garage w/ Loft

- Two 9x7 garage doors, two windows, and one 36x80 service door
- 24x24 Loft area with L-shape stairs to loft
- Painted siding and trim
- Engineered drawings included
- We deliver nationwide! Listed price includes delivery and installation within 50 miles of Tryon, NC. Call for details!

### 24x36 Modular Garage w/ Loft

- Two 9x7 garage doors, two windows, and one 36x80 service door
- 24x36 Loft area with L-shape stairs to loft
- Painted siding and trim
- Engineered drawings included
- We deliver nationwide! Listed price includes delivery and installation within 50 miles of Tryon, NC. Call for details!

## **Modular Garage w/ Loft**

CUSTOMIZE YOUR GARAGE - shown with shakes and door in gable end

CUSTOMIZE YOUR GARAGE - shown with 12 pitch roof

### STANDARD FEATURES

- **MODULAR** comes in two pieces with the roof section built on site
- Accelerated onsite installation time
- 6x6 Pressure treated base rail
- Rough sawn oak framing
- Rough sawn pine board & batten siding
- Full loft with L-shape stairs to loft
- Two garage doors
- Two windows