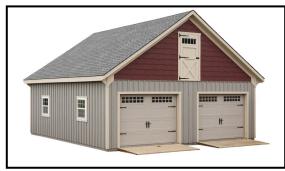

## **Modular Garage w/ Loft**

CUSTOMIZE YOUR GARAGE - shown with shakes and door in gable end

CUSTOMIZE YOUR GARAGE - shown with 12 pitch roof

### STANDARD FEATURES

- **MODULAR** comes in two pieces with the roof section built on site
- Accelerated onsite installation time
- 6x6 Pressure treated base rail
- Rough sawn oak framing
- Rough sawn pine board & batten siding
- Full loft with L-shape stairs to loft
- Two garage doors
- Two windows