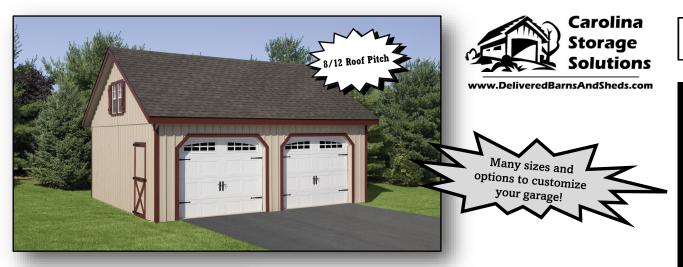

## **Modular Garage w/ Loft**

CUSTOMIZE YOUR GARAGE - shown with shakes and door in gable end

CUSTOMIZE YOUR GARAGE - shown with 12 pitch roof

### STANDARD FEATURES

- **MODULAR** comes in two pieces with the roof section built on site
- Accelerated onsite installation time
- 6x6 Pressure treated base rail
- Rough sawn oak framing
- Rough sawn pine board & batten siding
- Full loft with L-shape stairs to loft
- Two garage doors
- Two windows