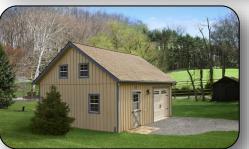

## **Modular Garage w/ Loft**

CUSTOMIZE YOUR GARAGE - shown with shakes and door in gable end

CUSTOMIZE YOUR GARAGE - shown with 12 pitch roof

### STANDARD FEATURES

- **MODULAR** comes in two pieces with the roof section built on site
- Accelerated onsite installation time
- 6x6 Pressure treated base rail
- Rough sawn oak framing
- Rough sawn pine board & batten siding
- Full loft with L-shape stairs to loft
- Two garage doors
- Two windows