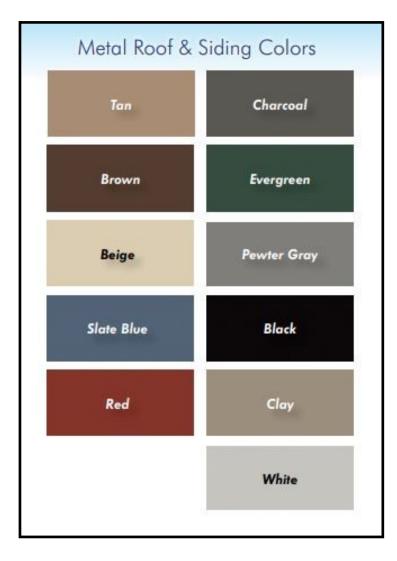

### STANDARD FEATURES

- **MODULAR** comes in two pieces with the roof section built on site
- Accelerated onsite installation time
- 6x6 Pressure treated base rail
- Rough sawn oak framing
- Rough sawn pine board & batten siding
- Full loft with L-shape stairs to loft
- Two garage doors
- Two windows

Call 877-305-427

We deliver our garages nationwide!

- One 36x80 service door
- Architectural shingles 30 year warranty
- No stain or paint on exterior (optional)
- Free preliminary drawings of your garage!