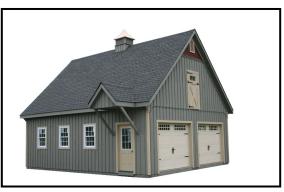

## **Modular Garage w/ Loft**

CUSTOMIZE YOUR GARAGE - shown with shakes and door in gable end

CUSTOMIZE YOUR GARAGE - shown with 12 pitch roof

### STANDARD FEATURES

- **MODULAR** comes in two pieces with the roof section built on site
- Accelerated onsite installation time
- 6x6 Pressure treated base rail
- Rough sawn oak framing
- Rough sawn pine board & batten siding
- Full loft with L-shape stairs to loft
- Two garage doors
- Two windows