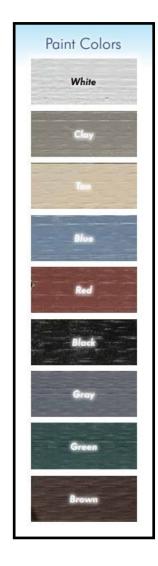

### STANDARD FEATURES

- **MODULAR** comes in two pieces with the roof section built on site
- Accelerated onsite installation time
- 6x6 Pressure treated base rail
- Rough sawn oak framing
- Rough sawn pine board & batten siding
- Full loft with L-shape stairs to loft
- Two garage doors
- Two windows

Call 877-305-427

We deliver our garages nationwide!

- One 36x80 service door
- Architectural shingles 30 year warranty
- No stain or paint on exterior (optional)
- Free preliminary drawings of your garage!