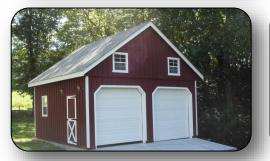

## **Modular Garage w/ Loft**

CUSTOMIZE YOUR GARAGE - shown with shakes and door in gable end

CUSTOMIZE YOUR GARAGE - shown with 12 pitch roof

### STANDARD FEATURES

- **MODULAR** comes in two pieces with the roof section built on site
- Accelerated onsite installation time
- 6x6 Pressure treated base rail
- Rough sawn oak framing
- Rough sawn pine board & batten siding
- Full loft with L-shape stairs to loft
- Two garage doors
- Two windows