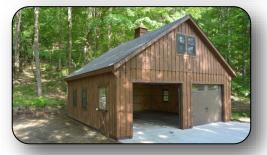

## **Modular Garage w/ Loft**

CUSTOMIZE YOUR GARAGE - shown with shakes and door in gable end

CUSTOMIZE YOUR GARAGE - shown with 12 pitch roof

### STANDARD FEATURES

- **MODULAR** comes in two pieces with the roof section built on site
- Accelerated onsite installation time
- 6x6 Pressure treated base rail
- Rough sawn oak framing
- Rough sawn pine board & batten siding
- Full loft with L-shape stairs to loft
- Two garage doors
- Two windows