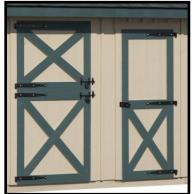

# Carolina Storage Solutions - OPTIONS - www.DeliveredBarnsAndSheds.com

28"x24" Standard Window Slides horizontally

24"x36" Aluminum Window Single-hung/ Screened

28"x48" Single-Hung Wood Sash Window

24" Drop Vent 36"x24" Drop Vent - Closed - - Open -

Gable Vent

20" Cupola w/ Horse Weathervane

4'x7' Dutch Door

36"x80" Wood Service Door

4'x7' Dutch Door w/ Window

Service Door With Tempered Glass

Interior view of tack room

Interior view of 28"x24" standard window w/ metal grill