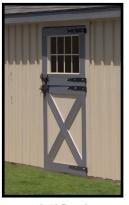

Gable Vent

20" Cupola w/ Horse Weathervane

4'x7' Dutch Door

36"x80" Wood Service Door

4'x7' Dutch Door w/ Window

Service Door With Tempered Glass

Interior view of tack room

Interior view of 28"x24" standard window w/ metal grill