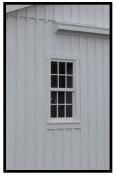

# Carolina Storage Solutions - OPTIONS - www.DeliveredBarnsAndSheds.com

28"x24" Standard Window Slides horizontally

24"x36" Aluminum Window Single-hung/ Screened

28"x48" Single-Hung Wood Sash Window

24" Drop Vent 36"x24" Drop Vent - Closed - - Open -