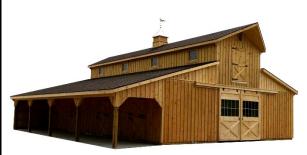

# **Monitor Modular Barn**

Call 877-305-4277

We deliver our barns nationwide!

CUSTOMIZE YOUR BARN - shown with one lean to

CUSTOMIZE YOUR BARN - shown with two lean to's

## STANDARD FEATURES

- **MODULAR** comes in three pieces
- Accelerated onsite installation time
- 6x6 Pressure treated base rail
- Rough sawn oak framing
- Rough sawn pine board & batten siding
- SYP T&G stall fronts w/ grills
- Set of sliding doors in each end of aisle
- 1) sliding stall door and window per stall
- 4' Oak kick boards in stalls
- Loft above aisle with powder-coated ladder to loft
- One window per stall in loft and one service door in loft
- Architectural shingles 30 year warranty
- No stain or paint on exterior (optional)
- Free preliminary drawings of your barn!