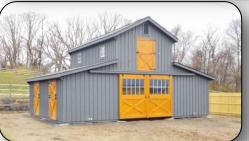

#### 36x36 Monitor Barn

- 6) 12x12 stalls, tack rooms, or open areas your choice of layout
- 12x36 Center aisle & 12x36 Loft
- Painted siding and trim
- 20" Cupola

- We deliver nationwide! Listed price includes delivery and installation within 50 miles of Tryon, NC. Call for details!

#### 36x48 Monitor Barn

- 8) 12x12 stalls, tack rooms, or open areas your choice of layout
- 12x48 Center aisle & 12x48 Loft
- Painted siding and trim
- 20" Cupola
- We deliver nationwide! Listed price includes delivery and installation within 50 miles of Tryon, NC. Call for details!