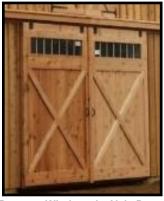

| Modular Barn Option Sheet - CAROLINA STORAGE SOLUTIONS - 877-305-4277 - www.DeliveredBarnsAndSheds.com |             |                                                                      |            |
|--------------------------------------------------------------------------------------------------------|-------------|----------------------------------------------------------------------|------------|
| Description                                                                                            | COST        | Description                                                          | COST       |
| ROLL DOORS                                                                                             |             | STAIRS                                                               |            |
| 10x10 Roll Door with Track & Hardware                                                                  | \$2,290.00  | 36" Wide Stairs With ⊟ectric Lift                                    | \$5,715.00 |
| 8x8 Roll Door with Track & Hardware                                                                    | \$1,470.00  | 36" Wide Stairs to Loft                                              | \$1,525.00 |
| 6x8 Roll Door with Track & Hardware                                                                    | \$1,100.00  | 22"x54" Heavy Duty Pull Down Attic Stairs                            | \$860.00   |
| 6x9 Roll Door with Track & Hardware                                                                    | \$1,240.00  | L Shaped Stairs                                                      | \$2,540.00 |
| 5x9 Roll Door with Track & Hardware                                                                    | \$1,030.00  | WASH STALL                                                           |            |
| 5x8 Roll Door with Track & Hardware                                                                    | \$915.00    | White Glass Board on Walls in 10x10 to 12x12 Wash Stall              | \$2,860.00 |
| 4x7 Roll Door with Track & Hardware                                                                    | \$645.00    | CUPOLA                                                               |            |
| Wood Sliding Stall Door w / w ood X                                                                    | \$1,525.00  | Cupola - #B-20 Boston Series                                         | \$675.00   |
| Sliding Stall Door With Grill & Steel X                                                                | \$1,780.00  | Cupola - #B-24 Boston Series                                         | \$780.00   |
| Sliding Stall Door With Grill (Standard Door)                                                          | \$1,050.00  | Cupola - #B-27 Boston Series                                         | \$1,190.00 |
| Yoke in Stall Door Opening                                                                             | \$290.00    | Cupola - #B-32 Boston Series                                         | \$1,515.00 |
| Hinged Yoke In Stall Door                                                                              | \$540.00    | Cupola - #B-37 Boston Series                                         | \$1,845.00 |
| Standard Stall Door  Julian Steel X Door                                                               | Wood X Door | Cupola - #B-48 Boston Series                                         | \$3,050.00 |
|                                                                                                        |             | Weather Vane - Patchen Horse (Polished)                              | \$505.00   |
|                                                                                                        |             | KICK BOARD                                                           |            |
|                                                                                                        |             | Southern Yellow Pine Kickboard Floor to Ceiling (per sq. ft. stall)  | \$7.00     |
|                                                                                                        |             | Southern Yellow Pine 4' high-Upgrade from Oak (per sq. ft. of Stall) | \$3.20     |
|                                                                                                        |             | ROOFING                                                              |            |
|                                                                                                        |             | Insulated Metal Roof per Sq. Ft. of roof                             | \$4.45     |
|                                                                                                        |             | EXTRA WINDOWS                                                        |            |
|                                                                                                        |             | Extra Window -28"x24" 6 Lite Barn Sash Window                        | \$160.00   |
| EXTRA DOORS                                                                                            |             | Extra Window w/Grill - 28"x24" 6 Lite Barn Sash Window               | \$470.00   |
| 4x7 Wood Dutch Door                                                                                    | \$575.00    | Thermal - Tempered Window - Dutch Door w / Grill                     | \$470.00   |
| 4x7 Aluminum Dutch Door                                                                                | \$2,035.00  | Thermal - Tempered Window - Service Door                             | \$255.00   |
| Insulated Solid 36"x80" Service Door                                                                   | \$635.00    | Window in Center Aisle Roll Door- Thermal - Tempered Glass           | \$585.00   |
| Insulated 36"x80" Service Door w / 9 Lite Window                                                       | \$865.00    | Drop Vent - 24"x36" - Hinged on bottom                               | \$225.00   |
| 36"x80" Wood Service Door                                                                              | \$455.00    |                                                                      |            |
| LEAN TO END CAPS                                                                                       |             | Sealed Architectural Prints - Shed Row and Run-In Sheds              | \$1,525.00 |
| 8' Lean To End Cap Material Package (not installed)                                                    | \$815.00    | Sealed Architectural Prints - Modular barns up to \$50,000           | \$3,175.00 |
| 10' Lean To End Cap Material Package (not installed)                                                   | \$1,020.00  | Sealed Architectural Prints - Modular barns \$50,000 - \$125,000     | \$3,800.00 |
| 12' Lean To End Cap Material Package (not installed)                                                   | \$1,220.00  | Sealed Architectural Prints - Modular barns \$125,000 and up         | \$5,000.00 |