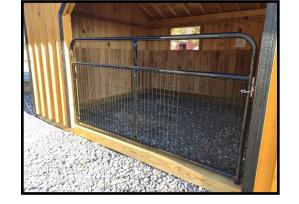

## **PERSONALIZE**

Chew guard in stall

Removable partition wall

3' Wall mounted hayrack w/ feed hole in grill