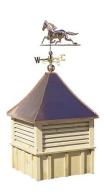

Gable Vent

20" Cupola w/ Horse Weathervane

4'x7' Dutch Door

36"x80" Wood Service Door

4'x7' Dutch Door w/ Window

Service Door With Tempered Glass

Interior view of tack room

Interior view of 28"x24" standard window w/ metal grill