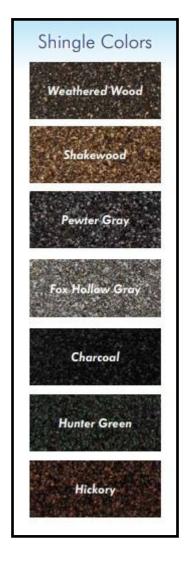

## STANDARD FEATURES

- **MODULAR** comes in three pieces
- Accelerated onsite installation time
- 6x6 Pressure treated base rail
- Rough sawn oak framing
- Rough sawn pine board & batten siding
- SYP T&G stall fronts w/ grills
- Set of sliding doors in each end of aisle
- 1) sliding stall door and window per stall
- 4' Oak kick boards in stalls
- Loft above aisle with powder-coated ladder to loft
- One window per stall in loft and one service door in loft
- Architectural shingles 30 year warranty
- No stain or paint on exterior (optional)
- Free preliminary drawings of your barn!