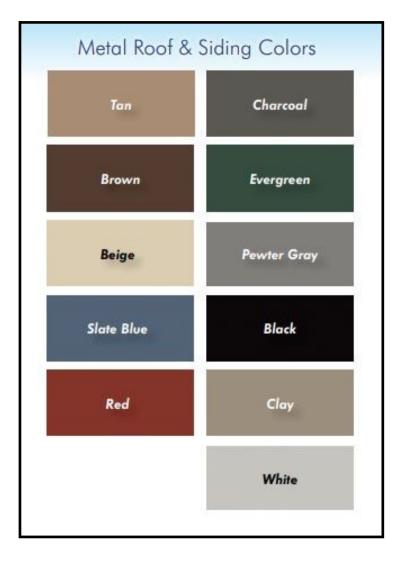

| Modular Barn Option Sheet - CAROLINA STORAGE SOLUTIONS - 877-305-4277 - www.DeliveredBarnsAndSheds.com |             |                                                                      |            |
|--------------------------------------------------------------------------------------------------------|-------------|----------------------------------------------------------------------|------------|
| Description                                                                                            | COST        | Description                                                          | COST       |
| ROLL DOORS                                                                                             |             | STAIRS                                                               |            |
| 10x10 Roll Door with Track & Hardware                                                                  | \$2,290.00  | 36" Wide Stairs With ⊟ectric Lift                                    | \$5,715.00 |
| 8x8 Roll Door with Track & Hardware                                                                    | \$1,470.00  | 36" Wide Stairs to Loft                                              | \$1,525.00 |
| 6x8 Roll Door with Track & Hardware                                                                    | \$1,100.00  | 22"x54" Heavy Duty Pull Down Attic Stairs                            | \$860.00   |
| 6x9 Roll Door with Track & Hardware                                                                    | \$1,240.00  | L Shaped Stairs                                                      | \$2,540.00 |
| 5x9 Roll Door with Track & Hardware                                                                    | \$1,030.00  | WASH STALL                                                           |            |
| 5x8 Roll Door with Track & Hardware                                                                    | \$915.00    | White Glass Board on Walls in 10x10 to 12x12 Wash Stall              | \$2,860.00 |
| 4x7 Roll Door with Track & Hardware                                                                    | \$645.00    | CUPOLA                                                               |            |
| Wood Sliding Stall Door w / w ood X                                                                    | \$1,525.00  | Cupola - #B-20 Boston Series                                         | \$675.00   |
| Sliding Stall Door With Grill & Steel X                                                                | \$1,780.00  | Cupola - #B-24 Boston Series                                         | \$780.00   |
| Sliding Stall Door With Grill (Standard Door)                                                          | \$1,050.00  | Cupola - #B-27 Boston Series                                         | \$1,190.00 |
| Yoke in Stall Door Opening                                                                             | \$290.00    | Cupola - #B-32 Boston Series                                         | \$1,515.00 |
| Hinged Yoke In Stall Door                                                                              | \$540.00    | Cupola - #B-37 Boston Series                                         | \$1,845.00 |
| Standard Stall Door  Julian Steel X Door                                                               | Wood X Door | Cupola - #B-48 Boston Series                                         | \$3,050.00 |
|                                                                                                        |             | Weather Vane - Patchen Horse (Polished)                              | \$505.00   |
|                                                                                                        |             | KICK BOARD                                                           |            |
|                                                                                                        |             | Southern Yellow Pine Kickboard Floor to Ceiling (per sq. ft. stall)  | \$7.00     |
|                                                                                                        |             | Southern Yellow Pine 4' high-Upgrade from Oak (per sq. ft. of Stall) | \$3.20     |
|                                                                                                        |             | ROOFING                                                              |            |
|                                                                                                        |             | Insulated Metal Roof per Sq. Ft. of roof                             | \$4.45     |
|                                                                                                        |             | EXTRA WINDOWS                                                        |            |
|                                                                                                        |             | Extra Window -28"x24" 6 Lite Barn Sash Window                        | \$160.00   |
| EXTRA DOORS                                                                                            |             | Extra Window w/Grill - 28"x24" 6 Lite Barn Sash Window               | \$470.00   |
| 4x7 Wood Dutch Door                                                                                    | \$575.00    | Thermal - Tempered Window - Dutch Door w / Grill                     | \$470.00   |
| 4x7 Aluminum Dutch Door                                                                                | \$2,035.00  | Thermal - Tempered Window - Service Door                             | \$255.00   |
| Insulated Solid 36"x80" Service Door                                                                   | \$635.00    | Window in Center Aisle Roll Door- Thermal - Tempered Glass           | \$585.00   |
| Insulated 36"x80" Service Door w / 9 Lite Window                                                       | \$865.00    | Drop Vent - 24"x36" - Hinged on bottom                               | \$225.00   |
| 36"x80" Wood Service Door                                                                              | \$455.00    |                                                                      |            |
| LEAN TO END CAPS                                                                                       |             | Sealed Architectural Prints - Shed Row and Run-In Sheds              | \$1,525.00 |
| 8' Lean To End Cap Material Package (not installed)                                                    | \$815.00    | Sealed Architectural Prints - Modular barns up to \$50,000           | \$3,175.00 |
| 10' Lean To End Cap Material Package (not installed)                                                   | \$1,020.00  | Sealed Architectural Prints - Modular barns \$50,000 - \$125,000     | \$3,800.00 |
| 12' Lean To End Cap Material Package (not installed)                                                   | \$1,220.00  | Sealed Architectural Prints - Modular barns \$125,000 and up         | \$5,000.00 |