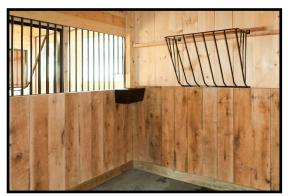

## **PERSONALIZE**

Chew guard in stall

Removable partition wall

3' Wall mounted hayrack w/ feed hole in grill