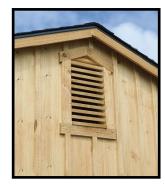

Gable Vent

20" Cupola w/ Horse Weathervane

4'x7' Dutch Door

36"x80" Wood Service Door

4'x7' Dutch Door w/ Window

Service Door With Tempered Glass

Interior view of tack room

Interior view of 28"x24" standard window w/ metal grill