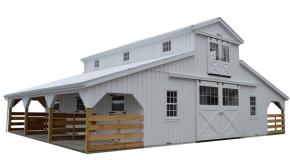

# **Monitor Modular Barn**

Call 877-305-4277

We deliver our barns nationwide!

CUSTOMIZE YOUR BARN - shown with one lean to

CUSTOMIZE YOUR BARN - shown with two lean to's

## STANDARD FEATURES

- **MODULAR** comes in three pieces
- Accelerated onsite installation time
- 6x6 Pressure treated base rail
- Rough sawn oak framing
- Rough sawn pine board & batten siding
- SYP T&G stall fronts w/ grills
- Set of sliding doors in each end of aisle
- 1) sliding stall door and window per stall
- 4' Oak kick boards in stalls
- Loft above aisle with powder-coated ladder to loft
- One window per stall in loft and one service door in loft
- Architectural shingles 30 year warranty
- No stain or paint on exterior (optional)
- Free preliminary drawings of your barn!