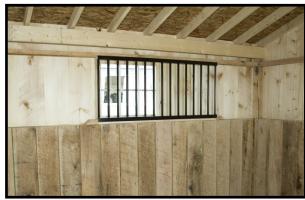

Gable Vent

20" Cupola w/ Horse Weathervane

4'x7' Dutch Door

36"x80" Wood Service Door

4'x7' Dutch Door w/ Window

Service Door With Tempered Glass

Interior view of tack room

Interior view of 28"x24" standard window w/ metal grill