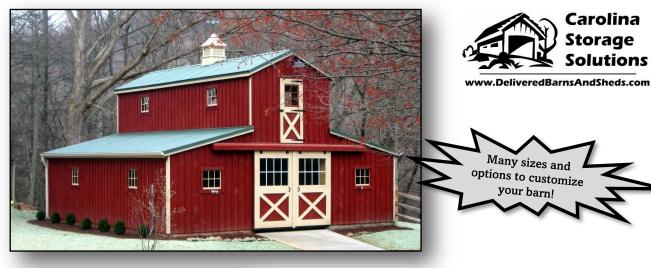

# **Monitor Modular Barn**

Call 877-305-4277

We deliver our barns nationwide!

CUSTOMIZE YOUR BARN - shown with one lean to

CUSTOMIZE YOUR BARN - shown with two lean to's

## STANDARD FEATURES

- **MODULAR** comes in three pieces
- Accelerated onsite installation time
- 6x6 Pressure treated base rail
- Rough sawn oak framing
- Rough sawn pine board & batten siding
- SYP T&G stall fronts w/ grills
- Set of sliding doors in each end of aisle
- 1) sliding stall door and window per stall
- 4' Oak kick boards in stalls
- Loft above aisle with powder-coated ladder to loft
- One window per stall in loft and one service door in loft
- Architectural shingles 30 year warranty
- No stain or paint on exterior (optional)
- Free preliminary drawings of your barn!