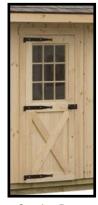

Gable Vent

20" Cupola w/ Horse Weathervane

4'x7' Dutch Door

36"x80" Wood Service Door

4'x7' Dutch Door w/ Window

Service Door With Tempered Glass

Interior view of tack room

Interior view of 28"x24" standard window w/ metal grill