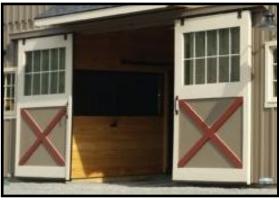

| Modular Barn Option Sheet - CAROLINA STORAGE SOLUTIONS - 877-305-4277 - www.DeliveredBarnsAndSheds.com |             |                                                                      |            |
|--------------------------------------------------------------------------------------------------------|-------------|----------------------------------------------------------------------|------------|
| Description                                                                                            | COST        | Description                                                          | COST       |
| ROLL DOORS                                                                                             |             | STAIRS                                                               |            |
| 10x10 Roll Door with Track & Hardware                                                                  | \$2,290.00  | 36" Wide Stairs With ⊟ectric Lift                                    | \$5,715.00 |
| 8x8 Roll Door with Track & Hardware                                                                    | \$1,470.00  | 36" Wide Stairs to Loft                                              | \$1,525.00 |
| 6x8 Roll Door with Track & Hardware                                                                    | \$1,100.00  | 22"x54" Heavy Duty Pull Down Attic Stairs                            | \$860.00   |
| 6x9 Roll Door with Track & Hardware                                                                    | \$1,240.00  | L Shaped Stairs                                                      | \$2,540.00 |
| 5x9 Roll Door with Track & Hardware                                                                    | \$1,030.00  | WASH STALL                                                           |            |
| 5x8 Roll Door with Track & Hardware                                                                    | \$915.00    | White Glass Board on Walls in 10x10 to 12x12 Wash Stall              | \$2,860.00 |
| 4x7 Roll Door with Track & Hardware                                                                    | \$645.00    | CUPOLA                                                               |            |
| Wood Sliding Stall Door w / w ood X                                                                    | \$1,525.00  | Cupola - #B-20 Boston Series                                         | \$675.00   |
| Sliding Stall Door With Grill & Steel X                                                                | \$1,780.00  | Cupola - #B-24 Boston Series                                         | \$780.00   |
| Sliding Stall Door With Grill (Standard Door)                                                          | \$1,050.00  | Cupola - #B-27 Boston Series                                         | \$1,190.00 |
| Yoke in Stall Door Opening                                                                             | \$290.00    | Cupola - #B-32 Boston Series                                         | \$1,515.00 |
| Hinged Yoke In Stall Door                                                                              | \$540.00    | Cupola - #B-37 Boston Series                                         | \$1,845.00 |
| Standard Stall Door  Julian Steel X Door                                                               | Wood X Door | Cupola - #B-48 Boston Series                                         | \$3,050.00 |
|                                                                                                        |             | Weather Vane - Patchen Horse (Polished)                              | \$505.00   |
|                                                                                                        |             | KICK BOARD                                                           |            |
|                                                                                                        |             | Southern Yellow Pine Kickboard Floor to Ceiling (per sq. ft. stall)  | \$7.00     |
|                                                                                                        |             | Southern Yellow Pine 4' high-Upgrade from Oak (per sq. ft. of Stall) | \$3.20     |
|                                                                                                        |             | ROOFING                                                              |            |
|                                                                                                        |             | Insulated Metal Roof per Sq. Ft. of roof                             | \$4.45     |
|                                                                                                        |             | EXTRA WINDOWS                                                        |            |
|                                                                                                        |             | Extra Window -28"x24" 6 Lite Barn Sash Window                        | \$160.00   |
| EXTRA DOORS                                                                                            |             | Extra Window w/Grill - 28"x24" 6 Lite Barn Sash Window               | \$470.00   |
| 4x7 Wood Dutch Door                                                                                    | \$575.00    | Thermal - Tempered Window - Dutch Door w / Grill                     | \$470.00   |
| 4x7 Aluminum Dutch Door                                                                                | \$2,035.00  | Thermal - Tempered Window - Service Door                             | \$255.00   |
| Insulated Solid 36"x80" Service Door                                                                   | \$635.00    | Window in Center Aisle Roll Door- Thermal - Tempered Glass           | \$585.00   |
| Insulated 36"x80" Service Door w / 9 Lite Window                                                       | \$865.00    | Drop Vent - 24"x36" - Hinged on bottom                               | \$225.00   |
| 36"x80" Wood Service Door                                                                              | \$455.00    |                                                                      |            |
| LEAN TO END CAPS                                                                                       |             | Sealed Architectural Prints - Shed Row and Run-In Sheds              | \$1,525.00 |
| 8' Lean To End Cap Material Package (not installed)                                                    | \$815.00    | Sealed Architectural Prints - Modular barns up to \$50,000           | \$3,175.00 |
| 10' Lean To End Cap Material Package (not installed)                                                   | \$1,020.00  | Sealed Architectural Prints - Modular barns \$50,000 - \$125,000     | \$3,800.00 |
| 12' Lean To End Cap Material Package (not installed)                                                   | \$1,220.00  | Sealed Architectural Prints - Modular barns \$125,000 and up         | \$5,000.00 |