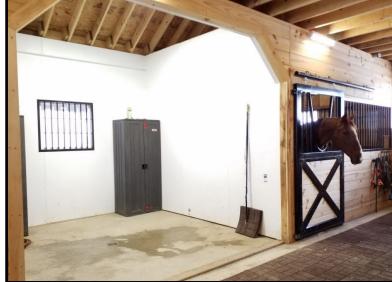

Gable Vent

20" Cupola w/ Horse Weathervane

4'x7' Dutch Door

36"x80" Wood Service Door

4'x7' Dutch Door w/ Window

Service Door With Tempered Glass

Interior view of tack room

Interior view of 28"x24" standard window w/ metal grill