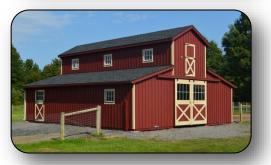

### 36x24 Monitor Barn

- 4) 12x12 stalls, tack rooms, or open areas - your choice of layout

\$67,400.00

\$89,000.00

\$106,400.00

- 12x24 Center aisle & 12x24 Loft
- Painted siding and trim
- 20" Cupola
- We deliver nationwide! Listed price includes delivery and installation within 50 miles of Tryon, NC. Call for details!

#### 36x36 Monitor Barn

- 6) 12x12 stalls, tack rooms, or open areas your choice of layout
- 12x36 Center aisle & 12x36 Loft
- Painted siding and trim
- 20" Cupola

- We deliver nationwide! Listed price includes delivery and installation within 50 miles of Tryon, NC. Call for details!