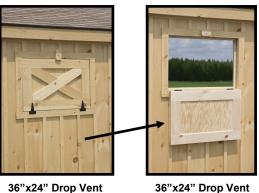

# Carolina Storage Solutions - OPTIONS - www.DeliveredBarnsAndSheds.com

28"x24" Standard Window Slides horizontally

24"x36" Aluminum Window Single-hung/ Screened

28"x48" Single-Hung Wood Sash Window

24" Drop Vent 36"x24" Drop Vent - Closed - - Open -