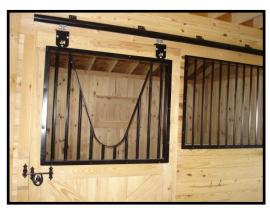

## STANDARD FEATURES

- **MODULAR** comes in three pieces
- Accelerated onsite installation time
- 6x6 Pressure treated base rail
- Rough sawn oak framing
- Rough sawn pine board & batten siding
- SYP T&G stall fronts w/ grills
- Set of sliding doors in each end of aisle
- 1) sliding stall door and window per stall
- 4' Oak kick boards in stalls
- Loft above aisle with powder-coated ladder to loft
- One window per stall in loft and one service door in loft
- Architectural shingles 30 year warranty
- No stain or paint on exterior (optional)
- Free preliminary drawings of your barn!