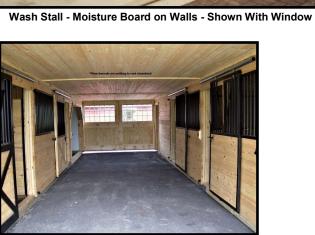

| Modular Barn Option Sheet - CAROLINA STORAGE SOLUTIONS - 877-305-4277 - www.DeliveredBarnsAndSheds.com |             |                                                                      |            |
|--------------------------------------------------------------------------------------------------------|-------------|----------------------------------------------------------------------|------------|
| Description                                                                                            | COST        | Description                                                          | COST       |
| ROLL DOORS                                                                                             |             | STAIRS                                                               |            |
| 10x10 Roll Door with Track & Hardware                                                                  | \$2,290.00  | 36" Wide Stairs With ⊟ectric Lift                                    | \$5,715.00 |
| 8x8 Roll Door with Track & Hardware                                                                    | \$1,470.00  | 36" Wide Stairs to Loft                                              | \$1,525.00 |
| 6x8 Roll Door with Track & Hardware                                                                    | \$1,100.00  | 22"x54" Heavy Duty Pull Down Attic Stairs                            | \$860.00   |
| 6x9 Roll Door with Track & Hardware                                                                    | \$1,240.00  | L Shaped Stairs                                                      | \$2,540.00 |
| 5x9 Roll Door with Track & Hardware                                                                    | \$1,030.00  | WASH STALL                                                           |            |
| 5x8 Roll Door with Track & Hardware                                                                    | \$915.00    | White Glass Board on Walls in 10x10 to 12x12 Wash Stall              | \$2,860.00 |
| 4x7 Roll Door with Track & Hardware                                                                    | \$645.00    | CUPOLA                                                               |            |
| Wood Sliding Stall Door w / w ood X                                                                    | \$1,525.00  | Cupola - #B-20 Boston Series                                         | \$675.00   |
| Sliding Stall Door With Grill & Steel X                                                                | \$1,780.00  | Cupola - #B-24 Boston Series                                         | \$780.00   |
| Sliding Stall Door With Grill (Standard Door)                                                          | \$1,050.00  | Cupola - #B-27 Boston Series                                         | \$1,190.00 |
| Yoke in Stall Door Opening                                                                             | \$290.00    | Cupola - #B-32 Boston Series                                         | \$1,515.00 |
| Hinged Yoke In Stall Door                                                                              | \$540.00    | Cupola - #B-37 Boston Series                                         | \$1,845.00 |
| Standard Stall Door  Julian Steel X Door                                                               | Wood X Door | Cupola - #B-48 Boston Series                                         | \$3,050.00 |
|                                                                                                        |             | Weather Vane - Patchen Horse (Polished)                              | \$505.00   |
|                                                                                                        |             | KICK BOARD                                                           |            |
|                                                                                                        |             | Southern Yellow Pine Kickboard Floor to Ceiling (per sq. ft. stall)  | \$7.00     |
|                                                                                                        |             | Southern Yellow Pine 4' high-Upgrade from Oak (per sq. ft. of Stall) | \$3.20     |
|                                                                                                        |             | ROOFING                                                              |            |
|                                                                                                        |             | Insulated Metal Roof per Sq. Ft. of roof                             | \$4.45     |
|                                                                                                        |             | EXTRA WINDOWS                                                        |            |
|                                                                                                        |             | Extra Window -28"x24" 6 Lite Barn Sash Window                        | \$160.00   |
| EXTRA DOORS                                                                                            |             | Extra Window w/Grill - 28"x24" 6 Lite Barn Sash Window               | \$470.00   |
| 4x7 Wood Dutch Door                                                                                    | \$575.00    | Thermal - Tempered Window - Dutch Door w / Grill                     | \$470.00   |
| 4x7 Aluminum Dutch Door                                                                                | \$2,035.00  | Thermal - Tempered Window - Service Door                             | \$255.00   |
| Insulated Solid 36"x80" Service Door                                                                   | \$635.00    | Window in Center Aisle Roll Door- Thermal - Tempered Glass           | \$585.00   |
| Insulated 36"x80" Service Door w / 9 Lite Window                                                       | \$865.00    | Drop Vent - 24"x36" - Hinged on bottom                               | \$225.00   |
| 36"x80" Wood Service Door                                                                              | \$455.00    |                                                                      |            |
| LEAN TO END CAPS                                                                                       |             | Sealed Architectural Prints - Shed Row and Run-In Sheds              | \$1,525.00 |
| 8' Lean To End Cap Material Package (not installed)                                                    | \$815.00    | Sealed Architectural Prints - Modular barns up to \$50,000           | \$3,175.00 |
| 10' Lean To End Cap Material Package (not installed)                                                   | \$1,020.00  | Sealed Architectural Prints - Modular barns \$50,000 - \$125,000     | \$3,800.00 |
| 12' Lean To End Cap Material Package (not installed)                                                   | \$1,220.00  | Sealed Architectural Prints - Modular barns \$125,000 and up         | \$5,000.00 |