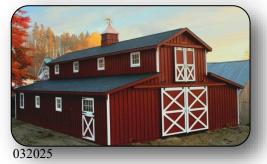

#### 36x48 Monitor Barn

- 8) 12x12 stalls, tack rooms, or open areas your choice of layout
- 12x48 Center aisle & 12x48 Loft
- Painted siding and trim
- 20" Cupola
- We deliver nationwide! Listed price includes delivery and installation within 50 miles of Tryon, NC. Call for details!