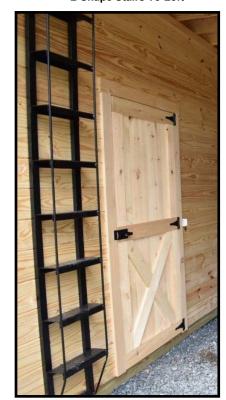

24"x36" Aluminum Window Single-hung/ Screened



28"x48" Single-Hung Wood Sash Window



24" Drop Vent 36"x24" Drop Vent - Closed - - Open -



Gable Vent



20" Cupola w/ Horse Weathervane



4'x7' Dutch Door

36"x80" Wood Service Door



4'x7' Dutch Door w/ Window



Service Door With Tempered Glass



Interior view of tack room



Interior view of 28"x24" standard window w/ metal grill

## **PERSONALIZE**



Chew guard in stall



Removable partition wall



3' Wall mounted hayrack w/ feed hole in grill

## **CUSTOMIZE**



SYP Kickboard - Floor to ceiling



**Tempered Glass In Aisle Doors** 



**Transom Windows in Aisle Doors** 



Sliding stall door w/ yoke in door



L-Shape Stairs To Loft



Single Sliding Door Above Center Aisle



Double Sliding Doors Above Center Aisle







**Powder Coated Ladder to Loft**