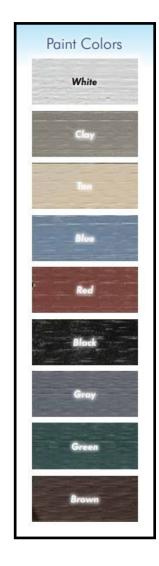

Paint Siding Add 10%

Urethane Stain

On Siding Add 18%

Add To Paint Trim:

Windows/Corners:

Per Door: \$60

\$125 (per building)