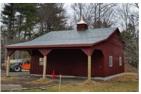

### **Garage Standard** Features:

- P.T. Joists 12" on center
- P.T. 3/4" Plywood
- -8 x 6'9" Garage door on 10' wide garages
- 9 x 7 Garage door on 12' wide garages
- One service door
- Two windows

**Prices for our White River** garages do not include freight, onsite labor, or setup fees.