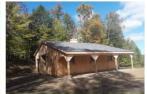

White River Garage

# **Standard Features:**

- 10/12 Pitch roof
- PT Floor joists and skids
- 3/4" P.T. Plywood floor
- One garage door
- One service door
- Two 24"x27" Aluminum Windows
- Hinged Roof
- No paint on pine board & batten siding (optional)
- Lifetime warranty architectural shingles