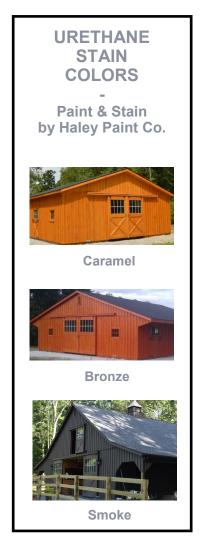

Paint Siding Add 10%

Urethane Stain

On Siding Add 18%

Add To Paint Trim:

Windows/Corners:

Per Door: \$60

\$125 (per building)