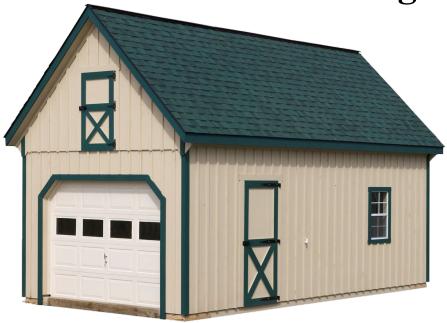

White River Garage

# **Standard Features:**

- 10/12 Pitch roof
- PT Floor joists and skids
- 3/4" P.T. Plywood floor
- One garage door
- One service door
- Two 24"x27" Aluminum Windows
- Hinged Roof
- No paint on pine board & batten siding (optional)
- Lifetime warranty architectural shingles

### **Garage Standard** Features:

- P.T. Joists 12" on center
- P.T. 3/4" Plywood
- -8 x 6'9" Garage door on 10' wide garages
- 9 x 7 Garage door on 12' wide garages
- One service door
- Two windows

**Prices for our White River** garages do not include freight, onsite labor, or setup fees.