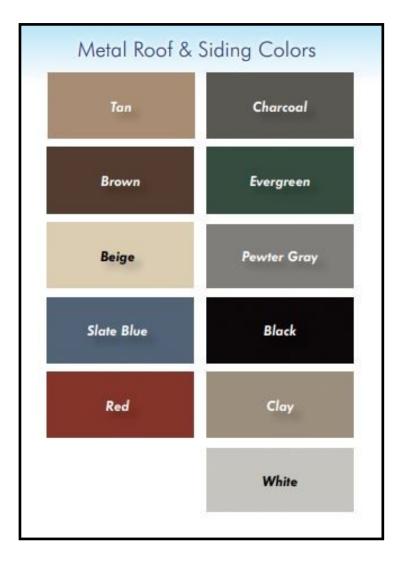

Paint Siding Add 10%

Urethane Stain

On Siding Add 18%

Add To Paint Trim:

Windows/Corners:

Per Door: \$60

\$125 (per building)