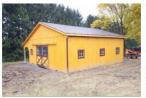

White River Garage

# **Standard Features:**

- 10/12 Pitch roof
- PT Floor joists and skids
- 3/4" P.T. Plywood floor
- One garage door
- One service door
- Two 24"x27" Aluminum Windows
- Hinged Roof
- No paint on pine board & batten siding (optional)
- Lifetime warranty architectural shingles