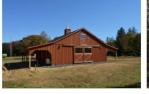

### **Garage Standard** Features:

- P.T. Joists 12" on center
- P.T. 3/4" Plywood
- -8 x 6'9" Garage door on 10' wide garages
- 9 x 7 Garage door on 12' wide garages
- One service door
- Two windows

**Prices for our White River** garages do not include freight, onsite labor, or setup fees.