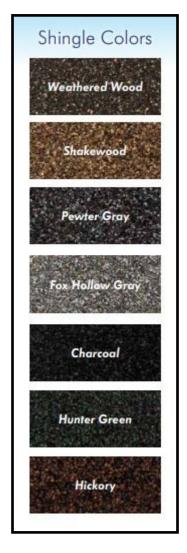

# **Standard Features:**

- 10/12 Pitch roof
- PT Floor joists and skids
- 3/4" P.T. Plywood floor
- One garage door
- One service door
- Two 24"x27" Aluminum Windows
- Hinged Roof
- No paint on pine board & batten siding (optional)
- Lifetime warranty architectural shingles