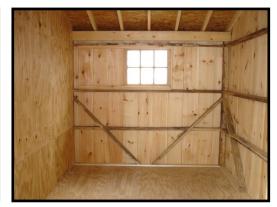

## STANDARD FEATURES

- MODULAR comes in two pieces with the roof built on site
- Accelerated onsite installation time
- 6x6 Pressure treated base rail
- Rough sawn oak framing
- Rough sawn pine board & batten siding
- SYP T&G stall fronts w/ grills
- Set of sliding doors in each end of aisle
- One sliding stall door and window per stall
- 4' Oak kick boards in stalls
- Full loft with 36" L-Shape stairs to loft
- One window & one service door in loft
- Architectural shingles 30 year warranty
- No stain or paint on exterior (optional)
- FREE Preliminary drawings
- 8/12 Roof Pitch

Gable Vent

20" Cupola w/ Horse Weathervane

4'x7' Dutch Door

36"x80" Wood Service Door

4'x7' Dutch Door w/ Window

Service Door With Tempered Glass

Interior view of tack room

Interior view of 28"x24" standard window w/ metal grill