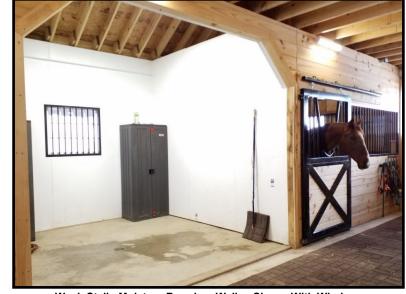

Gable Vent

20" Cupola w/ Horse Weathervane

4'x7' Dutch Door

36"x80" Wood Service Door

4'x7' Dutch Door w/ Window

Service Door With Tempered Glass

Interior view of tack room

Interior view of 28"x24" standard window w/ metal grill