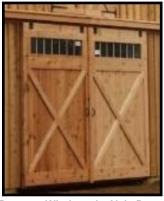

## STANDARD FEATURES

- MODULAR comes in two pieces with the roof built on site
- Accelerated onsite installation time
- 6x6 Pressure treated base rail
- Rough sawn oak framing
- Rough sawn pine board & batten siding
- SYP T&G stall fronts w/ grills
- Set of sliding doors in each end of aisle
- One sliding stall door and window per stall
- 4' Oak kick boards in stalls
- Full loft with 36" L-Shape stairs to loft
- One window & one service door in loft
- Architectural shingles 30 year warranty
- No stain or paint on exterior (optional)
- FREE Preliminary drawings
- 8/12 Roof Pitch