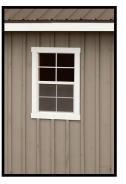

## Carolina Storage Solutions - OPTIONS - www.DeliveredBarnsAndSheds.com

28"x24" Standard Window Slides horizontally

24"x36" Aluminum Window Single-hung/ Screened

28"x48" Single-Hung Wood Sash Window

36"x24" Drop Vent - Closed - - Open -