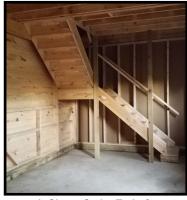

## STANDARD FEATURES

- MODULAR comes in two pieces with the roof built on site
- Accelerated onsite installation time
- 6x6 Pressure treated base rail
- Rough sawn oak framing
- Rough sawn pine board & batten siding
- SYP T&G stall fronts w/ grills
- Set of sliding doors in each end of aisle
- One sliding stall door and window per stall
- 4' Oak kick boards in stalls
- Full loft with 36" L-Shape stairs to loft
- One window & one service door in loft
- Architectural shingles 30 year warranty
- No stain or paint on exterior (optional)
- FREE Preliminary drawings
- 8/12 Roof Pitch