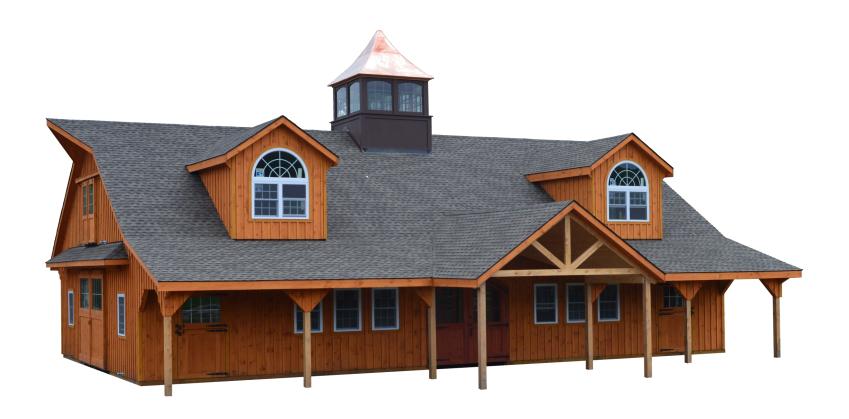

### 36x48 High Country Barn

- 8) 12x12 stalls, tack rooms, or open areas your choice of layout
- 12x48 Center aisle & 36x48 Loft
- Painted siding and trim
- 20" Cupola
- We deliver nationwide! Listed price includes delivery and installation within 50 miles of Tryon, NC. Call for details!

## **High Country Barn**

CUSTOMIZE YOUR BARN - shown with one lean to

CUSTOMIZE YOUR BARN - shown with two lean to's and two shed roof dormers

## STANDARD FEATURES

- MODULAR comes in two pieces with the roof built on site
- Accelerated onsite installation time
- 6x6 Pressure treated base rail
- Rough sawn oak framing
- Rough sawn pine board & batten siding
- SYP T&G stall fronts w/ grills
- Set of sliding doors in each end of aisle
- One sliding stall door and window per stall
- 4' Oak kick boards in stalls
- Full loft with 36" L-Shape stairs to loft
- One window & one service door in loft
- Architectural shingles 30 year warranty
- No stain or paint on exterior (optional)
- FREE Preliminary drawings
- 8/12 Roof Pitch