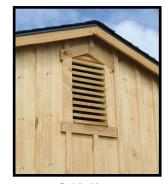

Gable Vent

20" Cupola w/ Horse Weathervane

4'x7' Dutch Door

36"x80" Wood Service Door

4'x7' Dutch Door w/ Window

Service Door With Tempered Glass

Interior view of tack room

Interior view of 28"x24" standard window w/ metal grill