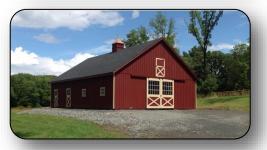

### 36x48 High Country Barn

- 8) 12x12 stalls, tack rooms, or open areas your choice of layout
- 12x48 Center aisle & 36x48 Loft
- Painted siding and trim
- 20" Cupola
- We deliver nationwide! Listed price includes delivery and installation within 50 miles of Tryon, NC. Call for details!