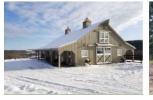

#### 36x24 High Country Barn

- 4) 12x12 stalls, tack rooms, or open areas your choice of layout
- 12x24 Center aisle & 36x24 Loft
- Painted siding and trim
- \$68,490.00 - 20" Cupola

## **High Country Barn**

CUSTOMIZE YOUR BARN - shown with one lean to

CUSTOMIZE YOUR BARN - shown with two lean to's and two shed roof dormers