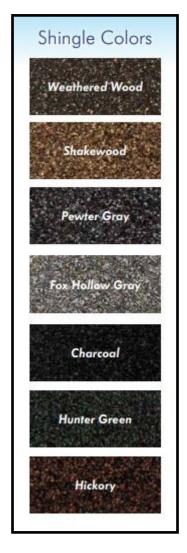

## STANDARD FEATURES

- MODULAR comes in two pieces with the roof built on site
- Accelerated onsite installation time
- 6x6 Pressure treated base rail
- Rough sawn oak framing
- Rough sawn pine board & batten siding
- SYP T&G stall fronts w/ grills
- Set of sliding doors in each end of aisle
- One sliding stall door and window per stall
- 4' Oak kick boards in stalls
- Full loft with 36" L-Shape stairs to loft
- One window & one service door in loft
- Architectural shingles 30 year warranty
- No stain or paint on exterior (optional)
- FREE Preliminary drawings
- 8/12 Roof Pitch