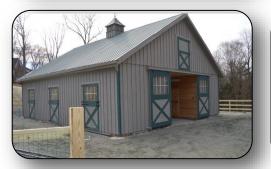

#### 36x36 High Country Barn

- 6) 12x12 stalls, tack rooms, or open areas your choice of layout
- 12x36 Center aisle & 36x36 Loft
- Painted siding and trim
- 20" Cupola
- We deliver nationwide! Listed price includes delivery and installation within 50 miles of Tryon, NC. Call for details!