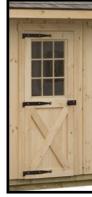

Gable Vent

20" Cupola w/ Horse Weathervane

4'x7' Dutch Door

36"x80" Wood Service Door

4'x7' Dutch Door w/ Window

Service Door With Tempered Glass

Interior view of tack room

Interior view of 28"x24" standard window w/ metal grill