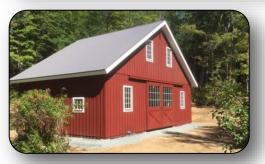

#### 36x24 High Country Barn

- 4) 12x12 stalls, tack rooms, or open areas your choice of layout
- 12x24 Center aisle & 36x24 Loft
- Painted siding and trim
- \$68,490.00 - 20" Cupola