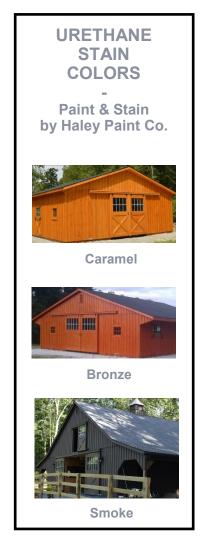

| \$585.00   |
| 8' Lean To End Cap (Material Package )                                     | \$815.00           |         | Drop Vent - 24"x36" - Hinged on bottom                               | \$180.00   |
| 10' Lean To End Cap (Material Package)                                     | \$1,020.00         |         | Sealed Architect Prints up to \$50,000                               | \$2,750.00 |
| 12' Lean To End Cap (Material Package)                                     | \$1,220.00         |         | Sealed Architect Prints 50K - 125K                                   | \$3,300.00 |
| Prefab Walls to enclose Lean To - (Mat. Pckg.ft. of Building)              | \$105.00           |         | Sealed Architect Prints \$125K +                                     | \$4,400.00 |



























# Carolina Storage Solutions

www.DeliveredBarnsAndSheds.com 877-305-4277

## Carolina Storage Solutions - OPTIONS - www.DeliveredBarnsAndSheds.com



28"x24" Standard Window Slides horizontally



24"x36" Aluminum Window Single-hung/ Screened



28"x48" Single-Hung Wood Sash Window



36"x24" Drop Vent - Closed - - Open -



Gable Vent



20" Cupola w/ Horse Weathervane



4'x7' Dutch Door

36"x80" Wood Service Door



4'x7' Dutch Door w/ Window



Service Door With Tempered Glass



Interior view of tack room



Interior view of 28"x24" standard window w/ metal grill

## **PERSONALIZE**



Chew guard in stall



Removable partition wall



3' Wall mounted hayrack w/ feed hole in grill

# CUSTOMIZE



SYP Kickboard - Floor to ceiling



**Tempered Glass In Aisle Doors*