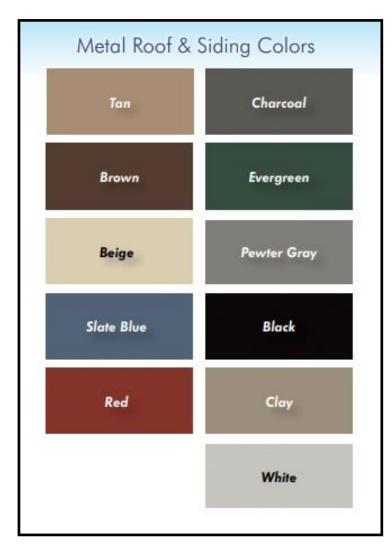

| \$585.00   |
| 8' Lean To End Cap (Material Package )                                     | \$815.00           |         | Drop Vent - 24"x36" - Hinged on bottom                               | \$180.00   |
| 10' Lean To End Cap (Material Package)                                     | \$1,020.00         |         | Sealed Architect Prints up to \$50,000                               | \$2,750.00 |
| 12' Lean To End Cap (Material Package)                                     | \$1,220.00         |         | Sealed Architect Prints 50K - 125K                                   | \$3,300.00 |
| Prefab Walls to enclose Lean To - (Mat. Pckg.ft. of Building)              | \$105.00           |         | Sealed Architect Prints \$125K +                                     | \$4,400.00 |



























# Carolina Storage Solutions

www.DeliveredBarnsAndSheds.com 877-305-4277

## Carolina Storage Solutions - OPTIONS - www.DeliveredBarnsAndSheds.com



28"x24" Standard Window Slides horizontally



24"x36" Aluminum Window Single-hung/ Screened



28"x48" Single-Hung Wood Sash Window



36"x24" Drop Vent - Closed - - Open -



Gable Vent



20" Cupola w/ Horse Weathervane



4'x7' Dutch Door

36"x80" Wood Service Door



4'x7' Dutch Door w/ Window



Service Door With Tempered Glass



Interior view of tack room



Interior view of 28"x24" standard window w/ metal grill

## **PERSONALIZE**



Chew guard in stall



Removable partition wall



3' Wall mounted hayrack w/ feed hole in grill

# CUSTOMIZE



SYP Kickboard - Floor to ceiling



**Tempered Glass In Aisle