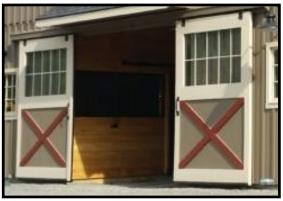

## STANDARD FEATURES

- MODULAR comes in two pieces with the roof built on site
- Accelerated onsite installation time
- 6x6 Pressure treated base rail
- Rough sawn oak framing
- Rough sawn pine board & batten siding
- SYP T&G stall fronts w/ grills
- Set of sliding doors in each end of aisle
- One sliding stall door and window per stall
- 4' Oak kick boards in stalls
- Full loft with 36" L-Shape stairs to loft
- One window & one service door in loft
- Architectural shingles 30 year warranty
- No stain or paint on exterior (optional)
- FREE Preliminary drawings
- 8/12 Roof Pitch