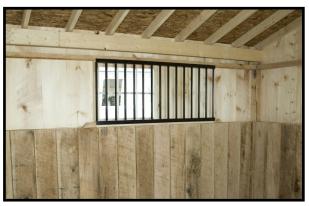

Gable Vent

20" Cupola w/ Horse Weathervane

4'x7' Dutch Door

36"x80" Wood Service Door

4'x7' Dutch Door w/ Window

Service Door With Tempered Glass

Interior view of tack room

Interior view of 28"x24" standard window w/ metal grill