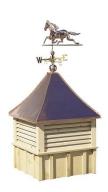

Gable Vent

20" Cupola w/ Horse Weathervane

4'x7' Dutch Door

36"x80" Wood Service Door

4'x7' Dutch Door w/ Window

Service Door With Tempered Glass

Interior view of tack room

Interior view of 28"x24" standard window w/ metal grill