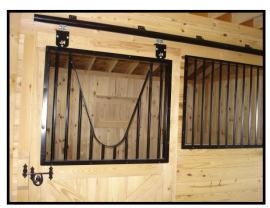

# CUSTOMIZE

SYP Kickboard - Floor to ceiling

**Tempered Glass In Aisle Doors** 

**Transom Windows in Aisle Doors** 

Sliding stall door w/ yoke in door

L-Shape Stairs To Loft

Single Sliding Door Above Center Aisle