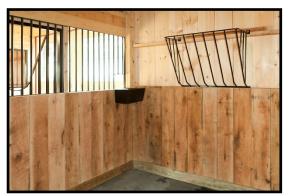

## **PERSONALIZE**

Chew guard in stall

Removable partition wall

3' Wall mounted hayrack w/ feed hole in grill