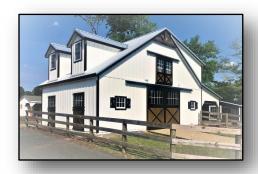

## **High Country Barn**

CUSTOMIZE YOUR BARN - shown with one lean to

CUSTOMIZE YOUR BARN - shown with two lean to's and two shed roof dormers

## STANDARD FEATURES

- MODULAR comes in two pieces with the roof built on site
- Accelerated onsite installation time
- 6x6 Pressure treated base rail
- Rough sawn oak framing
- Rough sawn pine board & batten siding
- SYP T&G stall fronts w/ grills
- Set of sliding doors in each end of aisle
- One sliding stall door and window per stall
- 4' Oak kick boards in stalls
- Full loft with 36" L-Shape stairs to loft
- One window & one service door in loft
- Architectural shingles 30 year warranty
- No stain or paint on exterior (optional)
- FREE Preliminary drawings
- 8/12 Roof Pitch