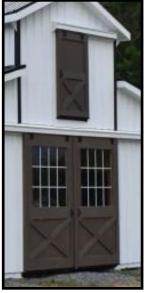

# CUSTOMIZE

SYP Kickboard - Floor to ceiling

**Tempered Glass In Aisle Doors** 

**Transom Windows in Aisle Doors** 

Sliding stall door w/ yoke in door

L-Shape Stairs To Loft

Single Sliding Door Above Center Aisle