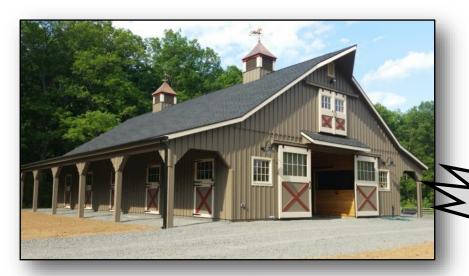

## **High Country Barn**

CUSTOMIZE YOUR BARN - shown with one lean to

CUSTOMIZE YOUR BARN - shown with two lean to's and two shed roof dormers

## STANDARD FEATURES

- MODULAR comes in two pieces with the roof built on site
- Accelerated onsite installation time
- 6x6 Pressure treated base rail
- Rough sawn oak framing
- Rough sawn pine board & batten siding
- SYP T&G stall fronts w/ grills
- Set of sliding doors in each end of aisle
- One sliding stall door and window per stall
- 4' Oak kick boards in stalls
- Full loft with 36" L-Shape stairs to loft
- One window & one service door in loft
- Architectural shingles 30 year warranty
- No stain or paint on exterior (optional)
- FREE Preliminary drawings
- 8/12 Roof Pitch