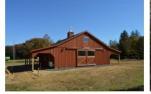

#### 36x24 High Country Barn

- 4) 12x12 stalls, tack rooms, or open areas your choice of layout
- 12x24 Center aisle & 36x24 Loft
- Painted siding and trim
- \$68,490.00 - 20" Cupola

#### 36x36 High Country Barn

- 6) 12x12 stalls, tack rooms, or open areas your choice of layout
- 12x36 Center aisle & 36x36 Loft
- Painted siding and trim
- 20" Cupola
- We deliver nationwide! Listed price includes delivery and installation within 50 miles of Tryon, NC. Call for details!

### 36x48 High Country Barn

- 8) 12x12 stalls, tack rooms, or open areas your choice of layout
- 12x48 Center aisle & 36x48 Loft
- Painted siding and trim
- 20" Cupola
- We deliver nationwide! Listed price includes delivery and installation within 50 miles of Tryon, NC. Call for details!

## **High Country Barn**

CUSTOMIZE YOUR BARN - shown with one lean to

CUSTOMIZE YOUR BARN - shown with two lean to's and two shed roof dormers