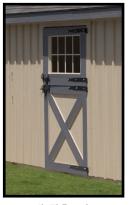

Gable Vent

20" Cupola w/ Horse Weathervane

4'x7' Dutch Door

36"x80" Wood Service Door

4'x7' Dutch Door w/ Window

Service Door With Tempered Glass

Interior view of tack room

Interior view of 28"x24" standard window w/ metal grill