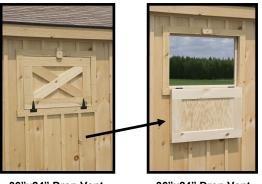

## Carolina Storage Solutions - OPTIONS - www.DeliveredBarnsAndSheds.com

28"x24" Standard Window Slides horizontally

24"x36" Aluminum Window Single-hung/ Screened

28"x48" Single-Hung Wood Sash Window

36"x24" Drop Vent - Closed - - Open -