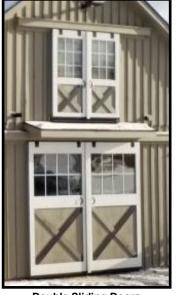

Double Sliding Doors Above Center Aisle

Wash Stall - Moisture Board on Walls - Shown With Window

**Powder Coated Ladder to Loft** 