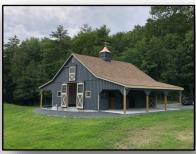

#### 36x24 High Country Barn

- 4) 12x12 stalls, tack rooms, or open areas your choice of layout
- 12x24 Center aisle & 36x24 Loft
- Painted siding and trim
- \$68,490.00 - 20" Cupola

## **High Country Barn**

CUSTOMIZE YOUR BARN - shown with one lean to

CUSTOMIZE YOUR BARN - shown with two lean to's and two shed roof dormers