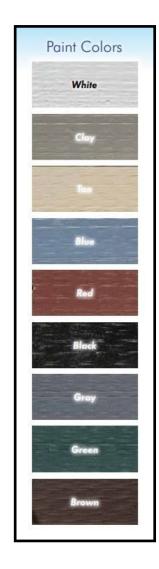

## STANDARD FEATURES

- MODULAR comes in two pieces with the roof built on site
- Accelerated onsite installation time
- 6x6 Pressure treated base rail
- Rough sawn oak framing
- Rough sawn pine board & batten siding
- SYP T&G stall fronts w/ grills
- Set of sliding doors in each end of aisle
- One sliding stall door and window per stall
- 4' Oak kick boards in stalls
- Full loft with 36" L-Shape stairs to loft
- One window & one service door in loft
- Architectural shingles 30 year warranty
- No stain or paint on exterior (optional)
- FREE Preliminary drawings
- 8/12 Roof Pitch