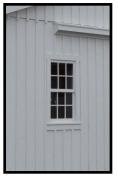

## Carolina Storage Solutions - OPTIONS - www.DeliveredBarnsAndSheds.com

28"x24" Standard Window Slides horizontally

24"x36" Aluminum Window Single-hung/ Screened

28"x48" Single-Hung Wood Sash Window

36"x24" Drop Vent - Closed - - Open -