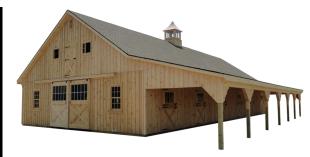

#### 36x24 High Country Barn

- 4) 12x12 stalls, tack rooms, or open areas your choice of layout
- 12x24 Center aisle & 36x24 Loft
- Painted siding and trim
- \$68,490.00 - 20" Cupola

## **High Country Barn**

CUSTOMIZE YOUR BARN - shown with one lean to

CUSTOMIZE YOUR BARN - shown with two lean to's and two shed roof dormers

## STANDARD FEATURES

- MODULAR comes in two pieces with the roof built on site
- Accelerated onsite installation time
- 6x6 Pressure treated base rail
- Rough sawn oak framing
- Rough sawn pine board & batten siding
- SYP T&G stall fronts w/ grills
- Set of sliding doors in each end of aisle
- One sliding stall door and window per stall
- 4' Oak kick boards in stalls
- Full loft with 36" L-Shape stairs to loft
- One window & one service door in loft
- Architectural shingles 30 year warranty
- No stain or paint on exterior (optional)
- FREE Preliminary drawings
- 8/12 Roof Pitch