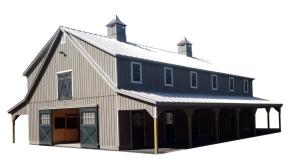

#### 36x36 High Country Barn

- 6) 12x12 stalls, tack rooms, or open areas your choice of layout
- 12x36 Center aisle & 36x36 Loft
- Painted siding and trim
- 20" Cupola
- We deliver nationwide! Listed price includes delivery and installation within 50 miles of Tryon, NC. Call for details!

## **High Country Barn**

CUSTOMIZE YOUR BARN - shown with one lean to

CUSTOMIZE YOUR BARN - shown with two lean to's and two shed roof dormers

## STANDARD FEATURES

- MODULAR comes in two pieces with the roof built on site
- Accelerated onsite installation time
- 6x6 Pressure treated base rail
- Rough sawn oak framing
- Rough sawn pine board & batten siding
- SYP T&G stall fronts w/ grills
- Set of sliding doors in each end of aisle
- One sliding stall door and window per stall
- 4' Oak kick boards in stalls
- Full loft with 36" L-Shape stairs to loft
- One window & one service door in loft
- Architectural shingles 30 year warranty
- No stain or paint on exterior (optional)
- FREE Preliminary drawings
- 8/12 Roof Pitch