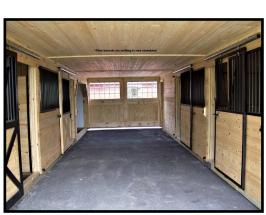

## STANDARD FEATURES

- MODULAR comes in two pieces with the roof built on site
- Accelerated onsite installation time
- 6x6 Pressure treated base rail
- Rough sawn oak framing
- Rough sawn pine board & batten siding
- SYP T&G stall fronts w/ grills
- Set of sliding doors in each end of aisle
- One sliding stall door and window per stall
- 4' Oak kick boards in stalls
- Full loft with 36" L-Shape stairs to loft
- One window & one service door in loft
- Architectural shingles 30 year warranty
- No stain or paint on exterior (optional)
- FREE Preliminary drawings
- 8/12 Roof Pitch