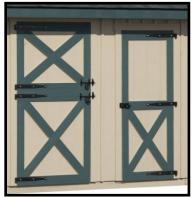

## STANDARD FEATURES

- MODULAR comes in two pieces with the roof built on site
- Accelerated onsite installation time
- 6x6 Pressure treated base rail
- Rough sawn oak framing
- Rough sawn pine board & batten siding
- SYP T&G stall fronts w/ grills
- Set of sliding doors in each end of aisle
- One sliding stall door and window per stall
- 4' Oak kick boards in stalls
- Full loft with 36" L-Shape stairs to loft
- One window & one service door in loft
- Architectural shingles 30 year warranty
- No stain or paint on exterior (optional)
- FREE Preliminary drawings
- 8/12 Roof Pitch