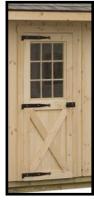

Gable Vent

20" Cupola w/ Horse Weathervane

4'x7' Dutch Door

36"x80" Wood Service Door

4'x7' Dutch Door w/ Window

Service Door With Tempered Glass

Interior view of tack room

Interior view of 28"x24" standard window w/ metal grill