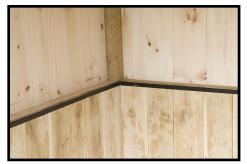

### **STANDARD FEATURES:**

- 6x6 Pressure treated base rail
- Rough sawn oak framing
- Rough sawn pine board & batten siding
- 18" Overhang
- 4' Oak kick boards in stall and run-in part
- 4'x7' Dutch door in stall
- Lifetime warranty architectural shingle
- No stain or paint on exterior (optional)
- Window in stall and tack room; None in run-in (optional)
- Tack room has full floor and service door