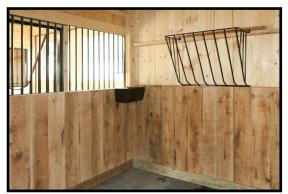

### **STANDARD FEATURES:**

- 6x6 Pressure treated base rail
- Rough sawn oak framing
- Rough sawn pine board & batten siding
- 18" Overhang
- 4' Oak kick boards in stall and run-in part
- 4'x7' Dutch door in stall
- Lifetime warranty architectural shingle
- No stain or paint on exterior (optional)
- Window in stall and tack room; None in run-in (optional)
- Tack room has full floor and service door

### **PERSONALIZE**

Chew guard in stall

Removable partition wall

3' Wall mounted hayrack w/ feed hole in grill