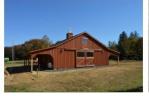

### Combo Horse Barns Run-In / Stall / Tack Room

### **STANDARD FEATURES:**

- 6x6 Pressure treated base rail
- Rough sawn oak framing
- Rough sawn pine board & batten siding
- 18" Overhang
- 4' Oak kick boards in stall and run-in part
- 4'x7' Dutch door in stall
- Lifetime warranty architectural shingle
- No stain or paint on exterior (optional)
- Window in stall and tack room; None in run-in (optional)
- Tack room has full floor and service door