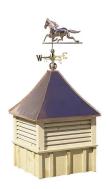

\$15,395.00 - TOTAL

| RUN-IN SHEDS, SHED ROW BARNS                                                                     | & STORA    | GE SHEDS OPTIONS                                                                           |                                         |
|--------------------------------------------------------------------------------------------------|------------|--------------------------------------------------------------------------------------------|-----------------------------------------|
| ROOF OPTIONS                                                                                     | COST       | EXTRA WINDOWS                                                                              | COST                                    |
| 15 lbs. felt roof underlayment-per sq ft                                                         |            | Shutters- wooden with Z brace- (2) per window                                              | \$75.00                                 |
| Ice & Water Sheild roof underlayment- per square ft of roof                                      |            | Window-Service Door with Thermal Tempered Glass - per window                               | \$205.00                                |
| 29 Ga. Metal roof w/double bubble insulation-instead of std shingle roof-per sq fto of roof      |            | Window-Dutch Door with Thermal Tempered Glass and grill-per window                         | \$370.00                                |
| Upgrade 1/2" Plywood instead of std OSB -per sq ft of roof                                       |            | 28"x24" 6 Lite Wood Barn Sash Window                                                       | \$125.00                                |
| Custom Roof Colors and Brands add 8% to Building Cost                                            |            | 28"x24" 6 Lite Wood Barn Sash Window w/grill-per window                                    | \$375.00                                |
| Custom Paint or Stain Colors or Brands add 20%                                                   |            | 5' & 6' Transom Window in or above Storage Shed Doors                                      | \$155.00                                |
| Gable Vent- 19"x28" overall, screened vented area 12"x22"                                        |            | 10"x29" Transom Window in Service Door                                                     | \$95.00                                 |
| Ridge Vent- per lineal ft                                                                        |            | Drop Vent- 24"X36" hinged on bottom                                                        | \$180.00                                |
|                                                                                                  | \$9.55     | p g                                                                                        | *************************************** |
| KICK BOARD                                                                                       |            | CUPOLA                                                                                     |                                         |
| Kickboard Southern Yellow Pine 2x8 T&G 4' high in stall upgrade per sq ft of stall               | \$3.20     | B-20 Boston Series                                                                         | \$580.00                                |
| Kickboard Southern Yellow Pine 2x8 T&G 8' high in stall upgrade per sq ft of stall               | \$5.75     | B-24 Boston Series                                                                         | \$780.00                                |
| Kickboard Oak 1x8 oak 8' high in stall upgrade per sq ft of stall                                | \$3.20     | Weather Vane-Patchen Horse (Polished)                                                      | \$350.00                                |
| Kickboard 1x8x4 deducted from stall-per sq ft of stall                                           | \$0.60     | Cupola-Screened on inside of louvers-per cupola                                            | \$105.00                                |
|                                                                                                  | 70.00      | Cupola-Chimney vented & flashed-Check for price                                            |                                         |
| PARTITION ADDED RUN IN SHED                                                                      |            |                                                                                            |                                         |
| Partition Addition-8' wide with grill or optinal removable partition with 2x8 T&G 7' high        |            | STORAGE SHED DOORS                                                                         |                                         |
| Partition addition-10' Wide Grill Partition or optional removable Partition wutg 2x8 T&G 7' high | \$795.00   | Wider Doors 6' Wide-height may vary per style of building                                  | \$65.00                                 |
| Partition Addition-12' Wide Grill Partition or optional Removable Partition with 2x8 T&G 7' high | \$955.00   | Wider Doors 8' Wide-height may vary per style of building                                  | \$105.00                                |
| Grill Mounted Hay Rack & Feed Hole in Grill                                                      | \$190.00   |                                                                                            |                                         |
| 3' Wall Mounted Hayrack                                                                          | \$180.00   | STORAGE ROOM FLOOR                                                                         |                                         |
| 8' Wire-Filled Horse Gate w/ Lockable Latch                                                      | \$425.00   | Sq. Ft. of Floor-Floor Joist @ 12" O.C.                                                    | \$0.40                                  |
|                                                                                                  |            | Sq. Ft. of Floor-Floor Joist @ 8" O.C.                                                     | \$0.65                                  |
| STORAGE ROOM RUN IN SHED                                                                         |            | Sq. Ft. of Floor-Upgrade-Pressure Treated Plywood or Advantech                             | \$1.30                                  |
| Storage Room- Run In Shed-8' wide                                                                | \$1,195.00 |                                                                                            |                                         |
| Storage Room-Run In Shed-10' Wide                                                                |            | RAMPS                                                                                      |                                         |
| Storage Room-Run In Shed-12' Wide                                                                |            | 4 X 5 Ramp                                                                                 | \$160.00                                |
|                                                                                                  |            | 4 X 6 Ramp                                                                                 | \$170.00                                |
| OTHER OPTIONS                                                                                    |            | 4 X 8 Ramp                                                                                 | \$190.00                                |
| Lineal Ft4 ft. Hinged Overhang w/LVL Headers & 2x6 Rafters - Listed Price + \$1,000 labor        | \$85.00    |                                                                                            |                                         |
| Lineal Ft4 ft. overhang w/ 2x6 Rafters & LVL Headers                                             | \$51.00    | CHEW GUARDS                                                                                |                                         |
| Lineal Ft. of Building-Upgrade-2x4 Rafters to 2x6 Rafters @ 16" O.CSheds                         |            | Chew Guard For 10' Stall                                                                   | \$485.00                                |
| Lineal Ft. (2) 9 1/4" LVL Headers-upgrade from 2x6 headers -per lineal ft                        |            | Chew Guard For 12' Stall                                                                   | \$510.00                                |
| Lineal Ft(2) LVL Headers & Simpson Strong Ties -per lineal ft                                    | \$23.00    | Chew Guard For Dutch Door Crossbuck- bottom section only                                   | \$90.00                                 |
| · · · · · · · · · · · · · · · · · · ·                                                            |            | All standard options removed will receive 50% off listed price                             |                                         |
| EXTRA DOOR                                                                                       |            |                                                                                            |                                         |
| Wood Dutch Door-48"x84" with 20"hinges & whitcomb latch for barns and tackroom                   | \$515.00   | Carolina Storage Soluti                                                                    | ions                                    |
| Wood Service Door- 36"x80" with 20" hinges & Whitcomb latch for Barns and Tackroom               |            | STORAGE BARNS * HORSE BARNS * CARPORTS * GA                                                | LLC                                     |
| Roll doors bigger than 4 x 7 w/ hardware-per sq ft of door                                       |            |                                                                                            | MAUEO                                   |
| Wood Double Doors 60"x 80" (Height may vary per building) for storage sheds                      |            | 2327 Asheville Hwy Hendersonville, NC 28791<br>828-692-8200 www.DeliveredBarnsAndSheds.com |                                         |
| Wood Double Doors 72"x80" (Height may vary per building) for storage sheeds                      |            | 020-092-0200 www.DenveredbarnsAndSheds.com                                                 |                                         |

| 2022 Modular Barn Option Sheet - CAROLINA STORAGE SOLUTIONS - 828-692-8200 |                                        |   |                                                                               |            |  |  |  |  |
|----------------------------------------------------------------------------|----------------------------------------|---|-------------------------------------------------------------------------------|------------|--|--|--|--|
| Description                                                                | COST                                   |   | Description                                                                   | COST       |  |  |  |  |
| ROLL DOORS                                                                 |                                        |   | STAIRS                                                                        |            |  |  |  |  |
| 10x10 Roll Door with Track & Hardware                                      | \$1,715.00                             |   | 36" Wide Stairs With ⊟ectric Lift                                             | \$5,715.00 |  |  |  |  |
| 8x8 Roll Door with Track & Hardware                                        | \$1,100.00                             |   | 36" Wide Stairs to Loft                                                       | \$1,265.00 |  |  |  |  |
| 6x8 Roll Door with Track & Hardware                                        | \$830.00                               |   | 22"x54" Heavy Duty Pull Down Attic Stairs                                     | \$860.00   |  |  |  |  |
| 6x9 Roll Door with Track & Hardware                                        | \$930.00                               |   | L Shaped Stairs                                                               | \$1,905.00 |  |  |  |  |
| 5x9 Roll Door with Track & Hardware                                        | \$775.00                               |   | WASHSTALL                                                                     |            |  |  |  |  |
| 5x8 Roll Door with Track & Hardware                                        | \$700.00                               |   | White Glass Board on Walls in 10x10 to 12x12 Wash Stall                       | \$2,860.00 |  |  |  |  |
| Wood Sliding Stall Door w / w ood X                                        | \$1,190.00                             |   | CUPOLA                                                                        |            |  |  |  |  |
| Sliding Stall Door With Grill & Steel X                                    | \$1,405.00                             |   | Cupola - #B-20 Boston Series                                                  | \$580.00   |  |  |  |  |
| Sliding Stall Door With Grill (Standard Door)                              | \$915.00                               |   | Cupola - #B-24 Boston Series                                                  | \$780.00   |  |  |  |  |
| Yoke in Stall Door Opening                                                 | \$210.00                               |   | Cupola - #B-27 Boston Series                                                  | \$905.00   |  |  |  |  |
| Chandard Stall Charly Danie                                                | \\\\-\-\-\\\\\\\\\\\\\\\\\\\\\\\\\\\\\ | D | Cupola - #B-32 Boston Series                                                  | \$1,080.00 |  |  |  |  |
| Standard Stall Steel X Door Door                                           | Wood X Door                            |   | Cupola - #B-37 Boston Series                                                  | \$1,335.00 |  |  |  |  |
| D001                                                                       |                                        |   | Cupola - #B-48 Boston Series                                                  | \$2,035.00 |  |  |  |  |
|                                                                            |                                        |   | Weather Vane - Patchen Horse (Polished)                                       | \$350.00   |  |  |  |  |
|                                                                            |                                        |   | KICK BOARD                                                                    |            |  |  |  |  |
|                                                                            |                                        |   | Southern Yellow Pine Kickboard Floor to Ceiling (per sq. ft. stall)           | \$5.75     |  |  |  |  |
|                                                                            |                                        |   | Oak Kick Board - Floor to Ceiling-Upgrade from 4' High (per sq. ft. of Stall) | \$3.20     |  |  |  |  |
|                                                                            |                                        |   | Southern Yellow Pine 4' high-Upgrade from Oak (per sq. ft. of Stall)          | \$3.20     |  |  |  |  |
|                                                                            |                                        |   | ROOFING                                                                       |            |  |  |  |  |
| EXTRA DOORS                                                                |                                        |   | Insulated Metal Roof per Sq. Ft. of roof                                      | \$3.70     |  |  |  |  |
| 4x7 Wood Dutch Door                                                        | \$515.00                               |   | EXTRA WINDOWS                                                                 |            |  |  |  |  |
| 4x7 Metal Dutch Door                                                       | \$3,175.00                             |   | Extra Window -28"x24" 6 Lite Barn Sash Window                                 | \$125.00   |  |  |  |  |
| Insulated Solid 36"x80" Service Door                                       | \$455.00                               |   | Extra Window w/Grill - 28"x24" 6 Lite Barn Sash Window                        | \$370.00   |  |  |  |  |
| Insulated 36"x80" Service Door w / 9 Lite Window                           | \$540.00                               |   | 28"x24" White Vinyl Barn Sash Window - Upgrade From Wood Barn Sash            | \$105.00   |  |  |  |  |
| 36"x80" Wood Service Door                                                  | \$375.00                               |   | 28'x48" Single-Hung Wood Sash Window                                          | \$415.00   |  |  |  |  |
| LEAN TO END CAPS                                                           |                                        |   | 28'x48" Single-Hung Wood Barn Sash Window w / grills                          | \$575.00   |  |  |  |  |
| 8' Lean To End Cap Material Package (includes installation)                | \$1,425.00                             |   | Thermal - Tempered Window - Dutch Door w / Grill                              | \$370.00   |  |  |  |  |
| 10' Lean To End Cap Material Package (includes installation)               | \$1,700.00                             |   | Thermal - Tempered Window - Service Door                                      | \$205.00   |  |  |  |  |
| 12' Lean To End Cap Material Package (includes installation)               | \$2,010.00                             |   | Window in Center Aisle Roll Door- Thermal - Tempered Glass                    | \$585.00   |  |  |  |  |
| Sealed Architectural Prints                                                | \$3,175.00                             |   | Drop Vent - 24"x36" - Hinged on bottom                                        | \$180.00   |  |  |  |  |

Gable Vent

20" Cupola w/ Horse Weathervane

4'x7' Dutch Door

36"x80" Wood Service Door

4'x7' Dutch Door w/ Window

Service Door With Tempered Glass

Interior view of tack room

Interior view of 28"x24" standard window w/ metal grill