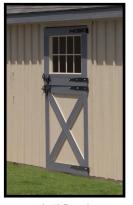

Gable Vent

20" Cupola w/ Horse Weathervane

4'x7' Dutch Door

36"x80" Wood Service Door

4'x7' Dutch Door w/ Window

Service Door With Tempered Glass

Interior view of tack room

Interior view of 28"x24" standard window w/ metal grill