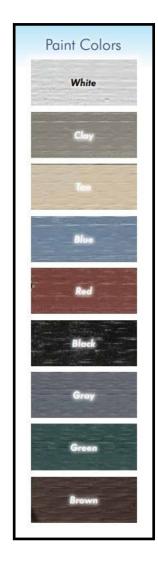

\$15,395.00 - TOTAL

| RUN-IN SHEDS, SHED ROW BARNS                                                                     | & STORA    | GE SHEDS OPTIONS                                                                           |                                         |
|--------------------------------------------------------------------------------------------------|------------|--------------------------------------------------------------------------------------------|-----------------------------------------|
| ROOF OPTIONS                                                                                     | COST       | EXTRA WINDOWS                                                                              | COST                                    |
| 15 lbs. felt roof underlayment-per sq ft                                                         |            | Shutters- wooden with Z brace- (2) per window                                              | \$75.00                                 |
| Ice & Water Sheild roof underlayment- per square ft of roof                                      |            | Window-Service Door with Thermal Tempered Glass - per window                               | \$205.00                                |
| 29 Ga. Metal roof w/double bubble insulation-instead of std shingle roof-per sq fto of roof      |            | Window-Dutch Door with Thermal Tempered Glass and grill-per window                         | \$370.00                                |
| Upgrade 1/2" Plywood instead of std OSB -per sq ft of roof                                       |            | 28"x24" 6 Lite Wood Barn Sash Window                                                       | \$125.00                                |
| Custom Roof Colors and Brands add 8% to Building Cost                                            |            | 28"x24" 6 Lite Wood Barn Sash Window w/grill-per window                                    | \$375.00                                |
| Custom Paint or Stain Colors or Brands add 20%                                                   |            | 5' & 6' Transom Window in or above Storage Shed Doors                                      | \$155.00                                |
| Gable Vent- 19"x28" overall, screened vented area 12"x22"                                        |            | 10"x29" Transom Window in Service Door                                                     | \$95.00                                 |
| Ridge Vent- per lineal ft                                                                        |            | Drop Vent- 24"X36" hinged on bottom                                                        | \$180.00                                |
|                                                                                                  | \$9.55     | p g                                                                                        | *************************************** |
| KICK BOARD                                                                                       |            | CUPOLA                                                                                     |                                         |
| Kickboard Southern Yellow Pine 2x8 T&G 4' high in stall upgrade per sq ft of stall               | \$3.20     | B-20 Boston Series                                                                         | \$580.00                                |
| Kickboard Southern Yellow Pine 2x8 T&G 8' high in stall upgrade per sq ft of stall               | \$5.75     | B-24 Boston Series                                                                         | \$780.00                                |
| Kickboard Oak 1x8 oak 8' high in stall upgrade per sq ft of stall                                | \$3.20     | Weather Vane-Patchen Horse (Polished)                                                      | \$350.00                                |
| Kickboard 1x8x4 deducted from stall-per sq ft of stall                                           | \$0.60     | Cupola-Screened on inside of louvers-per cupola                                            | \$105.00                                |
|                                                                                                  | 70.00      | Cupola-Chimney vented & flashed-Check for price                                            |                                         |
| PARTITION ADDED RUN IN SHED                                                                      |            |                                                                                            |                                         |
| Partition Addition-8' wide with grill or optinal removable partition with 2x8 T&G 7' high        |            | STORAGE SHED DOORS                                                                         |                                         |
| Partition addition-10' Wide Grill Partition or optional removable Partition wutg 2x8 T&G 7' high | \$795.00   | Wider Doors 6' Wide-height may vary per style of building                                  | \$65.00                                 |
| Partition Addition-12' Wide Grill Partition or optional Removable Partition with 2x8 T&G 7' high | \$955.00   | Wider Doors 8' Wide-height may vary per style of building                                  | \$105.00                                |
| Grill Mounted Hay Rack & Feed Hole in Grill                                                      | \$190.00   |                                                                                            |                                         |
| 3' Wall Mounted Hayrack                                                                          | \$180.00   | STORAGE ROOM FLOOR                                                                         |                                         |
| 8' Wire-Filled Horse Gate w/ Lockable Latch                                                      | \$425.00   | Sq. Ft. of Floor-Floor Joist @ 12" O.C.                                                    | \$0.40                                  |
|                                                                                                  |            | Sq. Ft. of Floor-Floor Joist @ 8" O.C.                                                     | \$0.65                                  |
| STORAGE ROOM RUN IN SHED                                                                         |            | Sq. Ft. of Floor-Upgrade-Pressure Treated Plywood or Advantech                             | \$1.30                                  |
| Storage Room- Run In Shed-8' wide                                                                | \$1,195.00 |                                                                                            |                                         |
| Storage Room-Run In Shed-10' Wide                                                                |            | RAMPS                                                                                      |                                         |
| Storage Room-Run In Shed-12' Wide                                                                |            | 4 X 5 Ramp                                                                                 | \$160.00                                |
|                                                                                                  |            | 4 X 6 Ramp                                                                                 | \$170.00                                |
| OTHER OPTIONS                                                                                    |            | 4 X 8 Ramp                                                                                 | \$190.00                                |
| Lineal Ft4 ft. Hinged Overhang w/LVL Headers & 2x6 Rafters - Listed Price + \$1,000 labor        | \$85.00    |                                                                                            |                                         |
| Lineal Ft4 ft. overhang w/ 2x6 Rafters & LVL Headers                                             | \$51.00    | CHEW GUARDS                                                                                |                                         |
| Lineal Ft. of Building-Upgrade-2x4 Rafters to 2x6 Rafters @ 16" O.CSheds                         |            | Chew Guard For 10' Stall                                                                   | \$485.00                                |
| Lineal Ft. (2) 9 1/4" LVL Headers-upgrade from 2x6 headers -per lineal ft                        |            | Chew Guard For 12' Stall                                                                   | \$510.00                                |
| Lineal Ft(2) LVL Headers & Simpson Strong Ties -per lineal ft                                    | \$23.00    | Chew Guard For Dutch Door Crossbuck- bottom section only                                   | \$90.00                                 |
| · · · · · · · · · · · · · · · · · · ·                                                            |            | All standard options removed will receive 50% off listed price                             |                                         |
| EXTRA DOOR                                                                                       |            |                                                                                            |                                         |
| Wood Dutch Door-48"x84" with 20"hinges & whitcomb latch for barns and tackroom                   | \$515.00   | Carolina Storage Soluti                                                                    | ions                                    |
| Wood Service Door- 36"x80" with 20" hinges & Whitcomb latch for Barns and Tackroom               |            | STORAGE BARNS * HORSE BARNS * CARPORTS * GA                                                | LLC                                     |
| Roll doors bigger than 4 x 7 w/ hardware-per sq ft of door                                       |            |                                                                                            | MAUEO                                   |
| Wood Double Doors 60"x 80" (Height may vary per building) for storage sheds                      |            | 2327 Asheville Hwy Hendersonville, NC 28791<br>828-692-8200 www.DeliveredBarnsAndSheds.com |                                         |
| Wood Double Doors 72"x80" (Height may vary per building) for storage sheeds                      |            | 020-092-0200 www.DenveredbarnsAndSheds.com                                                 |                                         |