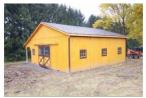

### Combo Horse Barns Run-In / Stall / Tack Room

### **STANDARD FEATURES:**

- 6x6 Pressure treated base rail
- Rough sawn oak framing
- Rough sawn pine board & batten siding
- 18" Overhang
- 4' Oak kick boards in stall and run-in part
- 4'x7' Dutch door in stall
- Lifetime warranty architectural shingle
- No stain or paint on exterior (optional)
- Window in stall and tack room; None in run-in (optional)
- Tack room has full floor and service door