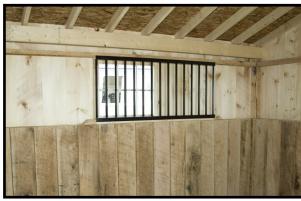

Gable Vent

20" Cupola w/ Horse Weathervane

4'x7' Dutch Door

36"x80" Wood Service Door

4'x7' Dutch Door w/ Window

Service Door With Tempered Glass

Interior view of tack room

Interior view of 28"x24" standard window w/ metal grill