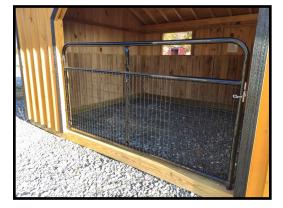

### **STANDARD FEATURES:**

- 6x6 Pressure treated base rail
- Rough sawn oak framing
- Rough sawn pine board & batten siding
- 18" Overhang
- 4' Oak kick boards in stall and run-in part
- 4'x7' Dutch door in stall
- Lifetime warranty architectural shingle
- No stain or paint on exterior (optional)
- Window in stall and tack room; None in run-in (optional)
- Tack room has full floor and service door

### **PERSONALIZE**

Chew guard in stall

Removable partition wall

3' Wall mounted hayrack w/ feed hole in grill