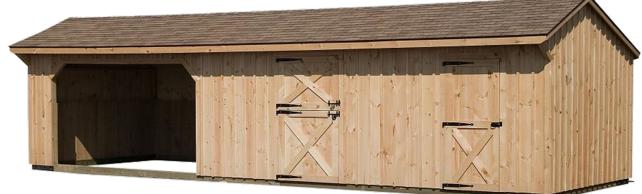

### Combo Horse Barns Run-In / Stall / Tack Room

### **STANDARD FEATURES:**

- 6x6 Pressure treated base rail
- Rough sawn oak framing
- Rough sawn pine board & batten siding
- 18" Overhang
- 4' Oak kick boards in stall and run-in part
- 4'x7' Dutch door in stall
- Lifetime warranty architectural shingle
- No stain or paint on exterior (optional)
- Window in stall and tack room; None in run-in (optional)
- Tack room has full floor and service door