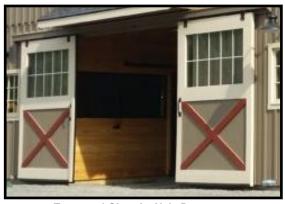

#### **CUSTOMIZE**

SYP Kickboard - Floor to ceiling

Tempered Glass In Aisle Doors

**Transom Windows in Aisle Doors** 

Sliding stall door w/ yoke in door

L-Shape Stairs To Loft

Single Sliding Door Above Center Aisle