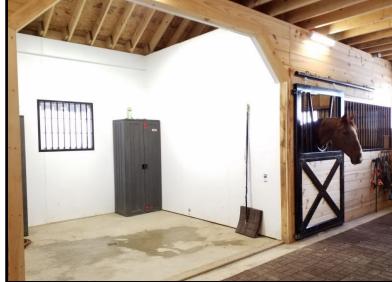

Gable Vent

20" Cupola w/ Horse Weathervane

4'x7' Dutch Door

36"x80" Wood Service Door

4'x7' Dutch Door w/ Window

Service Door With Tempered Glass

Interior view of tack room

Interior view of 28"x24" standard window w/ metal grill