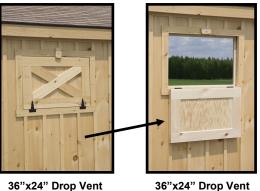

\$15,395.00 - TOTAL

| RUN-IN SHEDS, SHED ROW BARNS                                                                     | & STORA    | GE SHEDS OPTIONS                                                                           |                                         |
|--------------------------------------------------------------------------------------------------|------------|--------------------------------------------------------------------------------------------|-----------------------------------------|
| ROOF OPTIONS                                                                                     | COST       | EXTRA WINDOWS                                                                              | COST                                    |
| 15 lbs. felt roof underlayment-per sq ft                                                         |            | Shutters- wooden with Z brace- (2) per window                                              | \$75.00                                 |
| Ice & Water Sheild roof underlayment- per square ft of roof                                      |            | Window-Service Door with Thermal Tempered Glass - per window                               | \$205.00                                |
| 29 Ga. Metal roof w/double bubble insulation-instead of std shingle roof-per sq fto of roof      |            | Window-Dutch Door with Thermal Tempered Glass and grill-per window                         | \$370.00                                |
| Upgrade 1/2" Plywood instead of std OSB -per sq ft of roof                                       |            | 28"x24" 6 Lite Wood Barn Sash Window                                                       | \$125.00                                |
| Custom Roof Colors and Brands add 8% to Building Cost                                            |            | 28"x24" 6 Lite Wood Barn Sash Window w/grill-per window                                    | \$375.00                                |
| Custom Paint or Stain Colors or Brands add 20%                                                   |            | 5' & 6' Transom Window in or above Storage Shed Doors                                      | \$155.00                                |
| Gable Vent- 19"x28" overall, screened vented area 12"x22"                                        |            | 10"x29" Transom Window in Service Door                                                     | \$95.00                                 |
| Ridge Vent- per lineal ft                                                                        |            | Drop Vent- 24"X36" hinged on bottom                                                        | \$180.00                                |
|                                                                                                  | \$9.55     | p g                                                                                        | *************************************** |
| KICK BOARD                                                                                       |            | CUPOLA                                                                                     |                                         |
| Kickboard Southern Yellow Pine 2x8 T&G 4' high in stall upgrade per sq ft of stall               | \$3.20     | B-20 Boston Series                                                                         | \$580.00                                |
| Kickboard Southern Yellow Pine 2x8 T&G 8' high in stall upgrade per sq ft of stall               | \$5.75     | B-24 Boston Series                                                                         | \$780.00                                |
| Kickboard Oak 1x8 oak 8' high in stall upgrade per sq ft of stall                                | \$3.20     | Weather Vane-Patchen Horse (Polished)                                                      | \$350.00                                |
| Kickboard 1x8x4 deducted from stall-per sq ft of stall                                           | \$0.60     | Cupola-Screened on inside of louvers-per cupola                                            | \$105.00                                |
|                                                                                                  | 70.00      | Cupola-Chimney vented & flashed-Check for price                                            |                                         |
| PARTITION ADDED RUN IN SHED                                                                      |            |                                                                                            |                                         |
| Partition Addition-8' wide with grill or optinal removable partition with 2x8 T&G 7' high        |            | STORAGE SHED DOORS                                                                         |                                         |
| Partition addition-10' Wide Grill Partition or optional removable Partition wutg 2x8 T&G 7' high | \$795.00   | Wider Doors 6' Wide-height may vary per style of building                                  | \$65.00                                 |
| Partition Addition-12' Wide Grill Partition or optional Removable Partition with 2x8 T&G 7' high | \$955.00   | Wider Doors 8' Wide-height may vary per style of building                                  | \$105.00                                |
| Grill Mounted Hay Rack & Feed Hole in Grill                                                      | \$190.00   |                                                                                            |                                         |
| 3' Wall Mounted Hayrack                                                                          | \$180.00   | STORAGE ROOM FLOOR                                                                         |                                         |
| 8' Wire-Filled Horse Gate w/ Lockable Latch                                                      | \$425.00   | Sq. Ft. of Floor-Floor Joist @ 12" O.C.                                                    | \$0.40                                  |
|                                                                                                  |            | Sq. Ft. of Floor-Floor Joist @ 8" O.C.                                                     | \$0.65                                  |
| STORAGE ROOM RUN IN SHED                                                                         |            | Sq. Ft. of Floor-Upgrade-Pressure Treated Plywood or Advantech                             | \$1.30                                  |
| Storage Room- Run In Shed-8' wide                                                                | \$1,195.00 |                                                                                            |                                         |
| Storage Room-Run In Shed-10' Wide                                                                |            | RAMPS                                                                                      |                                         |
| Storage Room-Run In Shed-12' Wide                                                                |            | 4 X 5 Ramp                                                                                 | \$160.00                                |
|                                                                                                  |            | 4 X 6 Ramp                                                                                 | \$170.00                                |
| OTHER OPTIONS                                                                                    |            | 4 X 8 Ramp                                                                                 | \$190.00                                |
| Lineal Ft4 ft. Hinged Overhang w/LVL Headers & 2x6 Rafters - Listed Price + \$1,000 labor        | \$85.00    |                                                                                            |                                         |
| Lineal Ft4 ft. overhang w/ 2x6 Rafters & LVL Headers                                             | \$51.00    | CHEW GUARDS                                                                                |                                         |
| Lineal Ft. of Building-Upgrade-2x4 Rafters to 2x6 Rafters @ 16" O.CSheds                         |            | Chew Guard For 10' Stall                                                                   | \$485.00                                |
| Lineal Ft. (2) 9 1/4" LVL Headers-upgrade from 2x6 headers -per lineal ft                        |            | Chew Guard For 12' Stall                                                                   | \$510.00                                |
| Lineal Ft(2) LVL Headers & Simpson Strong Ties -per lineal ft                                    | \$23.00    | Chew Guard For Dutch Door Crossbuck- bottom section only                                   | \$90.00                                 |
| · · · · · · · · · · · · · · · · · · ·                                                            |            | All standard options removed will receive 50% off listed price                             |                                         |
| EXTRA DOOR                                                                                       |            |                                                                                            |                                         |
| Wood Dutch Door-48"x84" with 20"hinges & whitcomb latch for barns and tackroom                   | \$515.00   | Carolina Storage Soluti                                                                    | ions                                    |
| Wood Service Door- 36"x80" with 20" hinges & Whitcomb latch for Barns and Tackroom               |            | STORAGE BARNS * HORSE BARNS * CARPORTS * GA                                                | LLC                                     |
| Roll doors bigger than 4 x 7 w/ hardware-per sq ft of door                                       |            |                                                                                            | MAUEO                                   |
| Wood Double Doors 60"x 80" (Height may vary per building) for storage sheds                      |            | 2327 Asheville Hwy Hendersonville, NC 28791<br>828-692-8200 www.DeliveredBarnsAndSheds.com |                                         |
| Wood Double Doors 72"x80" (Height may vary per building) for storage sheeds                      |            | 020-092-0200 www.DenveredbarnsAndSheds.com                                                 |                                         |

## Carolina Storage Solutions - OPTIONS - www.DeliveredBarnsAndSheds.com

28"x24" Standard Window Slides horizontally

24"x36" Aluminum Window Single-hung/ Screened

28"x48" Single-Hung Wood Sash Window

24" Drop Vent 36"x24" Drop Vent - Closed - - Open -