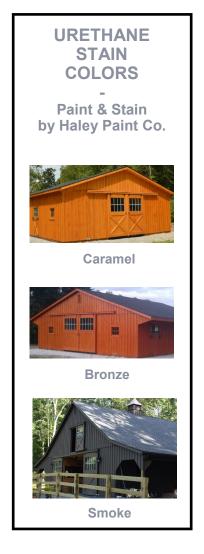

|       |               | 1               |                             |
|-------|---------------|-----------------|-----------------------------|
|       | RUN-IN        | SHED ROW        |                             |
| SIZE  | SHEDS         | Stall/Tack Room | Paint                       |
|       | _             |                 | Siding On                   |
|       |               |                 | Run-In Sheds                |
|       |               | 7-4-11          | & Shed Row                  |
|       |               |                 | Barns                       |
| 10x10 | \$4,500.00    | \$5,535.00      |                             |
| 10x12 | \$4,815.00    | \$5,855.00      |                             |
| 10x14 | \$5,120.00    | \$6,170.00      |                             |
| 10x16 | \$5,425.00    | \$7,730.00      |                             |
| 10x18 | \$5,735.00    | \$8,045.00      |                             |
| 10x20 | \$6,215.00    | \$8,565.00      |                             |
| 10x22 | \$6,450.00    | \$8,835.00      | Add 10%                     |
| 10x24 | \$6,895.00    | \$9,405.00      | to base price               |
| 10x26 | \$7,340.00    | \$11,035.00     |                             |
| 10x28 | \$7,825.00    | \$11,550.00     | One color only              |
| 10x30 | \$8,280.00    | \$11,945.00     |                             |
| 10x32 | \$8,740.00    | \$12,085.00     |                             |
| 10x34 | \$9,195.00    | \$12,590.00     |                             |
| 10x36 | \$9,670.00    | \$12,930.00     |                             |
| 10x38 | Ask for price | \$14,355.00     |                             |
| 10x40 | \$10,590.00   | \$15,215.00     |                             |
| 10x42 | Ask for price | \$15,900.00     |                             |
| 10x44 | Ask for price | \$16,600.00     |                             |
| 10x46 | Ask for price | \$16,835.00     | Add To                      |
| 10x48 | \$12,420.00   | \$17,380.00     | Paint Trim:                 |
|       |               |                 | Windows/Corners:            |
| 12x12 | \$5,730.00    | \$6,790.00      | \$125 (per building)        |
| 12x14 | \$6,035.00    | \$7,395.00      | Per Door: \$70              |
| 12x16 | \$6,345.00    | \$8,405.00      |                             |
| 12x18 | \$6,895.00    | \$8,985.00      | Urethane Stain              |
| 12x20 | \$7,445.00    | \$9,975.00      | on Siding                   |
| 12x22 | \$7,975.00    | \$10,400.00     | of Run-In                   |
| 12x24 | \$8,545.00    | \$11,165.00     | Sheds & Shed                |
| 12x26 | \$9,115.00    | \$12,450.00     | Row Barns                   |
| 12x28 | \$9,675.00    | \$13,065.00     |                             |
| 12x30 | \$10,190.00   | \$13,610.00     |                             |
| 12x32 | \$10,780.00   | \$14,220.00     | Add 18%                     |
| 12x34 | \$11,325.00   | \$15,005.00     | to base price               |
| 12x36 | \$11,845.00   | \$15,770.00     | 0 1                         |
| 12x38 | Ask for price | \$16,545.00     | One color only              |
| 12x40 | \$12,970.00   | \$17,310.00     | _ 1                         |
| 12x42 | Ask for price | \$18,095.00     | 5 yr. color                 |
| 12x44 | Ask for price | \$18,855.00     | warranty +                  |
| 12x46 | Ask for price | \$19,625.00     | 15 yr. adhesion<br>warranty |
| 12x48 | \$15,195.00   | \$20,405.00     | warranty                    |
|       |               |                 |                             |