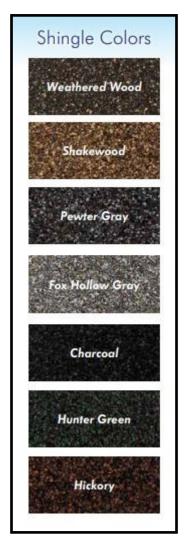

\$15,395.00 - TOTAL

| RUN-IN SHEDS, SHED ROW BARNS                                                                     | & STORA    | GE SHEDS OPTIONS                                                                           |                                         |
|--------------------------------------------------------------------------------------------------|------------|--------------------------------------------------------------------------------------------|-----------------------------------------|
| ROOF OPTIONS                                                                                     | COST       | EXTRA WINDOWS                                                                              | COST                                    |
| 15 lbs. felt roof underlayment-per sq ft                                                         |            | Shutters- wooden with Z brace- (2) per window                                              | \$75.00                                 |
| Ice & Water Sheild roof underlayment- per square ft of roof                                      |            | Window-Service Door with Thermal Tempered Glass - per window                               | \$205.00                                |
| 29 Ga. Metal roof w/double bubble insulation-instead of std shingle roof-per sq fto of roof      |            | Window-Dutch Door with Thermal Tempered Glass and grill-per window                         | \$370.00                                |
| Upgrade 1/2" Plywood instead of std OSB -per sq ft of roof                                       |            | 28"x24" 6 Lite Wood Barn Sash Window                                                       | \$125.00                                |
| Custom Roof Colors and Brands add 8% to Building Cost                                            |            | 28"x24" 6 Lite Wood Barn Sash Window w/grill-per window                                    | \$375.00                                |
| Custom Paint or Stain Colors or Brands add 20%                                                   |            | 5' & 6' Transom Window in or above Storage Shed Doors                                      | \$155.00                                |
| Gable Vent- 19"x28" overall, screened vented area 12"x22"                                        |            | 10"x29" Transom Window in Service Door                                                     | \$95.00                                 |
| Ridge Vent- per lineal ft                                                                        |            | Drop Vent- 24"X36" hinged on bottom                                                        | \$180.00                                |
|                                                                                                  | \$9.55     | p g                                                                                        | *************************************** |
| KICK BOARD                                                                                       |            | CUPOLA                                                                                     |                                         |
| Kickboard Southern Yellow Pine 2x8 T&G 4' high in stall upgrade per sq ft of stall               | \$3.20     | B-20 Boston Series                                                                         | \$580.00                                |
| Kickboard Southern Yellow Pine 2x8 T&G 8' high in stall upgrade per sq ft of stall               | \$5.75     | B-24 Boston Series                                                                         | \$780.00                                |
| Kickboard Oak 1x8 oak 8' high in stall upgrade per sq ft of stall                                | \$3.20     | Weather Vane-Patchen Horse (Polished)                                                      | \$350.00                                |
| Kickboard 1x8x4 deducted from stall-per sq ft of stall                                           | \$0.60     | Cupola-Screened on inside of louvers-per cupola                                            | \$105.00                                |
|                                                                                                  | 70.00      | Cupola-Chimney vented & flashed-Check for price                                            |                                         |
| PARTITION ADDED RUN IN SHED                                                                      |            |                                                                                            |                                         |
| Partition Addition-8' wide with grill or optinal removable partition with 2x8 T&G 7' high        |            | STORAGE SHED DOORS                                                                         |                                         |
| Partition addition-10' Wide Grill Partition or optional removable Partition wutg 2x8 T&G 7' high | \$795.00   | Wider Doors 6' Wide-height may vary per style of building                                  | \$65.00                                 |
| Partition Addition-12' Wide Grill Partition or optional Removable Partition with 2x8 T&G 7' high | \$955.00   | Wider Doors 8' Wide-height may vary per style of building                                  | \$105.00                                |
| Grill Mounted Hay Rack & Feed Hole in Grill                                                      | \$190.00   |                                                                                            |                                         |
| 3' Wall Mounted Hayrack                                                                          | \$180.00   | STORAGE ROOM FLOOR                                                                         |                                         |
| 8' Wire-Filled Horse Gate w/ Lockable Latch                                                      | \$425.00   | Sq. Ft. of Floor-Floor Joist @ 12" O.C.                                                    | \$0.40                                  |
|                                                                                                  |            | Sq. Ft. of Floor-Floor Joist @ 8" O.C.                                                     | \$0.65                                  |
| STORAGE ROOM RUN IN SHED                                                                         |            | Sq. Ft. of Floor-Upgrade-Pressure Treated Plywood or Advantech                             | \$1.30                                  |
| Storage Room- Run In Shed-8' wide                                                                | \$1,195.00 |                                                                                            |                                         |
| Storage Room-Run In Shed-10' Wide                                                                |            | RAMPS                                                                                      |                                         |
| Storage Room-Run In Shed-12' Wide                                                                |            | 4 X 5 Ramp                                                                                 | \$160.00                                |
|                                                                                                  |            | 4 X 6 Ramp                                                                                 | \$170.00                                |
| OTHER OPTIONS                                                                                    |            | 4 X 8 Ramp                                                                                 | \$190.00                                |
| Lineal Ft4 ft. Hinged Overhang w/LVL Headers & 2x6 Rafters - Listed Price + \$1,000 labor        | \$85.00    |                                                                                            |                                         |
| Lineal Ft4 ft. overhang w/ 2x6 Rafters & LVL Headers                                             | \$51.00    | CHEW GUARDS                                                                                |                                         |
| Lineal Ft. of Building-Upgrade-2x4 Rafters to 2x6 Rafters @ 16" O.CSheds                         |            | Chew Guard For 10' Stall                                                                   | \$485.00                                |
| Lineal Ft. (2) 9 1/4" LVL Headers-upgrade from 2x6 headers -per lineal ft                        |            | Chew Guard For 12' Stall                                                                   | \$510.00                                |
| Lineal Ft(2) LVL Headers & Simpson Strong Ties -per lineal ft                                    | \$23.00    | Chew Guard For Dutch Door Crossbuck- bottom section only                                   | \$90.00                                 |
| · · · · · · · · · · · · · · · · · · ·                                                            |            | All standard options removed will receive 50% off listed price                             |                                         |
| EXTRA DOOR                                                                                       |            |                                                                                            |                                         |
| Wood Dutch Door-48"x84" with 20"hinges & whitcomb latch for barns and tackroom                   | \$515.00   | Carolina Storage Soluti                                                                    | ions                                    |
| Wood Service Door- 36"x80" with 20" hinges & Whitcomb latch for Barns and Tackroom               |            | STORAGE BARNS * HORSE BARNS * CARPORTS * GA                                                | LLC                                     |
| Roll doors bigger than 4 x 7 w/ hardware-per sq ft of door                                       |            |                                                                                            | MAUEO                                   |
| Wood Double Doors 60"x 80" (Height may vary per building) for storage sheds                      |            | 2327 Asheville Hwy Hendersonville, NC 28791<br>828-692-8200 www.DeliveredBarnsAndSheds.com |                                         |
| Wood Double Doors 72"x80" (Height may vary per building) for storage sheeds                      |            | 020-092-0200 www.DenveredbarnsAndSheds.com                                                 |                                         |