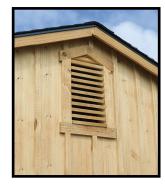

\$15,395.00 - TOTAL

| RUN-IN SHEDS, SHED ROW BARNS                                                                     | & STORA    | GE SHEDS OPTIONS                                                                           |                                         |
|--------------------------------------------------------------------------------------------------|------------|--------------------------------------------------------------------------------------------|-----------------------------------------|
| ROOF OPTIONS                                                                                     | COST       | EXTRA WINDOWS                                                                              | COST                                    |
| 15 lbs. felt roof underlayment-per sq ft                                                         |            | Shutters- wooden with Z brace- (2) per window                                              | \$75.00                                 |
| Ice & Water Sheild roof underlayment- per square ft of roof                                      |            | Window-Service Door with Thermal Tempered Glass - per window                               | \$205.00                                |
| 29 Ga. Metal roof w/double bubble insulation-instead of std shingle roof-per sq fto of roof      |            | Window-Dutch Door with Thermal Tempered Glass and grill-per window                         | \$370.00                                |
| Upgrade 1/2" Plywood instead of std OSB -per sq ft of roof                                       |            | 28"x24" 6 Lite Wood Barn Sash Window                                                       | \$125.00                                |
| Custom Roof Colors and Brands add 8% to Building Cost                                            |            | 28"x24" 6 Lite Wood Barn Sash Window w/grill-per window                                    | \$375.00                                |
| Custom Paint or Stain Colors or Brands add 20%                                                   |            | 5' & 6' Transom Window in or above Storage Shed Doors                                      | \$155.00                                |
| Gable Vent- 19"x28" overall, screened vented area 12"x22"                                        |            | 10"x29" Transom Window in Service Door                                                     | \$95.00                                 |
| Ridge Vent- per lineal ft                                                                        |            | Drop Vent- 24"X36" hinged on bottom                                                        | \$180.00                                |
|                                                                                                  | \$9.55     | p g                                                                                        | *************************************** |
| KICK BOARD                                                                                       |            | CUPOLA                                                                                     |                                         |
| Kickboard Southern Yellow Pine 2x8 T&G 4' high in stall upgrade per sq ft of stall               | \$3.20     | B-20 Boston Series                                                                         | \$580.00                                |
| Kickboard Southern Yellow Pine 2x8 T&G 8' high in stall upgrade per sq ft of stall               | \$5.75     | B-24 Boston Series                                                                         | \$780.00                                |
| Kickboard Oak 1x8 oak 8' high in stall upgrade per sq ft of stall                                | \$3.20     | Weather Vane-Patchen Horse (Polished)                                                      | \$350.00                                |
| Kickboard 1x8x4 deducted from stall-per sq ft of stall                                           | \$0.60     | Cupola-Screened on inside of louvers-per cupola                                            | \$105.00                                |
|                                                                                                  | 70.00      | Cupola-Chimney vented & flashed-Check for price                                            |                                         |
| PARTITION ADDED RUN IN SHED                                                                      |            |                                                                                            |                                         |
| Partition Addition-8' wide with grill or optinal removable partition with 2x8 T&G 7' high        |            | STORAGE SHED DOORS                                                                         |                                         |
| Partition addition-10' Wide Grill Partition or optional removable Partition wutg 2x8 T&G 7' high | \$795.00   | Wider Doors 6' Wide-height may vary per style of building                                  | \$65.00                                 |
| Partition Addition-12' Wide Grill Partition or optional Removable Partition with 2x8 T&G 7' high | \$955.00   | Wider Doors 8' Wide-height may vary per style of building                                  | \$105.00                                |
| Grill Mounted Hay Rack & Feed Hole in Grill                                                      | \$190.00   |                                                                                            |                                         |
| 3' Wall Mounted Hayrack                                                                          | \$180.00   | STORAGE ROOM FLOOR                                                                         |                                         |
| 8' Wire-Filled Horse Gate w/ Lockable Latch                                                      | \$425.00   | Sq. Ft. of Floor-Floor Joist @ 12" O.C.                                                    | \$0.40                                  |
|                                                                                                  |            | Sq. Ft. of Floor-Floor Joist @ 8" O.C.                                                     | \$0.65                                  |
| STORAGE ROOM RUN IN SHED                                                                         |            | Sq. Ft. of Floor-Upgrade-Pressure Treated Plywood or Advantech                             | \$1.30                                  |
| Storage Room- Run In Shed-8' wide                                                                | \$1,195.00 |                                                                                            |                                         |
| Storage Room-Run In Shed-10' Wide                                                                |            | RAMPS                                                                                      |                                         |
| Storage Room-Run In Shed-12' Wide                                                                |            | 4 X 5 Ramp                                                                                 | \$160.00                                |
|                                                                                                  |            | 4 X 6 Ramp                                                                                 | \$170.00                                |
| OTHER OPTIONS                                                                                    |            | 4 X 8 Ramp                                                                                 | \$190.00                                |
| Lineal Ft4 ft. Hinged Overhang w/LVL Headers & 2x6 Rafters - Listed Price + \$1,000 labor        | \$85.00    |                                                                                            |                                         |
| Lineal Ft4 ft. overhang w/ 2x6 Rafters & LVL Headers                                             | \$51.00    | CHEW GUARDS                                                                                |                                         |
| Lineal Ft. of Building-Upgrade-2x4 Rafters to 2x6 Rafters @ 16" O.CSheds                         |            | Chew Guard For 10' Stall                                                                   | \$485.00                                |
| Lineal Ft. (2) 9 1/4" LVL Headers-upgrade from 2x6 headers -per lineal ft                        |            | Chew Guard For 12' Stall                                                                   | \$510.00                                |
| Lineal Ft(2) LVL Headers & Simpson Strong Ties -per lineal ft                                    | \$23.00    | Chew Guard For Dutch Door Crossbuck- bottom section only                                   | \$90.00                                 |
| · · · · · · · · · · · · · · · · · · ·                                                            |            | All standard options removed will receive 50% off listed price                             |                                         |
| EXTRA DOOR                                                                                       |            |                                                                                            |                                         |
| Wood Dutch Door-48"x84" with 20"hinges & whitcomb latch for barns and tackroom                   | \$515.00   | Carolina Storage Soluti                                                                    | ions                                    |
| Wood Service Door- 36"x80" with 20" hinges & Whitcomb latch for Barns and Tackroom               |            | STORAGE BARNS * HORSE BARNS * CARPORTS * GA                                                | LLC                                     |
| Roll doors bigger than 4 x 7 w/ hardware-per sq ft of door                                       |            |                                                                                            | MAUEO                                   |
| Wood Double Doors 60"x 80" (Height may vary per building) for storage sheds                      |            | 2327 Asheville Hwy Hendersonville, NC 28791<br>828-692-8200 www.DeliveredBarnsAndSheds.com |                                         |
| Wood Double Doors 72"x80" (Height may vary per building) for storage sheeds                      |            | 020-092-0200 www.DenveredbarnsAndSheds.com                                                 |                                         |

Gable Vent

20" Cupola w/ Horse Weathervane

4'x7' Dutch Door

36"x80" Wood Service Door

4'x7' Dutch Door w/ Window

Service Door With Tempered Glass

Interior view of tack room

Interior view of 28"x24" standard window w/ metal grill