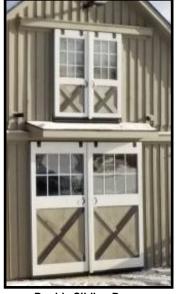

Gable Vent

20" Cupola w/ Horse Weathervane

4'x7' Dutch Door

36"x80" Wood Service Door

4'x7' Dutch Door w/ Window

Service Door With Tempered Glass

Interior view of tack room

Interior view of 28"x24" standard window w/ metal grill