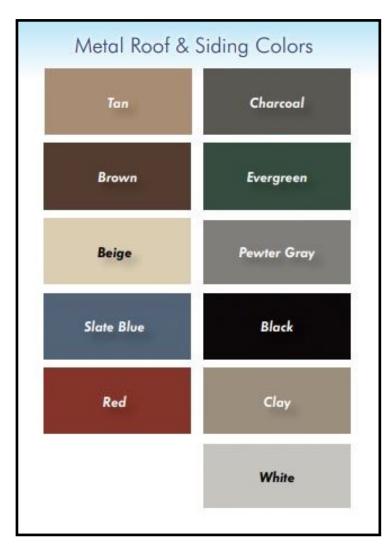

\$15,395.00 - TOTAL

| RUN-IN SHEDS, SHED ROW BARNS                                                                     | & STORA    | GE SHEDS OPTIONS                                                                           |                                         |
|--------------------------------------------------------------------------------------------------|------------|--------------------------------------------------------------------------------------------|-----------------------------------------|
| ROOF OPTIONS                                                                                     | COST       | EXTRA WINDOWS                                                                              | COST                                    |
| 15 lbs. felt roof underlayment-per sq ft                                                         |            | Shutters- wooden with Z brace- (2) per window                                              | \$75.00                                 |
| Ice & Water Sheild roof underlayment- per square ft of roof                                      |            | Window-Service Door with Thermal Tempered Glass - per window                               | \$205.00                                |
| 29 Ga. Metal roof w/double bubble insulation-instead of std shingle roof-per sq fto of roof      |            | Window-Dutch Door with Thermal Tempered Glass and grill-per window                         | \$370.00                                |
| Upgrade 1/2" Plywood instead of std OSB -per sq ft of roof                                       |            | 28"x24" 6 Lite Wood Barn Sash Window                                                       | \$125.00                                |
| Custom Roof Colors and Brands add 8% to Building Cost                                            |            | 28"x24" 6 Lite Wood Barn Sash Window w/grill-per window                                    | \$375.00                                |
| Custom Paint or Stain Colors or Brands add 20%                                                   |            | 5' & 6' Transom Window in or above Storage Shed Doors                                      | \$155.00                                |
| Gable Vent- 19"x28" overall, screened vented area 12"x22"                                        |            | 10"x29" Transom Window in Service Door                                                     | \$95.00                                 |
| Ridge Vent- per lineal ft                                                                        |            | Drop Vent- 24"X36" hinged on bottom                                                        | \$180.00                                |
|                                                                                                  | \$9.55     | p g                                                                                        | *************************************** |
| KICK BOARD                                                                                       |            | CUPOLA                                                                                     |                                         |
| Kickboard Southern Yellow Pine 2x8 T&G 4' high in stall upgrade per sq ft of stall               | \$3.20     | B-20 Boston Series                                                                         | \$580.00                                |
| Kickboard Southern Yellow Pine 2x8 T&G 8' high in stall upgrade per sq ft of stall               | \$5.75     | B-24 Boston Series                                                                         | \$780.00                                |
| Kickboard Oak 1x8 oak 8' high in stall upgrade per sq ft of stall                                | \$3.20     | Weather Vane-Patchen Horse (Polished)                                                      | \$350.00                                |
| Kickboard 1x8x4 deducted from stall-per sq ft of stall                                           | \$0.60     | Cupola-Screened on inside of louvers-per cupola                                            | \$105.00                                |
|                                                                                                  | 70.00      | Cupola-Chimney vented & flashed-Check for price                                            |                                         |
| PARTITION ADDED RUN IN SHED                                                                      |            |                                                                                            |                                         |
| Partition Addition-8' wide with grill or optinal removable partition with 2x8 T&G 7' high        |            | STORAGE SHED DOORS                                                                         |                                         |
| Partition addition-10' Wide Grill Partition or optional removable Partition wutg 2x8 T&G 7' high | \$795.00   | Wider Doors 6' Wide-height may vary per style of building                                  | \$65.00                                 |
| Partition Addition-12' Wide Grill Partition or optional Removable Partition with 2x8 T&G 7' high | \$955.00   | Wider Doors 8' Wide-height may vary per style of building                                  | \$105.00                                |
| Grill Mounted Hay Rack & Feed Hole in Grill                                                      | \$190.00   |                                                                                            |                                         |
| 3' Wall Mounted Hayrack                                                                          | \$180.00   | STORAGE ROOM FLOOR                                                                         |                                         |
| 8' Wire-Filled Horse Gate w/ Lockable Latch                                                      | \$425.00   | Sq. Ft. of Floor-Floor Joist @ 12" O.C.                                                    | \$0.40                                  |
|                                                                                                  |            | Sq. Ft. of Floor-Floor Joist @ 8" O.C.                                                     | \$0.65                                  |
| STORAGE ROOM RUN IN SHED                                                                         |            | Sq. Ft. of Floor-Upgrade-Pressure Treated Plywood or Advantech                             | \$1.30                                  |
| Storage Room- Run In Shed-8' wide                                                                | \$1,195.00 |                                                                                            |                                         |
| Storage Room-Run In Shed-10' Wide                                                                |            | RAMPS                                                                                      |                                         |
| Storage Room-Run In Shed-12' Wide                                                                |            | 4 X 5 Ramp                                                                                 | \$160.00                                |
|                                                                                                  |            | 4 X 6 Ramp                                                                                 | \$170.00                                |
| OTHER OPTIONS                                                                                    |            | 4 X 8 Ramp                                                                                 | \$190.00                                |
| Lineal Ft4 ft. Hinged Overhang w/LVL Headers & 2x6 Rafters - Listed Price + \$1,000 labor        | \$85.00    |                                                                                            |                                         |
| Lineal Ft4 ft. overhang w/ 2x6 Rafters & LVL Headers                                             | \$51.00    | CHEW GUARDS                                                                                |                                         |
| Lineal Ft. of Building-Upgrade-2x4 Rafters to 2x6 Rafters @ 16" O.CSheds                         |            | Chew Guard For 10' Stall                                                                   | \$485.00                                |
| Lineal Ft. (2) 9 1/4" LVL Headers-upgrade from 2x6 headers -per lineal ft                        |            | Chew Guard For 12' Stall                                                                   | \$510.00                                |
| Lineal Ft(2) LVL Headers & Simpson Strong Ties -per lineal ft                                    | \$23.00    | Chew Guard For Dutch Door Crossbuck- bottom section only                                   | \$90.00                                 |
| · · · · · · · · · · · · · · · · · · ·                                                            |            | All standard options removed will receive 50% off listed price                             |                                         |
| EXTRA DOOR                                                                                       |            |                                                                                            |                                         |
| Wood Dutch Door-48"x84" with 20"hinges & whitcomb latch for barns and tackroom                   | \$515.00   | Carolina Storage Soluti                                                                    | ions                                    |
| Wood Service Door- 36"x80" with 20" hinges & Whitcomb latch for Barns and Tackroom               |            | STORAGE BARNS * HORSE BARNS * CARPORTS * GA                                                | LLC                                     |
| Roll doors bigger than 4 x 7 w/ hardware-per sq ft of door                                       |            |                                                                                            | MAUEO                                   |
| Wood Double Doors 60"x 80" (Height may vary per building) for storage sheds                      |            | 2327 Asheville Hwy Hendersonville, NC 28791<br>828-692-8200 www.DeliveredBarnsAndSheds.com |                                         |
| Wood Double Doors 72"x80" (Height may vary per building) for storage sheeds                      |            | 020-092-0200 www.DenveredbarnsAndSheds.com                                                 |                                         |