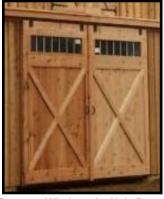

#### **CUSTOMIZE**

SYP Kickboard - Floor to ceiling

Tempered Glass In Aisle Doors

**Transom Windows in Aisle Doors** 

Sliding stall door w/ yoke in door

L-Shape Stairs To Loft

Single Sliding Door Above Center Aisle