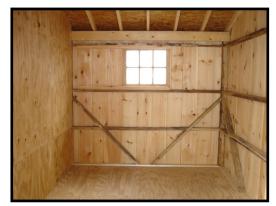

Gable Vent

20" Cupola w/ Horse Weathervane

4'x7' Dutch Door

36"x80" Wood Service Door

4'x7' Dutch Door w/ Window

Service Door With Tempered Glass

Interior view of tack room

Interior view of 28"x24" standard window w/ metal grill