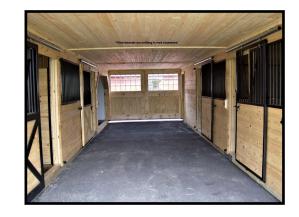

### Combo Horse Barns Run-In / Stall / Tack Room

# **To Figure Price:**

Shed Row barns include multiple horse stalls and tack rooms. It is possible to combine a run-in and a shed row barn. Simply add the two prices together.

Example: 12x36 Barn with a 12x12 run-in, 12x12 stall, and 12x12 tack room would be a 12x12 run-in price and 12x24 shed row price minus the combination discount.