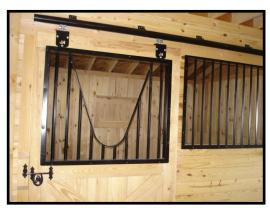

### **PERSONALIZE**

Chew guard in stall

Removable partition wall

3' Wall mounted hayrack w/ feed hole in grill