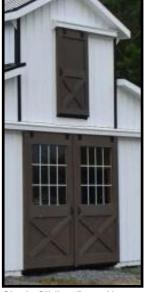

Gable Vent

20" Cupola w/ Horse Weathervane

4'x7' Dutch Door

36"x80" Wood Service Door

4'x7' Dutch Door w/ Window

Service Door With Tempered Glass

Interior view of tack room

Interior view of 28"x24" standard window w/ metal grill