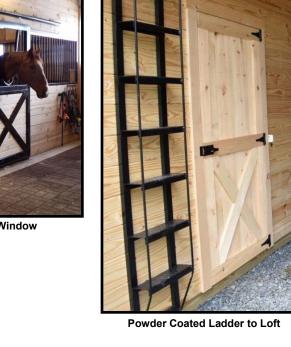

Gable Vent

20" Cupola w/ Horse Weathervane

4'x7' Dutch Door

36"x80" Wood Service Door

4'x7' Dutch Door w/ Window

Service Door With Tempered Glass

Interior view of tack room

Interior view of 28"x24" standard window w/ metal grill