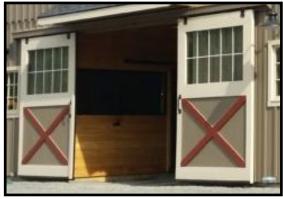

\$6,895.00 - 12x18 Run-In Shed <u>\$1,515.00</u> - 6x12 Tack Room \$8,410.00 - TOTAL

| RUN-IN SHEDS, SHED ROW BARNS                                                                     | . & STORA  | GE SHEDS OPTIONS                                                   |          |  |
|--------------------------------------------------------------------------------------------------|------------|--------------------------------------------------------------------|----------|--|
| ROOF OPTIONS                                                                                     | COST       | EXTRA WINDOWS                                                      | COST     |  |
| 15 lbs. felt roof underlayment-per sq ft                                                         | \$0.57     | Shutters- wooden with Z brace- (2) per window                      | \$75.00  |  |
| Ice & Water Sheild roof underlayment- per square ft of roof                                      | \$1.35     | Window-Service Door with Thermal Tempered Glass - per window       | \$205.00 |  |
| 29 Ga. Metal roof w/double bubble insulation-instead of std shingle roof-per sq fto of roof      | \$3.70     | Window-Dutch Door with Thermal Tempered Glass and grill-per window | \$370.00 |  |
| Upgrade 1/2" Plywood instead of std OSB -per sq ft of roof                                       | \$0.65     | 28"x24" 6 Lite Wood Barn Sash Window                               | \$125.00 |  |
| Custom Roof Colors and Brands add 8% to Building Cost                                            |            | 28"x24" 6 Lite Wood Barn Sash Window w/grill-per window            | \$375.00 |  |
| Custom Paint or Stain Colors or Brands add 20%                                                   |            | 5' & 6' Transom Window in or above Storage Shed Doors              | \$155.00 |  |
| Gable Vent- 19"x28" overall, screened vented area 12"x22"                                        | \$180.00   | 10"x29" Transom Window in Service Door                             | \$95.00  |  |
| Ridge Vent- per lineal ft                                                                        | \$9.55     | Drop Vent- 24"X36" hinged on bottom                                | \$180.00 |  |
|                                                                                                  |            |                                                                    | ••••••   |  |
| KICK BOARD                                                                                       |            | CUPOLA                                                             |          |  |
| Kickboard Southern Yellow Pine 2x8 T&G 4' high in stall upgrade per sq ft of stall               | \$3.20     | B-20 Boston Series                                                 | \$580.00 |  |
| Kickboard Southern Yellow Pine 2x8 T&G 8' high in stall upgrade per sq ft of stall               | \$5.75     | B-24 Boston Series                                                 | \$780.00 |  |
| Kickboard Oak 1x8 oak 8' high in stall upgrade per sq ft of stall                                | \$3.20     | Weather Vane-Patchen Horse (Polished)                              | \$350.00 |  |
| Kickboard 1x8x4 deducted from stall-per sq ft of stall                                           | \$0.60     | Cupola-Screened on inside of louvers-per cupola                    | \$105.00 |  |
| · · · · · · · · · · · · · · · · · · ·                                                            |            | Cupola-Chimney vented & flashed-Check for price                    | ••••••   |  |
| PARTITION ADDED RUN IN SHED                                                                      |            |                                                                    |          |  |
| Partition Addition-8' wide with grill or optinal removable partition with 2x8 T&G 7' high        | \$635.00   | STORAGE SHED DOORS                                                 |          |  |
| Partition addition-10' Wide Grill Partition or optional removable Partition wutg 2x8 T&G 7' high | \$795.00   | Wider Doors 6' Wide-height may vary per style of building          | \$65.00  |  |
| Partition Addition-12' Wide Grill Partition or optional Removable Partition with 2x8 T&G 7' high | \$955.00   | Wider Doors 8' Wide-height may vary per style of building          | \$105.00 |  |
| Grill Mounted Hay Rack & Feed Hole in Grill                                                      | \$190.00   |                                                                    |          |  |
| 3'Wall Mounted Havrack                                                                           | \$180.00   | STORAGE ROOM FLOOR                                                 |          |  |
| 8' Wire-Filled Horse Gate w/ Lockable Latch                                                      | \$425.00   | Sq. Ft. of Floor-Floor Joist @ 12" O.C.                            | \$0.40   |  |
|                                                                                                  |            | Sq. Ft. of Floor-Floor Joist @ 8" O.C.                             | \$0.65   |  |
| STORAGE ROOM RUN IN SHED                                                                         |            | Sq. Ft. of Floor-Upgrade-Pressure Treated Plywood or Advantech     | \$1.30   |  |
| Storage Room- Run In Shed-8' wide                                                                | \$1,195.00 |                                                                    |          |  |
| Storage Room-Run In Shed-10' Wide                                                                | \$1,355.00 | RAMPS                                                              |          |  |
| Storage Room-Run In Shed-12' Wide                                                                | \$1,515.00 | 4 X 5 Ramp                                                         | \$160.00 |  |
|                                                                                                  |            | 4 X 6 Ramp                                                         | \$170.00 |  |
| OTHER OPTIONS                                                                                    |            | 4 X 8 Ramp                                                         | \$190.00 |  |
| Lineal Ft4 ft. Hinged Overhang w/LVL Headers & 2x6 Rafters - Listed Price + \$1,000 labor        | \$85.00    |                                                                    |          |  |
| Lineal Ft4 ft. overhang w/ 2x6 Rafters & LVL Headers                                             | \$51.00    | CHEW GUARDS                                                        |          |  |
| Lineal Ft. of Building-Upgrade-2x4 Rafters to 2x6 Rafters @ 16" O.CSheds                         | \$7.65     | Chew Guard For 10' Stall                                           | \$485.00 |  |
| Lineal Ft. (2) 9 1/4" LVL Headers-upgrade from 2x6 headers -per lineal ft                        | \$22.00    | Chew Guard For 12' Stall                                           | \$510.00 |  |
| Lineal Ft(2) LVL Headers & Simpson Strong Ties -per lineal ft                                    | \$23.00    | Chew Guard For Dutch Door Crossbuck- bottom section only           | \$90.00  |  |
|                                                                                                  |            | All standard options removed will receive 50% off listed price     |          |  |
| EXTRA DOOR                                                                                       |            |                                                                    |          |  |
| Wood Dutch Door-48"x84" with 20"hinges & whitcomb latch for barns and tackroom                   | \$515.00   | Carolina Storage Soluti                                            | ions     |  |
| Wood Service Door- 36"x80" with 20" hinges & Whitcomb latch for Barns and Tackroom               | \$375.00   |                                                                    | 2200     |  |
| Roll doors bigger than 4 x 7 w/ hardware-per sq ft of door                                       | \$17.50    | STORAGE BARNS * HORSE BARNS * CARPORTS * G.                        | ARAGES   |  |
| Wood Double Doors 60"x 80" (Height may vary per building) for storage sheds                      | \$720.00   | 2327 Asheville Hwy. ~ Hendersonville, NC 28791                     |          |  |
| Wood Double Doors 72"x80" (Height may vary per building) for storage sheeds                      | \$750.00   | - 828-692-8200 www.DeliveredBarnsAndSheds.com                      |          |  |