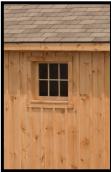

### Carolina Storage Solutions - OPTIONS - www.DeliveredBarnsAndSheds.com

28"x24" Standard Window Slides horizontally

24"x36" Aluminum Window Single-hung/ Screened

28"x48" Single-Hung Wood Sash Window

36"x24" Drop Vent - Closed -