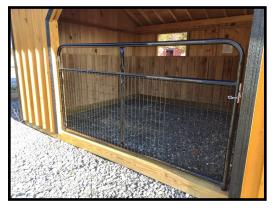

\$6,895.00 - 12x18 Run-In Shed <u>\$1,515.00</u> - 6x12 Tack Room \$8,410.00 - TOTAL

| RUN-IN SHEDS, SHED ROW BARNS                                                                     | . & STORA  | GE SHEDS OPTIONS                                                   |          |  |
|--------------------------------------------------------------------------------------------------|------------|--------------------------------------------------------------------|----------|--|
| ROOF OPTIONS                                                                                     | COST       | EXTRA WINDOWS                                                      | COST     |  |
| 15 lbs. felt roof underlayment-per sq ft                                                         | \$0.57     | Shutters- wooden with Z brace- (2) per window                      | \$75.00  |  |
| Ice & Water Sheild roof underlayment- per square ft of roof                                      | \$1.35     | Window-Service Door with Thermal Tempered Glass - per window       | \$205.00 |  |
| 29 Ga. Metal roof w/double bubble insulation-instead of std shingle roof-per sq fto of roof      | \$3.70     | Window-Dutch Door with Thermal Tempered Glass and grill-per window | \$370.00 |  |
| Upgrade 1/2" Plywood instead of std OSB -per sq ft of roof                                       | \$0.65     | 28"x24" 6 Lite Wood Barn Sash Window                               | \$125.00 |  |
| Custom Roof Colors and Brands add 8% to Building Cost                                            |            | 28"x24" 6 Lite Wood Barn Sash Window w/grill-per window            | \$375.00 |  |
| Custom Paint or Stain Colors or Brands add 20%                                                   |            | 5' & 6' Transom Window in or above Storage Shed Doors              | \$155.00 |  |
| Gable Vent- 19"x28" overall, screened vented area 12"x22"                                        | \$180.00   | 10"x29" Transom Window in Service Door                             | \$95.00  |  |
| Ridge Vent- per lineal ft                                                                        | \$9.55     | Drop Vent- 24"X36" hinged on bottom                                | \$180.00 |  |
|                                                                                                  |            |                                                                    | ••••••   |  |
| KICK BOARD                                                                                       |            | CUPOLA                                                             |          |  |
| Kickboard Southern Yellow Pine 2x8 T&G 4' high in stall upgrade per sq ft of stall               | \$3.20     | B-20 Boston Series                                                 | \$580.00 |  |
| Kickboard Southern Yellow Pine 2x8 T&G 8' high in stall upgrade per sq ft of stall               | \$5.75     | B-24 Boston Series                                                 | \$780.00 |  |
| Kickboard Oak 1x8 oak 8' high in stall upgrade per sq ft of stall                                | \$3.20     | Weather Vane-Patchen Horse (Polished)                              | \$350.00 |  |
| Kickboard 1x8x4 deducted from stall-per sq ft of stall                                           | \$0.60     | Cupola-Screened on inside of louvers-per cupola                    | \$105.00 |  |
| · · · · · · · · · · · · · · · · · · ·                                                            |            | Cupola-Chimney vented & flashed-Check for price                    | ••••••   |  |
| PARTITION ADDED RUN IN SHED                                                                      |            |                                                                    |          |  |
| Partition Addition-8' wide with grill or optinal removable partition with 2x8 T&G 7' high        | \$635.00   | STORAGE SHED DOORS                                                 |          |  |
| Partition addition-10' Wide Grill Partition or optional removable Partition wutg 2x8 T&G 7' high | \$795.00   | Wider Doors 6' Wide-height may vary per style of building          | \$65.00  |  |
| Partition Addition-12' Wide Grill Partition or optional Removable Partition with 2x8 T&G 7' high | \$955.00   | Wider Doors 8' Wide-height may vary per style of building          | \$105.00 |  |
| Grill Mounted Hay Rack & Feed Hole in Grill                                                      | \$190.00   |                                                                    |          |  |
| 3'Wall Mounted Havrack                                                                           | \$180.00   | STORAGE ROOM FLOOR                                                 |          |  |
| 8' Wire-Filled Horse Gate w/ Lockable Latch                                                      | \$425.00   | Sq. Ft. of Floor-Floor Joist @ 12" O.C.                            | \$0.40   |  |
|                                                                                                  |            | Sq. Ft. of Floor-Floor Joist @ 8" O.C.                             | \$0.65   |  |
| STORAGE ROOM RUN IN SHED                                                                         |            | Sq. Ft. of Floor-Upgrade-Pressure Treated Plywood or Advantech     | \$1.30   |  |
| Storage Room- Run In Shed-8' wide                                                                | \$1,195.00 |                                                                    |          |  |
| Storage Room-Run In Shed-10' Wide                                                                | \$1,355.00 | RAMPS                                                              |          |  |
| Storage Room-Run In Shed-12' Wide                                                                | \$1,515.00 | 4 X 5 Ramp                                                         | \$160.00 |  |
|                                                                                                  |            | 4 X 6 Ramp                                                         | \$170.00 |  |
| OTHER OPTIONS                                                                                    |            | 4 X 8 Ramp                                                         | \$190.00 |  |
| Lineal Ft4 ft. Hinged Overhang w/LVL Headers & 2x6 Rafters - Listed Price + \$1,000 labor        | \$85.00    |                                                                    |          |  |
| Lineal Ft4 ft. overhang w/ 2x6 Rafters & LVL Headers                                             | \$51.00    | CHEW GUARDS                                                        |          |  |
| Lineal Ft. of Building-Upgrade-2x4 Rafters to 2x6 Rafters @ 16" O.CSheds                         | \$7.65     | Chew Guard For 10' Stall                                           | \$485.00 |  |
| Lineal Ft. (2) 9 1/4" LVL Headers-upgrade from 2x6 headers -per lineal ft                        | \$22.00    | Chew Guard For 12' Stall                                           | \$510.00 |  |
| Lineal Ft(2) LVL Headers & Simpson Strong Ties -per lineal ft                                    | \$23.00    | Chew Guard For Dutch Door Crossbuck- bottom section only           | \$90.00  |  |
|                                                                                                  |            | All standard options removed will receive 50% off listed price     |          |  |
| EXTRA DOOR                                                                                       |            |                                                                    |          |  |
| Wood Dutch Door-48"x84" with 20"hinges & whitcomb latch for barns and tackroom                   | \$515.00   | Carolina Storage Soluti                                            | ions     |  |
| Wood Service Door- 36"x80" with 20" hinges & Whitcomb latch for Barns and Tackroom               | \$375.00   |                                                                    | 2200     |  |
| Roll doors bigger than 4 x 7 w/ hardware-per sq ft of door                                       | \$17.50    | STORAGE BARNS * HORSE BARNS * CARPORTS * G.                        | ARAGES   |  |
| Wood Double Doors 60"x 80" (Height may vary per building) for storage sheds                      | \$720.00   | 2327 Asheville Hwy. ~ Hendersonville, NC 28791                     |          |  |
| Wood Double Doors 72"x80" (Height may vary per building) for storage sheeds                      | \$750.00   | - 828-692-8200 www.DeliveredBarnsAndSheds.com                      |          |  |