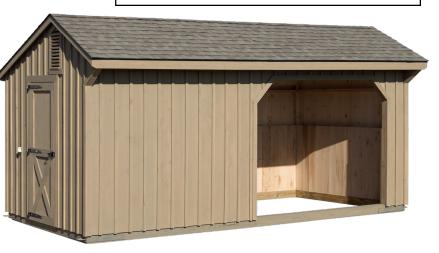

## **Run-In Shed with Tack Room**

## **STANDARD FEATURES:**

- 6x6 Pressure treated base rail
- Rough sawn oak framing
- Rough sawn pine board & batten siding
- 18" Overhang
- 4' Oak kick boards
- Lifetime warranty architectural shingles
- No stain or paint on exterior (optional)
- No windows or drop vents (optional)
- Single or multiple openings
- Tack room has full floor, service door, and one window