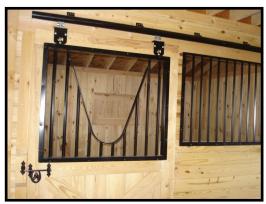

PERSONALIZE

36"x80"

Wood Service

Door

Chew guard in stall

**Removable partition wall** 

3' Wall mounted hayrack w/ feed hole in grill