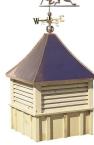

\$6,895.00 - 12x18 Run-In Shed <u>\$1,515.00</u> - 6x12 Tack Room \$8,410.00 - TOTAL

| RUN-IN SHEDS, SHED ROW BARNS                                                                     | . & STORA  | GE SHEDS OPTIONS                                                   |          |  |
|--------------------------------------------------------------------------------------------------|------------|--------------------------------------------------------------------|----------|--|
| ROOF OPTIONS                                                                                     | COST       | EXTRA WINDOWS                                                      | COST     |  |
| 15 lbs. felt roof underlayment-per sq ft                                                         | \$0.57     | Shutters- wooden with Z brace- (2) per window                      | \$75.00  |  |
| Ice & Water Sheild roof underlayment- per square ft of roof                                      | \$1.35     | Window-Service Door with Thermal Tempered Glass - per window       | \$205.00 |  |
| 29 Ga. Metal roof w/double bubble insulation-instead of std shingle roof-per sq fto of roof      | \$3.70     | Window-Dutch Door with Thermal Tempered Glass and grill-per window | \$370.00 |  |
| Upgrade 1/2" Plywood instead of std OSB -per sq ft of roof                                       | \$0.65     | 28"x24" 6 Lite Wood Barn Sash Window                               | \$125.00 |  |
| Custom Roof Colors and Brands add 8% to Building Cost                                            |            | 28"x24" 6 Lite Wood Barn Sash Window w/grill-per window            | \$375.00 |  |
| Custom Paint or Stain Colors or Brands add 20%                                                   |            | 5' & 6' Transom Window in or above Storage Shed Doors              | \$155.00 |  |
| Gable Vent- 19"x28" overall, screened vented area 12"x22"                                        | \$180.00   | 10"x29" Transom Window in Service Door                             | \$95.00  |  |
| Ridge Vent- per lineal ft                                                                        | \$9.55     | Drop Vent- 24"X36" hinged on bottom                                | \$180.00 |  |
|                                                                                                  |            |                                                                    | ••••••   |  |
| KICK BOARD                                                                                       |            | CUPOLA                                                             |          |  |
| Kickboard Southern Yellow Pine 2x8 T&G 4' high in stall upgrade per sq ft of stall               | \$3.20     | B-20 Boston Series                                                 | \$580.00 |  |
| Kickboard Southern Yellow Pine 2x8 T&G 8' high in stall upgrade per sq ft of stall               | \$5.75     | B-24 Boston Series                                                 | \$780.00 |  |
| Kickboard Oak 1x8 oak 8' high in stall upgrade per sq ft of stall                                | \$3.20     | Weather Vane-Patchen Horse (Polished)                              | \$350.00 |  |
| Kickboard 1x8x4 deducted from stall-per sq ft of stall                                           | \$0.60     | Cupola-Screened on inside of louvers-per cupola                    | \$105.00 |  |
| · · · · · · · · · · · · · · · · · · ·                                                            |            | Cupola-Chimney vented & flashed-Check for price                    | ••••••   |  |
| PARTITION ADDED RUN IN SHED                                                                      |            |                                                                    |          |  |
| Partition Addition-8' wide with grill or optinal removable partition with 2x8 T&G 7' high        | \$635.00   | STORAGE SHED DOORS                                                 |          |  |
| Partition addition-10' Wide Grill Partition or optional removable Partition wutg 2x8 T&G 7' high | \$795.00   | Wider Doors 6' Wide-height may vary per style of building          | \$65.00  |  |
| Partition Addition-12' Wide Grill Partition or optional Removable Partition with 2x8 T&G 7' high | \$955.00   | Wider Doors 8' Wide-height may vary per style of building          | \$105.00 |  |
| Grill Mounted Hay Rack & Feed Hole in Grill                                                      | \$190.00   |                                                                    |          |  |
| 3'Wall Mounted Havrack                                                                           | \$180.00   | STORAGE ROOM FLOOR                                                 |          |  |
| 8' Wire-Filled Horse Gate w/ Lockable Latch                                                      | \$425.00   | Sq. Ft. of Floor-Floor Joist @ 12" O.C.                            | \$0.40   |  |
|                                                                                                  |            | Sq. Ft. of Floor-Floor Joist @ 8" O.C.                             | \$0.65   |  |
| STORAGE ROOM RUN IN SHED                                                                         |            | Sq. Ft. of Floor-Upgrade-Pressure Treated Plywood or Advantech     | \$1.30   |  |
| Storage Room- Run In Shed-8' wide                                                                | \$1,195.00 |                                                                    |          |  |
| Storage Room-Run In Shed-10' Wide                                                                | \$1,355.00 | RAMPS                                                              |          |  |
| Storage Room-Run In Shed-12' Wide                                                                | \$1,515.00 | 4 X 5 Ramp                                                         | \$160.00 |  |
|                                                                                                  |            | 4 X 6 Ramp                                                         | \$170.00 |  |
| OTHER OPTIONS                                                                                    |            | 4 X 8 Ramp                                                         | \$190.00 |  |
| Lineal Ft4 ft. Hinged Overhang w/LVL Headers & 2x6 Rafters - Listed Price + \$1,000 labor        | \$85.00    |                                                                    |          |  |
| Lineal Ft4 ft. overhang w/ 2x6 Rafters & LVL Headers                                             | \$51.00    | CHEW GUARDS                                                        |          |  |
| Lineal Ft. of Building-Upgrade-2x4 Rafters to 2x6 Rafters @ 16" O.CSheds                         | \$7.65     | Chew Guard For 10' Stall                                           | \$485.00 |  |
| Lineal Ft. (2) 9 1/4" LVL Headers-upgrade from 2x6 headers -per lineal ft                        | \$22.00    | Chew Guard For 12' Stall                                           | \$510.00 |  |
| Lineal Ft(2) LVL Headers & Simpson Strong Ties -per lineal ft                                    | \$23.00    | Chew Guard For Dutch Door Crossbuck- bottom section only           | \$90.00  |  |
|                                                                                                  |            | All standard options removed will receive 50% off listed price     |          |  |
| EXTRA DOOR                                                                                       |            |                                                                    |          |  |
| Wood Dutch Door-48"x84" with 20"hinges & whitcomb latch for barns and tackroom                   | \$515.00   | Carolina Storage Soluti                                            | ions     |  |
| Wood Service Door- 36"x80" with 20" hinges & Whitcomb latch for Barns and Tackroom               | \$375.00   |                                                                    | 2200     |  |
| Roll doors bigger than 4 x 7 w/ hardware-per sq ft of door                                       | \$17.50    | STORAGE BARNS * HORSE BARNS * CARPORTS * G.                        | ARAGES   |  |
| Wood Double Doors 60"x 80" (Height may vary per building) for storage sheds                      | \$720.00   | 2327 Asheville Hwy. ~ Hendersonville, NC 28791                     |          |  |
| Wood Double Doors 72"x80" (Height may vary per building) for storage sheeds                      | \$750.00   | - 828-692-8200 www.DeliveredBarnsAndSheds.com                      |          |  |

| Description                                                  | COST                |                                                                   | Description                                                                   | COST       |
|--------------------------------------------------------------|---------------------|-------------------------------------------------------------------|-------------------------------------------------------------------------------|------------|
| ROLL DOORS                                                   |                     |                                                                   | STAIRS                                                                        |            |
| 10x10 Roll Door with Track & Hardware                        | \$1,715.00          |                                                                   | 36" Wide Stairs With 曰ectric Lift                                             | \$5,715.00 |
| 8x8 Roll Door with Track & Hardw are                         | \$1,100.00          |                                                                   | 36" Wide Stairs to Loft                                                       | \$1,265.00 |
| 6x8 Roll Door with Track & Hardw are                         | \$830.00            |                                                                   | 22"x54" Heavy Duty Pull Down Attic Stairs                                     | \$860.00   |
| 6x9 Roll Door with Track & Hardw are                         | \$930.00            |                                                                   | L Shaped Stairs                                                               |            |
| 5x9 Roll Door with Track & Hardware                          | \$775.00            |                                                                   | WASH STALL                                                                    |            |
| 5x8 Roll Door with Track & Hardware                          | \$700.00            |                                                                   | White Glass Board on Walls in 10x10 to 12x12 Wash Stall                       | \$2,860.00 |
| Wood Sliding Stall Door w / w ood X                          | \$1,190.00          |                                                                   | CUPOLA                                                                        |            |
| Sliding Stall Door With Grill & Steel X                      | \$1,405.00          |                                                                   | Cupola - #B-20 Boston Series                                                  | \$580.00   |
| Sliding Stall Door With Grill (Standard Door)                | \$915.00            |                                                                   | Cupola - #B-24 Boston Series                                                  |            |
| Yoke in Stall Door Opening                                   | \$210.00            |                                                                   | Cupola - #B-27 Boston Series                                                  | \$905.00   |
| Standard Stall<br>Door                                       |                     |                                                                   | Cupola - #B-32 Boston Series                                                  | \$1,080.00 |
|                                                              | Wood X Door         |                                                                   | Cupola - #B-37 Boston Series                                                  | \$1,335.00 |
|                                                              |                     |                                                                   | Cupola - #B-48 Boston Series                                                  | \$2,035.00 |
|                                                              |                     |                                                                   | Weather Vane - Patchen Horse (Polished)                                       | \$350.00   |
|                                                              |                     |                                                                   | KICK BOARD                                                                    |            |
|                                                              |                     |                                                                   | Southern Yellow Pine Kickboard Floor to Ceiling (per sq. ft. stall)           | \$5.75     |
|                                                              |                     |                                                                   | Oak Kick Board - Floor to Ceiling-Upgrade from 4' High (per sq. ft. of Stall) | \$3.20     |
|                                                              | The second states a | 1 Contra                                                          | Southern Yellow Pine 4' high-Upgrade from Oak (per sq. ft. of Stall)          | \$3.20     |
|                                                              |                     |                                                                   | ROOFING                                                                       |            |
| EXTRA DOORS                                                  |                     |                                                                   | Insulated Metal Roof per Sq. Ft. of roof                                      | \$3.70     |
| 4x7 Wood Dutch Door                                          | \$515.00            |                                                                   | EXTRA WINDOWS                                                                 |            |
| 4x7 Metal Dutch Door                                         | \$3,175.00          |                                                                   | Extra Window -28"x24" 6 Lite Barn Sash Window                                 | \$125.00   |
| nsulated Solid 36"x80" Service Door \$455.00                 |                     | Extra Window w/Grill - 28"x24" 6 Lite Barn Sash Window            | \$370.00                                                                      |            |
| ulated 36"x80" Service Door w / 9 Lite Window \$540.00       |                     | 28"x24" White Vinyl Barn Sash Window -Upgrade From Wood Barn Sash | \$105.00                                                                      |            |
| 36"x80" Wood Service Door                                    | \$375.00            |                                                                   | 28'x48" Single-Hung Wood Sash Window                                          | \$415.00   |
| LEAN TO END CAPS                                             |                     |                                                                   | 28'x48" Single-Hung Wood Barn Sash Window w/grills                            | \$575.00   |
| 8' Lean To End Cap Material Package (includes installation)  | \$1,425.00          |                                                                   | Thermal - Tempered Window - Dutch Door w / Grill                              | \$370.00   |
| 10' Lean To End Cap Material Package (includes installation) | \$1,700.00          |                                                                   | Thermal - Tempered Window - Service Door                                      | \$205.00   |
| 12' Lean To End Cap Material Package (includes installation) | \$2,010.00          |                                                                   | Window in Center Aisle Roll Door- Thermal - Tempered Glass                    | \$585.00   |
| Sealed Architectural Prints                                  | \$3,175.00          |                                                                   | Drop Vent - 24"x36" - Hinged on bottom                                        | \$180.00   |