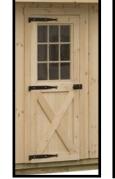

### Carolina Storage Solutions - OPTIONS - www.DeliveredBarnsAndSheds.com

28"x24" Standard Window Slides horizontally

24"x36" Aluminum Window Single-hung/ Screened

28"x48" Single-Hung Wood Sash Window

36"x24" Drop Vent - Closed -

36"x24" Drop Vent - Open -

20" Cupola w/ Horse Weathervane

4'x7' Dutch Door

4'x7' Dutch Door w/ Window

Service Door With Tempered Glass

Interior view of tack room

Interior view of 28"x24" standard window w/ metal grill