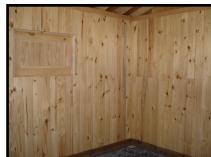

## **Run-In Shed with Tack Room**

## **STANDARD FEATURES:**

- 6x6 Pressure treated base rail
- Rough sawn oak framing
- Rough sawn pine board & batten siding
- 18" Overhang
- 4' Oak kick boards
- Lifetime warranty architectural shingles
- No stain or paint on exterior (optional)
- No windows or drop vents (optional)
- Single or multiple openings
- Tack room has full floor, service door, and one window