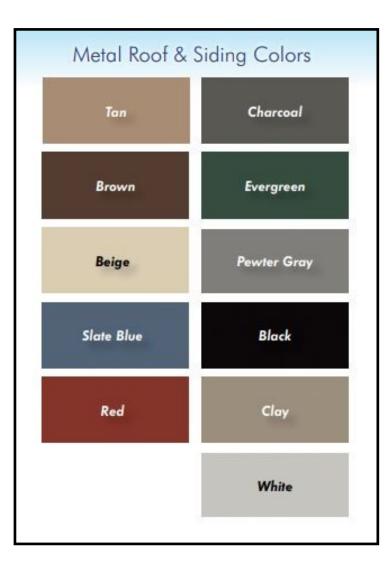

w / Grill                              | \$370.00   |
| 10' Lean To End Cap Material Package (includes installation) | \$1,700.00          |                                                                   | Thermal - Tempered Window - Service Door                                      | \$205.00   |
| 12' Lean To End Cap Material Package (includes installation) | \$2,010.00          |                                                                   | Window in Center Aisle Roll Door- Thermal - Tempered Glass                    | \$585.00   |
| Sealed Architectural Prints                                  | \$3,175.00          |                                                                   | Drop Vent - 24"x36" - Hinged on bottom                                        | \$180.00   |













Carolina Storage Solutions

www.DeliveredBarnsAndSheds.com 877-305-4277

### Carolina Storage Solutions - OPTIONS - www.DeliveredBarnsAndSheds.com



28"x24" Standard Window Slides horizontally



24"x36" Aluminum Window Single-hung/ Screened



28"x48" Single-Hung Wood Sash Window



36"x24" Drop Vent - Closed -



36"x24" Drop Vent - Open -







20" Cupola w/ Horse Weathervane



4'x7' Dutch Door



4'x7' Dutch Door w/ Window



Service Door With Tempered Glass



Interior view of tack room



Interior view of 28"x24" standard window w/ metal grill

PERSONALIZE

36"x80"

Wood Service

Door



Chew guard in stall



**Removable partition wall** 



3' Wall mounted hayrack w/ feed hole in grill

#### **CUSTOMIZE**



SYP Kickboard - Floor to ceiling



**Tempered Glass In Ais