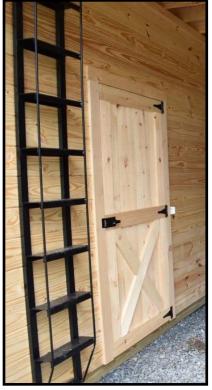

PERSONALIZE

36"x80"

Wood Service

Door

Chew guard in stall

**Removable partition wall** 

3' Wall mounted hayrack w/ feed hole in grill