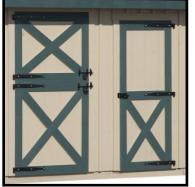

## **Run-In Shed with Tack Room**

## **STANDARD FEATURES:**

- 6x6 Pressure treated base rail
- Rough sawn oak framing
- Rough sawn pine board & batten siding
- 18" Overhang
- 4' Oak kick boards
- Lifetime warranty architectural shingles
- No stain or paint on exterior (optional)
- No windows or drop vents (optional)
- Single or multiple openings
- Tack room has full floor, service door, and one window