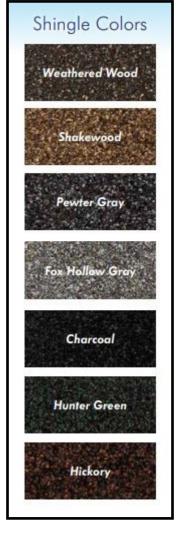

## **STANDARD FEATURES:**

- 6x6 Pressure treated base rail
- Rough sawn oak framing
- Rough sawn pine board & batten siding
- 18" Overhang
- 4' Oak kick boards
- Lifetime warranty architectural shingles
- No stain or paint on exterior (optional)
- No windows or drop vents (optional)
- Single or multiple openings
- Tack room has full floor, service door, and one window