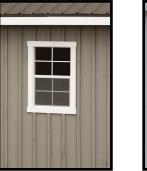

### Carolina Storage Solutions - OPTIONS - www.DeliveredBarnsAndSheds.com

28"x24" Standard Window Slides horizontally

24"x36" Aluminum Window Single-hung/ Screened

28"x48" Single-Hung Wood Sash Window

36"x24" Drop Vent - Closed -