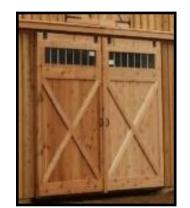

\$6,895.00 - 12x18 Run-In Shed <u>\$1,515.00</u> - 6x12 Tack Room \$8,410.00 - TOTAL

| RUN-IN SHEDS, SHED ROW BARNS                                                                     | . & STORA  | GE SHEDS OPTIONS                                                   |          |  |
|--------------------------------------------------------------------------------------------------|------------|--------------------------------------------------------------------|----------|--|
| ROOF OPTIONS                                                                                     | COST       | EXTRA WINDOWS                                                      | COST     |  |
| 15 lbs. felt roof underlayment-per sq ft                                                         | \$0.57     | Shutters- wooden with Z brace- (2) per window                      | \$75.00  |  |
| Ice & Water Sheild roof underlayment- per square ft of roof                                      | \$1.35     | Window-Service Door with Thermal Tempered Glass - per window       | \$205.00 |  |
| 29 Ga. Metal roof w/double bubble insulation-instead of std shingle roof-per sq fto of roof      | \$3.70     | Window-Dutch Door with Thermal Tempered Glass and grill-per window | \$370.00 |  |
| Upgrade 1/2" Plywood instead of std OSB -per sq ft of roof                                       | \$0.65     | 28"x24" 6 Lite Wood Barn Sash Window                               | \$125.00 |  |
| Custom Roof Colors and Brands add 8% to Building Cost                                            |            | 28"x24" 6 Lite Wood Barn Sash Window w/grill-per window            | \$375.00 |  |
| Custom Paint or Stain Colors or Brands add 20%                                                   |            | 5' & 6' Transom Window in or above Storage Shed Doors              | \$155.00 |  |
| Gable Vent- 19"x28" overall, screened vented area 12"x22"                                        | \$180.00   | 10"x29" Transom Window in Service Door                             | \$95.00  |  |
| Ridge Vent- per lineal ft                                                                        | \$9.55     | Drop Vent- 24"X36" hinged on bottom                                | \$180.00 |  |
|                                                                                                  |            |                                                                    | ••••••   |  |
| KICK BOARD                                                                                       |            | CUPOLA                                                             |          |  |
| Kickboard Southern Yellow Pine 2x8 T&G 4' high in stall upgrade per sq ft of stall               | \$3.20     | B-20 Boston Series                                                 | \$580.00 |  |
| Kickboard Southern Yellow Pine 2x8 T&G 8' high in stall upgrade per sq ft of stall               | \$5.75     | B-24 Boston Series                                                 | \$780.00 |  |
| Kickboard Oak 1x8 oak 8' high in stall upgrade per sq ft of stall                                | \$3.20     | Weather Vane-Patchen Horse (Polished)                              | \$350.00 |  |
| Kickboard 1x8x4 deducted from stall-per sq ft of stall                                           | \$0.60     | Cupola-Screened on inside of louvers-per cupola                    | \$105.00 |  |
| · · · · · · · · · · · · · · · · · · ·                                                            |            | Cupola-Chimney vented & flashed-Check for price                    | ••••••   |  |
| PARTITION ADDED RUN IN SHED                                                                      |            |                                                                    |          |  |
| Partition Addition-8' wide with grill or optinal removable partition with 2x8 T&G 7' high        | \$635.00   | STORAGE SHED DOORS                                                 |          |  |
| Partition addition-10' Wide Grill Partition or optional removable Partition wutg 2x8 T&G 7' high | \$795.00   | Wider Doors 6' Wide-height may vary per style of building          | \$65.00  |  |
| Partition Addition-12' Wide Grill Partition or optional Removable Partition with 2x8 T&G 7' high | \$955.00   | Wider Doors 8' Wide-height may vary per style of building          | \$105.00 |  |
| Grill Mounted Hay Rack & Feed Hole in Grill                                                      | \$190.00   |                                                                    |          |  |
| 3'Wall Mounted Havrack                                                                           | \$180.00   | STORAGE ROOM FLOOR                                                 |          |  |
| 8' Wire-Filled Horse Gate w/ Lockable Latch                                                      | \$425.00   | Sq. Ft. of Floor-Floor Joist @ 12" O.C.                            | \$0.40   |  |
|                                                                                                  |            | Sq. Ft. of Floor-Floor Joist @ 8" O.C.                             | \$0.65   |  |
| STORAGE ROOM RUN IN SHED                                                                         |            | Sq. Ft. of Floor-Upgrade-Pressure Treated Plywood or Advantech     | \$1.30   |  |
| Storage Room- Run In Shed-8' wide                                                                | \$1,195.00 |                                                                    |          |  |
| Storage Room-Run In Shed-10' Wide                                                                | \$1,355.00 | RAMPS                                                              |          |  |
| Storage Room-Run In Shed-12' Wide                                                                | \$1,515.00 | 4 X 5 Ramp                                                         | \$160.00 |  |
|                                                                                                  |            | 4 X 6 Ramp                                                         | \$170.00 |  |
| OTHER OPTIONS                                                                                    |            | 4 X 8 Ramp                                                         | \$190.00 |  |
| Lineal Ft4 ft. Hinged Overhang w/LVL Headers & 2x6 Rafters - Listed Price + \$1,000 labor        | \$85.00    |                                                                    |          |  |
| Lineal Ft4 ft. overhang w/ 2x6 Rafters & LVL Headers                                             | \$51.00    | CHEW GUARDS                                                        |          |  |
| Lineal Ft. of Building-Upgrade-2x4 Rafters to 2x6 Rafters @ 16" O.CSheds                         | \$7.65     | Chew Guard For 10' Stall                                           | \$485.00 |  |
| Lineal Ft. (2) 9 1/4" LVL Headers-upgrade from 2x6 headers -per lineal ft                        | \$22.00    | Chew Guard For 12' Stall                                           | \$510.00 |  |
| Lineal Ft(2) LVL Headers & Simpson Strong Ties -per lineal ft                                    | \$23.00    | Chew Guard For Dutch Door Crossbuck- bottom section only           | \$90.00  |  |
|                                                                                                  |            | All standard options removed will receive 50% off listed price     |          |  |
| EXTRA DOOR                                                                                       |            |                                                                    |          |  |
| Wood Dutch Door-48"x84" with 20"hinges & whitcomb latch for barns and tackroom                   | \$515.00   | Carolina Storage Soluti                                            | ions     |  |
| Wood Service Door- 36"x80" with 20" hinges & Whitcomb latch for Barns and Tackroom               | \$375.00   |                                                                    | 2200     |  |
| Roll doors bigger than 4 x 7 w/ hardware-per sq ft of door                                       | \$17.50    | STORAGE BARNS * HORSE BARNS * CARPORTS * G.                        | ARAGES   |  |
| Wood Double Doors 60"x 80" (Height may vary per building) for storage sheds                      | \$720.00   | 2327 Asheville Hwy. ~ Hendersonville, NC 28791                     |          |  |
| Wood Double Doors 72"x80" (Height may vary per building) for storage sheeds                      | \$750.00   | - 828-692-8200 www.DeliveredBarnsAndSheds.com                      |          |  |