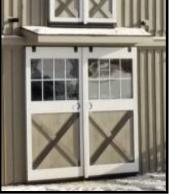

\$6,895.00 - 12x18 Run-In Shed <u>\$1,515.00</u> - 6x12 Tack Room \$8,410.00 - TOTAL

| RUN-IN SHEDS, SHED ROW BARNS                                                                     | . & STORA  | GE SHEDS OPTIONS                                                   |          |  |
|--------------------------------------------------------------------------------------------------|------------|--------------------------------------------------------------------|----------|--|
| ROOF OPTIONS                                                                                     | COST       | EXTRA WINDOWS                                                      | COST     |  |
| 15 lbs. felt roof underlayment-per sq ft                                                         | \$0.57     | Shutters- wooden with Z brace- (2) per window                      | \$75.00  |  |
| Ice & Water Sheild roof underlayment- per square ft of roof                                      | \$1.35     | Window-Service Door with Thermal Tempered Glass - per window       | \$205.00 |  |
| 29 Ga. Metal roof w/double bubble insulation-instead of std shingle roof-per sq fto of roof      | \$3.70     | Window-Dutch Door with Thermal Tempered Glass and grill-per window | \$370.00 |  |
| Upgrade 1/2" Plywood instead of std OSB -per sq ft of roof                                       | \$0.65     | 28"x24" 6 Lite Wood Barn Sash Window                               | \$125.00 |  |
| Custom Roof Colors and Brands add 8% to Building Cost                                            |            | 28"x24" 6 Lite Wood Barn Sash Window w/grill-per window            | \$375.00 |  |
| Custom Paint or Stain Colors or Brands add 20%                                                   |            | 5' & 6' Transom Window in or above Storage Shed Doors              | \$155.00 |  |
| Gable Vent- 19"x28" overall, screened vented area 12"x22"                                        | \$180.00   | 10"x29" Transom Window in Service Door                             | \$95.00  |  |
| Ridge Vent- per lineal ft                                                                        | \$9.55     | Drop Vent- 24"X36" hinged on bottom                                | \$180.00 |  |
|                                                                                                  |            |                                                                    | ••••••   |  |
| KICK BOARD                                                                                       |            | CUPOLA                                                             |          |  |
| Kickboard Southern Yellow Pine 2x8 T&G 4' high in stall upgrade per sq ft of stall               | \$3.20     | B-20 Boston Series                                                 | \$580.00 |  |
| Kickboard Southern Yellow Pine 2x8 T&G 8' high in stall upgrade per sq ft of stall               | \$5.75     | B-24 Boston Series                                                 | \$780.00 |  |
| Kickboard Oak 1x8 oak 8' high in stall upgrade per sq ft of stall                                | \$3.20     | Weather Vane-Patchen Horse (Polished)                              | \$350.00 |  |
| Kickboard 1x8x4 deducted from stall-per sq ft of stall                                           | \$0.60     | Cupola-Screened on inside of louvers-per cupola                    | \$105.00 |  |
| · · · · · · · · · · · · · · · · · · ·                                                            |            | Cupola-Chimney vented & flashed-Check for price                    | ••••••   |  |
| PARTITION ADDED RUN IN SHED                                                                      |            |                                                                    |          |  |
| Partition Addition-8' wide with grill or optinal removable partition with 2x8 T&G 7' high        | \$635.00   | STORAGE SHED DOORS                                                 |          |  |
| Partition addition-10' Wide Grill Partition or optional removable Partition wutg 2x8 T&G 7' high | \$795.00   | Wider Doors 6' Wide-height may vary per style of building          | \$65.00  |  |
| Partition Addition-12' Wide Grill Partition or optional Removable Partition with 2x8 T&G 7' high | \$955.00   | Wider Doors 8' Wide-height may vary per style of building          | \$105.00 |  |
| Grill Mounted Hay Rack & Feed Hole in Grill                                                      | \$190.00   |                                                                    |          |  |
| 3'Wall Mounted Havrack                                                                           | \$180.00   | STORAGE ROOM FLOOR                                                 |          |  |
| 8' Wire-Filled Horse Gate w/ Lockable Latch                                                      | \$425.00   | Sq. Ft. of Floor-Floor Joist @ 12" O.C.                            | \$0.40   |  |
|                                                                                                  |            | Sq. Ft. of Floor-Floor Joist @ 8" O.C.                             | \$0.65   |  |
| STORAGE ROOM RUN IN SHED                                                                         |            | Sq. Ft. of Floor-Upgrade-Pressure Treated Plywood or Advantech     | \$1.30   |  |
| Storage Room- Run In Shed-8' wide                                                                | \$1,195.00 |                                                                    |          |  |
| Storage Room-Run In Shed-10' Wide                                                                | \$1,355.00 | RAMPS                                                              |          |  |
| Storage Room-Run In Shed-12' Wide                                                                | \$1,515.00 | 4 X 5 Ramp                                                         | \$160.00 |  |
|                                                                                                  |            | 4 X 6 Ramp                                                         | \$170.00 |  |
| OTHER OPTIONS                                                                                    |            | 4 X 8 Ramp                                                         | \$190.00 |  |
| Lineal Ft4 ft. Hinged Overhang w/LVL Headers & 2x6 Rafters - Listed Price + \$1,000 labor        | \$85.00    |                                                                    |          |  |
| Lineal Ft4 ft. overhang w/ 2x6 Rafters & LVL Headers                                             | \$51.00    | CHEW GUARDS                                                        |          |  |
| Lineal Ft. of Building-Upgrade-2x4 Rafters to 2x6 Rafters @ 16" O.CSheds                         | \$7.65     | Chew Guard For 10' Stall                                           | \$485.00 |  |
| Lineal Ft. (2) 9 1/4" LVL Headers-upgrade from 2x6 headers -per lineal ft                        | \$22.00    | Chew Guard For 12' Stall                                           | \$510.00 |  |
| Lineal Ft(2) LVL Headers & Simpson Strong Ties -per lineal ft                                    | \$23.00    | Chew Guard For Dutch Door Crossbuck- bottom section only           | \$90.00  |  |
|                                                                                                  |            | All standard options removed will receive 50% off listed price     |          |  |
| EXTRA DOOR                                                                                       |            |                                                                    |          |  |
| Wood Dutch Door-48"x84" with 20"hinges & whitcomb latch for barns and tackroom                   | \$515.00   | Carolina Storage Soluti                                            | ions     |  |
| Wood Service Door- 36"x80" with 20" hinges & Whitcomb latch for Barns and Tackroom               | \$375.00   |                                                                    | 2200     |  |
| Roll doors bigger than 4 x 7 w/ hardware-per sq ft of door                                       | \$17.50    | STORAGE BARNS * HORSE BARNS * CARPORTS * G.                        | ARAGES   |  |
| Wood Double Doors 60"x 80" (Height may vary per building) for storage sheds                      | \$720.00   | 2327 Asheville Hwy. ~ Hendersonville, NC 28791                     |          |  |
| Wood Double Doors 72"x80" (Height may vary per building) for storage sheeds                      | \$750.00   | - 828-692-8200 www.DeliveredBarnsAndSheds.com                      |          |  |