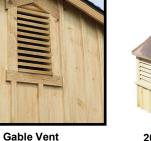

\$6,895.00 - 12x18 Run-In Shed <u>\$1,515.00</u> - 6x12 Tack Room \$8,410.00 - TOTAL

| RUN-IN SHEDS, SHED ROW BARNS                                                                     | . & STORA  | GE SHEDS OPTIONS                                                   |          |  |
|--------------------------------------------------------------------------------------------------|------------|--------------------------------------------------------------------|----------|--|
| ROOF OPTIONS                                                                                     | COST       | EXTRA WINDOWS                                                      | COST     |  |
| 15 lbs. felt roof underlayment-per sq ft                                                         | \$0.57     | Shutters- wooden with Z brace- (2) per window                      | \$75.00  |  |
| Ice & Water Sheild roof underlayment- per square ft of roof                                      | \$1.35     | Window-Service Door with Thermal Tempered Glass - per window       | \$205.00 |  |
| 29 Ga. Metal roof w/double bubble insulation-instead of std shingle roof-per sq fto of roof      | \$3.70     | Window-Dutch Door with Thermal Tempered Glass and grill-per window | \$370.00 |  |
| Upgrade 1/2" Plywood instead of std OSB -per sq ft of roof                                       | \$0.65     | 28"x24" 6 Lite Wood Barn Sash Window                               | \$125.00 |  |
| Custom Roof Colors and Brands add 8% to Building Cost                                            |            | 28"x24" 6 Lite Wood Barn Sash Window w/grill-per window            | \$375.00 |  |
| Custom Paint or Stain Colors or Brands add 20%                                                   |            | 5' & 6' Transom Window in or above Storage Shed Doors              | \$155.00 |  |
| Gable Vent- 19"x28" overall, screened vented area 12"x22"                                        | \$180.00   | 10"x29" Transom Window in Service Door                             | \$95.00  |  |
| Ridge Vent- per lineal ft                                                                        | \$9.55     | Drop Vent- 24"X36" hinged on bottom                                | \$180.00 |  |
|                                                                                                  |            |                                                                    | ••••••   |  |
| KICK BOARD                                                                                       |            | CUPOLA                                                             |          |  |
| Kickboard Southern Yellow Pine 2x8 T&G 4' high in stall upgrade per sq ft of stall               | \$3.20     | B-20 Boston Series                                                 | \$580.00 |  |
| Kickboard Southern Yellow Pine 2x8 T&G 8' high in stall upgrade per sq ft of stall               | \$5.75     | B-24 Boston Series                                                 | \$780.00 |  |
| Kickboard Oak 1x8 oak 8' high in stall upgrade per sq ft of stall                                | \$3.20     | Weather Vane-Patchen Horse (Polished)                              | \$350.00 |  |
| Kickboard 1x8x4 deducted from stall-per sq ft of stall                                           | \$0.60     | Cupola-Screened on inside of louvers-per cupola                    | \$105.00 |  |
| · · · · · · · · · · · · · · · · · · ·                                                            |            | Cupola-Chimney vented & flashed-Check for price                    | ••••••   |  |
| PARTITION ADDED RUN IN SHED                                                                      |            |                                                                    |          |  |
| Partition Addition-8' wide with grill or optinal removable partition with 2x8 T&G 7' high        | \$635.00   | STORAGE SHED DOORS                                                 |          |  |
| Partition addition-10' Wide Grill Partition or optional removable Partition wutg 2x8 T&G 7' high | \$795.00   | Wider Doors 6' Wide-height may vary per style of building          | \$65.00  |  |
| Partition Addition-12' Wide Grill Partition or optional Removable Partition with 2x8 T&G 7' high | \$955.00   | Wider Doors 8' Wide-height may vary per style of building          | \$105.00 |  |
| Grill Mounted Hay Rack & Feed Hole in Grill                                                      | \$190.00   |                                                                    |          |  |
| 3'Wall Mounted Havrack                                                                           | \$180.00   | STORAGE ROOM FLOOR                                                 |          |  |
| 8' Wire-Filled Horse Gate w/ Lockable Latch                                                      | \$425.00   | Sq. Ft. of Floor-Floor Joist @ 12" O.C.                            | \$0.40   |  |
|                                                                                                  |            | Sq. Ft. of Floor-Floor Joist @ 8" O.C.                             | \$0.65   |  |
| STORAGE ROOM RUN IN SHED                                                                         |            | Sq. Ft. of Floor-Upgrade-Pressure Treated Plywood or Advantech     | \$1.30   |  |
| Storage Room- Run In Shed-8' wide                                                                | \$1,195.00 |                                                                    |          |  |
| Storage Room-Run In Shed-10' Wide                                                                | \$1,355.00 | RAMPS                                                              |          |  |
| Storage Room-Run In Shed-12' Wide                                                                | \$1,515.00 | 4 X 5 Ramp                                                         | \$160.00 |  |
|                                                                                                  |            | 4 X 6 Ramp                                                         | \$170.00 |  |
| OTHER OPTIONS                                                                                    |            | 4 X 8 Ramp                                                         | \$190.00 |  |
| Lineal Ft4 ft. Hinged Overhang w/LVL Headers & 2x6 Rafters - Listed Price + \$1,000 labor        | \$85.00    |                                                                    |          |  |
| Lineal Ft4 ft. overhang w/ 2x6 Rafters & LVL Headers                                             | \$51.00    | CHEW GUARDS                                                        |          |  |
| Lineal Ft. of Building-Upgrade-2x4 Rafters to 2x6 Rafters @ 16" O.CSheds                         | \$7.65     | Chew Guard For 10' Stall                                           | \$485.00 |  |
| Lineal Ft. (2) 9 1/4" LVL Headers-upgrade from 2x6 headers -per lineal ft                        | \$22.00    | Chew Guard For 12' Stall                                           | \$510.00 |  |
| Lineal Ft(2) LVL Headers & Simpson Strong Ties -per lineal ft                                    | \$23.00    | Chew Guard For Dutch Door Crossbuck- bottom section only           | \$90.00  |  |
|                                                                                                  |            | All standard options removed will receive 50% off listed price     |          |  |
| EXTRA DOOR                                                                                       |            |                                                                    |          |  |
| Wood Dutch Door-48"x84" with 20"hinges & whitcomb latch for barns and tackroom                   | \$515.00   | Carolina Storage Soluti                                            | ions     |  |
| Wood Service Door- 36"x80" with 20" hinges & Whitcomb latch for Barns and Tackroom               | \$375.00   |                                                                    | 2200     |  |
| Roll doors bigger than 4 x 7 w/ hardware-per sq ft of door                                       | \$17.50    | STORAGE BARNS * HORSE BARNS * CARPORTS * G.                        | ARAGES   |  |
| Wood Double Doors 60"x 80" (Height may vary per building) for storage sheds                      | \$720.00   | 2327 Asheville Hwy. ~ Hendersonville, NC 28791                     |          |  |
| Wood Double Doors 72"x80" (Height may vary per building) for storage sheeds                      | \$750.00   | - 828-692-8200 www.DeliveredBarnsAndSheds.com                      |          |  |