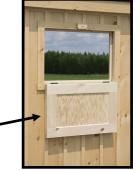

### Carolina Storage Solutions - OPTIONS - www.DeliveredBarnsAndSheds.com

28"x24" Standard Window Slides horizontally

24"x36" Aluminum Window Single-hung/ Screened

28"x48" Single-Hung Wood Sash Window

36"x24" Drop Vent - Closed -

36"x24" Drop Vent - Open -

20" Cupola w/ Horse Weathervane

4'x7' Dutch Door

4'x7' Dutch Door w/ Window

Service Door With Tempered Glass

Interior view of tack room

Interior view of 28"x24" standard window w/ metal grill