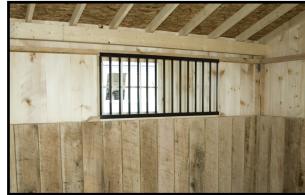

36"x24" Drop Vent - Open -

20" Cupola w/ Horse Weathervane

4'x7' Dutch Door

4'x7' Dutch Door w/ Window

Service Door With Tempered Glass

Interior view of tack room

Interior view of 28"x24" standard window w/ metal grill