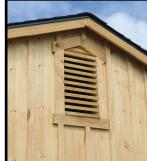

\$6,895.00 - 12x18 Run-In Shed <u>\$1,515.00</u> - 6x12 Tack Room \$8,410.00 - TOTAL

| RUN-IN SHEDS, SHED ROW BARNS                                                                     | . & STORA  | GE SHEDS OPTIONS                                                   |          |  |
|--------------------------------------------------------------------------------------------------|------------|--------------------------------------------------------------------|----------|--|
| ROOF OPTIONS                                                                                     | COST       | EXTRA WINDOWS                                                      | COST     |  |
| 15 lbs. felt roof underlayment-per sq ft                                                         | \$0.57     | Shutters- wooden with Z brace- (2) per window                      | \$75.00  |  |
| Ice & Water Sheild roof underlayment- per square ft of roof                                      | \$1.35     | Window-Service Door with Thermal Tempered Glass - per window       | \$205.00 |  |
| 29 Ga. Metal roof w/double bubble insulation-instead of std shingle roof-per sq fto of roof      | \$3.70     | Window-Dutch Door with Thermal Tempered Glass and grill-per window | \$370.00 |  |
| Upgrade 1/2" Plywood instead of std OSB -per sq ft of roof                                       | \$0.65     | 28"x24" 6 Lite Wood Barn Sash Window                               | \$125.00 |  |
| Custom Roof Colors and Brands add 8% to Building Cost                                            |            | 28"x24" 6 Lite Wood Barn Sash Window w/grill-per window            | \$375.00 |  |
| Custom Paint or Stain Colors or Brands add 20%                                                   |            | 5' & 6' Transom Window in or above Storage Shed Doors              | \$155.00 |  |
| Gable Vent- 19"x28" overall, screened vented area 12"x22"                                        | \$180.00   | 10"x29" Transom Window in Service Door                             | \$95.00  |  |
| Ridge Vent- per lineal ft                                                                        | \$9.55     | Drop Vent- 24"X36" hinged on bottom                                | \$180.00 |  |
|                                                                                                  |            |                                                                    | ••••••   |  |
| KICK BOARD                                                                                       |            | CUPOLA                                                             |          |  |
| Kickboard Southern Yellow Pine 2x8 T&G 4' high in stall upgrade per sq ft of stall               | \$3.20     | B-20 Boston Series                                                 | \$580.00 |  |
| Kickboard Southern Yellow Pine 2x8 T&G 8' high in stall upgrade per sq ft of stall               | \$5.75     | B-24 Boston Series                                                 | \$780.00 |  |
| Kickboard Oak 1x8 oak 8' high in stall upgrade per sq ft of stall                                | \$3.20     | Weather Vane-Patchen Horse (Polished)                              | \$350.00 |  |
| Kickboard 1x8x4 deducted from stall-per sq ft of stall                                           | \$0.60     | Cupola-Screened on inside of louvers-per cupola                    | \$105.00 |  |
| · · · · · · · · · · · · · · · · · · ·                                                            |            | Cupola-Chimney vented & flashed-Check for price                    | ••••••   |  |
| PARTITION ADDED RUN IN SHED                                                                      |            |                                                                    |          |  |
| Partition Addition-8' wide with grill or optinal removable partition with 2x8 T&G 7' high        | \$635.00   | STORAGE SHED DOORS                                                 |          |  |
| Partition addition-10' Wide Grill Partition or optional removable Partition wutg 2x8 T&G 7' high | \$795.00   | Wider Doors 6' Wide-height may vary per style of building          | \$65.00  |  |
| Partition Addition-12' Wide Grill Partition or optional Removable Partition with 2x8 T&G 7' high | \$955.00   | Wider Doors 8' Wide-height may vary per style of building          | \$105.00 |  |
| Grill Mounted Hay Rack & Feed Hole in Grill                                                      | \$190.00   |                                                                    |          |  |
| 3'Wall Mounted Havrack                                                                           | \$180.00   | STORAGE ROOM FLOOR                                                 |          |  |
| 8' Wire-Filled Horse Gate w/ Lockable Latch                                                      | \$425.00   | Sq. Ft. of Floor-Floor Joist @ 12" O.C.                            | \$0.40   |  |
|                                                                                                  |            | Sq. Ft. of Floor-Floor Joist @ 8" O.C.                             | \$0.65   |  |
| STORAGE ROOM RUN IN SHED                                                                         |            | Sq. Ft. of Floor-Upgrade-Pressure Treated Plywood or Advantech     | \$1.30   |  |
| Storage Room- Run In Shed-8' wide                                                                | \$1,195.00 |                                                                    |          |  |
| Storage Room-Run In Shed-10' Wide                                                                | \$1,355.00 | RAMPS                                                              |          |  |
| Storage Room-Run In Shed-12' Wide                                                                | \$1,515.00 | 4 X 5 Ramp                                                         | \$160.00 |  |
|                                                                                                  |            | 4 X 6 Ramp                                                         | \$170.00 |  |
| OTHER OPTIONS                                                                                    |            | 4 X 8 Ramp                                                         | \$190.00 |  |
| Lineal Ft4 ft. Hinged Overhang w/LVL Headers & 2x6 Rafters - Listed Price + \$1,000 labor        | \$85.00    |                                                                    |          |  |
| Lineal Ft4 ft. overhang w/ 2x6 Rafters & LVL Headers                                             | \$51.00    | CHEW GUARDS                                                        |          |  |
| Lineal Ft. of Building-Upgrade-2x4 Rafters to 2x6 Rafters @ 16" O.CSheds                         | \$7.65     | Chew Guard For 10' Stall                                           | \$485.00 |  |
| Lineal Ft. (2) 9 1/4" LVL Headers-upgrade from 2x6 headers -per lineal ft                        | \$22.00    | Chew Guard For 12' Stall                                           | \$510.00 |  |
| Lineal Ft(2) LVL Headers & Simpson Strong Ties -per lineal ft                                    | \$23.00    | Chew Guard For Dutch Door Crossbuck- bottom section only           | \$90.00  |  |
|                                                                                                  |            | All standard options removed will receive 50% off listed price     |          |  |
| EXTRA DOOR                                                                                       |            |                                                                    |          |  |
| Wood Dutch Door-48"x84" with 20"hinges & whitcomb latch for barns and tackroom                   | \$515.00   | Carolina Storage Soluti                                            | ions     |  |
| Wood Service Door- 36"x80" with 20" hinges & Whitcomb latch for Barns and Tackroom               | \$375.00   |                                                                    | 2200     |  |
| Roll doors bigger than 4 x 7 w/ hardware-per sq ft of door                                       | \$17.50    | STORAGE BARNS * HORSE BARNS * CARPORTS * G.                        | ARAGES   |  |
| Wood Double Doors 60"x 80" (Height may vary per building) for storage sheds                      | \$720.00   | 2327 Asheville Hwy. ~ Hendersonville, NC 28791                     |          |  |
| Wood Double Doors 72"x80" (Height may vary per building) for storage sheeds                      | \$750.00   | - 828-692-8200 www.DeliveredBarnsAndSheds.com                      |          |  |