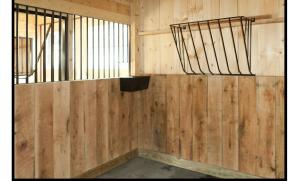

PERSONALIZE

36"x80"

Wood Service

Door

Chew guard in stall

**Removable partition wall** 

3' Wall mounted hayrack w/ feed hole in grill