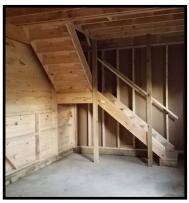

36"x24" Drop Vent - Open -

20" Cupola w/ Horse Weathervane

4'x7' Dutch Door

4'x7' Dutch Door w/ Window

Service Door With Tempered Glass

Interior view of tack room

Interior view of 28"x24" standard window w/ metal grill