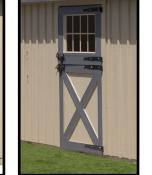

36"x24" Drop Vent - Open -

20" Cupola w/ Horse Weathervane

4'x7' Dutch Door

4'x7' Dutch Door w/ Window

Service Door With Tempered Glass

Interior view of tack room

Interior view of 28"x24" standard window w/ metal grill