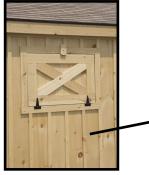

PERSONALIZE

36"x80"

Wood Service

Door

Chew guard in stall

**Removable partition wall** 

3' Wall mounted hayrack w/ feed hole in grill