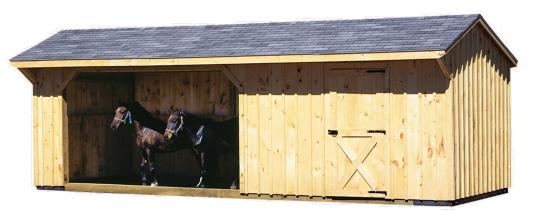

## **Run-In Shed with Tack Room**

## **STANDARD FEATURES:**

- 6x6 Pressure treated base rail
- Rough sawn oak framing
- Rough sawn pine board & batten siding
- 18" Overhang
- 4' Oak kick boards
- Lifetime warranty architectural shingles
- No stain or paint on exterior (optional)
- No windows or drop vents (optional)
- Single or multiple openings
- Tack room has full floor, service door, and one window