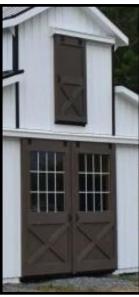

\$6,895.00 - 12x18 Run-In Shed <u>\$1,515.00</u> - 6x12 Tack Room \$8,410.00 - TOTAL

| RUN-IN SHEDS, SHED ROW BARNS                                                                     | . & STORA  | GE SHEDS OPTIONS                                                   |          |  |
|--------------------------------------------------------------------------------------------------|------------|--------------------------------------------------------------------|----------|--|
| ROOF OPTIONS                                                                                     | COST       | EXTRA WINDOWS                                                      | COST     |  |
| 15 lbs. felt roof underlayment-per sq ft                                                         | \$0.57     | Shutters- wooden with Z brace- (2) per window                      | \$75.00  |  |
| Ice & Water Sheild roof underlayment- per square ft of roof                                      | \$1.35     | Window-Service Door with Thermal Tempered Glass - per window       | \$205.00 |  |
| 29 Ga. Metal roof w/double bubble insulation-instead of std shingle roof-per sq fto of roof      | \$3.70     | Window-Dutch Door with Thermal Tempered Glass and grill-per window | \$370.00 |  |
| Upgrade 1/2" Plywood instead of std OSB -per sq ft of roof                                       | \$0.65     | 28"x24" 6 Lite Wood Barn Sash Window                               | \$125.00 |  |
| Custom Roof Colors and Brands add 8% to Building Cost                                            |            | 28"x24" 6 Lite Wood Barn Sash Window w/grill-per window            | \$375.00 |  |
| Custom Paint or Stain Colors or Brands add 20%                                                   |            | 5' & 6' Transom Window in or above Storage Shed Doors              | \$155.00 |  |
| Gable Vent- 19"x28" overall, screened vented area 12"x22"                                        | \$180.00   | 10"x29" Transom Window in Service Door                             | \$95.00  |  |
| Ridge Vent- per lineal ft                                                                        | \$9.55     | Drop Vent- 24"X36" hinged on bottom                                | \$180.00 |  |
|                                                                                                  |            |                                                                    | ••••••   |  |
| KICK BOARD                                                                                       |            | CUPOLA                                                             |          |  |
| Kickboard Southern Yellow Pine 2x8 T&G 4' high in stall upgrade per sq ft of stall               | \$3.20     | B-20 Boston Series                                                 | \$580.00 |  |
| Kickboard Southern Yellow Pine 2x8 T&G 8' high in stall upgrade per sq ft of stall               | \$5.75     | B-24 Boston Series                                                 | \$780.00 |  |
| Kickboard Oak 1x8 oak 8' high in stall upgrade per sq ft of stall                                | \$3.20     | Weather Vane-Patchen Horse (Polished)                              | \$350.00 |  |
| Kickboard 1x8x4 deducted from stall-per sq ft of stall                                           | \$0.60     | Cupola-Screened on inside of louvers-per cupola                    | \$105.00 |  |
| · · · · · · · · · · · · · · · · · · ·                                                            |            | Cupola-Chimney vented & flashed-Check for price                    | ••••••   |  |
| PARTITION ADDED RUN IN SHED                                                                      |            |                                                                    |          |  |
| Partition Addition-8' wide with grill or optinal removable partition with 2x8 T&G 7' high        | \$635.00   | STORAGE SHED DOORS                                                 |          |  |
| Partition addition-10' Wide Grill Partition or optional removable Partition wutg 2x8 T&G 7' high | \$795.00   | Wider Doors 6' Wide-height may vary per style of building          | \$65.00  |  |
| Partition Addition-12' Wide Grill Partition or optional Removable Partition with 2x8 T&G 7' high | \$955.00   | Wider Doors 8' Wide-height may vary per style of building          | \$105.00 |  |
| Grill Mounted Hay Rack & Feed Hole in Grill                                                      | \$190.00   |                                                                    |          |  |
| 3'Wall Mounted Havrack                                                                           | \$180.00   | STORAGE ROOM FLOOR                                                 |          |  |
| 8' Wire-Filled Horse Gate w/ Lockable Latch                                                      | \$425.00   | Sq. Ft. of Floor-Floor Joist @ 12" O.C.                            | \$0.40   |  |
|                                                                                                  |            | Sq. Ft. of Floor-Floor Joist @ 8" O.C.                             | \$0.65   |  |
| STORAGE ROOM RUN IN SHED                                                                         |            | Sq. Ft. of Floor-Upgrade-Pressure Treated Plywood or Advantech     | \$1.30   |  |
| Storage Room- Run In Shed-8' wide                                                                | \$1,195.00 |                                                                    |          |  |
| Storage Room-Run In Shed-10' Wide                                                                | \$1,355.00 | RAMPS                                                              |          |  |
| Storage Room-Run In Shed-12' Wide                                                                | \$1,515.00 | 4 X 5 Ramp                                                         | \$160.00 |  |
|                                                                                                  |            | 4 X 6 Ramp                                                         | \$170.00 |  |
| OTHER OPTIONS                                                                                    |            | 4 X 8 Ramp                                                         | \$190.00 |  |
| Lineal Ft4 ft. Hinged Overhang w/LVL Headers & 2x6 Rafters - Listed Price + \$1,000 labor        | \$85.00    |                                                                    |          |  |
| Lineal Ft4 ft. overhang w/ 2x6 Rafters & LVL Headers                                             | \$51.00    | CHEW GUARDS                                                        |          |  |
| Lineal Ft. of Building-Upgrade-2x4 Rafters to 2x6 Rafters @ 16" O.CSheds                         | \$7.65     | Chew Guard For 10' Stall                                           | \$485.00 |  |
| Lineal Ft. (2) 9 1/4" LVL Headers-upgrade from 2x6 headers -per lineal ft                        | \$22.00    | Chew Guard For 12' Stall                                           | \$510.00 |  |
| Lineal Ft(2) LVL Headers & Simpson Strong Ties -per lineal ft                                    | \$23.00    | Chew Guard For Dutch Door Crossbuck- bottom section only           | \$90.00  |  |
|                                                                                                  |            | All standard options removed will receive 50% off listed price     |          |  |
| EXTRA DOOR                                                                                       |            |                                                                    |          |  |
| Wood Dutch Door-48"x84" with 20"hinges & whitcomb latch for barns and tackroom                   | \$515.00   | Carolina Storage Soluti                                            | ions     |  |
| Wood Service Door- 36"x80" with 20" hinges & Whitcomb latch for Barns and Tackroom               | \$375.00   |                                                                    | 2200     |  |
| Roll doors bigger than 4 x 7 w/ hardware-per sq ft of door                                       | \$17.50    | STORAGE BARNS * HORSE BARNS * CARPORTS * G.                        | ARAGES   |  |
| Wood Double Doors 60"x 80" (Height may vary per building) for storage sheds                      | \$720.00   | 2327 Asheville Hwy. ~ Hendersonville, NC 28791                     |          |  |
| Wood Double Doors 72"x80" (Height may vary per building) for storage sheeds                      | \$750.00   | - 828-692-8200 www.DeliveredBarnsAndSheds.com                      |          |  |