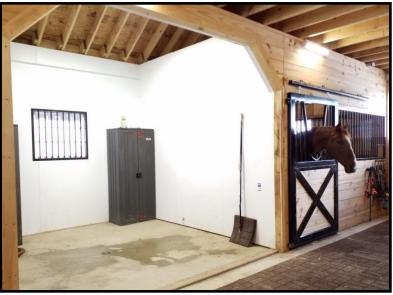

## **Run-In Shed with Tack Room**

## **STANDARD FEATURES:**

- 6x6 Pressure treated base rail
- Rough sawn oak framing
- Rough sawn pine board & batten siding
- 18" Overhang
- 4' Oak kick boards
- Lifetime warranty architectural shingles
- No stain or paint on exterior (optional)
- No windows or drop vents (optional)
- Single or multiple openings
- Tack room has full floor, service door, and one window