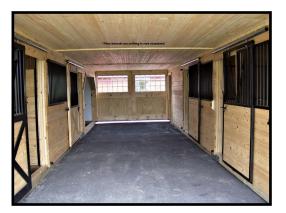

## **Run-In Shed with Tack Room**

## **STANDARD FEATURES:**

- 6x6 Pressure treated base rail
- Rough sawn oak framing
- Rough sawn pine board & batten siding
- 18" Overhang
- 4' Oak kick boards
- Lifetime warranty architectural shingles
- No stain or paint on exterior (optional)
- No windows or drop vents (optional)
- Single or multiple openings
- Tack room has full floor, service door, and one window