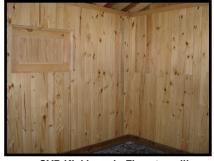

ABOVE: 4' wall with 2' metal grill

BELOW: Solid divider wall

Inside of tack room - One window, full floor, and solid divider wall

Paint Siding Add 10%

Urethane Stain On Siding Add 18%

> Add To Paint Trim:

Windows/Corners: