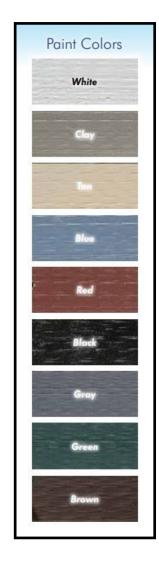

ABOVE: 4' wall with 2' metal grill

BELOW: Solid divider wall

Inside of tack room - One window, full floor, and solid divider wall

Paint Siding Add 10%

Urethane Stain On Siding Add 18%

> Add To Paint Trim:

Windows/Corners: