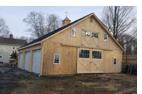

#### **Shed Row Horse Barns**

### **STANDARD FEATURES:**

- 6x6 Pressure treated base rail
- Rough sawn oak framing
- Rough sawn pine board & batten siding
- 18" Overhang
- 4' Oak kick boards in stalls
- Dutch door and window with grill in each stall
- Full floor, service door, and one window in tack room
- Lifetime warranty architectural shingles
- No stain or paint on exterior (optional)
- Your choice: Solid divider wall or 4' wall with 2' metal grill between stalls and tack room