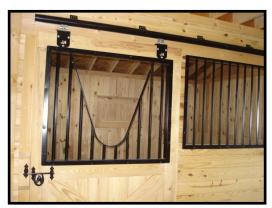

### **STANDARD FEATURES:**

- 6x6 Pressure treated base rail
- Rough sawn oak framing
- Rough sawn pine board & batten siding
- 18" Overhang
- 4' Oak kick boards in stalls
- Dutch door and window with grill in each stall
- Full floor, service door, and one window in tack room
- Lifetime warranty architectural shingles
- No stain or paint on exterior (optional)
- Your choice: Solid divider wall or 4' wall with 2' metal grill between stalls and tack room

ABOVE: 4' wall with 2' metal grill

BELOW: Solid divider wall

Inside of tack room - One window, full floor, and solid divider wall

Paint Siding Add 10%

Urethane Stain On Siding Add 18%

> Add To Paint Trim:

Windows/Corners: