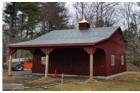

#### **Shed Row Horse Barns**

### **STANDARD FEATURES:**

- 6x6 Pressure treated base rail
- Rough sawn oak framing
- Rough sawn pine board & batten siding
- 18" Overhang
- 4' Oak kick boards in stalls
- Dutch door and window with grill in each stall
- Full floor, service door, and one window in tack room
- Lifetime warranty architectural shingles
- No stain or paint on exterior (optional)
- Your choice: Solid divider wall or 4' wall with 2' metal grill between stalls and tack room