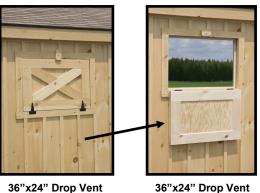

ent 36"x24" Drop Vent - Open -

Gable Vent

20" Cupola w/ Horse Weathervane

4'x7' Dutch Door

36"x80" Wood Service Door

4'x7' Dutch Door w/ Window

Service Door With Tempered Glass

Interior view of tack room