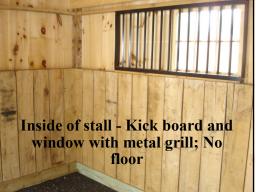

### **STANDARD FEATURES:**

- 6x6 Pressure treated base rail
- Rough sawn oak framing
- Rough sawn pine board & batten siding
- 18" Overhang
- 4' Oak kick boards in stalls
- Dutch door and window with grill in each stall
- Full floor, service door, and one window in tack room
- Lifetime warranty architectural shingles
- No stain or paint on exterior (optional)
- Your choice: Solid divider wall or 4' wall with 2' metal grill between stalls and tack room

ABOVE: 4' wall with 2' metal grill

BELOW: Solid divider wall

Inside of tack room - One window, full floor, and solid divider wall

Paint Siding Add 10%

Urethane Stain On Siding Add 18%

> Add To Paint Trim:

Windows/Corners: