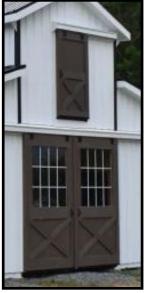

Double Sliding Doors Above Center Aisle

Wash Stall - Moisture Board on Walls - Shown With Window

**Powder Coated Ladder to Loft** 