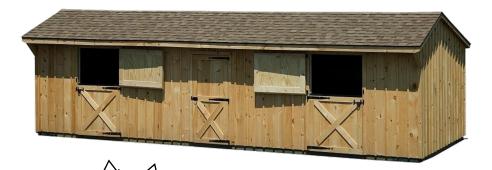

#### **Shed Row Horse Barns**

### **STANDARD FEATURES:**

- 6x6 Pressure treated base rail
- Rough sawn oak framing
- Rough sawn pine board & batten siding
- 18" Overhang
- 4' Oak kick boards in stalls
- Dutch door and window with grill in each stall
- Full floor, service door, and one window in tack room
- Lifetime warranty architectural shingles
- No stain or paint on exterior (optional)
- Your choice: Solid divider wall or 4' wall with 2' metal grill between stalls and tack room