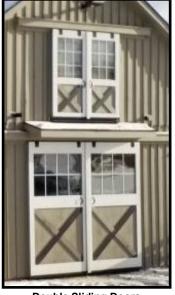

Double Sliding Doors Above Center Aisle

Wash Stall - Moisture Board on Walls - Shown With Window

**Powder Coated Ladder to Loft** 