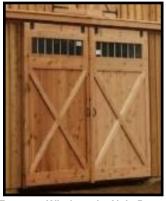

| 2022 Modular Barn Option Sheet - CAROLINA STORAGE SOLUTIONS - 828-692-8200 |                      |   |                                                                               |            |  |  |  |
|----------------------------------------------------------------------------|----------------------|---|-------------------------------------------------------------------------------|------------|--|--|--|
| Description                                                                | COST                 |   | Description                                                                   | COST       |  |  |  |
| ROLL DOORS                                                                 |                      |   | STAIRS                                                                        |            |  |  |  |
| 10x10 Roll Door with Track & Hardware                                      | \$1,715.00           |   | 36" Wide Stairs With ⊟ectric Lift                                             | \$5,715.00 |  |  |  |
| 8x8 Roll Door with Track & Hardware                                        | \$1,100.00           |   | 36" Wide Stairs to Loft                                                       | \$1,265.00 |  |  |  |
| 6x8 Roll Door with Track & Hardware                                        | \$830.00             |   | 22"x54" Heavy Duty Pull Down Attic Stairs                                     | \$860.00   |  |  |  |
| 6x9 Roll Door with Track & Hardware                                        | \$930.00             |   | L Shaped Stairs                                                               | \$1,905.00 |  |  |  |
| 5x9 Roll Door with Track & Hardware                                        | \$775.00             |   | WASHSTALL                                                                     |            |  |  |  |
| 5x8 Roll Door with Track & Hardware                                        | \$700.00             |   | White Glass Board on Walls in 10x10 to 12x12 Wash Stall                       | \$2,860.00 |  |  |  |
| Wood Sliding Stall Door w / w ood X                                        | \$1,190.00           |   | CUPOLA                                                                        |            |  |  |  |
| Sliding Stall Door With Grill & Steel X                                    | \$1,405.00           |   | Cupola - #B-20 Boston Series                                                  | \$580.00   |  |  |  |
| Sliding Stall Door With Grill (Standard Door)                              | \$915.00             |   | Cupola - #B-24 Boston Series                                                  | \$780.00   |  |  |  |
| Yoke in Stall Door Opening                                                 | \$210.00             |   | Cupola - #B-27 Boston Series                                                  | \$905.00   |  |  |  |
| Standard Stall Door  Steel X Door                                          | )                    | _ | Cupola - #B-32 Boston Series                                                  | \$1,080.00 |  |  |  |
|                                                                            | Wood X Door          |   | Cupola - #B-37 Boston Series                                                  | \$1,335.00 |  |  |  |
|                                                                            |                      |   | Cupola - #B-48 Boston Series                                                  | \$2,035.00 |  |  |  |
|                                                                            |                      |   | Weather Vane - Patchen Horse (Polished)                                       | \$350.00   |  |  |  |
|                                                                            |                      |   | KICK BOARD                                                                    |            |  |  |  |
|                                                                            |                      |   | Southern Yellow Pine Kickboard Floor to Ceiling (per sq. ft. stall)           | \$5.75     |  |  |  |
|                                                                            |                      |   | Oak Kick Board - Floor to Ceiling-Upgrade from 4' High (per sq. ft. of Stall) | \$3.20     |  |  |  |
|                                                                            |                      |   | Southern Yellow Pine 4' high-Upgrade from Oak (per sq. ft. of Stall)          | \$3.20     |  |  |  |
|                                                                            |                      |   | ROOFING                                                                       |            |  |  |  |
| EXTRA DOORS                                                                |                      |   | Insulated Metal Roof per Sq. Ft. of roof                                      | \$3.70     |  |  |  |
| 4x7 Wood Dutch Door                                                        | \$515.00             |   | EXTRA WINDOWS                                                                 |            |  |  |  |
| 4x7 Metal Dutch Door                                                       | \$3,175.00           |   | Extra Window -28"x24" 6 Lite Barn Sash Window                                 | \$125.00   |  |  |  |
| Insulated Solid 36"x80" Service Door                                       | \$455.00             |   | Extra Window w/Grill - 28"x24" 6 Lite Barn Sash Window                        | \$370.00   |  |  |  |
| Insulated 36"x80" Service Door w / 9 Lite Window                           | \$540.00<br>\$375.00 |   | 28"x24" White Vinyl Barn Sash Window -Upgrade From Wood Barn Sash             | \$105.00   |  |  |  |
| 36"x80" Wood Service Door                                                  |                      |   | 28'x48" Single-Hung Wood Sash Window                                          | \$415.00   |  |  |  |
| LEAN TO END CAPS                                                           |                      |   | 28'x48" Single-Hung Wood Barn Sash Window w/grills                            | \$575.00   |  |  |  |
| 8' Lean To End Cap Material Package (includes installation)                | \$1,425.00           |   | Thermal - Tempered Window - Dutch Door w / Grill                              | \$370.00   |  |  |  |
| 10' Lean To End Cap Material Package (includes installation)               | \$1,700.00           |   | Thermal - Tempered Window - Service Door                                      | \$205.00   |  |  |  |
| 12' Lean To End Cap Material Package (includes installation)               | \$2,010.00           |   | Window in Center Aisle Roll Door- Thermal - Tempered Glass                    |            |  |  |  |
| Sealed Architectural Prints                                                | \$3,175.00           |   | Drop Vent - 24"x36" - Hinged on bottom                                        | \$180.00   |  |  |  |