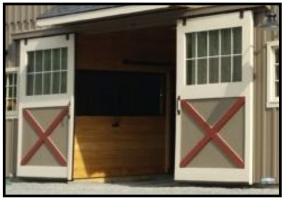

| 2022 Modular Barn Option Sheet - CAROLINA STORAGE SOLUTIONS - 828-692-8200 |                      |   |                                                                               |            |  |  |  |
|----------------------------------------------------------------------------|----------------------|---|-------------------------------------------------------------------------------|------------|--|--|--|
| Description                                                                | COST                 |   | Description                                                                   | COST       |  |  |  |
| ROLL DOORS                                                                 |                      |   | STAIRS                                                                        |            |  |  |  |
| 10x10 Roll Door with Track & Hardware                                      | \$1,715.00           |   | 36" Wide Stairs With ⊟ectric Lift                                             | \$5,715.00 |  |  |  |
| 8x8 Roll Door with Track & Hardware                                        | \$1,100.00           |   | 36" Wide Stairs to Loft                                                       | \$1,265.00 |  |  |  |
| 6x8 Roll Door with Track & Hardware                                        | \$830.00             |   | 22"x54" Heavy Duty Pull Down Attic Stairs                                     | \$860.00   |  |  |  |
| 6x9 Roll Door with Track & Hardware                                        | \$930.00             |   | L Shaped Stairs                                                               | \$1,905.00 |  |  |  |
| 5x9 Roll Door with Track & Hardware                                        | \$775.00             |   | WASHSTALL                                                                     |            |  |  |  |
| 5x8 Roll Door with Track & Hardware                                        | \$700.00             |   | White Glass Board on Walls in 10x10 to 12x12 Wash Stall                       | \$2,860.00 |  |  |  |
| Wood Sliding Stall Door w / w ood X                                        | \$1,190.00           |   | CUPOLA                                                                        |            |  |  |  |
| Sliding Stall Door With Grill & Steel X                                    | \$1,405.00           |   | Cupola - #B-20 Boston Series                                                  | \$580.00   |  |  |  |
| Sliding Stall Door With Grill (Standard Door)                              | \$915.00             |   | Cupola - #B-24 Boston Series                                                  | \$780.00   |  |  |  |
| Yoke in Stall Door Opening                                                 | \$210.00             |   | Cupola - #B-27 Boston Series                                                  | \$905.00   |  |  |  |
| Standard Stall Door  Steel X Door                                          | )                    | _ | Cupola - #B-32 Boston Series                                                  | \$1,080.00 |  |  |  |
|                                                                            | Wood X Door          |   | Cupola - #B-37 Boston Series                                                  | \$1,335.00 |  |  |  |
|                                                                            |                      |   | Cupola - #B-48 Boston Series                                                  | \$2,035.00 |  |  |  |
|                                                                            |                      |   | Weather Vane - Patchen Horse (Polished)                                       | \$350.00   |  |  |  |
|                                                                            |                      |   | KICK BOARD                                                                    |            |  |  |  |
|                                                                            |                      |   | Southern Yellow Pine Kickboard Floor to Ceiling (per sq. ft. stall)           | \$5.75     |  |  |  |
|                                                                            |                      |   | Oak Kick Board - Floor to Ceiling-Upgrade from 4' High (per sq. ft. of Stall) | \$3.20     |  |  |  |
|                                                                            |                      |   | Southern Yellow Pine 4' high-Upgrade from Oak (per sq. ft. of Stall)          | \$3.20     |  |  |  |
|                                                                            |                      |   | ROOFING                                                                       |            |  |  |  |
| EXTRA DOORS                                                                |                      |   | Insulated Metal Roof per Sq. Ft. of roof                                      | \$3.70     |  |  |  |
| 4x7 Wood Dutch Door                                                        | \$515.00             |   | EXTRA WINDOWS                                                                 |            |  |  |  |
| 4x7 Metal Dutch Door                                                       | \$3,175.00           |   | Extra Window -28"x24" 6 Lite Barn Sash Window                                 | \$125.00   |  |  |  |
| Insulated Solid 36"x80" Service Door                                       | \$455.00             |   | Extra Window w/Grill - 28"x24" 6 Lite Barn Sash Window                        | \$370.00   |  |  |  |
| Insulated 36"x80" Service Door w / 9 Lite Window                           | \$540.00<br>\$375.00 |   | 28"x24" White Vinyl Barn Sash Window -Upgrade From Wood Barn Sash             | \$105.00   |  |  |  |
| 36"x80" Wood Service Door                                                  |                      |   | 28'x48" Single-Hung Wood Sash Window                                          | \$415.00   |  |  |  |
| LEAN TO END CAPS                                                           |                      |   | 28'x48" Single-Hung Wood Barn Sash Window w/grills                            | \$575.00   |  |  |  |
| 8' Lean To End Cap Material Package (includes installation)                | \$1,425.00           |   | Thermal - Tempered Window - Dutch Door w / Grill                              | \$370.00   |  |  |  |
| 10' Lean To End Cap Material Package (includes installation)               | \$1,700.00           |   | Thermal - Tempered Window - Service Door                                      | \$205.00   |  |  |  |
| 12' Lean To End Cap Material Package (includes installation)               | \$2,010.00           |   | Window in Center Aisle Roll Door- Thermal - Tempered Glass                    |            |  |  |  |
| Sealed Architectural Prints                                                | \$3,175.00           |   | Drop Vent - 24"x36" - Hinged on bottom                                        | \$180.00   |  |  |  |