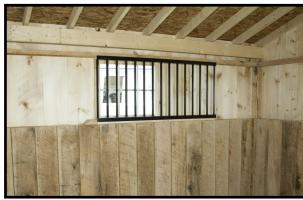

|            |  |  |  |
| Sealed Architectural Prints                                                | \$3,175.00           |   | Drop Vent - 24"x36" - Hinged on bottom                                        | \$180.00   |  |  |  |



























## Carolina Storage Solutions

www.DeliveredBarnsAndSheds.com 877-305-4277

### Carolina Storage Solutions - OPTIONS - www.DeliveredBarnsAndSheds.com

- Closed -



28"x24" Standard Window Slides horizontally



24"x36" Aluminum Window Single-hung/ Screened



28"x48" Single-Hung Wood Sash Window



ent 36"x24" Drop Vent - Open -



Gable Vent



20" Cupola w/ Horse Weathervane



4'x7' Dutch Door

36"x80" Wood Service Door



4'x7' Dutch Door w/ Window



Service Door With Tempered Glass



Interior view of tack room



Interior view of 28"x24" standard window w/ metal grill

#### **PERSONALIZE**



Chew guard in stall



Removable partition wall



3' Wall mounted hayrack w/ feed hole in grill

# CUSTOMIZE



SYP Kickboard - Floor to ceiling



**Tempered Glass In Aisle Doors** 



**Transom Windows in Aisle Doors** 



Sliding stall door w/ yoke in door



L-Shape Stairs To Loft



Single Sliding Door Above Center Aisle



Double Sliding Doors Above Center Aisle



Wash Stall - Moisture Board on Walls - Shown With Window





**Powder Coated Ladder to Loft**