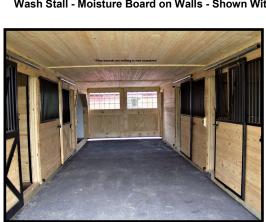

Double Sliding Doors Above Center Aisle

Wash Stall - Moisture Board on Walls - Shown With Window

**Powder Coated Ladder to Loft** 