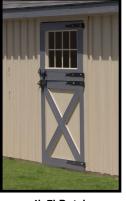

ent 36"x24" Drop Vent - Open -

Gable Vent

20" Cupola w/ Horse Weathervane

4'x7' Dutch Door

36"x80" Wood Service Door

4'x7' Dutch Door w/ Window

Service Door With Tempered Glass

Interior view of tack room