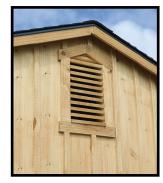

ent 36"x24" Drop Vent - Open -

Gable Vent

20" Cupola w/ Horse Weathervane

4'x7' Dutch Door

36"x80" Wood Service Door

4'x7' Dutch Door w/ Window

Service Door With Tempered Glass

Interior view of tack room