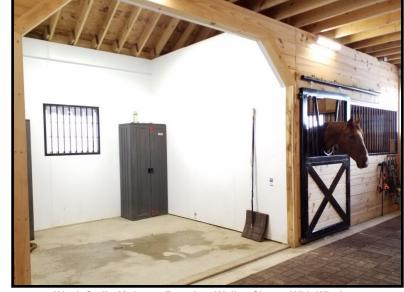

ent 36"x24" Drop Vent - Open -

Gable Vent

20" Cupola w/ Horse Weathervane

4'x7' Dutch Door

36"x80" Wood Service Door

4'x7' Dutch Door w/ Window

Service Door With Tempered Glass

Interior view of tack room

Interior view of 28"x24" standard window w/ metal grill