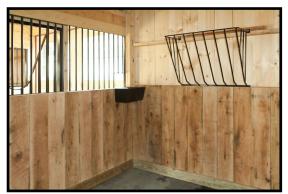

#### **PERSONALIZE**

Chew guard in stall

Removable partition wall

3' Wall mounted hayrack w/ feed hole in grill