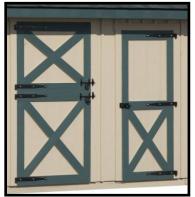

### **STANDARD FEATURES:**

- 6x6 Pressure treated base rail
- Rough sawn oak framing
- Rough sawn pine board & batten siding
- 18" Overhang
- 4' Oak kick boards in stalls
- Dutch door and window with grill in each stall
- Full floor, service door, and one window in tack room
- Lifetime warranty architectural shingles
- No stain or paint on exterior (optional)
- Your choice: Solid divider wall or 4' wall with 2' metal grill between stalls and tack room

ABOVE: 4' wall with 2' metal grill

BELOW: Solid divider wall

Inside of tack room - One window, full floor, and solid divider wall

Paint Siding Add 10%

Urethane Stain On Siding Add 18%

> Add To Paint Trim:

Windows/Corners: