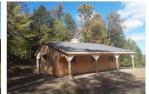

#### **Shed Row Horse Barns**

### **STANDARD FEATURES:**

- 6x6 Pressure treated base rail
- Rough sawn oak framing
- Rough sawn pine board & batten siding
- 18" Overhang
- 4' Oak kick boards in stalls
- Dutch door and window with grill in each stall
- Full floor, service door, and one window in tack room
- Lifetime warranty architectural shingles
- No stain or paint on exterior (optional)
- Your choice: Solid divider wall or 4' wall with 2' metal grill between stalls and tack room