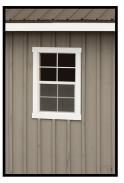

### Carolina Storage Solutions - OPTIONS - www.DeliveredBarnsAndSheds.com

- Closed -

28"x24" Standard Window Slides horizontally

24"x36" Aluminum Window Single-hung/ Screened

28"x48" Single-Hung Wood Sash Window

Interior view of 28"x24" standard window w/ metal grill