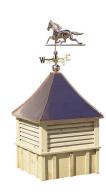

ent 36"x24" Drop Vent - Open -

Gable Vent

20" Cupola w/ Horse Weathervane

4'x7' Dutch Door

36"x80" Wood Service Door

4'x7' Dutch Door w/ Window

Service Door With Tempered Glass

Interior view of tack room