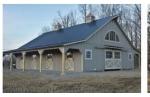

#### **Shed Row Horse Barns**

### **STANDARD FEATURES:**

- 6x6 Pressure treated base rail
- Rough sawn oak framing
- Rough sawn pine board & batten siding
- 18" Overhang
- 4' Oak kick boards in stalls
- Dutch door and window with grill in each stall
- Full floor, service door, and one window in tack room
- Lifetime warranty architectural shingles
- No stain or paint on exterior (optional)
- Your choice: Solid divider wall or 4' wall with 2' metal grill between stalls and tack room