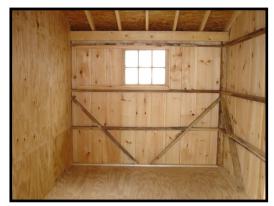

ABOVE: 4' wall with 2' metal grill

BELOW: Solid divider wall

Inside of tack room - One window, full floor, and solid divider wall

Paint Siding Add 10%

Urethane Stain On Siding Add 18%

> Add To Paint Trim:

Windows/Corners:

Interior view of 28"x24" standard window w/ metal grill