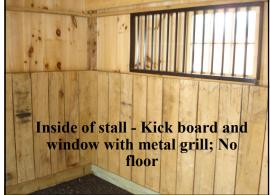

### **STANDARD FEATURES:**

- 6x6 Pressure treated base rail
- Rough sawn oak framing
- Rough sawn pine board & batten siding
- 18" Overhang
- 4' Oak kick boards in stalls
- Dutch door and window with grill in each stall
- Full floor, service door, and one window in tack room
- Lifetime warranty architectural shingles
- No stain or paint on exterior (optional)
- Your choice: Solid divider wall or 4' wall with 2' metal grill between stalls and tack room

ABOVE: 4' wall with 2' metal grill

BELOW: Solid divider wall

Inside of tack room - One window, full floor, and solid divider wall

Paint Siding Add 10%

Urethane Stain On Siding Add 18%

> Add To Paint Trim:

Windows/Corners: