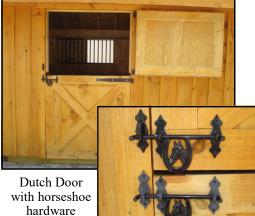

### **STANDARD FEATURES:**

- 6x6 Pressure treated base rail
- Rough sawn oak framing
- Rough sawn pine board & batten siding
- 18" Overhang
- 4' Oak kick boards in stalls
- Dutch door and window with grill in each stall
- Full floor, service door, and one window in tack room
- Lifetime warranty architectural shingles
- No stain or paint on exterior (optional)
- Your choice: Solid divider wall or 4' wall with 2' metal grill between stalls and tack room

ent 36"x24" Drop Vent - Open -

Gable Vent

20" Cupola w/ Horse Weathervane

4'x7' Dutch Door

36"x80" Wood Service Door

4'x7' Dutch Door w/ Window

Service Door With Tempered Glass

Interior view of tack room