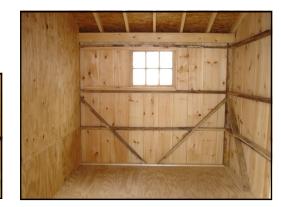

ABOVE: 4' wall with 2' metal grill

BELOW: Solid divider wall

Inside of tack room - One window, full floor, and solid divider wall

Paint Siding Add 10%

Urethane Stain On Siding Add 18%

> Add To Paint Trim:

Windows/Corners: