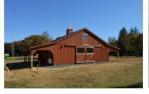

#### **Shed Row Horse Barns**

### **STANDARD FEATURES:**

- 6x6 Pressure treated base rail
- Rough sawn oak framing
- Rough sawn pine board & batten siding
- 18" Overhang
- 4' Oak kick boards in stalls
- Dutch door and window with grill in each stall
- Full floor, service door, and one window in tack room
- Lifetime warranty architectural shingles
- No stain or paint on exterior (optional)
- Your choice: Solid divider wall or 4' wall with 2' metal grill between stalls and tack room