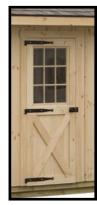

ent 36"x24" Drop Vent - Open -

Gable Vent

20" Cupola w/ Horse Weathervane

4'x7' Dutch Door

36"x80" Wood Service Door

4'x7' Dutch Door w/ Window

Service Door With Tempered Glass

Interior view of tack room