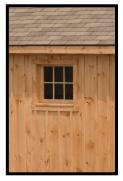

### Carolina Storage Solutions - OPTIONS - www.DeliveredBarnsAndSheds.com

- Closed -

28"x24" Standard Window Slides horizontally

24"x36" Aluminum Window Single-hung/ Screened

28"x48" Single-Hung Wood Sash Window

Interior view of 28"x24" standard window w/ metal grill