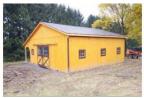

#### **Shed Row Horse Barns**

### **STANDARD FEATURES:**

- 6x6 Pressure treated base rail
- Rough sawn oak framing
- Rough sawn pine board & batten siding
- 18" Overhang
- 4' Oak kick boards in stalls
- Dutch door and window with grill in each stall
- Full floor, service door, and one window in tack room
- Lifetime warranty architectural shingles
- No stain or paint on exterior (optional)
- Your choice: Solid divider wall or 4' wall with 2' metal grill between stalls and tack room