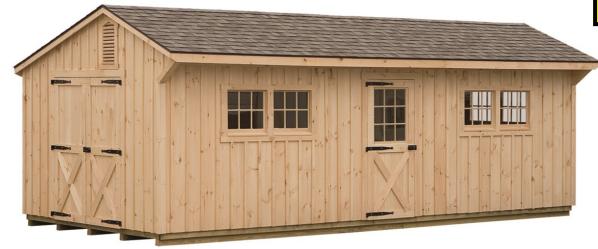

## **Manor Shed**

This shed shown with extra service door. two extra windows, and gable vents

### **Standard Features:**

- 15" Overhang on front wall
- PT Floor joists and skids
- 5/8" Plywood floor
- 5' Double door opening with heavy duty strap hinges
- Two Wood or Aluminum Windows
- Oak Framing
- No paint on pine board & batten siding (optional)
- Lifetime warranty architectural shingles