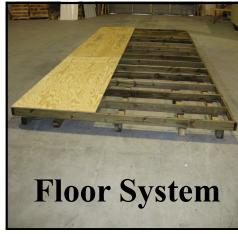

### **Standard Features:**

- 15" Overhang on front wall
- PT Floor joists and skids
- 5/8" Plywood floor
- 5' Double door opening with heavy duty strap hinges
- Two Wood or Aluminum Windows
- Oak Framing
- No paint on pine board & batten siding (optional)
- Lifetime warranty architectural shingles