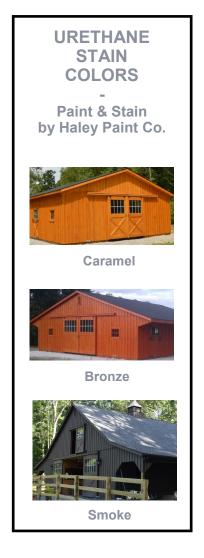

## **Manor Shed**

This shed shown with extra service door. two extra windows, and gable vents

### **Standard Features:**

- 15" Overhang on front wall
- PT Floor joists and skids
- 5/8" Plywood floor
- 5' Double door opening with heavy duty strap hinges
- Two Wood or Aluminum Windows
- Oak Framing
- No paint on pine board & batten siding (optional)
- Lifetime warranty architectural shingles