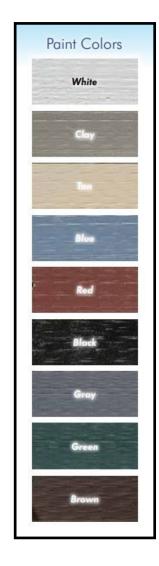

Siding Add 10% Urethane Stain On Siding Add 18%

Add To Paint Trim: Windows/Corners:

\$125 (per building) Per Door: \$60





**20 Mile FREE delivery** NO HIDDEN FEES!

#### **OPTIONS**

- \* 6' Wide doors
- 8' Wide doors
- Floor joists 12" O.C.
- PT plywood floor
- Interior wall partitions
  - Floor to ceiling/no doors
- Window shutters
- Flower boxes
- 5' or 6' Transom window
- Transom window in door
- Gable vent
- Ridge vent
- Workbench or shelves
- Extra wood service door
- 24"x27" alum, window
- 28"x24" wood window
- Metal insulated roof
- 15 lb. felt
- 4'x 5' PT Wood ramp
- 4'x 6' PT Wood ramp
- 4'x 8' PT Wood ramp
- Window panel/garage door
- Carriage House gar. Door



## Start With Trust® bbb.org

Check us out with your BBB°



2327 Asheville Hwy. ~ Hendersonville, NC 28791



























# Carolina Storage Solutions

www.DeliveredBarnsAndSheds.com 877-305-4277