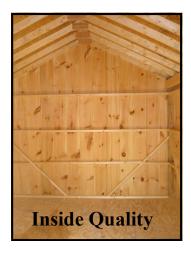

### **Standard Features:**

- 15" Overhang on front wall
- PT Floor joists and skids
- 5/8" Plywood floor
- 5' Double door opening with heavy duty strap hinges
- Two Wood or Aluminum Windows
- Oak Framing
- No paint on pine board & batten siding (optional)
- Lifetime warranty architectural shingles