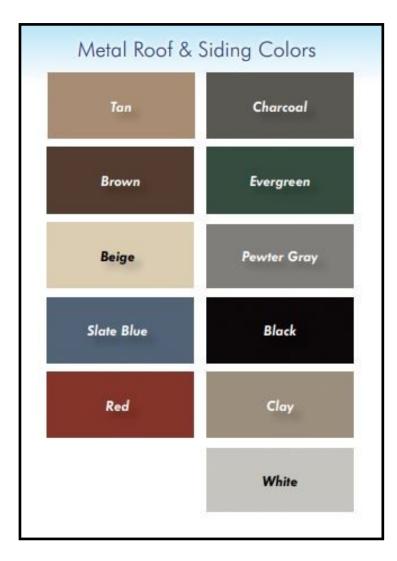

int Siding Add 10% Urethane Stain On Siding Add 18%

Add To Paint Trim: Windows/Corners:

\$125 (per building) Per Door: \$60





**20 Mile FREE delivery** NO HIDDEN FEES!

#### **OPTIONS**

- \* 6' Wide doors
- 8' Wide doors
- Floor joists 12" O.C.
- PT plywood floor
- Interior wall partitions
  - Floor to ceiling/no doors
- Window shutters
- Flower boxes
- 5' or 6' Transom window
- Transom window in door
- Gable vent
- Ridge vent
- Workbench or shelves
- Extra wood service door
- 24"x27" alum, window
- 28"x24" wood window
- Metal insulated roof
- 15 lb. felt
- 4'x 5' PT Wood ramp
- 4'x 6' PT Wood ramp
- 4'x 8' PT Wood ramp
- Window panel/garage door
- Carriage House gar. Door



## Start With Trust® bbb.org

Check us out with your BBB°



2327 Asheville Hwy. ~ Hendersonville, NC 28791



























# Carolina Storage Solutions

www.DeliveredBarnsAndSheds.com 877-305-4277