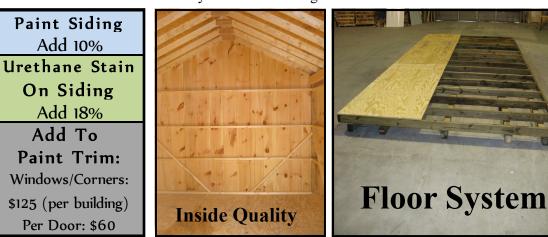

## **Standard Features:**

- 10/12 Pitch roof (Hinged)
- PT Floor joists and skids
- 5/8" Plywood floor
- 5' Double door opening w/ heavy duty strap hinges
- Two 24"x27" Aluminum Windows
- Oak Framing
- Hinged Roof

Add To

- No paint on pine board & batten siding (optional)
- Lifetime warranty architectural shingles

**Prices for our White River** sheds do not include freight, onsite labor, or setup fees.

**Please contact our** office for a FREE price estimate for your shed today!