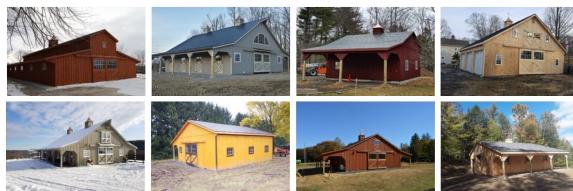

pine board & batten siding (optional)
- Lifetime warranty architectural shingles



**Prices for our White River** sheds do not include freight, onsite labor, or setup fees.

**Please contact our** office for a FREE price estimate for your shed today!

## **OPTIONS**

- \* 6' Wide doors
- 8' Wide doors
- Floor joists 12" O.C.
- PT plywood floor
- Interior wall partitions - Floor to ceiling/no doors
- Window shutters
- Flower boxes
- 5' or 6' Transom window
- Transom window in door
- Gable vent
- Ridge vent
- Workbench or shelves
- Extra wood service door
- 24"x27" alum. window
- 28"x24" wood window
- Metal insulated roof
- 15 lb. felt
- 4'x 5' PT Wood ramp
- 4'x 6' PT Wood ramp
- 4'x 8' PT Wood ramp
- L-Shape stairs to loft
- Window panel/garage door
- Carriage House gar. Door















Carolina Storage Solutions

www.DeliveredBarnsAndSheds.com 877-305-4277