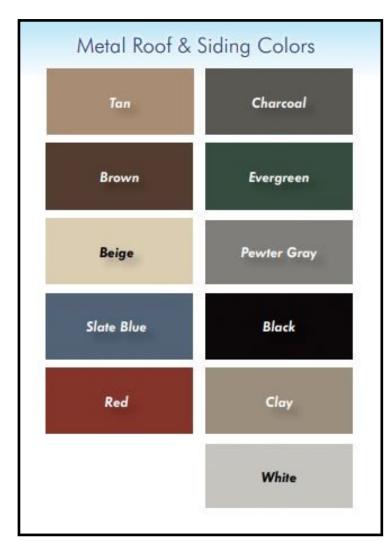

We deliver our barns nationwide!

- Architectural shingles 30 year warranty
- No stain or paint on exterior (optional)
- Free preliminary drawings of your barn!

| 2024 Modular Barn Option Sheet - CAROLINA STORAGE SOLUTIONS - 877-305-4277 |                    |         |                                                                      |            |
|----------------------------------------------------------------------------|--------------------|---------|----------------------------------------------------------------------|------------|
| Description                                                                | COST               |         | Description                                                          | COST       |
| ROLL DOORS                                                                 |                    |         | STAIRS                                                               |            |
| 4x7 Roll Door with Track & Hardware                                        | \$645.00           |         | 36" Wide Stairs With ⊟ectric Lift                                    | \$5,715.00 |
| 10x10 Roll Door with Track & Hardware                                      | \$2,285.00         |         | 36" Wide Stairs to Loft                                              | \$1,525.00 |
| 8x8 Roll Door with Track & Hardware                                        | \$1,470.00         |         | 22"x54" Heavy Duty Pull Down Attic Stairs                            | \$860.00   |
| 6x8 Roll Door with Track & Hardware                                        | \$1,100.00         |         | L Shaped Stairs                                                      | \$2,286.00 |
| 6x9 Roll Door with Track & Hardware                                        | \$1,240.00         |         | WASHSTALL                                                            |            |
| 5x9 Roll Door with Track & Hardware                                        | \$1,030.00         |         | White Glass Board on Walls in 10x10 to 12x12 Wash Stall              | \$2,860.00 |
| 5x8 Roll Door with Track & Hardware                                        | \$915.00           |         | CUPOLA                                                               |            |
| Wood Sliding Stall Door w / w ood X                                        | \$1,365.00         |         | Cupola - #B-20 Boston Series                                         | \$580.00   |
| Sliding Stall Door With Grill & Steel X                                    | \$1,615.00         |         | Cupola - #B-24 Boston Series                                         | \$780.00   |
| Sliding Stall Door With Grill (Standard Door)                              | \$955.00           |         | Cupola - #B-27 Boston Series                                         | \$930.00   |
| Hinged Yoke in Stall Door                                                  | \$540.00           |         | Cupola - #B-32 Boston Series                                         | \$1,130.00 |
| Yoke in Stall Door Opening                                                 | \$285.00           |         | Cupola - #B-37 Boston Series                                         | \$1,385.00 |
| Standard Stall Steel X Door Door                                           |                    | _       | Cupola - #B-48 Boston Series                                         | \$2,160.00 |
|                                                                            | Wood X Door        |         | Weather Vane - Patchen Horse (Polished)                              | \$350.00   |
|                                                                            |                    |         | KICK BOARD                                                           |            |
|                                                                            |                    |         | Southern Yellow Pine Kickboard Floor to Ceiling (per sq. ft. stall)  | \$5.75     |
|                                                                            |                    |         | Southern Yellow Pine 4' high-Upgrade from Oak (per sq. ft. of Stall) | \$3.20     |
|                                                                            | STIME              | 1/1     | ROOFING                                                              |            |
|                                                                            |                    |         | Insulated Metal Roof per Sq. Ft. of roof                             | \$3.70     |
|                                                                            | Alexander Lines of | 1000000 | Ice & Water Shield per Sq. Ft. of Roof                               | \$1.60     |
|                                                                            |                    |         | EXTRA WINDOWS                                                        |            |
| EXTRA DOORS                                                                |                    |         | Extra Window -28"x24" 6 Lite Barn Sash Window                        | \$160.00   |
| 4x7 Wood Dutch Door                                                        | \$575.00           |         | Extra Window w/Grill - 28"x24" 6 Lite Barn Sash Window               | \$450.00   |
| 4x7 Metal Dutch Door                                                       | \$3,175.00         |         | 28'x48" Single-Hung Wood Sash Window                                 | \$480.00   |
| Insulated Solid 36"x80" Service Door                                       | \$635.00           |         | 28'x48" Single-Hung Wood Barn Sash Window w/grills                   | \$685.00   |
| Insulated 36"x80" Service Door w / 9 Lite Window                           | \$865.00           |         | Thermal - Tempered Window - Dutch Door w / Grill                     | \$450.00   |
| 36"x80" Wood Service Door                                                  | \$450.00           |         | Thermal - Tempered Window - Service Door                             | \$225.00   |
| LEAN TO END CAPS                                                           |                    |         | Window in Center Aisle Roll Door- Thermal - Tempered Glass           | \$585.00   |
| 8' Lean To End Cap (Material Package )                                     | \$815.00           |         | Drop Vent - 24"x36" - Hinged on bottom                               | \$180.00   |
| 10' Lean To End Cap (Material Package)                                     | \$1,020.00         |         | Sealed Architect Prints up to \$50,000                               | \$2,750.00 |
| 12' Lean To End Cap (Material Package)                                     | \$1,220.00         |         | Sealed Architect Prints 50K - 125K                                   | \$3,300.00 |
| Prefab Walls to enclose Lean To - (Mat. Pckg.ft. of Building)              | \$105.00           |         | Sealed Architect Prints \$125K +                                     | \$4,400.00 |