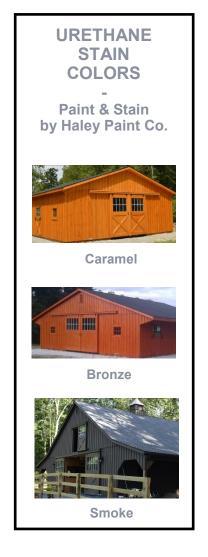

| \$585.00   |
| 8' Lean To End Cap (Material Package )                                     | \$815.00           |         | Drop Vent - 24"x36" - Hinged on bottom                               | \$180.00   |
| 10' Lean To End Cap (Material Package)                                     | \$1,020.00         |         | Sealed Architect Prints up to \$50,000                               | \$2,750.00 |
| 12' Lean To End Cap (Material Package)                                     | \$1,220.00         |         | Sealed Architect Prints 50K - 125K                                   | \$3,300.00 |
| Prefab Walls to enclose Lean To - (Mat. Pckg.ft. of Building)              | \$105.00           |         | Sealed Architect Prints \$125K +                                     | \$4,400.00 |



























# Carolina Storage Solutions

www.DeliveredBarnsAndSheds.com 877-305-4277

# Carolina Storage Solutions - OPTIONS - www.DeliveredBarnsAndSheds.com



28"x24" Standard Window Slides horizontally



24"x36" Aluminum Window Single-hung/ Screened



28"x48" Single-Hung Wood Sash Window



36"x24" Drop Vent - Closed - - Open -



Gable Vent



20" Cupola w/ Horse Weathervane



4'x7' Dutch Door

36"x80" Wood Service Door



4'x7' Dutch Door w/ Window



Service Door With Tempered Glass



Interior view of tack room



Interior view of 28"x24" standard window w/ metal grill

## **PERSONALIZE**



Chew guard in stall



Removable partition wall



3' Wall mounted hayrack w/ feed hole in grill

# CUSTOMIZE



SYP Kickboard - Floor to ceiling



**Tempered Glass In Aisle Doors**