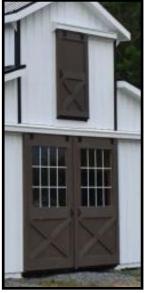

Double Sliding Doors Above Center Aisle

Wash Stall - Moisture Board on Walls - Shown With Window

**Powder Coated Ladder to Loft** 