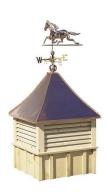

We deliver our barns nationwide!

- Architectural shingles 30 year warranty
- No stain or paint on exterior (optional)
- Free preliminary drawings of your barn!

| 2024 Modular Barn Option Sheet - CAROLINA STORAGE SOLUTIONS - 877-305-4277 |                    |         |                                                                      |            |
|----------------------------------------------------------------------------|--------------------|---------|----------------------------------------------------------------------|------------|
| Description                                                                | COST               |         | Description                                                          | COST       |
| ROLL DOORS                                                                 |                    |         | STAIRS                                                               |            |
| 4x7 Roll Door with Track & Hardware                                        | \$645.00           |         | 36" Wide Stairs With ⊟ectric Lift                                    | \$5,715.00 |
| 10x10 Roll Door with Track & Hardware                                      | \$2,285.00         |         | 36" Wide Stairs to Loft                                              | \$1,525.00 |
| 8x8 Roll Door with Track & Hardware                                        | \$1,470.00         |         | 22"x54" Heavy Duty Pull Down Attic Stairs                            | \$860.00   |
| 6x8 Roll Door with Track & Hardware                                        | \$1,100.00         |         | L Shaped Stairs                                                      | \$2,286.00 |
| 6x9 Roll Door with Track & Hardware                                        | \$1,240.00         |         | WASHSTALL                                                            |            |
| 5x9 Roll Door with Track & Hardware                                        | \$1,030.00         |         | White Glass Board on Walls in 10x10 to 12x12 Wash Stall              | \$2,860.00 |
| 5x8 Roll Door with Track & Hardware                                        | \$915.00           |         | CUPOLA                                                               |            |
| Wood Sliding Stall Door w / w ood X                                        | \$1,365.00         |         | Cupola - #B-20 Boston Series                                         | \$580.00   |
| Sliding Stall Door With Grill & Steel X                                    | \$1,615.00         |         | Cupola - #B-24 Boston Series                                         | \$780.00   |
| Sliding Stall Door With Grill (Standard Door)                              | \$955.00           |         | Cupola - #B-27 Boston Series                                         | \$930.00   |
| Hinged Yoke in Stall Door                                                  | \$540.00           |         | Cupola - #B-32 Boston Series                                         | \$1,130.00 |
| Yoke in Stall Door Opening                                                 | \$285.00           |         | Cupola - #B-37 Boston Series                                         | \$1,385.00 |
| Standard Stall Steel X Door Door                                           |                    | _       | Cupola - #B-48 Boston Series                                         | \$2,160.00 |
|                                                                            | Wood X Door        |         | Weather Vane - Patchen Horse (Polished)                              | \$350.00   |
|                                                                            |                    |         | KICK BOARD                                                           |            |
|                                                                            |                    |         | Southern Yellow Pine Kickboard Floor to Ceiling (per sq. ft. stall)  | \$5.75     |
|                                                                            |                    |         | Southern Yellow Pine 4' high-Upgrade from Oak (per sq. ft. of Stall) | \$3.20     |
|                                                                            | STIME              | 1/1     | ROOFING                                                              |            |
|                                                                            |                    |         | Insulated Metal Roof per Sq. Ft. of roof                             | \$3.70     |
|                                                                            | Alexander Lines of | 1000000 | Ice & Water Shield per Sq. Ft. of Roof                               | \$1.60     |
|                                                                            |                    |         | EXTRA WINDOWS                                                        |            |
| EXTRA DOORS                                                                |                    |         | Extra Window -28"x24" 6 Lite Barn Sash Window                        | \$160.00   |
| 4x7 Wood Dutch Door                                                        | \$575.00           |         | Extra Window w/Grill - 28"x24" 6 Lite Barn Sash Window               | \$450.00   |
| 4x7 Metal Dutch Door                                                       | \$3,175.00         |         | 28'x48" Single-Hung Wood Sash Window                                 | \$480.00   |
| Insulated Solid 36"x80" Service Door                                       | \$635.00           |         | 28'x48" Single-Hung Wood Barn Sash Window w/grills                   | \$685.00   |
| Insulated 36"x80" Service Door w / 9 Lite Window                           | \$865.00           |         | Thermal - Tempered Window - Dutch Door w / Grill                     | \$450.00   |
| 36"x80" Wood Service Door                                                  | \$450.00           |         | Thermal - Tempered Window - Service Door                             | \$225.00   |
| LEAN TO END CAPS                                                           |                    |         | Window in Center Aisle Roll Door- Thermal - Tempered Glass           | \$585.00   |
| 8' Lean To End Cap (Material Package )                                     | \$815.00           |         | Drop Vent - 24"x36" - Hinged on bottom                               | \$180.00   |
| 10' Lean To End Cap (Material Package)                                     | \$1,020.00         |         | Sealed Architect Prints up to \$50,000                               | \$2,750.00 |
| 12' Lean To End Cap (Material Package)                                     | \$1,220.00         |         | Sealed Architect Prints 50K - 125K                                   | \$3,300.00 |
| Prefab Walls to enclose Lean To - (Mat. Pckg.ft. of Building)              | \$105.00           |         | Sealed Architect Prints \$125K +                                     | \$4,400.00 |

Gable Vent

20" Cupola w/ Horse Weathervane

4'x7' Dutch Door

36"x80" Wood Service Door

4'x7' Dutch Door w/ Window

Service Door With Tempered Glass

Interior view of tack room

Interior view of 28"x24" standard window w/ metal grill