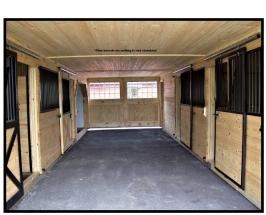

## Trailside Modular Barn

CUSTOMIZE YOUR BARN - shown with one lean to

CUSTOMIZE YOUR BARN - shown with two lean to's

## STANDARD FEATURES

- **MODULAR** comes in two pieces with the center roof section built on site
- Accelerated onsite installation time
- 6x6 Pressure treated base rail
- Rough sawn oak framing
- Rough sawn pine board & batten siding
- SYP T&G stall fronts w/ grills
- Set of sliding doors in each end of aisle
- One sliding door and window per stall
- 4' Oak kick boards in stalls
- No loft