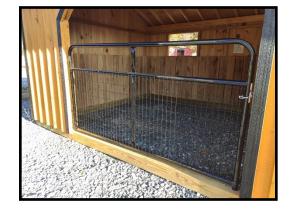

## **PERSONALIZE**

Chew guard in stall

Removable partition wall

3' Wall mounted hayrack w/ feed hole in grill