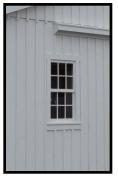

# Carolina Storage Solutions - OPTIONS - www.DeliveredBarnsAndSheds.com

28"x24" Standard Window Slides horizontally

24"x36" Aluminum Window Single-hung/ Screened

28"x48" Single-Hung Wood Sash Window

36"x24" Drop Vent - Closed - - Open -