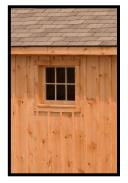

# Carolina Storage Solutions - OPTIONS - www.DeliveredBarnsAndSheds.com

28"x24" Standard Window Slides horizontally

24"x36" Aluminum Window Single-hung/ Screened

28"x48" Single-Hung Wood Sash Window

36"x24" Drop Vent - Closed - - Open -