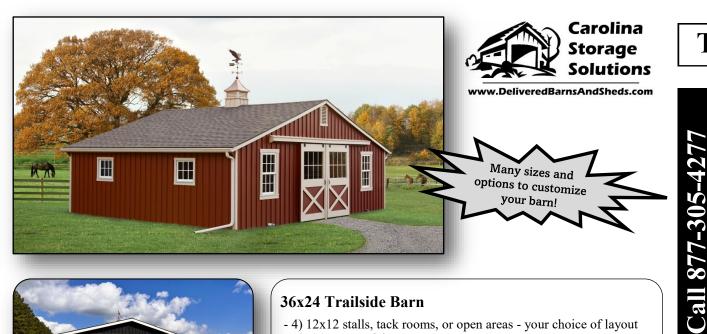

#### 36x24 Trailside Barn

- 4) 12x12 stalls, tack rooms, or open areas - your choice of layout

\$43,330.00

\$61,140.00

\$75,890.00

- 12x24 Center aisle
- Painted siding and trim
- 20" Cupola
- We deliver nationwide! Listed price includes delivery and installation within 50 miles of Tryon, NC. Call for details!

#### 36x36 Trailside Barn

- 6) 12x12 stalls, tack rooms, or open areas your choice of layout
- 12x36 Center aisle
- Painted siding and trim
- 20" Cupola
- We deliver nationwide! Listed price includes delivery and installation within 50 miles of Tryon, NC. Call for details!

### 36x48 Trailside Barn

- 8) 12x12 stalls, tack rooms, or open areas your choice of layout
- 12x48 Center aisle
- Painted siding and trim
- 20" Cupola
- We deliver nationwide! Listed price includes delivery and installation within 50 miles of Tryon, NC. Call for details!