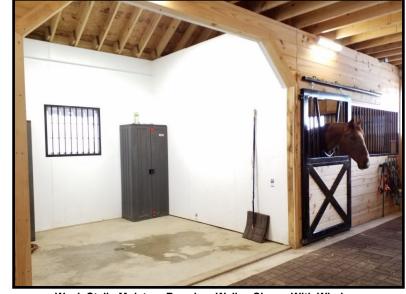

Double Sliding Doors Above Center Aisle

Wash Stall - Moisture Board on Walls - Shown With Window

**Powder Coated Ladder to Loft** 