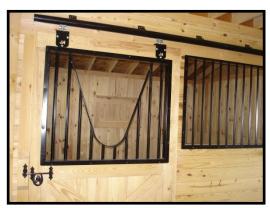

## STANDARD FEATURES

- **MODULAR** comes in two pieces with the center roof section built on site
- Accelerated onsite installation time
- 6x6 Pressure treated base rail
- Rough sawn oak framing
- Rough sawn pine board & batten siding
- SYP T&G stall fronts w/ grills
- Set of sliding doors in each end of aisle
- One sliding door and window per stall
- 4' Oak kick boards in stalls
- No loft