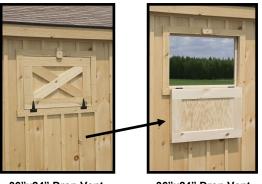

# Carolina Storage Solutions - OPTIONS - www.DeliveredBarnsAndSheds.com

28"x24" Standard Window Slides horizontally

24"x36" Aluminum Window Single-hung/ Screened

28"x48" Single-Hung Wood Sash Window

36"x24" Drop Vent - Closed - - Open -