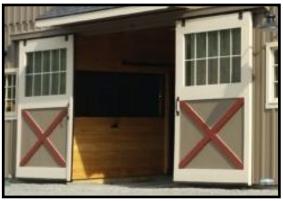

# CUSTOMIZE

SYP Kickboard - Floor to ceiling

**Tempered Glass In Aisle Doors** 

**Transom Windows in Aisle Doors** 

Sliding stall door w/ yoke in door

L-Shape Stairs To Loft

Single Sliding Door Above Center Aisle

Double Sliding Doors Above Center Aisle

Wash Stall - Moisture Board on Walls - Shown With Window

**Powder Coated Ladder to Loft** 