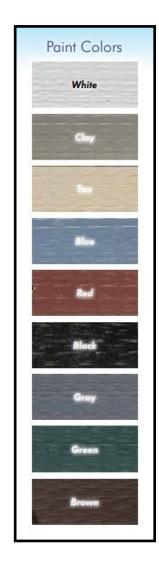

| \$585.00   |
| 8' Lean To End Cap (Material Package )                                     | \$815.00           |         | Drop Vent - 24"x36" - Hinged on bottom                               | \$180.00   |
| 10' Lean To End Cap (Material Package)                                     | \$1,020.00         |         | Sealed Architect Prints up to \$50,000                               | \$2,750.00 |
| 12' Lean To End Cap (Material Package)                                     | \$1,220.00         |         | Sealed Architect Prints 50K - 125K                                   | \$3,300.00 |
| Prefab Walls to enclose Lean To - (Mat. Pckg.ft. of Building)              | \$105.00           |         | Sealed Architect Prints \$125K +                                     | \$4,400.00 |



























# Carolina Storage Solutions

www.DeliveredBarnsAndSheds.com 877-305-4277

# Carolina Storage Solutions - OPTIONS - www.DeliveredBarnsAndSheds.com



28"x24" Standard Window Slides horizontally



24"x36" Aluminum Window Single-hung/ Screened



28"x48" Single-Hung Wood Sash Window



36"x24" Drop Vent - Closed - - Open -



Gable Vent



20" Cupola w/ Horse Weathervane



4'x7' Dutch Door

36"x80" Wood Service Door



4'x7' Dutch Door w/ Window



Service Door With Tempered Glass



Interior view of tack room



Interior view of 28"x24" standard window w/ metal grill

## **PERSONALIZE**



Chew guard in stall



Removable partition wall



3' Wall mounted hayrack w/ feed hole in grill

# CUSTOMIZE



SYP Kickboard - Floor to ceiling



**Tempered Glass In Aisle Doors