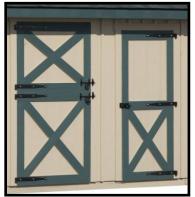

# CUSTOMIZE

SYP Kickboard - Floor to ceiling

**Tempered Glass In Aisle Doors** 

**Transom Windows in Aisle Doors** 

Sliding stall door w/ yoke in door

L-Shape Stairs To Loft

Single Sliding Door Above Center Aisle