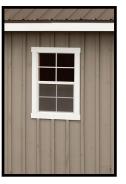

# Carolina Storage Solutions - OPTIONS - www.DeliveredBarnsAndSheds.com

28"x24" Standard Window Slides horizontally

24"x36" Aluminum Window Single-hung/ Screened

28"x48" Single-Hung Wood Sash Window

36"x24" Drop Vent - Closed - - Open -