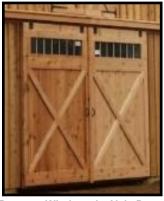

# CUSTOMIZE

SYP Kickboard - Floor to ceiling

**Tempered Glass In Aisle Doors** 

**Transom Windows in Aisle Doors** 

Sliding stall door w/ yoke in door

L-Shape Stairs To Loft

Single Sliding Door Above Center Aisle

Double Sliding Doors Above Center Aisle

Wash Stall - Moisture Board on Walls - Shown With Window

**Powder Coated Ladder to Loft** 