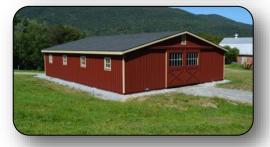

#### 36x24 Trailside Barn

- 4) 12x12 stalls, tack rooms, or open areas - your choice of layout

\$43,330.00

\$61,140.00

\$75,890.00

- 12x24 Center aisle
- Painted siding and trim
- 20" Cupola
- We deliver nationwide! Listed price includes delivery and installation within 50 miles of Tryon, NC. Call for details!

#### 36x36 Trailside Barn

- 6) 12x12 stalls, tack rooms, or open areas your choice of layout
- 12x36 Center aisle
- Painted siding and trim
- 20" Cupola
- We deliver nationwide! Listed price includes delivery and installation within 50 miles of Tryon, NC. Call for details!

### 36x48 Trailside Barn

- 8) 12x12 stalls, tack rooms, or open areas your choice of layout
- 12x48 Center aisle
- Painted siding and trim
- 20" Cupola
- We deliver nationwide! Listed price includes delivery and installation within 50 miles of Tryon, NC. Call for details!