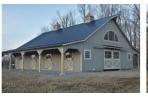

#### 36x24 Trailside Barn

- 4) 12x12 stalls, tack rooms, or open areas - your choice of layout

\$43,330.00

\$61,140.00

\$75,890.00

- 12x24 Center aisle
- Painted siding and trim
- 20" Cupola
- We deliver nationwide! Listed price includes delivery and installation within 50 miles of Tryon, NC. Call for details!

## Trailside Modular Barn

CUSTOMIZE YOUR BARN - shown with one lean to

CUSTOMIZE YOUR BARN - shown with two lean to's