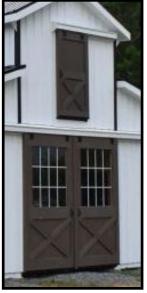

# CUSTOMIZE

SYP Kickboard - Floor to ceiling

Tempered Glass In Aisle Doors

**Transom Windows in Aisle Doors** 

Sliding stall door w/ yoke in door

L-Shape Stairs To Loft

Single Sliding Door Above Center Aisle