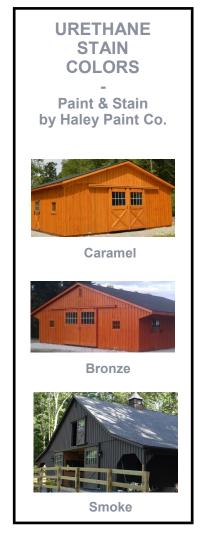

Paint Siding Add 10% Urethane Stain

On Siding Add 18%

Paint Trim:

Corner Trim: \$165 Door Trim: \$80/ea.

Fascia Trim: \$165 Window/Vent Trim: \$35

Upgrade to LP SmartSide Siding

Add 5% to base price

- Painted siding
- kickboard to
- Aluminum