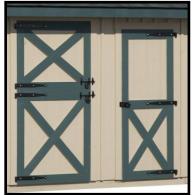

ABOVE: 4' wall with 2' metal grill

BELOW: Solid divider wall

**Dutch Door** with horseshoe hardware

Inside of tack room - One window, full floor, and solid divider wall