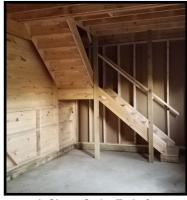

# CUSTOMIZE

SYP Kickboard - Floor to ceiling

Tempered Glass In Aisle Doors

**Transom Windows in Aisle Doors** 

Sliding stall door w/ yoke in door

L-Shape Stairs To Loft

Single Sliding Door Above Center Aisle