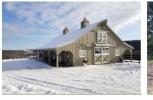

### **Shed Row Horse Barns**

## **STANDARD FEATURES:**

- 6x6 Pressure treated base rail
- Rough sawn oak framing
- Rough sawn pine board & batten siding
- 18" Overhang
- 4' Oak kick boards in stalls
- Dutch door and window with grill in each stall
- Full floor, service door, and one window in tack room
- Lifetime warranty architectural shingles
- No stain or paint on exterior (optional)
- Your choice: Solid divider wall or 4' wall with 2' metal grill between stalls and tack room