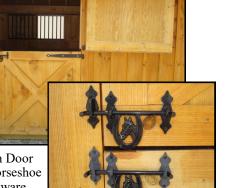

ABOVE: 4' wall with 2' metal grill

BELOW: Solid divider wall

**Dutch Door** with horseshoe hardware

Inside of tack room - One window, full floor, and solid divider wall