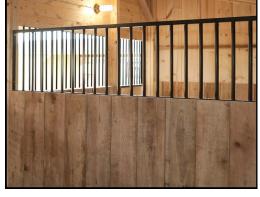

## **STANDARD FEATURES:**

- 6x6 Pressure treated base rail
- Rough sawn oak framing
- Rough sawn pine board & batten siding
- 18" Overhang
- 4' Oak kick boards in stalls
- Dutch door and window with grill in each stall
- Full floor, service door, and one window in tack room
- Lifetime warranty architectural shingles
- No stain or paint on exterior (optional)
- Your choice: Solid divider wall or 4' wall with 2' metal grill between stalls and tack room

ABOVE: 4' wall with 2' metal grill

BELOW: Solid divider wall

**Dutch Door** with horseshoe hardware

Inside of tack room - One window, full floor, and solid divider wall