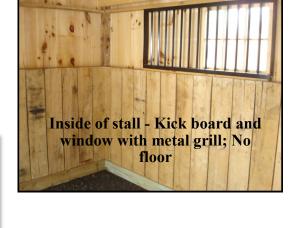

## **STANDARD FEATURES:**

- 6x6 Pressure treated base rail
- Rough sawn oak framing
- Rough sawn pine board & batten siding
- 18" Overhang
- 4' Oak kick boards in stalls
- Dutch door and window with grill in each stall
- Full floor, service door, and one window in tack room
- Lifetime warranty architectural shingles
- No stain or paint on exterior (optional)
- Your choice: Solid divider wall or 4' wall with 2' metal grill between stalls and tack room

Interior view of 28"x24" standard window w/ metal grill