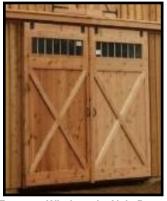

# CUSTOMIZE

SYP Kickboard - Floor to ceiling

Tempered Glass In Aisle Doors

**Transom Windows in Aisle Doors** 

Sliding stall door w/ yoke in door

L-Shape Stairs To Loft

Single Sliding Door Above Center Aisle

Double Sliding Doors Above Center Aisle

**Powder Coated Ladder to Loft** 