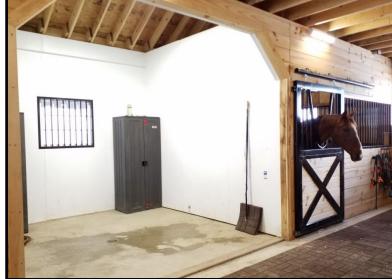

ABOVE: 4' wall with 2' metal grill

BELOW: Solid divider wall

**Dutch Door** with horseshoe hardware

Inside of tack room - One window, full floor, and solid divider wall

Interior view of 28"x24" standard window w/ metal grill