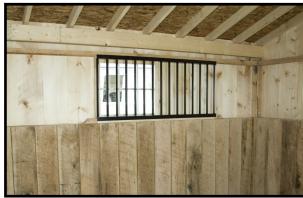

0

Roll doors bigger than 4 x 7 w/ hardware-per sq ft of door

Wood Double Doors 60"x 80" (Height may vary per building) for storage sheds

Wood Double Doors 72"x80" (Height may vary per building) for storage sheeds



www.DeliveredBarnsAndSheds.com



























# Carolina Storage Solutions

www.DeliveredBarnsAndSheds.com 877-305-4277

## Carolina Storage Solutions - OPTIONS - www.DeliveredBarnsAndSheds.com

- Closed -



28"x24" Standard Window Slides horizontally



24"x36" Aluminum Window Single-hung/ Screened



28"x48" Single-Hung Wood Sash Window



ent 36"x24" Drop Vent - Open -



Gable Vent



20" Cupola w/ Horse Weathervane



4'x7' Dutch Door

36"x80" Wood Service Door



4'x7' Dutch Door w/ Window



Service Door With Tempered Glass



Interior view of tack room



Interior view of 28"x24" standard window w/ metal grill

#### **PERSONALIZE**



Chew guard in stall



Removable partition wall



3' Wall mounted hayrack w/ feed hole in grill

# CUSTOMIZE



SYP Kickboard - Floor to ceiling



Tempered Glass In Aisle Doors



**Transom Windows in Aisle Doors** 



Sliding stall door w/ yoke in door



L-Shape Stairs To Loft



Single Sliding Door Above Center Aisle



Double Sliding Doors Above Center Aisle





**Powder Coated Ladder to Loft**