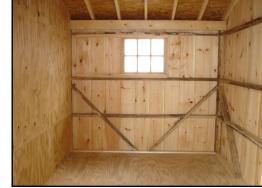

ent 36"x24" Drop Vent - Open -

Gable Vent

20" Cupola w/ Horse Weathervane

4'x7' Dutch Door

36"x80" Wood Service Door

4'x7' Dutch Door w/ Window

Service Door With Tempered Glass

Interior view of tack room