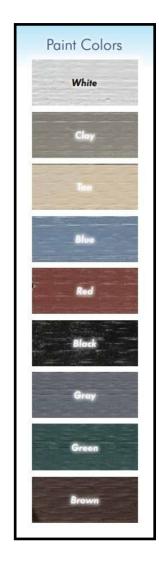

Paint Siding Add 10% Urethane Stain

On Siding Add 18%

Paint Trim:

Corner Trim: \$165 Door Trim: \$80/ea.

Fascia Trim: \$165 Window/Vent Trim: \$35

Upgrade to LP SmartSide Siding

Add 5% to base price

- Painted siding
- kickboard to
- Aluminum