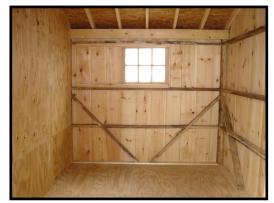

ABOVE: 4' wall with 2' metal grill

BELOW: Solid divider wall

**Dutch Door** with horseshoe hardware

Inside of tack room - One window, full floor, and solid divider wall

ent 36"x24" Drop Vent - Open -

Gable Vent

20" Cupola w/ Horse Weathervane

4'x7' Dutch Door

36"x80" Wood Service Door

4'x7' Dutch Door w/ Window

Service Door With Tempered Glass

Interior view of tack room