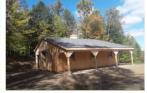

### **Shed Row Horse Barns**

## **STANDARD FEATURES:**

- 6x6 Pressure treated base rail
- Rough sawn oak framing
- Rough sawn pine board & batten siding
- 18" Overhang
- 4' Oak kick boards in stalls
- Dutch door and window with grill in each stall
- Full floor, service door, and one window in tack room
- Lifetime warranty architectural shingles
- No stain or paint on exterior (optional)
- Your choice: Solid divider wall or 4' wall with 2' metal grill between stalls and tack room