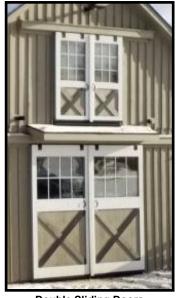

arnsAndSheds.com

- Closed -



28"x24" Standard Window Slides horizontally



24"x36" Aluminum Window Single-hung/ Screened



28"x48" Single-Hung Wood Sash Window



ent 36"x24" Drop Vent - Open -



Gable Vent



20" Cupola w/ Horse Weathervane



4'x7' Dutch Door

36"x80" Wood Service Door



4'x7' Dutch Door w/ Window



Service Door With Tempered Glass



Interior view of tack room



Interior view of 28"x24" standard window w/ metal grill

#### **PERSONALIZE**



Chew guard in stall



Removable partition wall



3' Wall mounted hayrack w/ feed hole in grill

# CUSTOMIZE



SYP Kickboard - Floor to ceiling



Tempered Glass In Aisle Doors



**Transom Windows in Aisle Doors** 



Sliding stall door w/ yoke in door



L-Shape Stairs To Loft



Single Sliding Door Above Center Aisle



Double Sliding Doors Above Center Aisle





**Powder Coated Ladder to Loft**