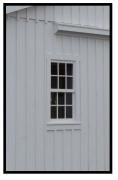

ABOVE: 4' wall with 2' metal grill

BELOW: Solid divider wall

**Dutch Door** with horseshoe hardware

Inside of tack room - One window, full floor, and solid divider wall