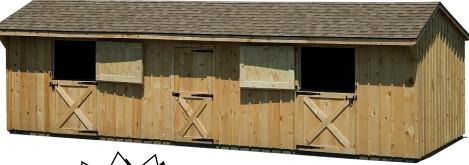

### **Shed Row Horse Barns**

## **STANDARD FEATURES:**

- 6x6 Pressure treated base rail
- Rough sawn oak framing
- Rough sawn pine board & batten siding
- 18" Overhang
- 4' Oak kick boards in stalls
- Dutch door and window with grill in each stall
- Full floor, service door, and one window in tack room
- Lifetime warranty architectural shingles
- No stain or paint on exterior (optional)
- Your choice: Solid divider wall or 4' wall with 2' metal grill between stalls and tack room