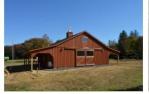

### **Shed Row Horse Barns**

## **STANDARD FEATURES:**

- 6x6 Pressure treated base rail
- Rough sawn oak framing
- Rough sawn pine board & batten siding
- 18" Overhang
- 4' Oak kick boards in stalls
- Dutch door and window with grill in each stall
- Full floor, service door, and one window in tack room
- Lifetime warranty architectural shingles
- No stain or paint on exterior (optional)
- Your choice: Solid divider wall or 4' wall with 2' metal grill between stalls and tack room