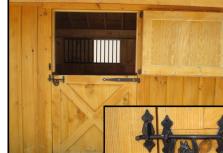

ABOVE: 4' wall with 2' metal grill

BELOW: Solid divider wall

**Dutch Door** with horseshoe hardware

Inside of tack room - One window, full floor, and solid divider wall

Interior view of 28"x24" standard window w/ metal grill