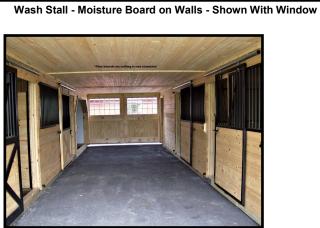

## **INCLUDES:**

- OSB on top of
- top plate
- window(s) vs. wood

Carolina Storage Solutions

www.DeliveredBarnsAndSheds.com

| RUN-IN SHEDS, SHED ROW BARNS                                                                     | , & STORA  | GE SHEDS OPTIONS                                                     |          |
|--------------------------------------------------------------------------------------------------|------------|----------------------------------------------------------------------|----------|
| ROOF OPTIONS                                                                                     | COST       | EXTRA WINDOWS                                                        | COST     |
| 15 lbs. felt roof underlayment-per sq ft                                                         | \$0.95     | Shutters- wooden with Z brace- (2) per window                        | \$180.00 |
| Ice & Water Sheild roof underlayment- per square ft of roof                                      | \$1.85     | Window - Service Door with Thermal Tempered Glass - per window       | \$255.00 |
| 29 Ga. Metal roof w/double bubble insulation-instead of std shingle roof-per sq fto of roof      | \$4.45     | Window - Dutch Door with Thermal Tempered Glass and grill-per window | \$475.00 |
| Upgrade 1/2" Plywood instead of std OSB -per sq ft of roof                                       | \$0.65     | 28"x24" 6 Lite Wood Barn Sash Window                                 | \$160.00 |
| Custom Roof Colors and Brands - call for quote                                                   |            | 28"x24" 6 Lite Wood Barn Sash Window w/grill-per window              | \$470.00 |
| Custom Paint or Stain Colors or Brands add 20% to base price                                     |            | 5' & 6' Transom Window in or above Storage Shed Doors                | \$165.00 |
| Gable Vent- 19"x28" overall, screened vented area 12"x22"                                        | \$180.00   | 10"x29" Transom Window in Service Door                               | \$110.00 |
| Ridge Vent- per lineal ft                                                                        | \$9.50     | Drop Vent- 24"X36" hinged on bottom                                  | \$225.00 |
|                                                                                                  |            |                                                                      |          |
| KICK BOARD                                                                                       |            | CUPOLA                                                               |          |
| Kickboard Southern Yellow Pine 2x8 T&G 4' high in stall upgrade per sq ft of stall               | \$3.20     | B-20 Boston Series                                                   | \$675.00 |
| Kickboard Southern Yellow Pine 2x8 T&G 8' high in stall upgrade per sq ft of stall               | \$7.00     | B-24 Boston Series                                                   | \$910.00 |
|                                                                                                  |            | Weather Vane-Patchen Horse (Polished)                                | \$500.00 |
| PARTITION ADDED RUN IN SHED                                                                      |            | Cupola-Screened on inside of louvers-per cupola                      | \$115.00 |
| Partition Addition-8' wide with grill or optinal removable partition with 2x8 T&G 7' high        | \$635.00   | Cupola-Chimney vented & flashed-Check for price                      |          |
| Partition addition-10' Wide Grill Partition or optional removable Partition with 2x8 T&G 7' high | \$795.00   |                                                                      |          |
| Partition Addition-12' Wide Grill Partition or optional Removable Partition with 2x8 T&G 7' high | \$955.00   | STORAGE SHED DOORS                                                   |          |
| Grill Mounted Hay Rack & Feed Hole in Grill                                                      | \$215.00   | Wider Doors 6' Wide-height may vary per style of building            | \$65.00  |
| 3' Wall Mounted Hayrack                                                                          | \$180.00   | Wider Doors 8' Wide-height may vary per style of building            | \$100.00 |
| 8' Wire-Filled Horse Gate w/ Lockable Latch                                                      | \$425.00   |                                                                      |          |
|                                                                                                  |            | STORAGE ROOM FLOOR                                                   |          |
| STORAGE ROOM RUN IN SHED                                                                         |            | Sq. Ft. of Floor-Floor Joist @ 12" O.C.                              | \$1.05   |
| Storage Room- Run In Shed-8' wide                                                                | \$1,245.00 | Sq. Ft. of Floor-Floor Joist @ 8" O.C.                               | \$1.50   |
| Storage Room-Run In Shed-10' Wide                                                                | \$1,405.00 | Sq. Ft. of Floor-Upgrade-Pressure Treated Plywood or Advantech       | \$1.30   |
| Storage Room-Run In Shed-12' Wide                                                                | \$1,565.00 |                                                                      |          |
|                                                                                                  |            | CHEW GUARDS                                                          |          |
| OTHER OPTIONS                                                                                    |            | Chew Guard For 10' Stall                                             | \$535.00 |
| Lineal Ft4 ft. Hinged Overhang w/LVL Headers & 2x6 Rafters - Listed Price + \$1,000 labor        | \$110.00   | Chew Guard For 12' Stall                                             | \$575.00 |
| Lineal Ft4 ft. overhang w/ 2x6 Rafters & LVL Headers                                             | \$64.00    | Chew Guard For Dutch Door Crossbuck- bottom section only             | \$115.00 |
| Lineal Ft. of Building-Upgrade-2x4 Rafters to 2x6 Rafters @ 16" O.CSheds                         | \$9.00     | All standard options removed will receive 50% off listed price       |          |
| Lineal Ft. (2) 9 1/4" LVL Headers-upgrade from 2x6 headers -per lineal ft                        | \$25.00    |                                                                      |          |
|                                                                                                  |            | Carolina Carolina                                                    |          |
| EXTRA DOOR                                                                                       |            |                                                                      |          |
| Wood Dutch Door-48"x84" with 20"hinges & whitcomb latch for barns and tackroom                   | \$575.00   | Storage                                                              |          |
| Wood Service Door- 36"x80" with 20" hinges & Whitcomb latch for Barns and Tackroom               | \$450.00   |                                                                      |          |