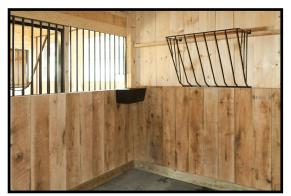

## **STANDARD FEATURES:**

- 6x6 Pressure treated base rail
- Rough sawn oak framing
- Rough sawn pine board & batten siding
- 18" Overhang
- 4' Oak kick boards in stalls
- Dutch door and window with grill in each stall
- Full floor, service door, and one window in tack room
- Lifetime warranty architectural shingles
- No stain or paint on exterior (optional)
- Your choice: Solid divider wall or 4' wall with 2' metal grill between stalls and tack room

ABOVE: 4' wall with 2' metal grill

BELOW: Solid divider wall

**Dutch Door** with horseshoe hardware

Inside of tack room - One window, full floor, and solid divider wall

#### **PERSONALIZE**

Chew guard in stall

Removable partition wall

3' Wall mounted hayrack w/ feed hole in grill