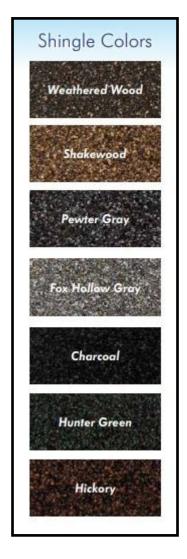

## **STANDARD FEATURES:**

- 6x6 Pressure treated base rail
- Rough sawn oak framing
- Rough sawn pine board & batten siding
- 18" Overhang
- 4' Oak kick boards in stalls
- Dutch door and window with grill in each stall
- Full floor, service door, and one window in tack room
- Lifetime warranty architectural shingles
- No stain or paint on exterior (optional)
- Your choice: Solid divider wall or 4' wall with 2' metal grill between stalls and tack room