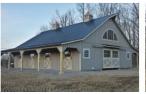

### **Shed Row Horse Barns**

## **STANDARD FEATURES:**

- 6x6 Pressure treated base rail
- Rough sawn oak framing
- Rough sawn pine board & batten siding
- 18" Overhang
- 4' Oak kick boards in stalls
- Dutch door and window with grill in each stall
- Full floor, service door, and one window in tack room
- Lifetime warranty architectural shingles
- No stain or paint on exterior (optional)
- Your choice: Solid divider wall or 4' wall with 2' metal grill between stalls and tack room