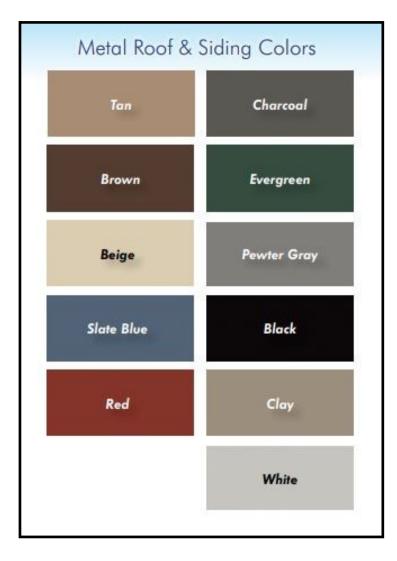

Paint Siding Add 10% Urethane Stain

On Siding Add 18%

Paint Trim:

Corner Trim: \$165 Door Trim: \$80/ea.

Fascia Trim: \$165 Window/Vent Trim: \$35

Upgrade to LP SmartSide Siding

Add 5% to base price

- Painted siding
- kickboard to
- Aluminum