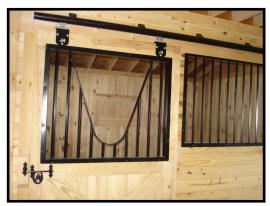

ABOVE: 4' wall with 2' metal grill

BELOW: Solid divider wall

**Dutch Door** with horseshoe hardware

Inside of tack room - One window, full floor, and solid divider wall

Interior view of 28"x24" standard window w/ metal grill