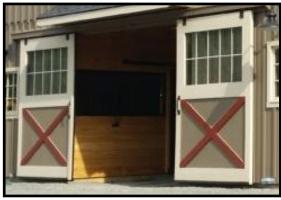

# CUSTOMIZE

SYP Kickboard - Floor to ceiling

Tempered Glass In Aisle Doors

**Transom Windows in Aisle Doors** 

Sliding stall door w/ yoke in door

L-Shape Stairs To Loft

Single Sliding Door Above Center Aisle

Double Sliding Doors Above Center Aisle

**Powder Coated Ladder to Loft** 