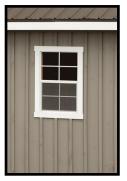

75.00   | Storage                                                              |          |
| Wood Service Door- 36"x80" with 20" hinges & Whitcomb latch for Barns and Tackroom               | \$450.00   |                                                                      |          |

\$25.00

\$885.00

\$900.00

Roll doors bigger than 4 x 7 w/ hardware-per sq ft of door

Wood Double Doors 60"x 80" (Height may vary per building) for storage sheds

Wood Double Doors 72"x80" (Height may vary per building) for storage sheeds



www.DeliveredBarnsAndSheds.com



























# Carolina Storage Solutions

www.DeliveredBarnsAndSheds.com 877-305-4277

## Carolina Storage Solutions - OPTIONS - www.DeliveredBarnsAndSheds.com

- Closed -



28"x24" Standard Window Slides horizontally



24"x36" Aluminum Window Single-hung/ Screened



28"x48" Single-Hung Wood Sash Window



ent 36"x24" Drop Vent - Open -



Gable Vent



20" Cupola w/ Horse Weathervane



4'x7' Dutch Door

36"x80" Wood Service Door



4'x7' Dutch Door w/ Window



Service Door With Tempered Glass



Interior view of tack room



Interior view of 28"x24" standard window w/ metal grill

#### **PERSONALIZE**



Chew guard in stall



Removable partition wall



3' Wall mounted hayrack w/ feed hole in grill

# CUSTOMIZE



SYP Kickboard - Floor to ceiling



Tempered Glass In Aisle Doors



**Transom Windows in Aisle Doors** 



Sliding stall door w/ yoke in door



L-Shape Stairs To Loft



Single Sliding Door Above Center Aisle



Double Sliding Doors Above Center Aisle





**Powder Coated Ladder to Loft