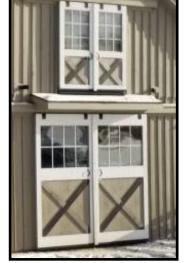

## **CUSTOMIZE**

SYP Kickboard - Floor to ceiling

**Tempered Glass In Aisle Doors** 

Transom Windows in Aisle Doors

Sliding stall door w/ yoke in door

L-Shape Stairs To Loft

Single Sliding Door Above Center Aisle