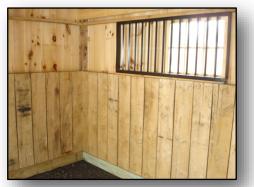

Inside of stall - Kick board and window with metal grill; No floor

ABOVE: 4' wall with 2' metal grill BELOW: Solid divider wall

Inside of tack room - One window, full floor, and solid divider wall

| RUN-IN SHEDS, SHED ROW BARNS                                                                     | & STORA    | GE SHEDS OPTIONS                                                    |          |
|--------------------------------------------------------------------------------------------------|------------|---------------------------------------------------------------------|----------|
| ROOF OPTIONS                                                                                     | COST       | EXTRA WINDOWS                                                       | COST     |
| 15 lbs. felt roof underlayment-per sq ft                                                         | \$0.95     | Shutters-wooden with Z brace- (2) per window                        | \$180.00 |
| Ice & Water Sheild roof underlayment- per square ft of roof                                      | \$1.85     | Window -Service Door with Thermal Tempered Glass - per window       | \$255.00 |
| 29 Ga. Metal roof w/double bubble insulation-instead of std shingle roof-per sq fto of roof      |            | Window -Dutch Door with Thermal Tempered Glass and grill-per window | \$475.00 |
| Upgrade 1/2" Plywood instead of std OSB -per sq ft of roof                                       | \$0.65     | 28"x24" 6 Lite Wood Barn Sash Window                                | \$160.00 |
| Custom Roof Colors and Brands - call for quote                                                   |            | 28"x24" 6 Lite Wood Barn Sash Window w/grill-per window             | \$470.00 |
| Custom Paint or Stain Colors or Brands add 20% to base price                                     |            | 5' & 6' Transom Window in or above Storage Shed Doors               | \$165.00 |
| Gable Vent- 19"x28" overall, screened vented area 12"x22"                                        | \$180.00   | 10"x29" Transom Window in Service Door                              | \$110.00 |
| Ridge Vent- per lineal ft                                                                        |            | Drop Vent- 24"X36" hinged on bottom                                 | \$225.00 |
|                                                                                                  |            |                                                                     |          |
| KICK BOARD                                                                                       |            | CUPOLA                                                              |          |
| Kickboard Southern Yellow Pine 2x8 T&G 4' high in stall upgrade per sq ft of stall               | \$3.20     | B-20 Boston Series                                                  | \$675.00 |
| Kickboard Southern Yellow Pine 2x8 T&G 8' high in stall upgrade per sq ft of stall               | \$7.00     | B-24 Boston Series                                                  | \$910.00 |
|                                                                                                  |            | Weather Vane-Patchen Horse (Polished)                               | \$500.00 |
| PARTITION ADDED RUN IN SHED                                                                      |            | Cupola-Screened on inside of louvers-per cupola                     | \$115.00 |
| Partition Addition-8' wide with grill or optinal removable partition with 2x8 T&G 7' high        | \$635.00   | Cupola-Chimney vented & flashed-Check for price                     |          |
| Partition addition-10' Wide Grill Partition or optional removable Partition with 2x8 T&G 7' high | \$795.00   |                                                                     |          |
| Partition Addition-12' Wide Grill Partition or optional Removable Partition with 2x8 T&G 7' high | \$955.00   | STORAGE SHED DOORS                                                  |          |
| Grill Mounted Hay Rack & Feed Hole in Grill                                                      | \$215.00   | Wider Doors 6' Wide-height may vary per style of building           | \$65.00  |
| 3' Wall Mounted Hayrack                                                                          | \$180.00   | Wider Doors 8' Wide-height may vary per style of building           | \$100.00 |
| 8' Wire-Filled Horse Gate w/ Lockable Latch                                                      | \$425.00   |                                                                     |          |
|                                                                                                  |            | STORAGE ROOM FLOOR                                                  |          |
| STORAGE ROOM RUN IN SHED                                                                         |            | Sq. Ft. of Floor-Floor Joist @ 12" O.C.                             | \$1.05   |
| Storage Room- Run In Shed-8' wide                                                                | \$1,245.00 | Sq. Ft. of Floor-Floor Joist @ 8" O.C.                              | \$1.50   |
| Storage Room-Run In Shed-10' Wide                                                                | \$1,405.00 | Sq. Ft. of Floor-Upgrade-Pressure Treated Plywood or Advantech      | \$1.30   |
| Storage Room-Run In Shed-12' Wide                                                                | \$1,565.00 |                                                                     |          |
|                                                                                                  |            | CHEW GUARDS                                                         |          |
| OTHER OPTIONS                                                                                    |            | Chew Guard For 10' Stall                                            | \$535.00 |
| Lineal Ft4 ft. Hinged Overhang w/LVL Headers & 2x6 Rafters - Listed Price + \$1,000 labor        | \$110.00   | Chew Guard For 12' Stall                                            | \$575.00 |
| Lineal Ft4 ft. overhang w/ 2x6 Rafters & LVL Headers                                             | \$64.00    | Chew Guard For Dutch Door Crossbuck- bottom section only            | \$115.00 |
| Lineal Ft. of Building-Upgrade-2x4 Rafters to 2x6 Rafters @ 16" O.CSheds                         | \$9.00     | All standard options removed will receive 50% off listed price      |          |
| Lineal Ft. (2) 9 1/4" LVL Headers-upgrade from 2x6 headers -per lineal ft                        | \$25.00    |                                                                     |          |
|                                                                                                  |            | Carolina                                                            |          |
| EXTRA DOOR                                                                                       |            |                                                                     |          |
| Wood Dutch Door-48"x84" with 20"hinges & whitcomb latch for barns and tackroom                   | \$575.00   | Storage<br>Solutions                                                |          |
| Wood Service Door- 36"x80" with 20" hinges & Whitcomb latch for Barns and Tackroom               | \$450.00   | Colutions                                                           |          |
| Roll doors bigger than 4 x 7 w/ hardware-per sq ft of door                                       |            | Jak Solutions                                                       |          |
| Wood Double Doors 60"x 80" (Height may vary per building) for storage sheds                      |            | www.DeliveredBarnsAndSheds.com                                      |          |
| Wood Double Doors 72"x80" (Height may vary per building) for storage sheeds                      | \$900.00   | www.benvereubarnsAndsneds.com                                       |          |