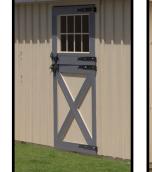

### **STANDARD FEATURES:**

- 6x6 Pressure treated base rail
- Rough sawn oak framing
- Rough sawn pine board & batten siding
- 10' or 12' Lean to is built on site
- 4' Oak kick boards in stalls
- Dutch door and window in each stall
- Full floor, service door, and one window in tack room
- Lifetime warranty architectural shingles
- No stain or paint on exterior (optional)
- Your choice: Solid divider wall or 4' wall with 2' metal grill between stalls and tack room

#### 12x24 Shed Row Barn w/ 12x24 Lean To

Price includes:

- Two 12x12 stalls with one dutch door and one window in each stall
- Painted siding and trim
- FREE 20" Cupola

- Delivered and installed to Tryon, NC