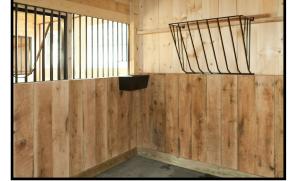

36"x24" Drop Vent - Open -

Gable Vent

20" Cupola w/ Horse Weathervane

4'x7' Dutch Door

4'x7' Dutch Door w/ Window

Service Door With Tempered Glass

Interior view of tack room

Interior view of 28"x24" standard window w/ metal grill

PERSONALIZE

36"x80"

Wood Service

Door

Chew guard in stall

**Removable partition wall** 

3' Wall mounted hayrack w/ feed hole in grill