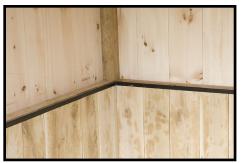

Inside of stall - Kick board and window with metal grill; No floor

ABOVE: 4' wall with 2' metal grill BELOW: Solid divider wall

Inside of tack room - One window, full floor, and solid divider wall

| RUN-IN SHEDS, SHED ROW BARNS                                                                     | & STORA    | GE SHEDS OPTIONS                                                    |          |
|--------------------------------------------------------------------------------------------------|------------|---------------------------------------------------------------------|----------|
| ROOF OPTIONS                                                                                     | COST       | EXTRA WINDOWS                                                       | COST     |
| 15 lbs. felt roof underlayment-per sq ft                                                         | \$0.95     | Shutters-wooden with Z brace- (2) per window                        | \$180.00 |
| Ice & Water Sheild roof underlayment- per square ft of roof                                      | \$1.85     | Window -Service Door with Thermal Tempered Glass - per window       | \$255.00 |
| 29 Ga. Metal roof w/double bubble insulation-instead of std shingle roof-per sq fto of roof      |            | Window -Dutch Door with Thermal Tempered Glass and grill-per window | \$475.00 |
| Upgrade 1/2" Plywood instead of std OSB -per sq ft of roof                                       | \$0.65     | 28"x24" 6 Lite Wood Barn Sash Window                                | \$160.00 |
| Custom Roof Colors and Brands - call for quote                                                   |            | 28"x24" 6 Lite Wood Barn Sash Window w/grill-per window             | \$470.00 |
| Custom Paint or Stain Colors or Brands add 20% to base price                                     |            | 5' & 6' Transom Window in or above Storage Shed Doors               | \$165.00 |
| Gable Vent- 19"x28" overall, screened vented area 12"x22"                                        | \$180.00   | 10"x29" Transom Window in Service Door                              | \$110.00 |
| Ridge Vent- per lineal ft                                                                        |            | Drop Vent- 24"X36" hinged on bottom                                 | \$225.00 |
|                                                                                                  |            |                                                                     |          |
| KICK BOARD                                                                                       |            | CUPOLA                                                              |          |
| Kickboard Southern Yellow Pine 2x8 T&G 4' high in stall upgrade per sq ft of stall               | \$3.20     | B-20 Boston Series                                                  | \$675.00 |
| Kickboard Southern Yellow Pine 2x8 T&G 8' high in stall upgrade per sq ft of stall               | \$7.00     | B-24 Boston Series                                                  | \$910.00 |
|                                                                                                  |            | Weather Vane-Patchen Horse (Polished)                               | \$500.00 |
| PARTITION ADDED RUN IN SHED                                                                      |            | Cupola-Screened on inside of louvers-per cupola                     | \$115.00 |
| Partition Addition-8' wide with grill or optinal removable partition with 2x8 T&G 7' high        | \$635.00   | Cupola-Chimney vented & flashed-Check for price                     |          |
| Partition addition-10' Wide Grill Partition or optional removable Partition with 2x8 T&G 7' high | \$795.00   |                                                                     |          |
| Partition Addition-12' Wide Grill Partition or optional Removable Partition with 2x8 T&G 7' high | \$955.00   | STORAGE SHED DOORS                                                  |          |
| Grill Mounted Hay Rack & Feed Hole in Grill                                                      | \$215.00   | Wider Doors 6' Wide-height may vary per style of building           | \$65.00  |
| 3' Wall Mounted Hayrack                                                                          | \$180.00   | Wider Doors 8' Wide-height may vary per style of building           | \$100.00 |
| 8' Wire-Filled Horse Gate w/ Lockable Latch                                                      | \$425.00   |                                                                     |          |
|                                                                                                  |            | STORAGE ROOM FLOOR                                                  |          |
| STORAGE ROOM RUN IN SHED                                                                         |            | Sq. Ft. of Floor-Floor Joist @ 12" O.C.                             | \$1.05   |
| Storage Room- Run In Shed-8' wide                                                                | \$1,245.00 | Sq. Ft. of Floor-Floor Joist @ 8" O.C.                              | \$1.50   |
| Storage Room-Run In Shed-10' Wide                                                                | \$1,405.00 | Sq. Ft. of Floor-Upgrade-Pressure Treated Plywood or Advantech      | \$1.30   |
| Storage Room-Run In Shed-12' Wide                                                                | \$1,565.00 |                                                                     |          |
|                                                                                                  |            | CHEW GUARDS                                                         |          |
| OTHER OPTIONS                                                                                    |            | Chew Guard For 10' Stall                                            | \$535.00 |
| Lineal Ft4 ft. Hinged Overhang w/LVL Headers & 2x6 Rafters - Listed Price + \$1,000 labor        | \$110.00   | Chew Guard For 12' Stall                                            | \$575.00 |
| Lineal Ft4 ft. overhang w/ 2x6 Rafters & LVL Headers                                             | \$64.00    | Chew Guard For Dutch Door Crossbuck- bottom section only            | \$115.00 |
| Lineal Ft. of Building-Upgrade-2x4 Rafters to 2x6 Rafters @ 16" O.CSheds                         | \$9.00     | All standard options removed will receive 50% off listed price      |          |
| Lineal Ft. (2) 9 1/4" LVL Headers-upgrade from 2x6 headers -per lineal ft                        | \$25.00    |                                                                     |          |
|                                                                                                  |            | Carolina                                                            |          |
| EXTRA DOOR                                                                                       |            |                                                                     |          |
| Wood Dutch Door-48"x84" with 20"hinges & whitcomb latch for barns and tackroom                   | \$575.00   | Storage<br>Solutions                                                |          |
| Wood Service Door- 36"x80" with 20" hinges & Whitcomb latch for Barns and Tackroom               | \$450.00   | Colutions                                                           |          |
| Roll doors bigger than 4 x 7 w/ hardware-per sq ft of door                                       |            | Jak Solutions                                                       |          |
| Wood Double Doors 60"x 80" (Height may vary per building) for storage sheds                      |            | www.DeliveredBarnsAndSheds.com                                      |          |
| Wood Double Doors 72"x80" (Height may vary per building) for storage sheeds                      | \$900.00   | www.benvereubarnsAndsneds.com                                       |          |