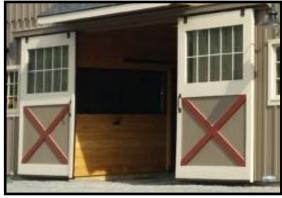

#### 12x24 Shed Row Barn w/ 12x24 Lean To

Price includes:

- Two 12x12 stalls with one dutch door and one window in each stall
- Painted siding and trim
- FREE 20" Cupola

- Delivered and installed to Tryon, NC

#### 12x36 Shed Row Barn w/ 12x36 Lean To

Price includes:

- Two 12x12 stalls with one dutch door and one window in each
- stall + one 12x12 tack room (or three stalls for the same money)
- Painted siding and trim
- FREE 20" Cupola
- Delivered and installed to Tryon, NC

#### 12x48 Shed Row Barn w/ 12x48 Lean To

Price includes:

- Three 12x12 stalls with one dutch door and one window in each
- stall + one 12x12 tack room (or four stalls for the same money)
- Painted siding and trim
- FREE 20" Cupola
- Delivered and installed to Tryon, NC