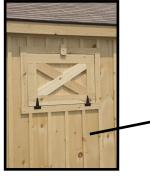

PERSONALIZE

36"x80"

Wood Service

Door

Chew guard in stall

**Removable partition wall** 

3' Wall mounted hayrack w/ feed hole in grill