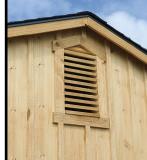

36"x24" Drop Vent - Open -

Gable Vent

20" Cupola w/ Horse Weathervane

4'x7' Dutch Door

4'x7' Dutch Door w/ Window

Service Door With Tempered Glass

Interior view of tack room

Interior view of 28"x24" standard window w/ metal grill