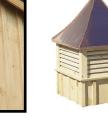

36"x24" Drop Vent - Open -

Gable Vent

20" Cupola w/ Horse Weathervane

4'x7' Dutch Door

4'x7' Dutch Door w/ Window

Service Door With Tempered Glass

Interior view of tack room

Interior view of 28"x24" standard window w/ metal grill