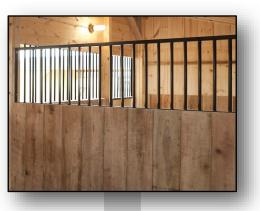

Inside of stall - Kick board and window with metal grill; No floor

ABOVE: 4' wall with 2' metal grill BELOW: Solid divider wall

Inside of tack room - One window, full floor, and solid divider wall

| RUN-IN SHEDS, SHED ROW BARNS                                                                     | & STORA    | GE SHEDS OPTIONS                                                    |          |
|--------------------------------------------------------------------------------------------------|------------|---------------------------------------------------------------------|----------|
| ROOF OPTIONS                                                                                     | COST       | EXTRA WINDOWS                                                       | COST     |
| 15 lbs. felt roof underlayment-per sq ft                                                         | \$0.95     | Shutters-wooden with Z brace- (2) per window                        | \$180.00 |
| Ice & Water Sheild roof underlayment- per square ft of roof                                      | \$1.85     | Window -Service Door with Thermal Tempered Glass - per window       | \$255.00 |
| 29 Ga. Metal roof w/double bubble insulation-instead of std shingle roof-per sq fto of roof      |            | Window -Dutch Door with Thermal Tempered Glass and grill-per window | \$475.00 |
| Upgrade 1/2" Plywood instead of std OSB -per sq ft of roof                                       | \$0.65     | 28"x24" 6 Lite Wood Barn Sash Window                                | \$160.00 |
| Custom Roof Colors and Brands - call for quote                                                   |            | 28"x24" 6 Lite Wood Barn Sash Window w/grill-per window             | \$470.00 |
| Custom Paint or Stain Colors or Brands add 20% to base price                                     |            | 5' & 6' Transom Window in or above Storage Shed Doors               | \$165.00 |
| Gable Vent- 19"x28" overall, screened vented area 12"x22"                                        | \$180.00   | 10"x29" Transom Window in Service Door                              | \$110.00 |
| Ridge Vent- per lineal ft                                                                        |            | Drop Vent- 24"X36" hinged on bottom                                 | \$225.00 |
|                                                                                                  |            |                                                                     |          |
| KICK BOARD                                                                                       |            | CUPOLA                                                              |          |
| Kickboard Southern Yellow Pine 2x8 T&G 4' high in stall upgrade per sq ft of stall               | \$3.20     | B-20 Boston Series                                                  | \$675.00 |
| Kickboard Southern Yellow Pine 2x8 T&G 8' high in stall upgrade per sq ft of stall               | \$7.00     | B-24 Boston Series                                                  | \$910.00 |
|                                                                                                  |            | Weather Vane-Patchen Horse (Polished)                               | \$500.00 |
| PARTITION ADDED RUN IN SHED                                                                      |            | Cupola-Screened on inside of louvers-per cupola                     | \$115.00 |
| Partition Addition-8' wide with grill or optinal removable partition with 2x8 T&G 7' high        | \$635.00   | Cupola-Chimney vented & flashed-Check for price                     |          |
| Partition addition-10' Wide Grill Partition or optional removable Partition with 2x8 T&G 7' high | \$795.00   |                                                                     |          |
| Partition Addition-12' Wide Grill Partition or optional Removable Partition with 2x8 T&G 7' high | \$955.00   | STORAGE SHED DOORS                                                  |          |
| Grill Mounted Hay Rack & Feed Hole in Grill                                                      | \$215.00   | Wider Doors 6' Wide-height may vary per style of building           | \$65.00  |
| 3' Wall Mounted Hayrack                                                                          | \$180.00   | Wider Doors 8' Wide-height may vary per style of building           | \$100.00 |
| 8' Wire-Filled Horse Gate w/ Lockable Latch                                                      | \$425.00   |                                                                     |          |
|                                                                                                  |            | STORAGE ROOM FLOOR                                                  |          |
| STORAGE ROOM RUN IN SHED                                                                         |            | Sq. Ft. of Floor-Floor Joist @ 12" O.C.                             | \$1.05   |
| Storage Room- Run In Shed-8' wide                                                                | \$1,245.00 | Sq. Ft. of Floor-Floor Joist @ 8" O.C.                              | \$1.50   |
| Storage Room-Run In Shed-10' Wide                                                                | \$1,405.00 | Sq. Ft. of Floor-Upgrade-Pressure Treated Plywood or Advantech      | \$1.30   |
| Storage Room-Run In Shed-12' Wide                                                                | \$1,565.00 |                                                                     |          |
|                                                                                                  |            | CHEW GUARDS                                                         |          |
| OTHER OPTIONS                                                                                    |            | Chew Guard For 10' Stall                                            | \$535.00 |
| Lineal Ft4 ft. Hinged Overhang w/LVL Headers & 2x6 Rafters - Listed Price + \$1,000 labor        | \$110.00   | Chew Guard For 12' Stall                                            | \$575.00 |
| Lineal Ft4 ft. overhang w/ 2x6 Rafters & LVL Headers                                             | \$64.00    | Chew Guard For Dutch Door Crossbuck- bottom section only            | \$115.00 |
| Lineal Ft. of Building-Upgrade-2x4 Rafters to 2x6 Rafters @ 16" O.CSheds                         | \$9.00     | All standard options removed will receive 50% off listed price      |          |
| Lineal Ft. (2) 9 1/4" LVL Headers-upgrade from 2x6 headers -per lineal ft                        | \$25.00    |                                                                     |          |
|                                                                                                  |            | Carolina                                                            |          |
| EXTRA DOOR                                                                                       |            |                                                                     |          |
| Wood Dutch Door-48"x84" with 20"hinges & whitcomb latch for barns and tackroom                   | \$575.00   | Storage<br>Solutions                                                |          |
| Wood Service Door- 36"x80" with 20" hinges & Whitcomb latch for Barns and Tackroom               | \$450.00   | Colutions                                                           |          |
| Roll doors bigger than 4 x 7 w/ hardware-per sq ft of door                                       |            | Jak Solutions                                                       |          |
| Wood Double Doors 60"x 80" (Height may vary per building) for storage sheds                      |            | www.DeliveredBarnsAndSheds.com                                      |          |
| Wood Double Doors 72"x80" (Height may vary per building) for storage sheeds                      | \$900.00   | www.benvereubarnsAndsneds.com                                       |          |