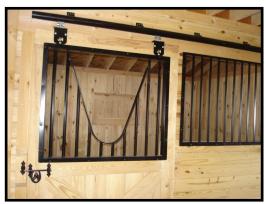

Inside of stall - Kick board and window with metal grill; No floor

ABOVE: 4' wall with 2' metal grill BELOW: Solid divider wall

Inside of tack room - One window, full floor, and solid divider wall

| RUN-IN SHEDS, SHED ROW BARNS                                                                     | & STORA    | GE SHEDS OPTIONS                                                    |          |
|--------------------------------------------------------------------------------------------------|------------|---------------------------------------------------------------------|----------|
| ROOF OPTIONS                                                                                     | COST       | EXTRA WINDOWS                                                       | COST     |
| 15 lbs. felt roof underlayment-per sq ft                                                         | \$0.95     | Shutters-wooden with Z brace- (2) per window                        | \$180.00 |
| Ice & Water Sheild roof underlayment- per square ft of roof                                      | \$1.85     | Window -Service Door with Thermal Tempered Glass - per window       | \$255.00 |
| 29 Ga. Metal roof w/double bubble insulation-instead of std shingle roof-per sq fto of roof      |            | Window -Dutch Door with Thermal Tempered Glass and grill-per window | \$475.00 |
| Upgrade 1/2" Plywood instead of std OSB -per sq ft of roof                                       | \$0.65     | 28"x24" 6 Lite Wood Barn Sash Window                                | \$160.00 |
| Custom Roof Colors and Brands - call for quote                                                   |            | 28"x24" 6 Lite Wood Barn Sash Window w/grill-per window             | \$470.00 |
| Custom Paint or Stain Colors or Brands add 20% to base price                                     |            | 5' & 6' Transom Window in or above Storage Shed Doors               | \$165.00 |
| Gable Vent- 19"x28" overall, screened vented area 12"x22"                                        | \$180.00   | 10"x29" Transom Window in Service Door                              | \$110.00 |
| Ridge Vent- per lineal ft                                                                        |            | Drop Vent- 24"X36" hinged on bottom                                 | \$225.00 |
|                                                                                                  |            |                                                                     |          |
| KICK BOARD                                                                                       |            | CUPOLA                                                              |          |
| Kickboard Southern Yellow Pine 2x8 T&G 4' high in stall upgrade per sq ft of stall               | \$3.20     | B-20 Boston Series                                                  | \$675.00 |
| Kickboard Southern Yellow Pine 2x8 T&G 8' high in stall upgrade per sq ft of stall               | \$7.00     | B-24 Boston Series                                                  | \$910.00 |
|                                                                                                  |            | Weather Vane-Patchen Horse (Polished)                               | \$500.00 |
| PARTITION ADDED RUN IN SHED                                                                      |            | Cupola-Screened on inside of louvers-per cupola                     | \$115.00 |
| Partition Addition-8' wide with grill or optinal removable partition with 2x8 T&G 7' high        | \$635.00   | Cupola-Chimney vented & flashed-Check for price                     |          |
| Partition addition-10' Wide Grill Partition or optional removable Partition with 2x8 T&G 7' high | \$795.00   |                                                                     |          |
| Partition Addition-12' Wide Grill Partition or optional Removable Partition with 2x8 T&G 7' high | \$955.00   | STORAGE SHED DOORS                                                  |          |
| Grill Mounted Hay Rack & Feed Hole in Grill                                                      | \$215.00   | Wider Doors 6' Wide-height may vary per style of building           | \$65.00  |
| 3' Wall Mounted Hayrack                                                                          | \$180.00   | Wider Doors 8' Wide-height may vary per style of building           | \$100.00 |
| 8' Wire-Filled Horse Gate w/ Lockable Latch                                                      | \$425.00   |                                                                     |          |
|                                                                                                  |            | STORAGE ROOM FLOOR                                                  |          |
| STORAGE ROOM RUN IN SHED                                                                         |            | Sq. Ft. of Floor-Floor Joist @ 12" O.C.                             | \$1.05   |
| Storage Room- Run In Shed-8' wide                                                                | \$1,245.00 | Sq. Ft. of Floor-Floor Joist @ 8" O.C.                              | \$1.50   |
| Storage Room-Run In Shed-10' Wide                                                                | \$1,405.00 | Sq. Ft. of Floor-Upgrade-Pressure Treated Plywood or Advantech      | \$1.30   |
| Storage Room-Run In Shed-12' Wide                                                                | \$1,565.00 |                                                                     |          |
|                                                                                                  |            | CHEW GUARDS                                                         |          |
| OTHER OPTIONS                                                                                    |            | Chew Guard For 10' Stall                                            | \$535.00 |
| Lineal Ft4 ft. Hinged Overhang w/LVL Headers & 2x6 Rafters - Listed Price + \$1,000 labor        | \$110.00   | Chew Guard For 12' Stall                                            | \$575.00 |
| Lineal Ft4 ft. overhang w/ 2x6 Rafters & LVL Headers                                             | \$64.00    | Chew Guard For Dutch Door Crossbuck- bottom section only            | \$115.00 |
| Lineal Ft. of Building-Upgrade-2x4 Rafters to 2x6 Rafters @ 16" O.CSheds                         | \$9.00     | All standard options removed will receive 50% off listed price      |          |
| Lineal Ft. (2) 9 1/4" LVL Headers-upgrade from 2x6 headers -per lineal ft                        | \$25.00    |                                                                     |          |
|                                                                                                  |            | Carolina                                                            |          |
| EXTRA DOOR                                                                                       |            |                                                                     |          |
| Wood Dutch Door-48"x84" with 20"hinges & whitcomb latch for barns and tackroom                   | \$575.00   | Storage<br>Solutions                                                |          |
| Wood Service Door- 36"x80" with 20" hinges & Whitcomb latch for Barns and Tackroom               | \$450.00   | Colutions                                                           |          |
| Roll doors bigger than 4 x 7 w/ hardware-per sq ft of door                                       |            | Jak Solutions                                                       |          |
| Wood Double Doors 60"x 80" (Height may vary per building) for storage sheds                      |            | www.DeliveredBarnsAndSheds.com                                      |          |
| Wood Double Doors 72"x80" (Height may vary per building) for storage sheeds                      | \$900.00   | www.benvereubarnsAndsneds.com                                       |          |

36"x24" Drop Vent - Open -

Gable Vent

20" Cupola w/ Horse Weathervane

4'x7' Dutch Door

4'x7' Dutch Door w/ Window

Service Door With Tempered Glass

Interior view of tack room

Interior view of 28"x24" standard window w/ metal grill