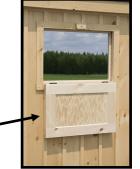

# Carolina Storage Solutions - OPTIONS - www.DeliveredBarnsAndSheds.com

28"x24" Standard Window Slides horizontally

24"x36" Aluminum Window Single-hung/ Screened

28"x48" Single-Hung Wood Sash Window

36"x24" Drop Vent - Closed -

36"x24" Drop Vent - Open -

Gable Vent

20" Cupola w/ Horse Weathervane

4'x7' Dutch Door

4'x7' Dutch Door w/ Window

Service Door With Tempered Glass

Interior view of tack room

Interior view of 28"x24" standard window w/ metal grill