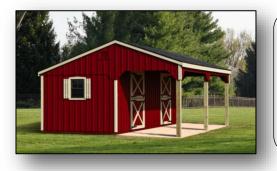

#### 12x24 Shed Row Barn w/ 12x24 Lean To

Price includes:

- Two 12x12 stalls with one dutch door and one window in each stall
- Painted siding and trim
- FREE 20" Cupola

- Delivered and installed to Tryon, NC