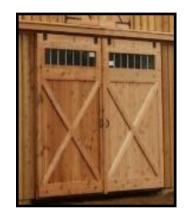

#### 12x36 Shed Row Barn w/ 12x36 Lean To

Price includes:

- Two 12x12 stalls with one dutch door and one window in each
- stall + one 12x12 tack room (or three stalls for the same money)
- Painted siding and trim
- FREE 20" Cupola
- Delivered and installed to Tryon, NC

#### 12x48 Shed Row Barn w/ 12x48 Lean To

Price includes:

- Three 12x12 stalls with one dutch door and one window in each
- stall + one 12x12 tack room (or four stalls for the same money)
- Painted siding and trim
- FREE 20" Cupola
- Delivered and installed to Tryon, NC