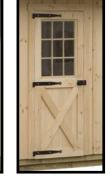

### **STANDARD FEATURES:**

- 6x6 Pressure treated base rail
- Rough sawn oak framing
- Rough sawn pine board & batten siding
- 10' or 12' Lean to is built on site
- 4' Oak kick boards in stalls
- Dutch door and window in each stall
- Full floor, service door, and one window in tack room
- Lifetime warranty architectural shingles
- No stain or paint on exterior (optional)
- Your choice: Solid divider wall or 4' wall with 2' metal grill between stalls and tack room

#### 12x24 Shed Row Barn w/ 12x24 Lean To

Price includes:

- Two 12x12 stalls with one dutch door and one window in each stall
- Painted siding and trim
- FREE 20" Cupola

- Delivered and installed to Tryon, NC