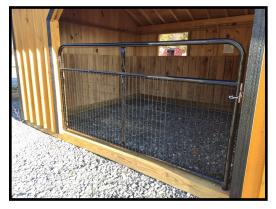

Inside of stall - Kick board and window with metal grill; No floor

ABOVE: 4' wall with 2' metal grill BELOW: Solid divider wall

Inside of tack room - One window, full floor, and solid divider wall

| RUN-IN SHEDS, SHED ROW BARNS                                                                     | & STORA    | GE SHEDS OPTIONS                                                    |          |
|--------------------------------------------------------------------------------------------------|------------|---------------------------------------------------------------------|----------|
| ROOF OPTIONS                                                                                     | COST       | EXTRA WINDOWS                                                       | COST     |
| 15 lbs. felt roof underlayment-per sq ft                                                         | \$0.95     | Shutters-wooden with Z brace- (2) per window                        | \$180.00 |
| Ice & Water Sheild roof underlayment- per square ft of roof                                      | \$1.85     | Window -Service Door with Thermal Tempered Glass - per window       | \$255.00 |
| 29 Ga. Metal roof w/double bubble insulation-instead of std shingle roof-per sq fto of roof      |            | Window -Dutch Door with Thermal Tempered Glass and grill-per window | \$475.00 |
| Upgrade 1/2" Plywood instead of std OSB -per sq ft of roof                                       | \$0.65     | 28"x24" 6 Lite Wood Barn Sash Window                                | \$160.00 |
| Custom Roof Colors and Brands - call for quote                                                   |            | 28"x24" 6 Lite Wood Barn Sash Window w/grill-per window             | \$470.00 |
| Custom Paint or Stain Colors or Brands add 20% to base price                                     |            | 5' & 6' Transom Window in or above Storage Shed Doors               | \$165.00 |
| Gable Vent- 19"x28" overall, screened vented area 12"x22"                                        | \$180.00   | 10"x29" Transom Window in Service Door                              | \$110.00 |
| Ridge Vent- per lineal ft                                                                        |            | Drop Vent- 24"X36" hinged on bottom                                 | \$225.00 |
|                                                                                                  |            |                                                                     |          |
| KICK BOARD                                                                                       |            | CUPOLA                                                              |          |
| Kickboard Southern Yellow Pine 2x8 T&G 4' high in stall upgrade per sq ft of stall               | \$3.20     | B-20 Boston Series                                                  | \$675.00 |
| Kickboard Southern Yellow Pine 2x8 T&G 8' high in stall upgrade per sq ft of stall               | \$7.00     | B-24 Boston Series                                                  | \$910.00 |
|                                                                                                  |            | Weather Vane-Patchen Horse (Polished)                               | \$500.00 |
| PARTITION ADDED RUN IN SHED                                                                      |            | Cupola-Screened on inside of louvers-per cupola                     | \$115.00 |
| Partition Addition-8' wide with grill or optinal removable partition with 2x8 T&G 7' high        | \$635.00   | Cupola-Chimney vented & flashed-Check for price                     |          |
| Partition addition-10' Wide Grill Partition or optional removable Partition with 2x8 T&G 7' high | \$795.00   |                                                                     |          |
| Partition Addition-12' Wide Grill Partition or optional Removable Partition with 2x8 T&G 7' high | \$955.00   | STORAGE SHED DOORS                                                  |          |
| Grill Mounted Hay Rack & Feed Hole in Grill                                                      | \$215.00   | Wider Doors 6' Wide-height may vary per style of building           | \$65.00  |
| 3' Wall Mounted Hayrack                                                                          | \$180.00   | Wider Doors 8' Wide-height may vary per style of building           | \$100.00 |
| 8' Wire-Filled Horse Gate w/ Lockable Latch                                                      | \$425.00   |                                                                     |          |
|                                                                                                  |            | STORAGE ROOM FLOOR                                                  |          |
| STORAGE ROOM RUN IN SHED                                                                         |            | Sq. Ft. of Floor-Floor Joist @ 12" O.C.                             | \$1.05   |
| Storage Room- Run In Shed-8' wide                                                                | \$1,245.00 | Sq. Ft. of Floor-Floor Joist @ 8" O.C.                              | \$1.50   |
| Storage Room-Run In Shed-10' Wide                                                                | \$1,405.00 | Sq. Ft. of Floor-Upgrade-Pressure Treated Plywood or Advantech      | \$1.30   |
| Storage Room-Run In Shed-12' Wide                                                                | \$1,565.00 |                                                                     |          |
|                                                                                                  |            | CHEW GUARDS                                                         |          |
| OTHER OPTIONS                                                                                    |            | Chew Guard For 10' Stall                                            | \$535.00 |
| Lineal Ft4 ft. Hinged Overhang w/LVL Headers & 2x6 Rafters - Listed Price + \$1,000 labor        | \$110.00   | Chew Guard For 12' Stall                                            | \$575.00 |
| Lineal Ft4 ft. overhang w/ 2x6 Rafters & LVL Headers                                             | \$64.00    | Chew Guard For Dutch Door Crossbuck- bottom section only            | \$115.00 |
| Lineal Ft. of Building-Upgrade-2x4 Rafters to 2x6 Rafters @ 16" O.CSheds                         | \$9.00     | All standard options removed will receive 50% off listed price      |          |
| Lineal Ft. (2) 9 1/4" LVL Headers-upgrade from 2x6 headers -per lineal ft                        | \$25.00    |                                                                     |          |
|                                                                                                  |            | Carolina                                                            |          |
| EXTRA DOOR                                                                                       |            |                                                                     |          |
| Wood Dutch Door-48"x84" with 20"hinges & whitcomb latch for barns and tackroom                   | \$575.00   | Storage<br>Solutions                                                |          |
| Wood Service Door- 36"x80" with 20" hinges & Whitcomb latch for Barns and Tackroom               | \$450.00   | Colutions                                                           |          |
| Roll doors bigger than 4 x 7 w/ hardware-per sq ft of door                                       |            | Jak Solutions                                                       |          |
| Wood Double Doors 60"x 80" (Height may vary per building) for storage sheds                      |            | www.DeliveredBarnsAndSheds.com                                      |          |
| Wood Double Doors 72"x80" (Height may vary per building) for storage sheeds                      | \$900.00   | www.benvereubarnsAndsneds.com                                       |          |