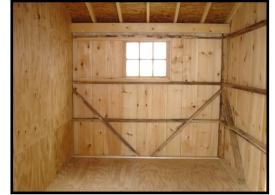

Inside of stall - Kick board and window with metal grill; No floor

ABOVE: 4' wall with 2' metal grill BELOW: Solid divider wall

Inside of tack room - One window, full floor, and solid divider wall

| RUN-IN SHEDS, SHED ROW BARNS                                                                     | & STORA    | GE SHEDS OPTIONS                                                    |          |
|--------------------------------------------------------------------------------------------------|------------|---------------------------------------------------------------------|----------|
| ROOF OPTIONS                                                                                     | COST       | EXTRA WINDOWS                                                       | COST     |
| 15 lbs. felt roof underlayment-per sq ft                                                         | \$0.95     | Shutters-wooden with Z brace- (2) per window                        | \$180.00 |
| Ice & Water Sheild roof underlayment- per square ft of roof                                      | \$1.85     | Window -Service Door with Thermal Tempered Glass - per window       | \$255.00 |
| 29 Ga. Metal roof w/double bubble insulation-instead of std shingle roof-per sq fto of roof      |            | Window -Dutch Door with Thermal Tempered Glass and grill-per window | \$475.00 |
| Upgrade 1/2" Plywood instead of std OSB -per sq ft of roof                                       | \$0.65     | 28"x24" 6 Lite Wood Barn Sash Window                                | \$160.00 |
| Custom Roof Colors and Brands - call for quote                                                   |            | 28"x24" 6 Lite Wood Barn Sash Window w/grill-per window             | \$470.00 |
| Custom Paint or Stain Colors or Brands add 20% to base price                                     |            | 5' & 6' Transom Window in or above Storage Shed Doors               | \$165.00 |
| Gable Vent- 19"x28" overall, screened vented area 12"x22"                                        | \$180.00   | 10"x29" Transom Window in Service Door                              | \$110.00 |
| Ridge Vent- per lineal ft                                                                        |            | Drop Vent- 24"X36" hinged on bottom                                 | \$225.00 |
|                                                                                                  |            |                                                                     |          |
| KICK BOARD                                                                                       |            | CUPOLA                                                              |          |
| Kickboard Southern Yellow Pine 2x8 T&G 4' high in stall upgrade per sq ft of stall               | \$3.20     | B-20 Boston Series                                                  | \$675.00 |
| Kickboard Southern Yellow Pine 2x8 T&G 8' high in stall upgrade per sq ft of stall               | \$7.00     | B-24 Boston Series                                                  | \$910.00 |
|                                                                                                  |            | Weather Vane-Patchen Horse (Polished)                               | \$500.00 |
| PARTITION ADDED RUN IN SHED                                                                      |            | Cupola-Screened on inside of louvers-per cupola                     | \$115.00 |
| Partition Addition-8' wide with grill or optinal removable partition with 2x8 T&G 7' high        | \$635.00   | Cupola-Chimney vented & flashed-Check for price                     |          |
| Partition addition-10' Wide Grill Partition or optional removable Partition with 2x8 T&G 7' high | \$795.00   |                                                                     |          |
| Partition Addition-12' Wide Grill Partition or optional Removable Partition with 2x8 T&G 7' high | \$955.00   | STORAGE SHED DOORS                                                  |          |
| Grill Mounted Hay Rack & Feed Hole in Grill                                                      | \$215.00   | Wider Doors 6' Wide-height may vary per style of building           | \$65.00  |
| 3' Wall Mounted Hayrack                                                                          | \$180.00   | Wider Doors 8' Wide-height may vary per style of building           | \$100.00 |
| 8' Wire-Filled Horse Gate w/ Lockable Latch                                                      | \$425.00   |                                                                     |          |
|                                                                                                  |            | STORAGE ROOM FLOOR                                                  |          |
| STORAGE ROOM RUN IN SHED                                                                         |            | Sq. Ft. of Floor-Floor Joist @ 12" O.C.                             | \$1.05   |
| Storage Room- Run In Shed-8' wide                                                                | \$1,245.00 | Sq. Ft. of Floor-Floor Joist @ 8" O.C.                              | \$1.50   |
| Storage Room-Run In Shed-10' Wide                                                                | \$1,405.00 | Sq. Ft. of Floor-Upgrade-Pressure Treated Plywood or Advantech      | \$1.30   |
| Storage Room-Run In Shed-12' Wide                                                                | \$1,565.00 |                                                                     |          |
|                                                                                                  |            | CHEW GUARDS                                                         |          |
| OTHER OPTIONS                                                                                    |            | Chew Guard For 10' Stall                                            | \$535.00 |
| Lineal Ft4 ft. Hinged Overhang w/LVL Headers & 2x6 Rafters - Listed Price + \$1,000 labor        | \$110.00   | Chew Guard For 12' Stall                                            | \$575.00 |
| Lineal Ft4 ft. overhang w/ 2x6 Rafters & LVL Headers                                             | \$64.00    | Chew Guard For Dutch Door Crossbuck- bottom section only            | \$115.00 |
| Lineal Ft. of Building-Upgrade-2x4 Rafters to 2x6 Rafters @ 16" O.CSheds                         | \$9.00     | All standard options removed will receive 50% off listed price      |          |
| Lineal Ft. (2) 9 1/4" LVL Headers-upgrade from 2x6 headers -per lineal ft                        | \$25.00    |                                                                     |          |
|                                                                                                  |            | Carolina                                                            |          |
| EXTRA DOOR                                                                                       |            |                                                                     |          |
| Wood Dutch Door-48"x84" with 20"hinges & whitcomb latch for barns and tackroom                   | \$575.00   | Storage<br>Solutions                                                |          |
| Wood Service Door- 36"x80" with 20" hinges & Whitcomb latch for Barns and Tackroom               | \$450.00   | Colutions                                                           |          |
| Roll doors bigger than 4 x 7 w/ hardware-per sq ft of door                                       |            | Jak Solutions                                                       |          |
| Wood Double Doors 60"x 80" (Height may vary per building) for storage sheds                      |            | www.DeliveredBarnsAndSheds.com                                      |          |
| Wood Double Doors 72"x80" (Height may vary per building) for storage sheeds                      | \$900.00   | www.benvereubarnsAndsneds.com                                       |          |