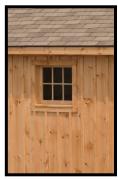

Inside of stall - Kick board and window with metal grill; No floor

ABOVE: 4' wall with 2' metal grill BELOW: Solid divider wall

Inside of tack room - One window, full floor, and solid divider wall

| RUN-IN SHEDS, SHED ROW BARNS                                                                     | & STORA    | GE SHEDS OPTIONS                                                    |          |
|--------------------------------------------------------------------------------------------------|------------|---------------------------------------------------------------------|----------|
| ROOF OPTIONS                                                                                     | COST       | EXTRA WINDOWS                                                       | COST     |
| 15 lbs. felt roof underlayment-per sq ft                                                         | \$0.95     | Shutters-wooden with Z brace- (2) per window                        | \$180.00 |
| Ice & Water Sheild roof underlayment- per square ft of roof                                      | \$1.85     | Window -Service Door with Thermal Tempered Glass - per window       | \$255.00 |
| 29 Ga. Metal roof w/double bubble insulation-instead of std shingle roof-per sq fto of roof      |            | Window -Dutch Door with Thermal Tempered Glass and grill-per window | \$475.00 |
| Upgrade 1/2" Plywood instead of std OSB -per sq ft of roof                                       | \$0.65     | 28"x24" 6 Lite Wood Barn Sash Window                                | \$160.00 |
| Custom Roof Colors and Brands - call for quote                                                   |            | 28"x24" 6 Lite Wood Barn Sash Window w/grill-per window             | \$470.00 |
| Custom Paint or Stain Colors or Brands add 20% to base price                                     |            | 5' & 6' Transom Window in or above Storage Shed Doors               | \$165.00 |
| Gable Vent- 19"x28" overall, screened vented area 12"x22"                                        | \$180.00   | 10"x29" Transom Window in Service Door                              | \$110.00 |
| Ridge Vent- per lineal ft                                                                        |            | Drop Vent- 24"X36" hinged on bottom                                 | \$225.00 |
|                                                                                                  |            |                                                                     |          |
| KICK BOARD                                                                                       |            | CUPOLA                                                              |          |
| Kickboard Southern Yellow Pine 2x8 T&G 4' high in stall upgrade per sq ft of stall               | \$3.20     | B-20 Boston Series                                                  | \$675.00 |
| Kickboard Southern Yellow Pine 2x8 T&G 8' high in stall upgrade per sq ft of stall               | \$7.00     | B-24 Boston Series                                                  | \$910.00 |
|                                                                                                  |            | Weather Vane-Patchen Horse (Polished)                               | \$500.00 |
| PARTITION ADDED RUN IN SHED                                                                      |            | Cupola-Screened on inside of louvers-per cupola                     | \$115.00 |
| Partition Addition-8' wide with grill or optinal removable partition with 2x8 T&G 7' high        | \$635.00   | Cupola-Chimney vented & flashed-Check for price                     |          |
| Partition addition-10' Wide Grill Partition or optional removable Partition with 2x8 T&G 7' high | \$795.00   |                                                                     |          |
| Partition Addition-12' Wide Grill Partition or optional Removable Partition with 2x8 T&G 7' high | \$955.00   | STORAGE SHED DOORS                                                  |          |
| Grill Mounted Hay Rack & Feed Hole in Grill                                                      | \$215.00   | Wider Doors 6' Wide-height may vary per style of building           | \$65.00  |
| 3' Wall Mounted Hayrack                                                                          | \$180.00   | Wider Doors 8' Wide-height may vary per style of building           | \$100.00 |
| 8' Wire-Filled Horse Gate w/ Lockable Latch                                                      | \$425.00   |                                                                     |          |
|                                                                                                  |            | STORAGE ROOM FLOOR                                                  |          |
| STORAGE ROOM RUN IN SHED                                                                         |            | Sq. Ft. of Floor-Floor Joist @ 12" O.C.                             | \$1.05   |
| Storage Room- Run In Shed-8' wide                                                                | \$1,245.00 | Sq. Ft. of Floor-Floor Joist @ 8" O.C.                              | \$1.50   |
| Storage Room-Run In Shed-10' Wide                                                                | \$1,405.00 | Sq. Ft. of Floor-Upgrade-Pressure Treated Plywood or Advantech      | \$1.30   |
| Storage Room-Run In Shed-12' Wide                                                                | \$1,565.00 |                                                                     |          |
|                                                                                                  |            | CHEW GUARDS                                                         |          |
| OTHER OPTIONS                                                                                    |            | Chew Guard For 10' Stall                                            | \$535.00 |
| Lineal Ft4 ft. Hinged Overhang w/LVL Headers & 2x6 Rafters - Listed Price + \$1,000 labor        | \$110.00   | Chew Guard For 12' Stall                                            | \$575.00 |
| Lineal Ft4 ft. overhang w/ 2x6 Rafters & LVL Headers                                             | \$64.00    | Chew Guard For Dutch Door Crossbuck- bottom section only            | \$115.00 |
| Lineal Ft. of Building-Upgrade-2x4 Rafters to 2x6 Rafters @ 16" O.CSheds                         | \$9.00     | All standard options removed will receive 50% off listed price      |          |
| Lineal Ft. (2) 9 1/4" LVL Headers-upgrade from 2x6 headers -per lineal ft                        | \$25.00    |                                                                     |          |
|                                                                                                  |            | Carolina                                                            |          |
| EXTRA DOOR                                                                                       |            |                                                                     |          |
| Wood Dutch Door-48"x84" with 20"hinges & whitcomb latch for barns and tackroom                   | \$575.00   | Storage<br>Solutions                                                |          |
| Wood Service Door- 36"x80" with 20" hinges & Whitcomb latch for Barns and Tackroom               | \$450.00   | Colutions                                                           |          |
| Roll doors bigger than 4 x 7 w/ hardware-per sq ft of door                                       |            | Jak Solutions                                                       |          |
| Wood Double Doors 60"x 80" (Height may vary per building) for storage sheds                      |            | www.DeliveredBarnsAndSheds.com                                      |          |
| Wood Double Doors 72"x80" (Height may vary per building) for storage sheeds                      | \$900.00   | www.benvereubarnsAndsneds.com                                       |          |

# Carolina Storage Solutions - OPTIONS - www.DeliveredBarnsAndSheds.com

28"x24" Standard Window Slides horizontally

24"x36" Aluminum Window Single-hung/ Screened

28"x48" Single-Hung Wood Sash Window

36"x24" Drop Vent - Closed -