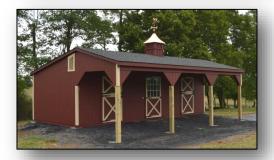

#### 12x36 Shed Row Barn w/ 12x36 Lean To

Price includes:

- Two 12x12 stalls with one dutch door and one window in each
- stall + one 12x12 tack room (or three stalls for the same money)
- Painted siding and trim
- FREE 20" Cupola
- Delivered and installed to Tryon, NC