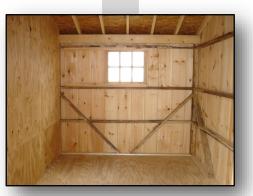

36"x24" Drop Vent - Open -

Gable Vent

20" Cupola w/ Horse Weathervane

4'x7' Dutch Door

4'x7' Dutch Door w/ Window

Service Door With Tempered Glass

Interior view of tack room

Interior view of 28"x24" standard window w/ metal grill