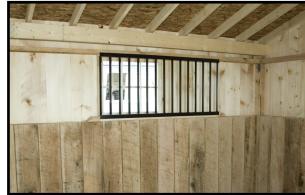

Inside of stall - Kick board and window with metal grill; No floor

ABOVE: 4' wall with 2' metal grill BELOW: Solid divider wall

Inside of tack room - One window, full floor, and solid divider wall

| RUN-IN SHEDS, SHED ROW BARNS                                                                     | & STORA    | GE SHEDS OPTIONS                                                    |          |
|--------------------------------------------------------------------------------------------------|------------|---------------------------------------------------------------------|----------|
| ROOF OPTIONS                                                                                     | COST       | EXTRA WINDOWS                                                       | COST     |
| 15 lbs. felt roof underlayment-per sq ft                                                         | \$0.95     | Shutters-wooden with Z brace- (2) per window                        | \$180.00 |
| Ice & Water Sheild roof underlayment- per square ft of roof                                      | \$1.85     | Window -Service Door with Thermal Tempered Glass - per window       | \$255.00 |
| 29 Ga. Metal roof w/double bubble insulation-instead of std shingle roof-per sq fto of roof      |            | Window -Dutch Door with Thermal Tempered Glass and grill-per window | \$475.00 |
| Upgrade 1/2" Plywood instead of std OSB -per sq ft of roof                                       | \$0.65     | 28"x24" 6 Lite Wood Barn Sash Window                                | \$160.00 |
| Custom Roof Colors and Brands - call for quote                                                   |            | 28"x24" 6 Lite Wood Barn Sash Window w/grill-per window             | \$470.00 |
| Custom Paint or Stain Colors or Brands add 20% to base price                                     |            | 5' & 6' Transom Window in or above Storage Shed Doors               | \$165.00 |
| Gable Vent- 19"x28" overall, screened vented area 12"x22"                                        | \$180.00   | 10"x29" Transom Window in Service Door                              | \$110.00 |
| Ridge Vent- per lineal ft                                                                        |            | Drop Vent- 24"X36" hinged on bottom                                 | \$225.00 |
|                                                                                                  |            |                                                                     |          |
| KICK BOARD                                                                                       |            | CUPOLA                                                              |          |
| Kickboard Southern Yellow Pine 2x8 T&G 4' high in stall upgrade per sq ft of stall               | \$3.20     | B-20 Boston Series                                                  | \$675.00 |
| Kickboard Southern Yellow Pine 2x8 T&G 8' high in stall upgrade per sq ft of stall               | \$7.00     | B-24 Boston Series                                                  | \$910.00 |
|                                                                                                  |            | Weather Vane-Patchen Horse (Polished)                               | \$500.00 |
| PARTITION ADDED RUN IN SHED                                                                      |            | Cupola-Screened on inside of louvers-per cupola                     | \$115.00 |
| Partition Addition-8' wide with grill or optinal removable partition with 2x8 T&G 7' high        | \$635.00   | Cupola-Chimney vented & flashed-Check for price                     |          |
| Partition addition-10' Wide Grill Partition or optional removable Partition with 2x8 T&G 7' high | \$795.00   |                                                                     |          |
| Partition Addition-12' Wide Grill Partition or optional Removable Partition with 2x8 T&G 7' high | \$955.00   | STORAGE SHED DOORS                                                  |          |
| Grill Mounted Hay Rack & Feed Hole in Grill                                                      | \$215.00   | Wider Doors 6' Wide-height may vary per style of building           | \$65.00  |
| 3' Wall Mounted Hayrack                                                                          | \$180.00   | Wider Doors 8' Wide-height may vary per style of building           | \$100.00 |
| 8' Wire-Filled Horse Gate w/ Lockable Latch                                                      | \$425.00   |                                                                     |          |
|                                                                                                  |            | STORAGE ROOM FLOOR                                                  |          |
| STORAGE ROOM RUN IN SHED                                                                         |            | Sq. Ft. of Floor-Floor Joist @ 12" O.C.                             | \$1.05   |
| Storage Room- Run In Shed-8' wide                                                                | \$1,245.00 | Sq. Ft. of Floor-Floor Joist @ 8" O.C.                              | \$1.50   |
| Storage Room-Run In Shed-10' Wide                                                                | \$1,405.00 | Sq. Ft. of Floor-Upgrade-Pressure Treated Plywood or Advantech      | \$1.30   |
| Storage Room-Run In Shed-12' Wide                                                                | \$1,565.00 |                                                                     |          |
|                                                                                                  |            | CHEW GUARDS                                                         |          |
| OTHER OPTIONS                                                                                    |            | Chew Guard For 10' Stall                                            | \$535.00 |
| Lineal Ft4 ft. Hinged Overhang w/LVL Headers & 2x6 Rafters - Listed Price + \$1,000 labor        | \$110.00   | Chew Guard For 12' Stall                                            | \$575.00 |
| Lineal Ft4 ft. overhang w/ 2x6 Rafters & LVL Headers                                             | \$64.00    | Chew Guard For Dutch Door Crossbuck- bottom section only            | \$115.00 |
| Lineal Ft. of Building-Upgrade-2x4 Rafters to 2x6 Rafters @ 16" O.CSheds                         | \$9.00     | All standard options removed will receive 50% off listed price      |          |
| Lineal Ft. (2) 9 1/4" LVL Headers-upgrade from 2x6 headers -per lineal ft                        | \$25.00    |                                                                     |          |
|                                                                                                  |            | Carolina                                                            |          |
| EXTRA DOOR                                                                                       |            |                                                                     |          |
| Wood Dutch Door-48"x84" with 20"hinges & whitcomb latch for barns and tackroom                   | \$575.00   | Storage<br>Solutions                                                |          |
| Wood Service Door- 36"x80" with 20" hinges & Whitcomb latch for Barns and Tackroom               | \$450.00   | Colutions                                                           |          |
| Roll doors bigger than 4 x 7 w/ hardware-per sq ft of door                                       |            | Jak Solutions                                                       |          |
| Wood Double Doors 60"x 80" (Height may vary per building) for storage sheds                      |            | www.DeliveredBarnsAndSheds.com                                      |          |
| Wood Double Doors 72"x80" (Height may vary per building) for storage sheeds                      | \$900.00   | www.benvereubarnsAndsneds.com                                       |          |

36"x24" Drop Vent - Open -

Gable Vent

20" Cupola w/ Horse Weathervane

4'x7' Dutch Door

4'x7' Dutch Door w/ Window

Service Door With Tempered Glass

Interior view of tack room

Interior view of 28"x24" standard window w/ metal grill