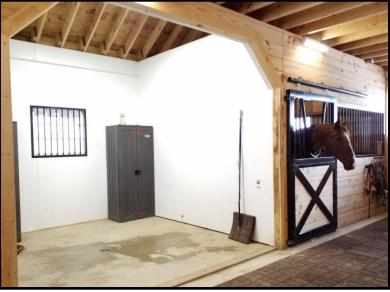

## **CUSTOMIZE**

SYP Kickboard - Floor to ceiling

**Tempered Glass In Aisle Doors** 

Transom Windows in Aisle Doors

Sliding stall door w/ yoke in door

L-Shape Stairs To Loft

Single Sliding Door Above Center Aisle

Double Sliding Doors Above Center Aisle

Wash Stall - Moisture Board on Walls - Shown With Window

Powder Coated Ladder to Loft

www.DeliveredBarnsAndSheds.com