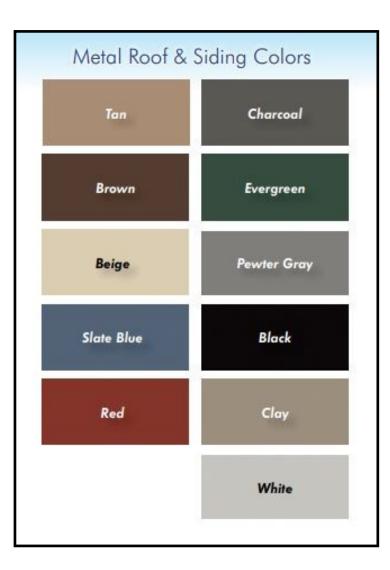

Inside of stall - Kick board and window with metal grill; No floor

ABOVE: 4' wall with 2' metal grill BELOW: Solid divider wall

Inside of tack room - One window, full floor, and solid divider wall

| RUN-IN SHEDS, SHED ROW BARNS                                                                     | & STORA    | GE SHEDS OPTIONS                                                    |          |
|--------------------------------------------------------------------------------------------------|------------|---------------------------------------------------------------------|----------|
| ROOF OPTIONS                                                                                     | COST       | EXTRA WINDOWS                                                       | COST     |
| 15 lbs. felt roof underlayment-per sq ft                                                         | \$0.95     | Shutters-wooden with Z brace- (2) per window                        | \$180.00 |
| Ice & Water Sheild roof underlayment- per square ft of roof                                      | \$1.85     | Window -Service Door with Thermal Tempered Glass - per window       | \$255.00 |
| 29 Ga. Metal roof w/double bubble insulation-instead of std shingle roof-per sq fto of roof      |            | Window -Dutch Door with Thermal Tempered Glass and grill-per window | \$475.00 |
| Upgrade 1/2" Plywood instead of std OSB -per sq ft of roof                                       | \$0.65     | 28"x24" 6 Lite Wood Barn Sash Window                                | \$160.00 |
| Custom Roof Colors and Brands - call for quote                                                   |            | 28"x24" 6 Lite Wood Barn Sash Window w/grill-per window             | \$470.00 |
| Custom Paint or Stain Colors or Brands add 20% to base price                                     |            | 5' & 6' Transom Window in or above Storage Shed Doors               | \$165.00 |
| Gable Vent- 19"x28" overall, screened vented area 12"x22"                                        | \$180.00   | 10"x29" Transom Window in Service Door                              | \$110.00 |
| Ridge Vent- per lineal ft                                                                        |            | Drop Vent- 24"X36" hinged on bottom                                 | \$225.00 |
|                                                                                                  |            |                                                                     |          |
| KICK BOARD                                                                                       |            | CUPOLA                                                              |          |
| Kickboard Southern Yellow Pine 2x8 T&G 4' high in stall upgrade per sq ft of stall               | \$3.20     | B-20 Boston Series                                                  | \$675.00 |
| Kickboard Southern Yellow Pine 2x8 T&G 8' high in stall upgrade per sq ft of stall               | \$7.00     | B-24 Boston Series                                                  | \$910.00 |
|                                                                                                  |            | Weather Vane-Patchen Horse (Polished)                               | \$500.00 |
| PARTITION ADDED RUN IN SHED                                                                      |            | Cupola-Screened on inside of louvers-per cupola                     | \$115.00 |
| Partition Addition-8' wide with grill or optinal removable partition with 2x8 T&G 7' high        | \$635.00   | Cupola-Chimney vented & flashed-Check for price                     |          |
| Partition addition-10' Wide Grill Partition or optional removable Partition with 2x8 T&G 7' high | \$795.00   |                                                                     |          |
| Partition Addition-12' Wide Grill Partition or optional Removable Partition with 2x8 T&G 7' high | \$955.00   | STORAGE SHED DOORS                                                  |          |
| Grill Mounted Hay Rack & Feed Hole in Grill                                                      | \$215.00   | Wider Doors 6' Wide-height may vary per style of building           | \$65.00  |
| 3' Wall Mounted Hayrack                                                                          | \$180.00   | Wider Doors 8' Wide-height may vary per style of building           | \$100.00 |
| 8' Wire-Filled Horse Gate w/ Lockable Latch                                                      | \$425.00   |                                                                     |          |
|                                                                                                  |            | STORAGE ROOM FLOOR                                                  |          |
| STORAGE ROOM RUN IN SHED                                                                         |            | Sq. Ft. of Floor-Floor Joist @ 12" O.C.                             | \$1.05   |
| Storage Room- Run In Shed-8' wide                                                                | \$1,245.00 | Sq. Ft. of Floor-Floor Joist @ 8" O.C.                              | \$1.50   |
| Storage Room-Run In Shed-10' Wide                                                                | \$1,405.00 | Sq. Ft. of Floor-Upgrade-Pressure Treated Plywood or Advantech      | \$1.30   |
| Storage Room-Run In Shed-12' Wide                                                                | \$1,565.00 |                                                                     |          |
|                                                                                                  |            | CHEW GUARDS                                                         |          |
| OTHER OPTIONS                                                                                    |            | Chew Guard For 10' Stall                                            | \$535.00 |
| Lineal Ft4 ft. Hinged Overhang w/LVL Headers & 2x6 Rafters - Listed Price + \$1,000 labor        | \$110.00   | Chew Guard For 12' Stall                                            | \$575.00 |
| Lineal Ft4 ft. overhang w/ 2x6 Rafters & LVL Headers                                             | \$64.00    | Chew Guard For Dutch Door Crossbuck- bottom section only            | \$115.00 |
| Lineal Ft. of Building-Upgrade-2x4 Rafters to 2x6 Rafters @ 16" O.CSheds                         | \$9.00     | All standard options removed will receive 50% off listed price      |          |
| Lineal Ft. (2) 9 1/4" LVL Headers-upgrade from 2x6 headers -per lineal ft                        | \$25.00    |                                                                     |          |
|                                                                                                  |            | Carolina                                                            |          |
| EXTRA DOOR                                                                                       |            |                                                                     |          |
| Wood Dutch Door-48"x84" with 20"hinges & whitcomb latch for barns and tackroom                   | \$575.00   | Storage<br>Solutions                                                |          |
| Wood Service Door- 36"x80" with 20" hinges & Whitcomb latch for Barns and Tackroom               | \$450.00   | Colutions                                                           |          |
| Roll doors bigger than 4 x 7 w/ hardware-per sq ft of door                                       |            | Jak Solutions                                                       |          |
| Wood Double Doors 60"x 80" (Height may vary per building) for storage sheds                      |            | www.DeliveredBarnsAndSheds.com                                      |          |
| Wood Double Doors 72"x80" (Height may vary per building) for storage sheeds                      | \$900.00   | www.benvereubarnsAndsneds.com                                       |          |