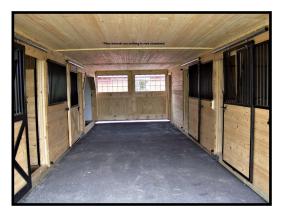

### **STANDARD FEATURES:**

- 6x6 Pressure treated base rail
- Rough sawn oak framing
- Rough sawn pine board & batten siding
- 10' or 12' Lean to is built on site
- 4' Oak kick boards in stalls
- Dutch door and window in each stall
- Full floor, service door, and one window in tack room
- Lifetime warranty architectural shingles
- No stain or paint on exterior (optional)
- Your choice: Solid divider wall or 4' wall with 2' metal grill between stalls and tack room

Inside of stall - Kick board and window with metal grill; No floor

ABOVE: 4' wall with 2' metal grill BELOW: Solid divider wall

Inside of tack room - One window, full floor, and solid divider wall

| RUN-IN SHEDS, SHED ROW BARNS                                                                     | & STORA    | GE SHEDS OPTIONS                                                    |          |
|--------------------------------------------------------------------------------------------------|------------|---------------------------------------------------------------------|----------|
| ROOF OPTIONS                                                                                     | COST       | EXTRA WINDOWS                                                       | COST     |
| 15 lbs. felt roof underlayment-per sq ft                                                         | \$0.95     | Shutters-wooden with Z brace- (2) per window                        | \$180.00 |
| Ice & Water Sheild roof underlayment- per square ft of roof                                      | \$1.85     | Window -Service Door with Thermal Tempered Glass - per window       | \$255.00 |
| 29 Ga. Metal roof w/double bubble insulation-instead of std shingle roof-per sq fto of roof      |            | Window -Dutch Door with Thermal Tempered Glass and grill-per window | \$475.00 |
| Upgrade 1/2" Plywood instead of std OSB -per sq ft of roof                                       | \$0.65     | 28"x24" 6 Lite Wood Barn Sash Window                                | \$160.00 |
| Custom Roof Colors and Brands - call for quote                                                   |            | 28"x24" 6 Lite Wood Barn Sash Window w/grill-per window             | \$470.00 |
| Custom Paint or Stain Colors or Brands add 20% to base price                                     |            | 5' & 6' Transom Window in or above Storage Shed Doors               | \$165.00 |
| Gable Vent- 19"x28" overall, screened vented area 12"x22"                                        | \$180.00   | 10"x29" Transom Window in Service Door                              | \$110.00 |
| Ridge Vent- per lineal ft                                                                        |            | Drop Vent- 24"X36" hinged on bottom                                 | \$225.00 |
|                                                                                                  |            |                                                                     |          |
| KICK BOARD                                                                                       |            | CUPOLA                                                              |          |
| Kickboard Southern Yellow Pine 2x8 T&G 4' high in stall upgrade per sq ft of stall               | \$3.20     | B-20 Boston Series                                                  | \$675.00 |
| Kickboard Southern Yellow Pine 2x8 T&G 8' high in stall upgrade per sq ft of stall               | \$7.00     | B-24 Boston Series                                                  | \$910.00 |
|                                                                                                  |            | Weather Vane-Patchen Horse (Polished)                               | \$500.00 |
| PARTITION ADDED RUN IN SHED                                                                      |            | Cupola-Screened on inside of louvers-per cupola                     | \$115.00 |
| Partition Addition-8' wide with grill or optinal removable partition with 2x8 T&G 7' high        | \$635.00   | Cupola-Chimney vented & flashed-Check for price                     |          |
| Partition addition-10' Wide Grill Partition or optional removable Partition with 2x8 T&G 7' high | \$795.00   |                                                                     |          |
| Partition Addition-12' Wide Grill Partition or optional Removable Partition with 2x8 T&G 7' high | \$955.00   | STORAGE SHED DOORS                                                  |          |
| Grill Mounted Hay Rack & Feed Hole in Grill                                                      | \$215.00   | Wider Doors 6' Wide-height may vary per style of building           | \$65.00  |
| 3' Wall Mounted Hayrack                                                                          | \$180.00   | Wider Doors 8' Wide-height may vary per style of building           | \$100.00 |
| 8' Wire-Filled Horse Gate w/ Lockable Latch                                                      | \$425.00   |                                                                     |          |
|                                                                                                  |            | STORAGE ROOM FLOOR                                                  |          |
| STORAGE ROOM RUN IN SHED                                                                         |            | Sq. Ft. of Floor-Floor Joist @ 12" O.C.                             | \$1.05   |
| Storage Room- Run In Shed-8' wide                                                                | \$1,245.00 | Sq. Ft. of Floor-Floor Joist @ 8" O.C.                              | \$1.50   |
| Storage Room-Run In Shed-10' Wide                                                                | \$1,405.00 | Sq. Ft. of Floor-Upgrade-Pressure Treated Plywood or Advantech      | \$1.30   |
| Storage Room-Run In Shed-12' Wide                                                                | \$1,565.00 |                                                                     |          |
|                                                                                                  |            | CHEW GUARDS                                                         |          |
| OTHER OPTIONS                                                                                    |            | Chew Guard For 10' Stall                                            | \$535.00 |
| Lineal Ft4 ft. Hinged Overhang w/LVL Headers & 2x6 Rafters - Listed Price + \$1,000 labor        | \$110.00   | Chew Guard For 12' Stall                                            | \$575.00 |
| Lineal Ft4 ft. overhang w/ 2x6 Rafters & LVL Headers                                             | \$64.00    | Chew Guard For Dutch Door Crossbuck- bottom section only            | \$115.00 |
| Lineal Ft. of Building-Upgrade-2x4 Rafters to 2x6 Rafters @ 16" O.CSheds                         | \$9.00     | All standard options removed will receive 50% off listed price      |          |
| Lineal Ft. (2) 9 1/4" LVL Headers-upgrade from 2x6 headers -per lineal ft                        | \$25.00    |                                                                     |          |
|                                                                                                  |            | Carolina                                                            |          |
| EXTRA DOOR                                                                                       |            |                                                                     |          |
| Wood Dutch Door-48"x84" with 20"hinges & whitcomb latch for barns and tackroom                   | \$575.00   | Storage<br>Solutions                                                |          |
| Wood Service Door- 36"x80" with 20" hinges & Whitcomb latch for Barns and Tackroom               | \$450.00   | Colutions                                                           |          |
| Roll doors bigger than 4 x 7 w/ hardware-per sq ft of door                                       |            | Jak Solutions                                                       |          |
| Wood Double Doors 60"x 80" (Height may vary per building) for storage sheds                      |            | www.DeliveredBarnsAndSheds.com                                      |          |
| Wood Double Doors 72"x80" (Height may vary per building) for storage sheeds                      | \$900.00   | www.benvereubarnsAndsneds.com                                       |          |