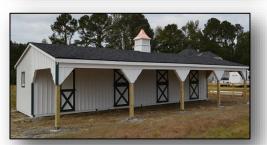

#### 12x48 Shed Row Barn w/ 12x48 Lean To

Price includes:

- Three 12x12 stalls with one dutch door and one window in each
- stall + one 12x12 tack room (or four stalls for the same money)
- Painted siding and trim
- FREE 20" Cupola
- Delivered and installed to Tryon, NC