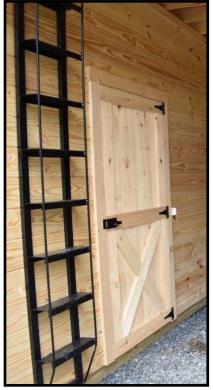

Double Sliding Doors Above Center Aisle

Wash Stall - Moisture Board on Walls - Shown With Window

Powder Coated Ladder to Loft

www.DeliveredBarnsAndSheds.com