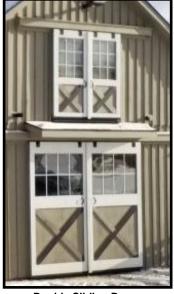

# Trailside Modular Barn

CUSTOMIZE YOUR BARN - shown with one lean to

CUSTOMIZE YOUR BARN - shown with two lean to's