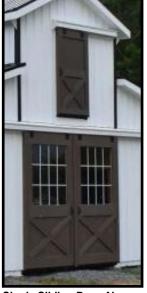

# Trailside Modular Barn

CUSTOMIZE YOUR BARN - shown with one lean to

CUSTOMIZE YOUR BARN - shown with two lean to's