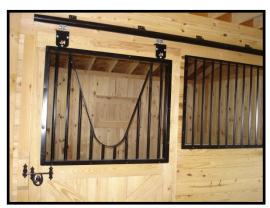

## **CUSTOMIZE**

SYP Kickboard - Floor to ceiling

**Tempered Glass In Aisle Doors** 

**Transom Windows in Aisle Doors** 

Sliding stall door w/ yoke in door

L-Shape Stairs To Loft

Single Sliding Door Above Center Aisle