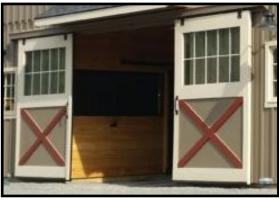

## **CUSTOMIZE**

SYP Kickboard - Floor to ceiling

**Tempered Glass In Aisle Doors** 

**Transom Windows in Aisle Doors** 

Sliding stall door w/ yoke in door

L-Shape Stairs To Loft

Single Sliding Door Above Center Aisle