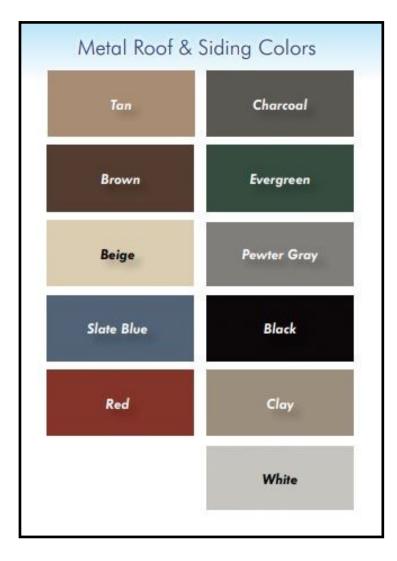

We deliver our barns nationwide!

- Architectural shingles 30 year warranty
- No stain or paint on exterior (optional)
- Free preliminary drawings of your barn!

| Modular Barn Option Sheet - CAROLINA STORAGE SOLUTIONS - 877-305-4277 - www.DeliveredBarnsAndSheds.com |             |                                                                      |            |
|--------------------------------------------------------------------------------------------------------|-------------|----------------------------------------------------------------------|------------|
| Description                                                                                            | COST        | Description                                                          | COST       |
| ROLL DOORS                                                                                             |             | STAIRS                                                               |            |
| 10x10 Roll Door with Track & Hardware                                                                  | \$2,290.00  | 36" Wide Stairs With ⊟ectric Lift                                    | \$5,715.00 |
| 8x8 Roll Door with Track & Hardware                                                                    | \$1,470.00  | 36" Wide Stairs to Loft                                              | \$1,525.00 |
| 6x8 Roll Door with Track & Hardware                                                                    | \$1,100.00  | 22"x54" Heavy Duty Pull Down Attic Stairs                            | \$860.00   |
| 6x9 Roll Door with Track & Hardware                                                                    | \$1,240.00  | L Shaped Stairs                                                      | \$2,540.00 |
| 5x9 Roll Door with Track & Hardware                                                                    | \$1,030.00  | WASH STALL                                                           |            |
| 5x8 Roll Door with Track & Hardware                                                                    | \$915.00    | White Glass Board on Walls in 10x10 to 12x12 Wash Stall              | \$2,860.00 |
| 4x7 Roll Door with Track & Hardware                                                                    | \$645.00    | CUPOLA                                                               |            |
| Wood Sliding Stall Door w / w ood X                                                                    | \$1,525.00  | Cupola - #B-20 Boston Series                                         | \$675.00   |
| Sliding Stall Door With Grill & Steel X                                                                | \$1,780.00  | Cupola - #B-24 Boston Series                                         | \$780.00   |
| Sliding Stall Door With Grill (Standard Door)                                                          | \$1,050.00  | Cupola - #B-27 Boston Series                                         | \$1,190.00 |
| Yoke in Stall Door Opening                                                                             | \$290.00    | Cupola - #B-32 Boston Series                                         | \$1,515.00 |
| Hinged Yoke In Stall Door                                                                              | \$540.00    | Cupola - #B-37 Boston Series                                         | \$1,845.00 |
| Standard Stall Door  Julian Steel X Door                                                               | Wood X Door | Cupola - #B-48 Boston Series                                         | \$3,050.00 |
|                                                                                                        |             | Weather Vane - Patchen Horse (Polished)                              | \$505.00   |
|                                                                                                        |             | KICK BOARD                                                           |            |
|                                                                                                        |             | Southern Yellow Pine Kickboard Floor to Ceiling (per sq. ft. stall)  | \$7.00     |
|                                                                                                        |             | Southern Yellow Pine 4' high-Upgrade from Oak (per sq. ft. of Stall) | \$3.20     |
|                                                                                                        |             | ROOFING                                                              |            |
|                                                                                                        |             | Insulated Metal Roof per Sq. Ft. of roof                             | \$4.45     |
|                                                                                                        |             | EXTRA WINDOWS                                                        |            |
|                                                                                                        |             | Extra Window -28"x24" 6 Lite Barn Sash Window                        | \$160.00   |
| EXTRA DOORS                                                                                            |             | Extra Window w/Grill - 28"x24" 6 Lite Barn Sash Window               | \$470.00   |
| 4x7 Wood Dutch Door                                                                                    | \$575.00    | Thermal - Tempered Window - Dutch Door w / Grill                     | \$470.00   |
| 4x7 Aluminum Dutch Door                                                                                | \$2,035.00  | Thermal - Tempered Window - Service Door                             | \$255.00   |
| Insulated Solid 36"x80" Service Door                                                                   | \$635.00    | Window in Center Aisle Roll Door- Thermal - Tempered Glass           | \$585.00   |
| Insulated 36"x80" Service Door w / 9 Lite Window                                                       | \$865.00    | Drop Vent - 24"x36" - Hinged on bottom                               | \$225.00   |
| 36"x80" Wood Service Door                                                                              | \$455.00    |                                                                      |            |
| LEAN TO END CAPS                                                                                       |             | Sealed Architectural Prints - Shed Row and Run-In Sheds              | \$1,525.00 |
| 8' Lean To End Cap Material Package (not installed)                                                    | \$815.00    | Sealed Architectural Prints - Modular barns up to \$50,000           | \$3,175.00 |
| 10' Lean To End Cap Material Package (not installed)                                                   | \$1,020.00  | Sealed Architectural Prints - Modular barns \$50,000 - \$125,000     | \$3,800.00 |
| 12' Lean To End Cap Material Package (not installed)                                                   | \$1,220.00  | Sealed Architectural Prints - Modular barns \$125,000 and up         | \$5,000.00 |