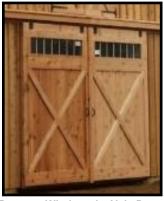

Carolina Storage Solutions

www.DeliveredBarnsAndSheds.com 877-305-4277

# Carolina Storage Solutions - OPTIONS - www.DeliveredBarnsAndSheds.com



28"x24" Standard Window Slides horizontally



24"x36" Aluminum Window Single-hung/ Screened



28"x48" Single-Hung Wood Sash Window



24" Drop Vent 36"x24" Drop Vent - Closed - - Open -



Gable Vent



20" Cupola w/ Horse Weathervane



4'x7' Dutch Door

36"x80" Wood Service Door



4'x7' Dutch Door w/ Window



Service Door With Tempered Glass



Interior view of tack room



Interior view of 28"x24" standard window w/ metal grill

## **PERSONALIZE**



Chew guard in stall



Removable partition wall



3' Wall mounted hayrack w/ feed hole in grill

## **CUSTOMIZE**



SYP Kickboard - Floor to ceiling



**Tempered Glass In Aisle Doors** 



**Transom Windows in Aisle Doors** 



Sliding stall door w/ yoke in door



L-Shape Stairs To Loft



Single Sliding Door Above Center Aisle



Double Sliding Doors Above Center Aisle







**Powder Coated Ladder to Loft**