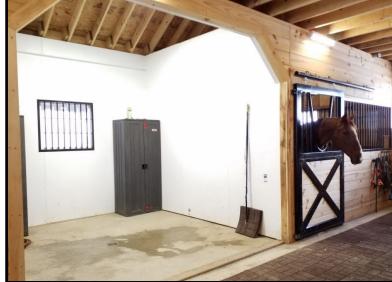

## STANDARD FEATURES

- **MODULAR** comes in two pieces with the center roof section built on site
- Accelerated onsite installation time
- 6x6 Pressure treated base rail
- Rough sawn oak framing
- Rough sawn pine board & batten siding
- SYP T&G stall fronts w/ grills
- Set of sliding doors in each end of aisle
- One sliding door and window per stall
- 4' Oak kick boards in stalls
- No loft