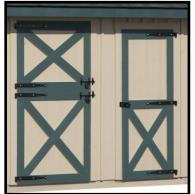

## STANDARD FEATURES

- **MODULAR** comes in two pieces with the center roof section built on site
- Accelerated onsite installation time
- 6x6 Pressure treated base rail
- Rough sawn oak framing
- Rough sawn pine board & batten siding
- SYP T&G stall fronts w/ grills
- Set of sliding doors in each end of aisle
- One sliding door and window per stall
- 4' Oak kick boards in stalls
- No loft

## **PERSONALIZE**

Chew guard in stall

Removable partition wall

3' Wall mounted hayrack w/ feed hole in grill

## **CUSTOMIZE**

SYP Kickboard - Floor to ceiling

**Tempered Glass In Aisle Doors** 

**Transom Windows in Aisle Doors** 

Sliding stall door w/ yoke in door

L-Shape Stairs To Loft

Single Sliding Door Above Center Aisle