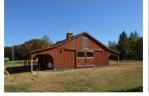

#### 36x24 Trailside Barn

- 4) 12x12 stalls, tack rooms, or open areas - your choice of layout

\$49,400.00

\$66,400.00

\$82,100.00

- 12x24 Center aisle
- Painted siding and trim
- FREE 20" Cupola
- We deliver nationwide! Listed price includes delivery and installation within 50 miles of Tryon, NC. Call for details!

#### 36x36 Trailside Barn

- 6) 12x12 stalls, tack rooms, or open areas your choice of layout
- 12x36 Center aisle
- Painted siding and trim
- FREE 20" Cupola

- We deliver nationwide! Listed price includes delivery and installation within 50 miles of Tryon, NC. Call for details!

### 36x48 Trailside Barn

- 8) 12x12 stalls, tack rooms, or open areas your choice of layout
- 12x48 Center aisle
- Painted siding and trim
- FREE 20" Cupola
- We deliver nationwide! Listed price includes delivery and installation within 50 miles of Tryon, NC. Call for details!

# Trailside Modular Barn

CUSTOMIZE YOUR BARN - shown with one lean to

CUSTOMIZE YOUR BARN - shown with two lean to's