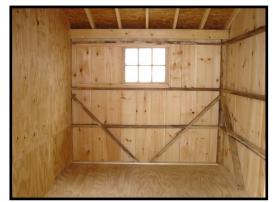

## STANDARD FEATURES

- **MODULAR** comes in two pieces with the center roof section built on site
- Accelerated onsite installation time
- 6x6 Pressure treated base rail
- Rough sawn oak framing
- Rough sawn pine board & batten siding
- SYP T&G stall fronts w/ grills
- Set of sliding doors in each end of aisle
- One sliding door and window per stall
- 4' Oak kick boards in stalls
- No loft