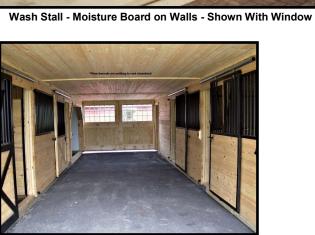

We deliver our barns nationwide!

- Architectural shingles 30 year warranty
- No stain or paint on exterior (optional)
- Free preliminary drawings of your barn!

| Modular Barn Option Sheet - CAROLINA STORAGE SOLUTIONS - 877-305-4277 - www.DeliveredBarnsAndSheds.com |             |                                                                      |            |
|--------------------------------------------------------------------------------------------------------|-------------|----------------------------------------------------------------------|------------|
| Description                                                                                            | COST        | Description                                                          | COST       |
| ROLL DOORS                                                                                             |             | STAIRS                                                               |            |
| 10x10 Roll Door with Track & Hardware                                                                  | \$2,290.00  | 36" Wide Stairs With ⊟ectric Lift                                    | \$5,715.00 |
| 8x8 Roll Door with Track & Hardware                                                                    | \$1,470.00  | 36" Wide Stairs to Loft                                              | \$1,525.00 |
| 6x8 Roll Door with Track & Hardware                                                                    | \$1,100.00  | 22"x54" Heavy Duty Pull Down Attic Stairs                            | \$860.00   |
| 6x9 Roll Door with Track & Hardware                                                                    | \$1,240.00  | L Shaped Stairs                                                      | \$2,540.00 |
| 5x9 Roll Door with Track & Hardware                                                                    | \$1,030.00  | WASH STALL                                                           |            |
| 5x8 Roll Door with Track & Hardware                                                                    | \$915.00    | White Glass Board on Walls in 10x10 to 12x12 Wash Stall              | \$2,860.00 |
| 4x7 Roll Door with Track & Hardware                                                                    | \$645.00    | CUPOLA                                                               |            |
| Wood Sliding Stall Door w / w ood X                                                                    | \$1,525.00  | Cupola - #B-20 Boston Series                                         | \$675.00   |
| Sliding Stall Door With Grill & Steel X                                                                | \$1,780.00  | Cupola - #B-24 Boston Series                                         | \$780.00   |
| Sliding Stall Door With Grill (Standard Door)                                                          | \$1,050.00  | Cupola - #B-27 Boston Series                                         | \$1,190.00 |
| Yoke in Stall Door Opening                                                                             | \$290.00    | Cupola - #B-32 Boston Series                                         | \$1,515.00 |
| Hinged Yoke In Stall Door                                                                              | \$540.00    | Cupola - #B-37 Boston Series                                         | \$1,845.00 |
| Standard Stall Door  Julian Steel X Door                                                               | Wood X Door | Cupola - #B-48 Boston Series                                         | \$3,050.00 |
|                                                                                                        |             | Weather Vane - Patchen Horse (Polished)                              | \$505.00   |
|                                                                                                        |             | KICK BOARD                                                           |            |
|                                                                                                        |             | Southern Yellow Pine Kickboard Floor to Ceiling (per sq. ft. stall)  | \$7.00     |
|                                                                                                        |             | Southern Yellow Pine 4' high-Upgrade from Oak (per sq. ft. of Stall) | \$3.20     |
|                                                                                                        |             | ROOFING                                                              |            |
|                                                                                                        |             | Insulated Metal Roof per Sq. Ft. of roof                             | \$4.45     |
|                                                                                                        |             | EXTRA WINDOWS                                                        |            |
|                                                                                                        |             | Extra Window -28"x24" 6 Lite Barn Sash Window                        | \$160.00   |
| EXTRA DOORS                                                                                            |             | Extra Window w/Grill - 28"x24" 6 Lite Barn Sash Window               | \$470.00   |
| 4x7 Wood Dutch Door                                                                                    | \$575.00    | Thermal - Tempered Window - Dutch Door w / Grill                     | \$470.00   |
| 4x7 Aluminum Dutch Door                                                                                | \$2,035.00  | Thermal - Tempered Window - Service Door                             | \$255.00   |
| Insulated Solid 36"x80" Service Door                                                                   | \$635.00    | Window in Center Aisle Roll Door- Thermal - Tempered Glass           | \$585.00   |
| Insulated 36"x80" Service Door w / 9 Lite Window                                                       | \$865.00    | Drop Vent - 24"x36" - Hinged on bottom                               | \$225.00   |
| 36"x80" Wood Service Door                                                                              | \$455.00    |                                                                      |            |
| LEAN TO END CAPS                                                                                       |             | Sealed Architectural Prints - Shed Row and Run-In Sheds              | \$1,525.00 |
| 8' Lean To End Cap Material Package (not installed)                                                    | \$815.00    | Sealed Architectural Prints - Modular barns up to \$50,000           | \$3,175.00 |
| 10' Lean To End Cap Material Package (not installed)                                                   | \$1,020.00  | Sealed Architectural Prints - Modular barns \$50,000 - \$125,000     | \$3,800.00 |
| 12' Lean To End Cap Material Package (not installed)                                                   | \$1,220.00  | Sealed Architectural Prints - Modular barns \$125,000 and up         | \$5,000.00 |