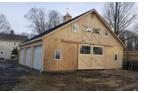

# Trailside Modular Barn

CUSTOMIZE YOUR BARN - shown with one lean to

CUSTOMIZE YOUR BARN - shown with two lean to's

## STANDARD FEATURES

- **MODULAR** comes in two pieces with the center roof section built on site
- Accelerated onsite installation time
- 6x6 Pressure treated base rail
- Rough sawn oak framing
- Rough sawn pine board & batten siding
- SYP T&G stall fronts w/ grills
- Set of sliding doors in each end of aisle
- One sliding door and window per stall
- 4' Oak kick boards in stalls
- No loft