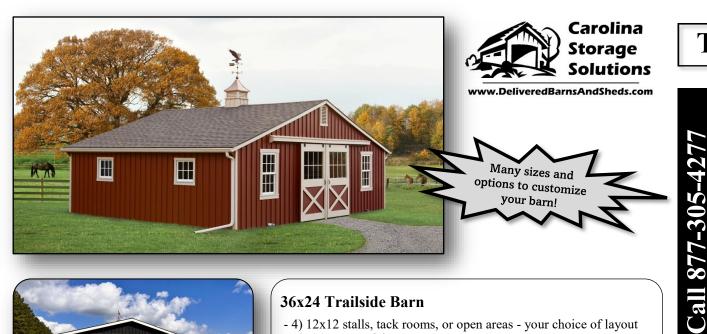

#### 36x24 Trailside Barn

- 4) 12x12 stalls, tack rooms, or open areas - your choice of layout

\$49,400.00

\$66,400.00

\$82,100.00

- 12x24 Center aisle
- Painted siding and trim
- FREE 20" Cupola
- We deliver nationwide! Listed price includes delivery and installation within 50 miles of Tryon, NC. Call for details!